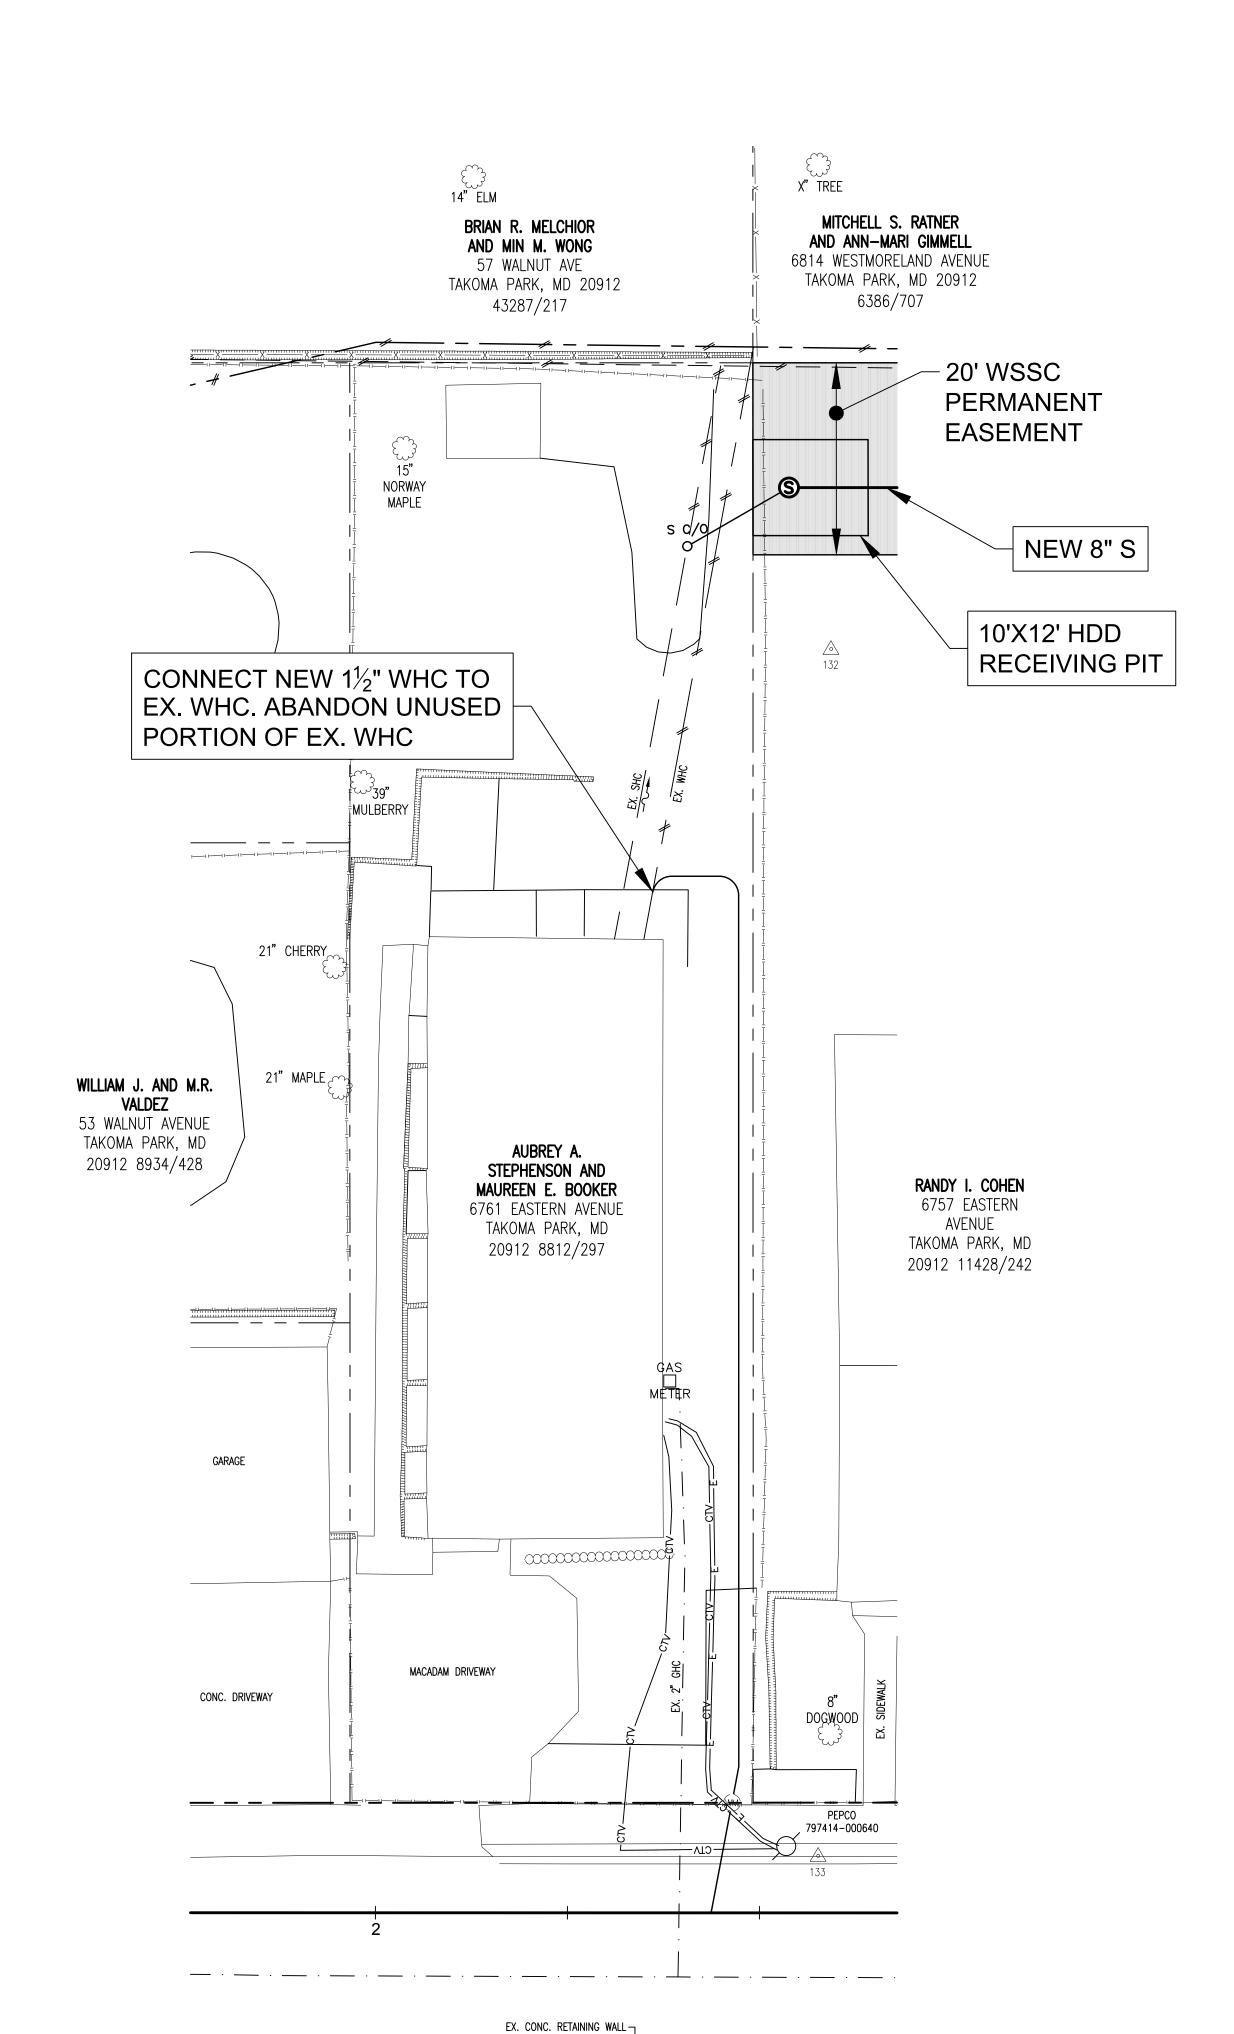

PROPERTY INFORMATION AUBREY A. STEPHENSON MAUREEN E. BOOKER OWNER: 6761 EASTERN AVENUE TAKOMA PARK, MD 20912 ADDRESS:

WHEATON ELECTION DISTRICT NO. 11 TAKOMA PARK WATER AND SEWER RELOCATIONS TAKOMA PARK, MONTGOMERY COUNTY, MARYLAND

THESE DOCUMENTS CONTAIN PRIVILEGED AND CONFIDENTIAL INFORMATION WHICH SHALL NOT BE REDISTRIBUTED WITHOUT PRIOR WSSC APPROVAL

**ENGINEER:** NAME: ADDRESS: 17 GWYNNS MILL COURT

THE WILSON T. BALLARD COMPANY OWINGS MILLS, MD 21117