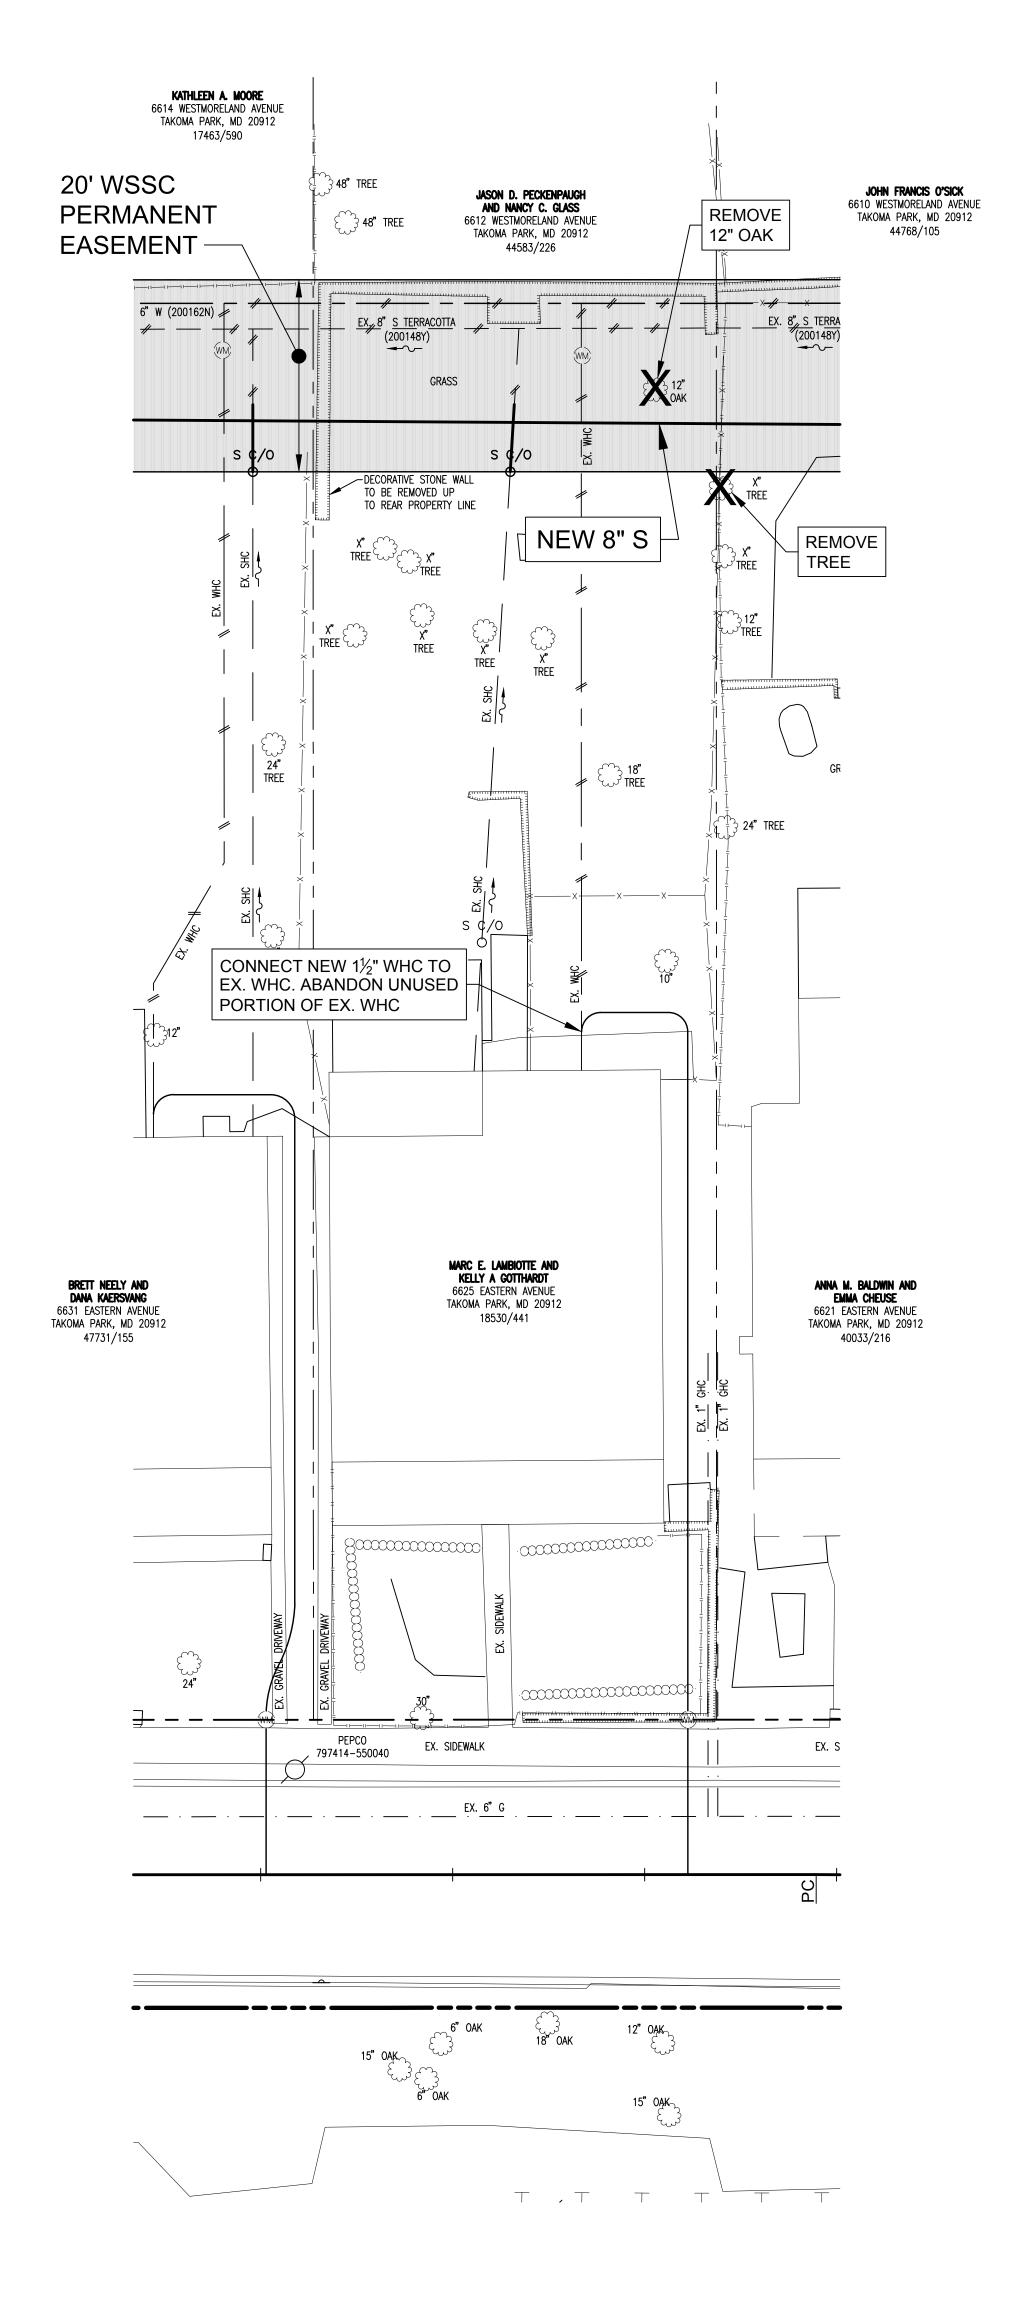

PROPERTY INFORMATION MARC E. LAMBIOTTE KELLY A. GOTTHARDT OWNER: 6625 EASTERN AVENUE TAKOMA PARK, MD 20912

WHEATON ELECTION DISTRICT NO. 11 TAKOMA PARK WATER AND SEWER RELOCATIONS TAKOMA PARK, MONTGOMERY COUNTY, MARYLAND

ENGINEER:

NAME: THE WADDRESS: 17 GW

15" OAK

R:
THE WILSON T. BALLARD COMPANY
17 GWYNNS MILL COURT
OWINGS MILLS, MD 21117

PROPERTY INFORMATION

OWNER: ANNA M. BALDWIN EMMA CHEUSE

ADDRESS: 6621 EASTERN AVENUE TAKOMA PARK, MD 20912

WHEATON ELECTION DISTRICT NO. 11

TAKOMA PARK

WATER AND SEWER RELOCATIONS
TAKOMA PARK, MONTGOMERY COUNTY, MARYLAND

PRELIMINARY TREE REMOVAL PLAN FOR HDD INSTALLATION 6617 EASTERN AVENUE SCALE: 1"=20'

> NOTE: PROPOSED TREE REMOVAL **SUBJECT TO CHANGE UPON FURTHER DESIGN**