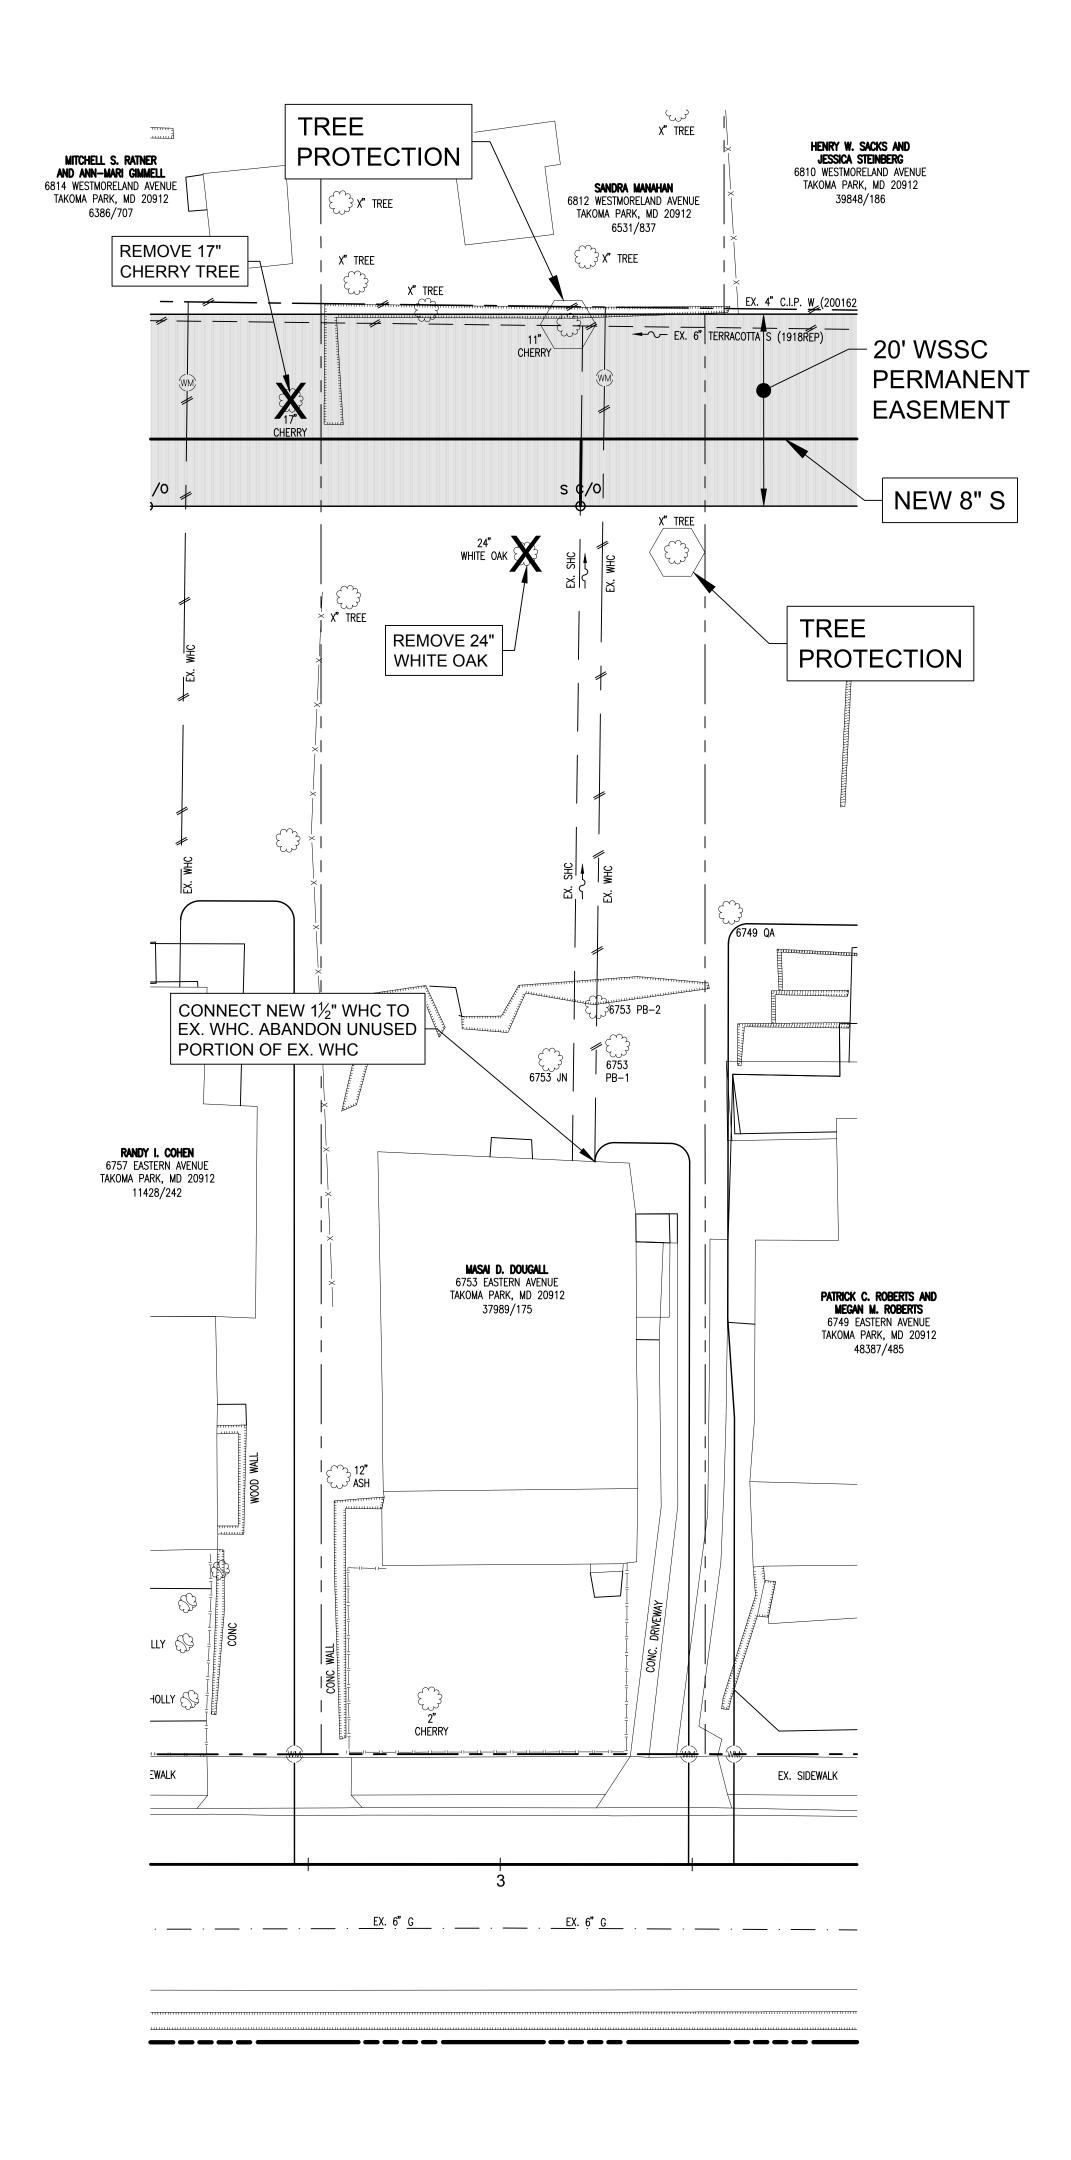

### PRELIMINARY TREE REMOVAL PLAN FOR HDD INSTALLATION 6753 EASTERN AVENUE

SCALE: 1"=20'

NOTE: PROPOSED TREE REMOVAL **SUBJECT TO CHANGE UPON FURTHER DESIGN** 

NOTE: ONLY TREES WITH DIAMETERS OF 6" OR GREATER ARE SHOWN

THESE DOCUMENTS CONTAIN

PRIVILEGED AND CONFIDENTIAL

THE WILSON T. BALLARD COMPANY 17 GWYNNS MILL COURT OWINGS MILLS, MD 21117

PROPERTY INFORMATION OWNER: MASAI D. DOUGALL 6753 EASTERN AVENUE TAKOMA PARK, MD 20912

WHEATON ELECTION DISTRICT NO. 11 TAKOMA PARK WATER AND SEWER RELOCATIONS TAKOMA PARK, MONTGOMERY COUNTY, MARYLAND