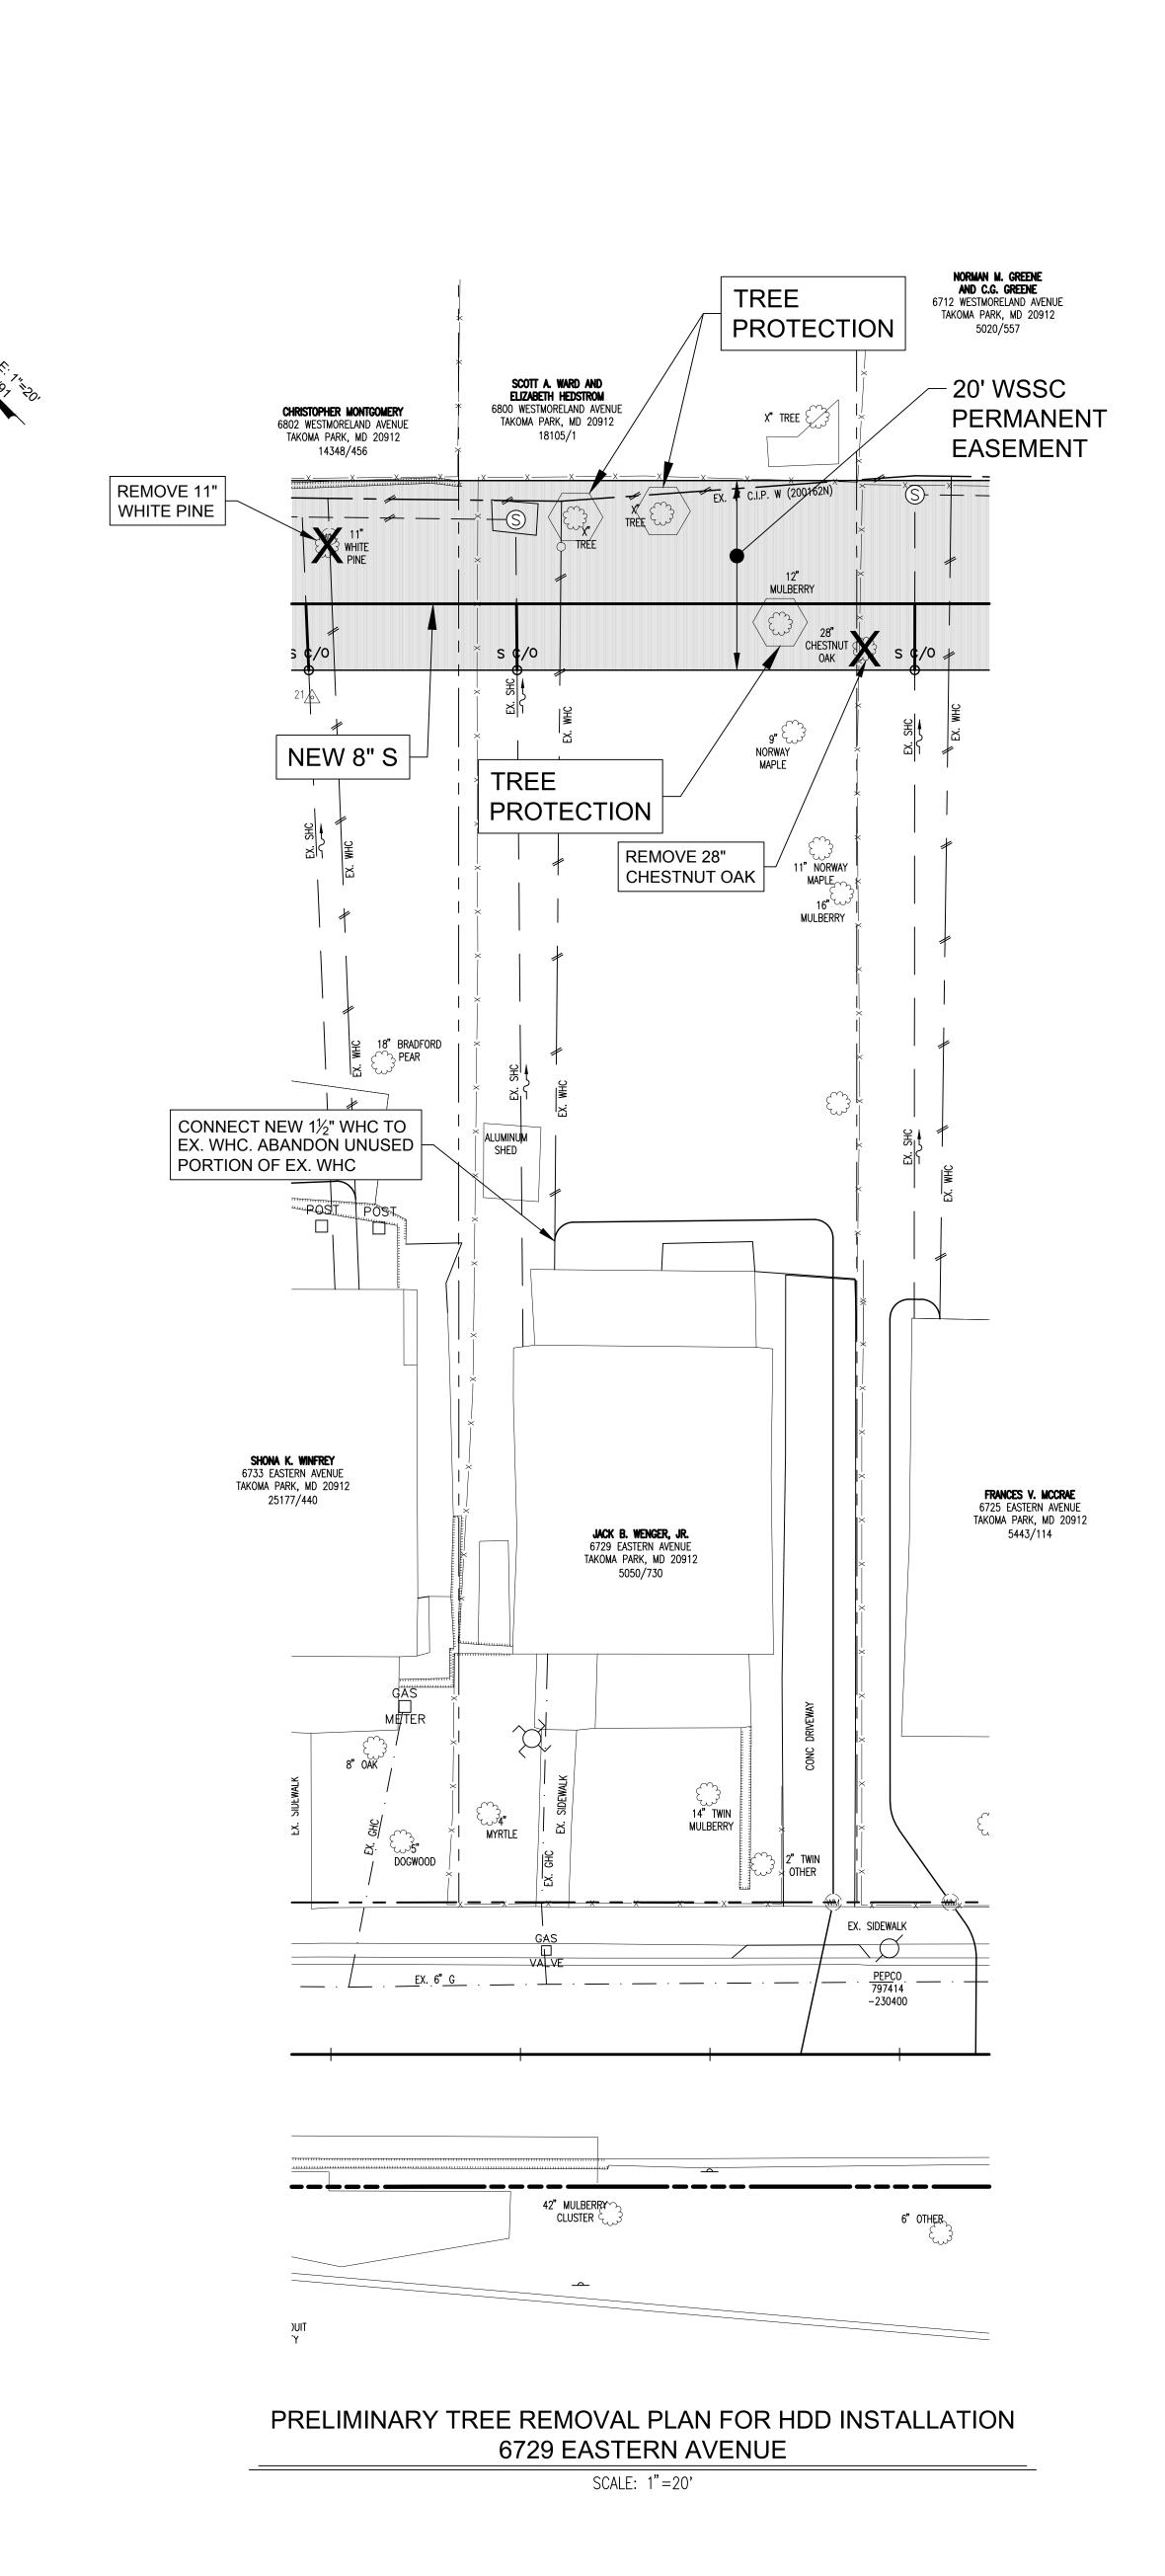

ENGINEER:

NAME: THE
ADDRESS: 17 G

THE WILSON T. BALLARD COMPANY
17 GWYNNS MILL COURT
OWINGS MILLS, MD 21117

AL

PROPERTY INFORMATION
OWNER: JACK B. WENGER, JR.

ADDRESS: 6729 EASTERN AVENUE
TAKOMA PARK, MD 20912

WHEATON ELECTION DISTRICT NO. 11

TAKOMA PARK

WATER AND SEWER RELOCATIONS
TAKOMA PARK, MONTGOMERY COUNTY, MARYLAND

NOTE: PROPOSED TREE REMOVAL **SUBJECT TO CHANGE UPON FURTHER DESIGN** 

NOTE: ONLY TREES WITH DIAMETERS

OF 6" OR GREATER ARE SHOWN

WASHINGTON SUBURBAN SANITARY COMMISSION

THESE DOCUMENTS CONTAIN PRIVILEGED AND CONFIDENTIAL **INFORMATION WHICH SHALL NOT** BE REDISTRIBUTED WITHOUT **PRIOR WSSC APPROVAL** 

**ENGINEER:** NAME: ADDRESS:

THE WILSON T. BALLARD COMPANY 17 GWYNNS MILL COURT OWINGS MILLS, MD 21117

PROPERTY INFORMATION OWNER: FRANCES V. McCRAE 6725 EASTERN AVENUE TAKOMA PARK, MD 20912

WHEATON ELECTION DISTRICT NO. 11 TAKOMA PARK WATER AND SEWER RELOCATIONS TAKOMA PARK, MONTGOMERY COUNTY, MARYLAND