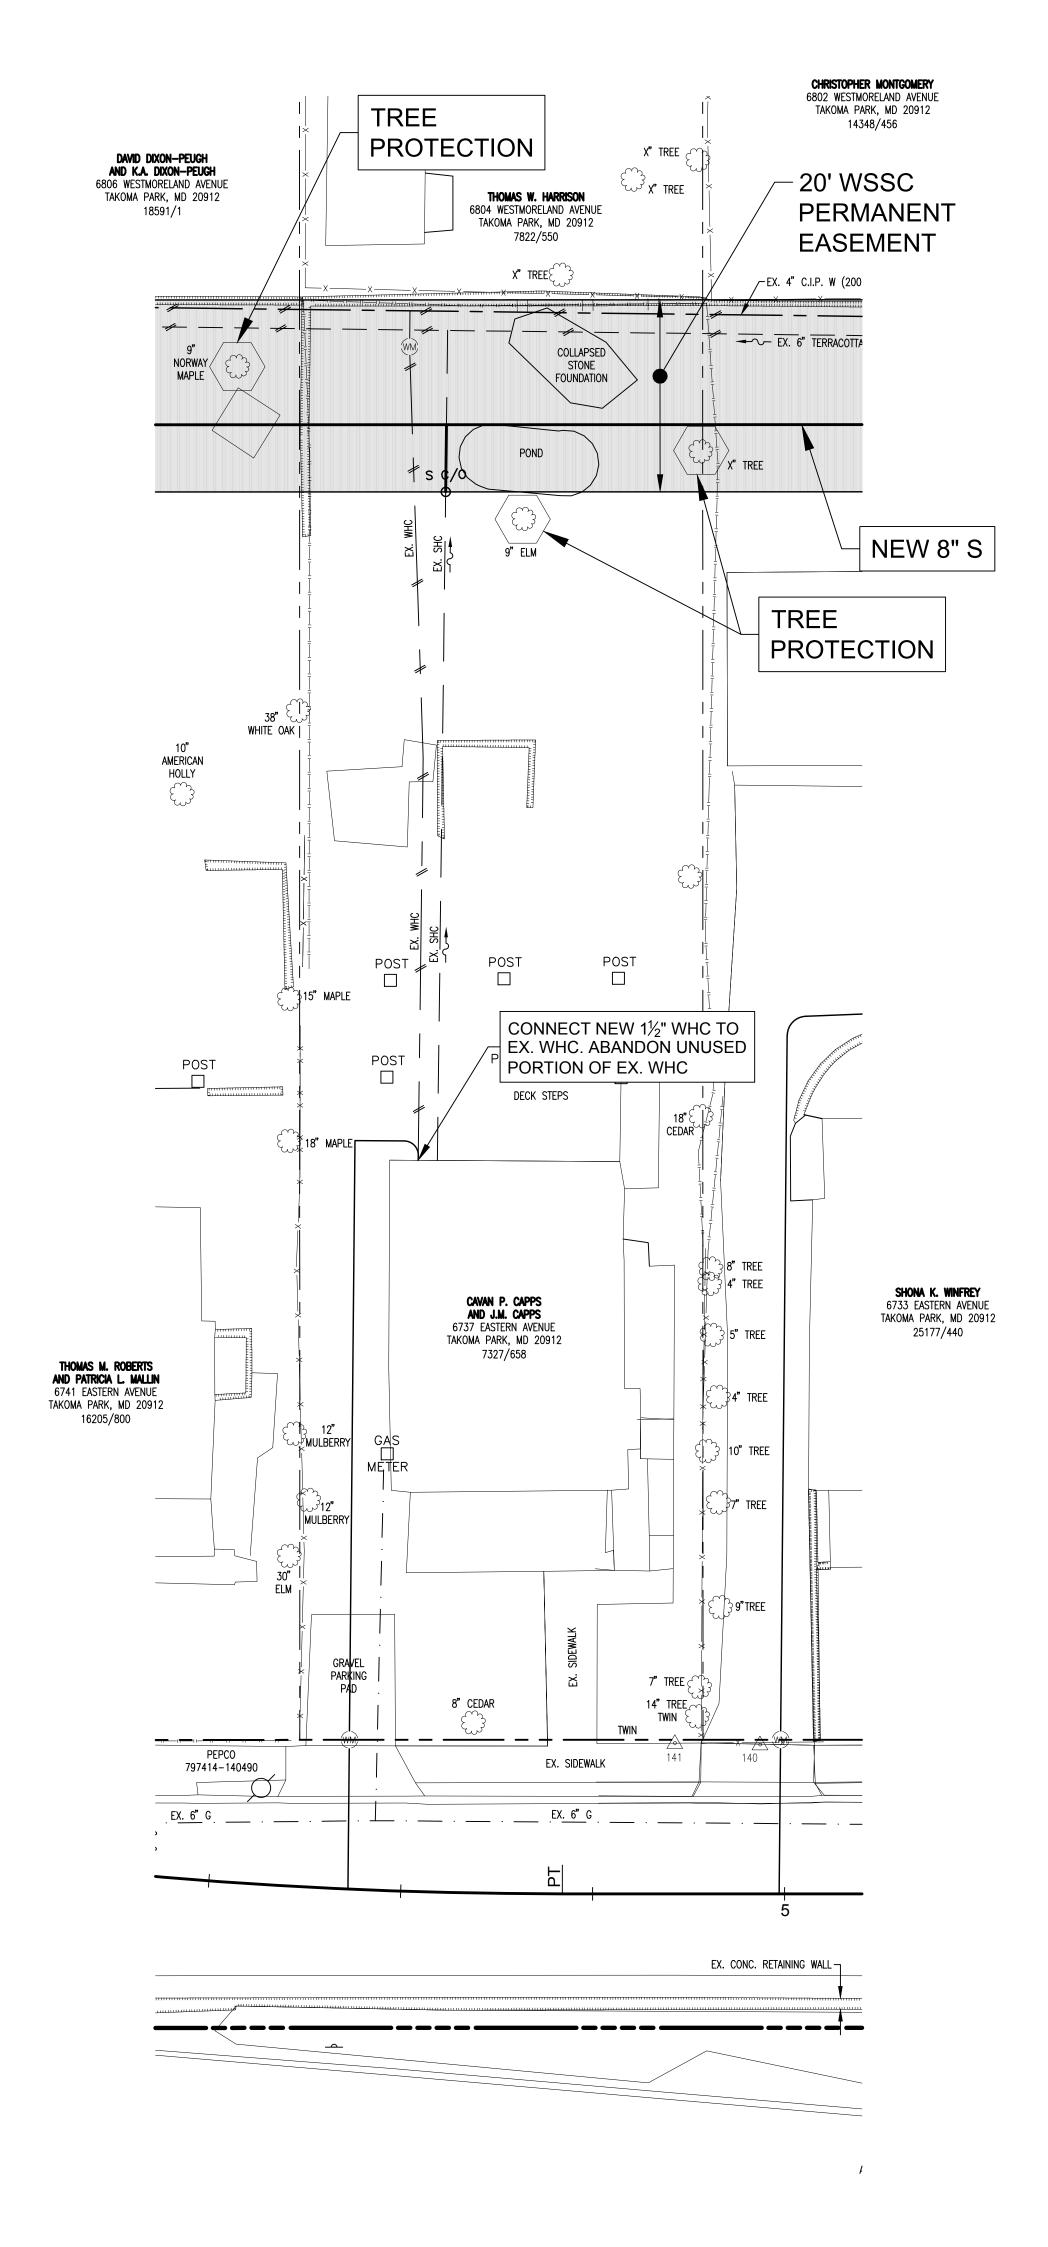

WHEATON ELECTION DISTRICT NO. 11 TAKOMA PARK WATER AND SEWER RELOCATIONS TAKOMA PARK, MONTGOMERY COUNTY, MARYLAND

PRELIMINARY TREE REMOVAL PLAN FOR HDD INSTALLATION 6737 EASTERN AVENUE

SCALE: 1"=20'

NOTE: PROPOSED TREE REMOVAL **SUBJECT TO CHANGE UPON FURTHER DESIGN** 

NOTE: ONLY TREES WITH DIAMETERS

OF 6" OR GREATER ARE SHOWN

THESE DOCUMENTS CONTAIN PRIVILEGED AND CONFIDENTIAL INFORMATION WHICH SHALL NOT BE REDISTRIBUTED WITHOUT PRIOR WSSC APPROVAL

**ENGINEER:** NAME: ADDRESS:

THE WILSON T. BALLARD COMPANY 17 GWYNNS MILL COURT OWINGS MILLS, MD 21117

PROPERTY INFORMATION CAVAN P. CAPPS J.M. CAPPS OWNER: 6737 EASTERN AVENUE TAKOMA PARK, MD 20912 ADDRESS:

WHEATON ELECTION DISTRICT NO. 11 TAKOMA PARK WATER AND SEWER RELOCATIONS TAKOMA PARK, MONTGOMERY COUNTY, MARYLAND

PRELIMINARY TREE REMOVAL PLAN FOR HDD INSTALLATION 6733 EASTERN AVENUE

SCALE: 1"=20'

NOTE: PROPOSED TREE REMOVAL **SUBJECT TO CHANGE UPON FURTHER DESIGN** 

ONLY TREES WITH DIAMETERS NOTE:

OF 6" OR GREATER ARE SHOWN

THESE DOCUMENTS CONTAIN PRIVILEGED AND CONFIDENTIAL INFORMATION WHICH SHALL NOT BE REDISTRIBUTED WITHOUT **PRIOR WSSC APPROVAL** 

**ENGINEER:** NAME: ADDRESS:

THE WILSON T. BALLARD COMPANY 17 GWYNNS MILL COURT OWINGS MILLS, MD 21117

PROPERTY INFORMATION OWNER: SHONA K. WINFREY 6733 EASTERN AVENUE TAKOMA PARK, MD 20912

WHEATON ELECTION DISTRICT NO. 11 TAKOMA PARK WATER AND SEWER RELOCATIONS TAKOMA PARK, MONTGOMERY COUNTY, MARYLAND

NOTE: PROPOSED TREE REMOVAL SUBJECT TO CHANGE