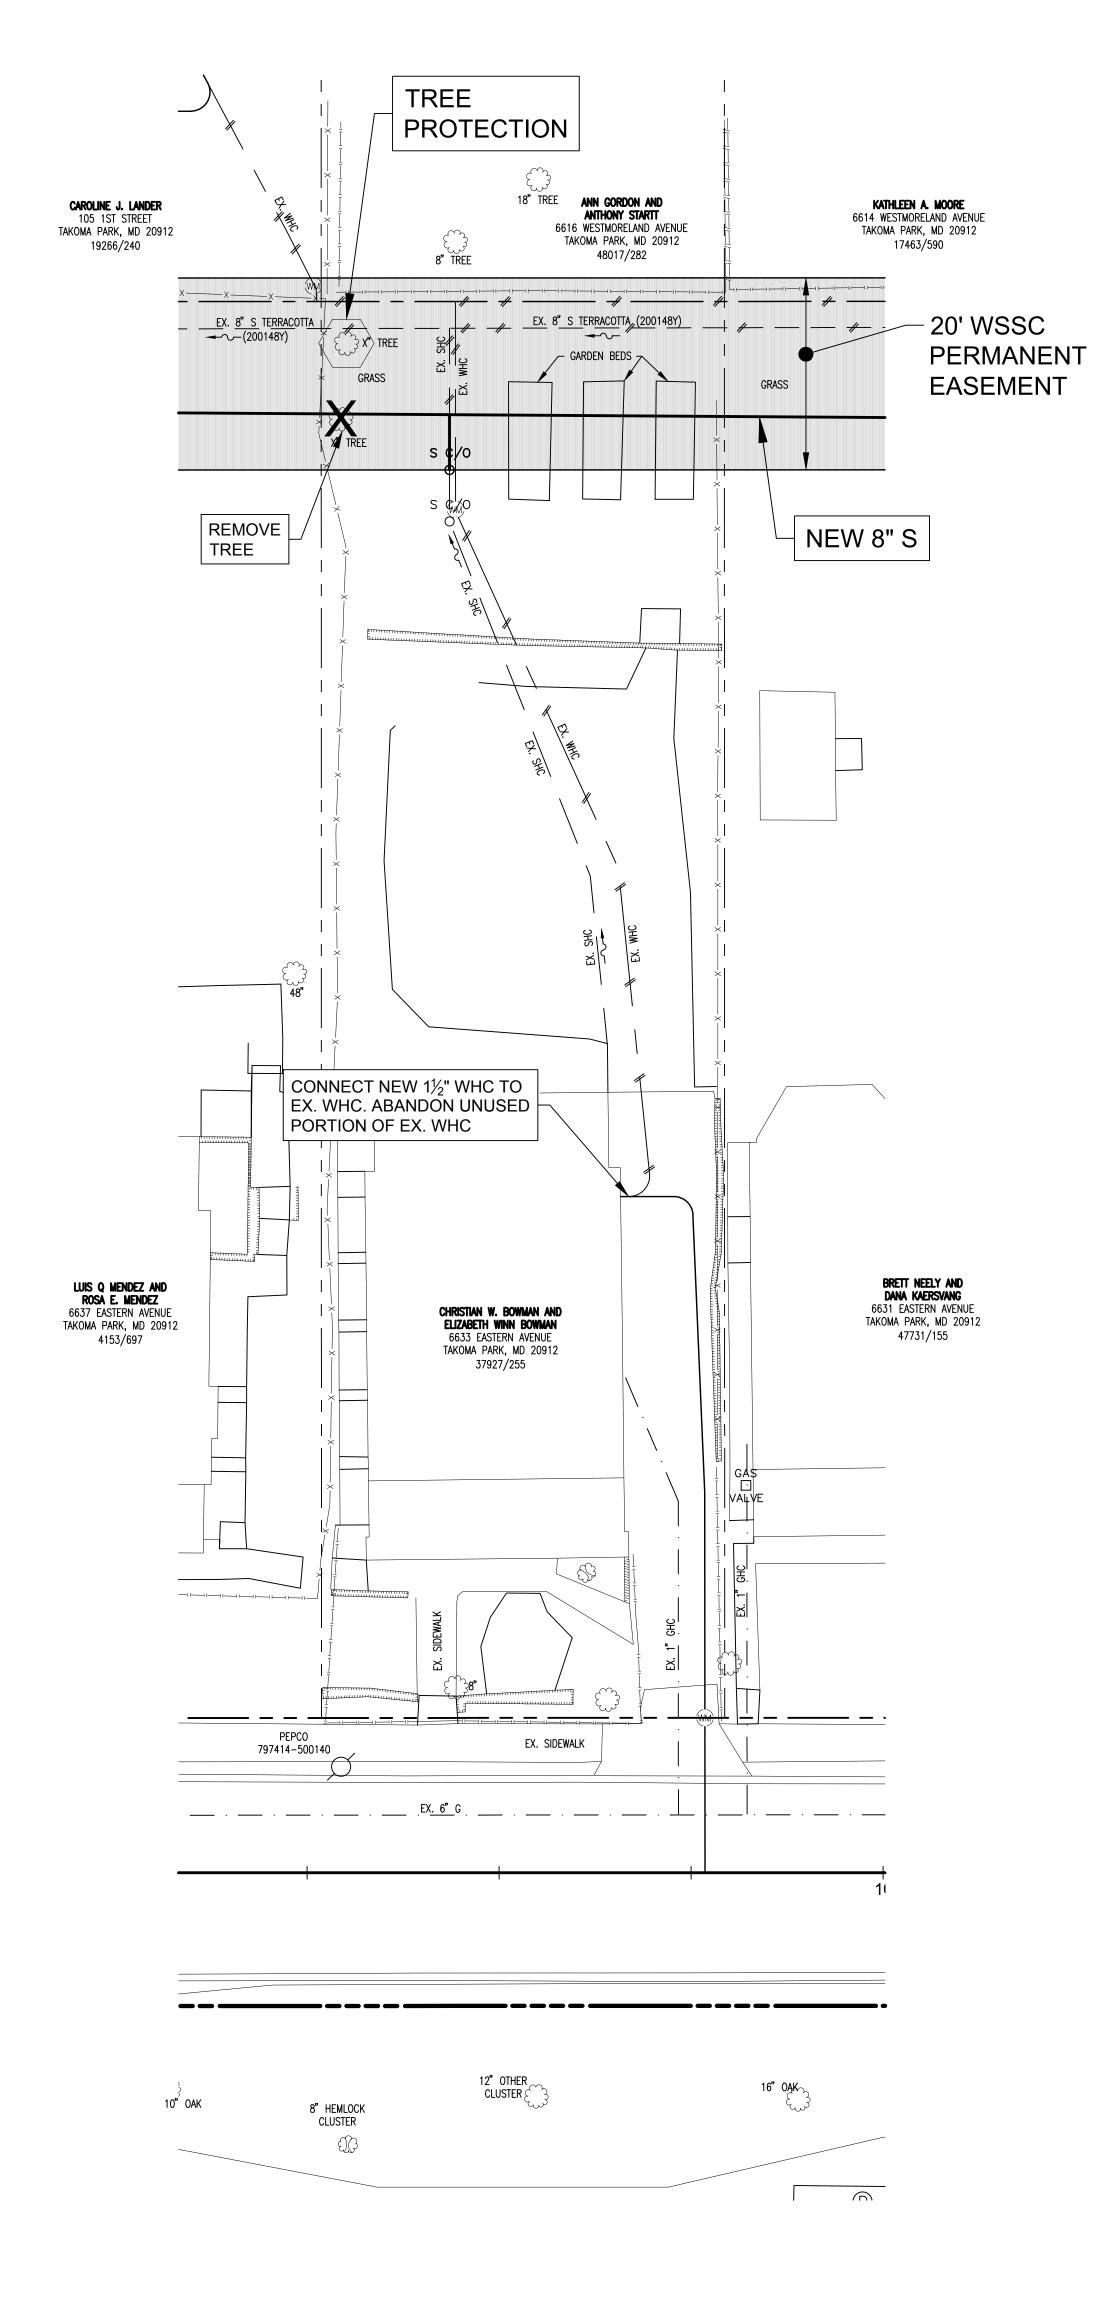

> NOTE: PROPOSED TREE REMOVAL **SUBJECT TO CHANGE UPON FURTHER DESIGN**

ONLY TREES WITH DIAMETERS NOTE:

OF 6" OR GREATER ARE SHOWN

THE WILSON T. BALLARD COMPANY 17 GWYNNS MILL COURT OWINGS MILLS, MD 21117

PROPERTY INFORMATION CHRISTIAN W. BOWMAN ELIZABETH W. BOWMAN OWNER: 6633 EASTERN AVENUE TAKOMA PARK, MD 20912

WHEATON ELECTION DISTRICT NO. 11 TAKOMA PARK WATER AND SEWER RELOCATIONS TAKOMA PARK, MONTGOMERY COUNTY, MARYLAND

CONTRACT BR/CR/LR5355C12

GRAPHIC SCALE

SCALE: 1"=20'

PRELIMINARY TREE REMOVAL PLAN FOR HDD INSTALLATION 6631 EASTERN AVENUE

SCALE: 1"=20'

NOTE: PROPOSED TREE REMOVAL **SUBJECT TO CHANGE UPON FURTHER DESIGN** 