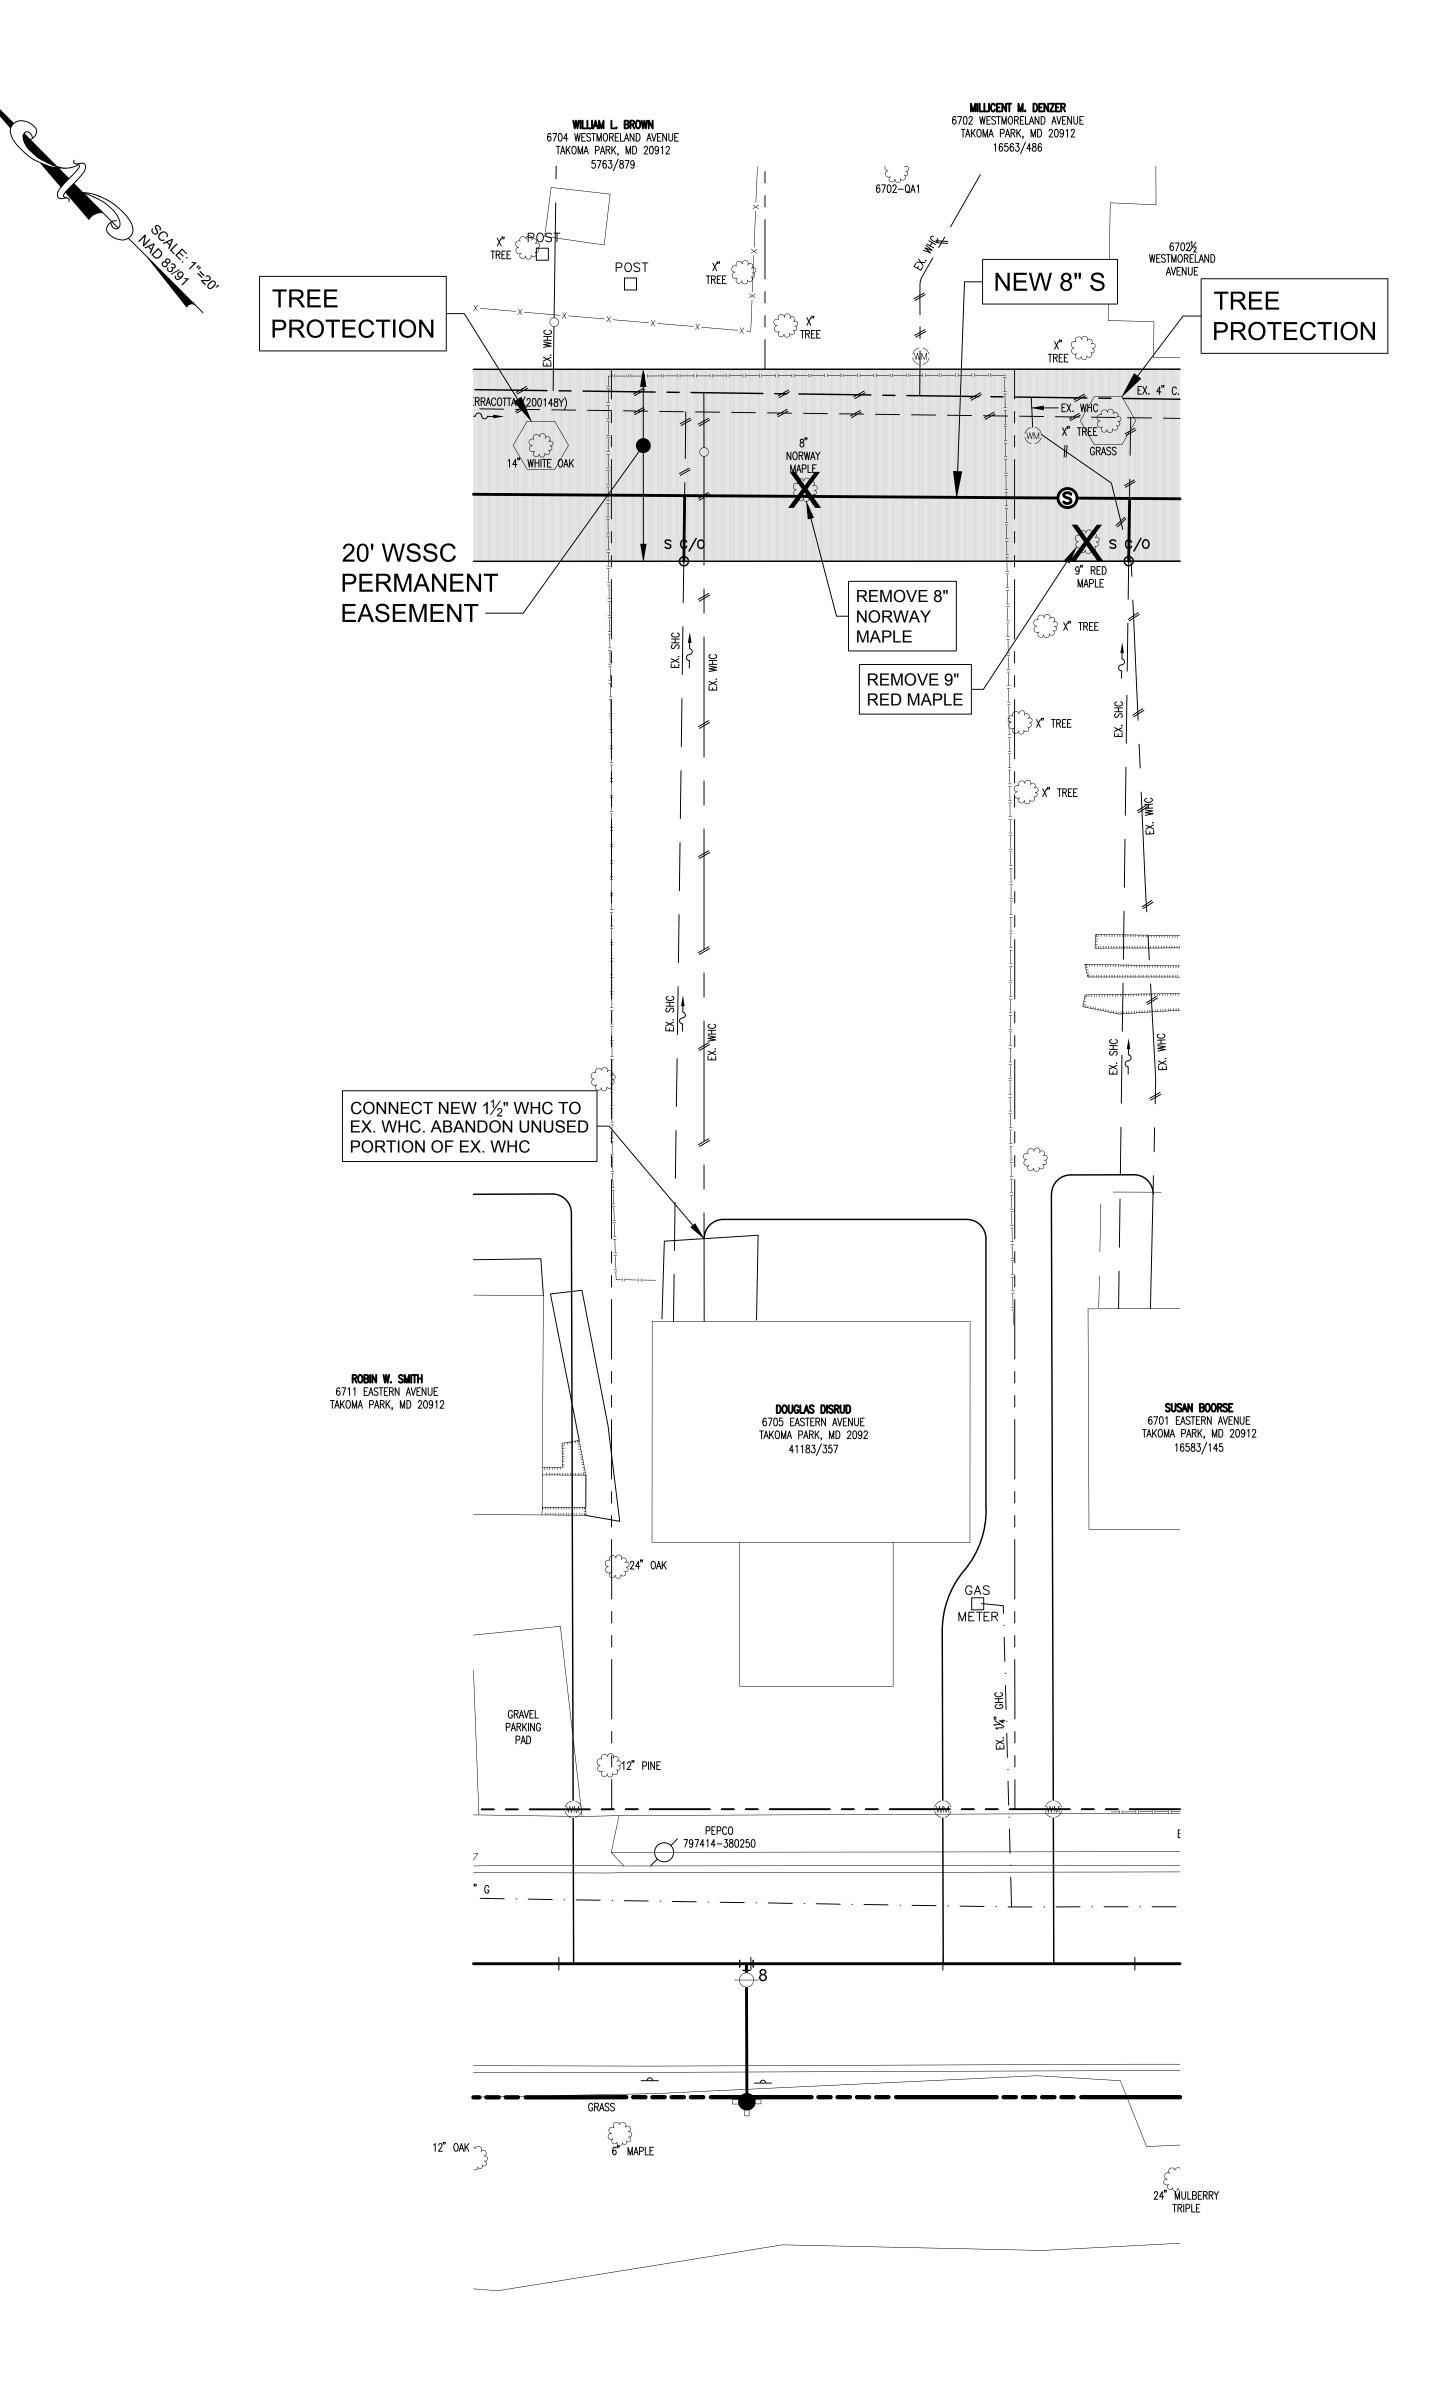

PROPERTY INFORMATION OWNER: ROBIN W. SMITH 6711 EASTERN AVENUE TAKOMA PARK, MD 20912

WHEATON ELECTION DISTRICT NO. 11 TAKOMA PARK WATER AND SEWER RELOCATIONS TAKOMA PARK, MONTGOMERY COUNTY, MARYLAND

PRELIMINARY TREE REMOVAL PLAN FOR HDD INSTALLATION 6705 EASTERN AVENUE

SCALE: 1"=20'

NOTE: PROPOSED TREE REMOVAL **SUBJECT TO CHANGE UPON FURTHER DESIGN** 

NOTE: ONLY TREES WITH DIAMETERS

OF 6" OR GREATER ARE SHOWN

THESE DOCUMENTS CONTAIN PRIVILEGED AND CONFIDENTIAL INFORMATION WHICH SHALL NOT BE REDISTRIBUTED WITHOUT **PRIOR WSSC APPROVAL** 

**ENGINEER:** NAME: ADDRESS:

THE WILSON T. BALLARD COMPANY 17 GWYNNS MILL COURT OWINGS MILLS, MD 21117

PROPERTY INFORMATION OWNER: DOUGLAS DISRUD 6705 EASTERN AVENUE TAKOMA PARK, MD 20912

WHEATON ELECTION DISTRICT NO. 11 TAKOMA PARK WATER AND SEWER RELOCATIONS TAKOMA PARK, MONTGOMERY COUNTY, MARYLAND

PRELIMINARY TREE REMOVAL PLAN FOR HDD INSTALLATION 6701 EASTERN AVENUE

SCALE: 1"=20'

NOTE: PROPOSED TREE REMOVAL **SUBJECT TO CHANGE UPON FURTHER DESIGN** 

NOTE: ONLY TREES WITH DIAMETERS

OF 6" OR GREATER ARE SHOWN

**ENGINEER:** NAME: ADDRESS:

THE WILSON T. BALLARD COMPANY 17 GWYNNS MILL COURT OWINGS MILLS, MD 21117

PROPERTY INFORMATION OWNER: SUSAN BOORSE 6701 EASTERN AVENUE TAKOMA PARK, MD 20912

WHEATON ELECTION DISTRICT NO. 11 TAKOMA PARK WATER AND SEWER RELOCATIONS TAKOMA PARK, MONTGOMERY COUNTY, MARYLAND