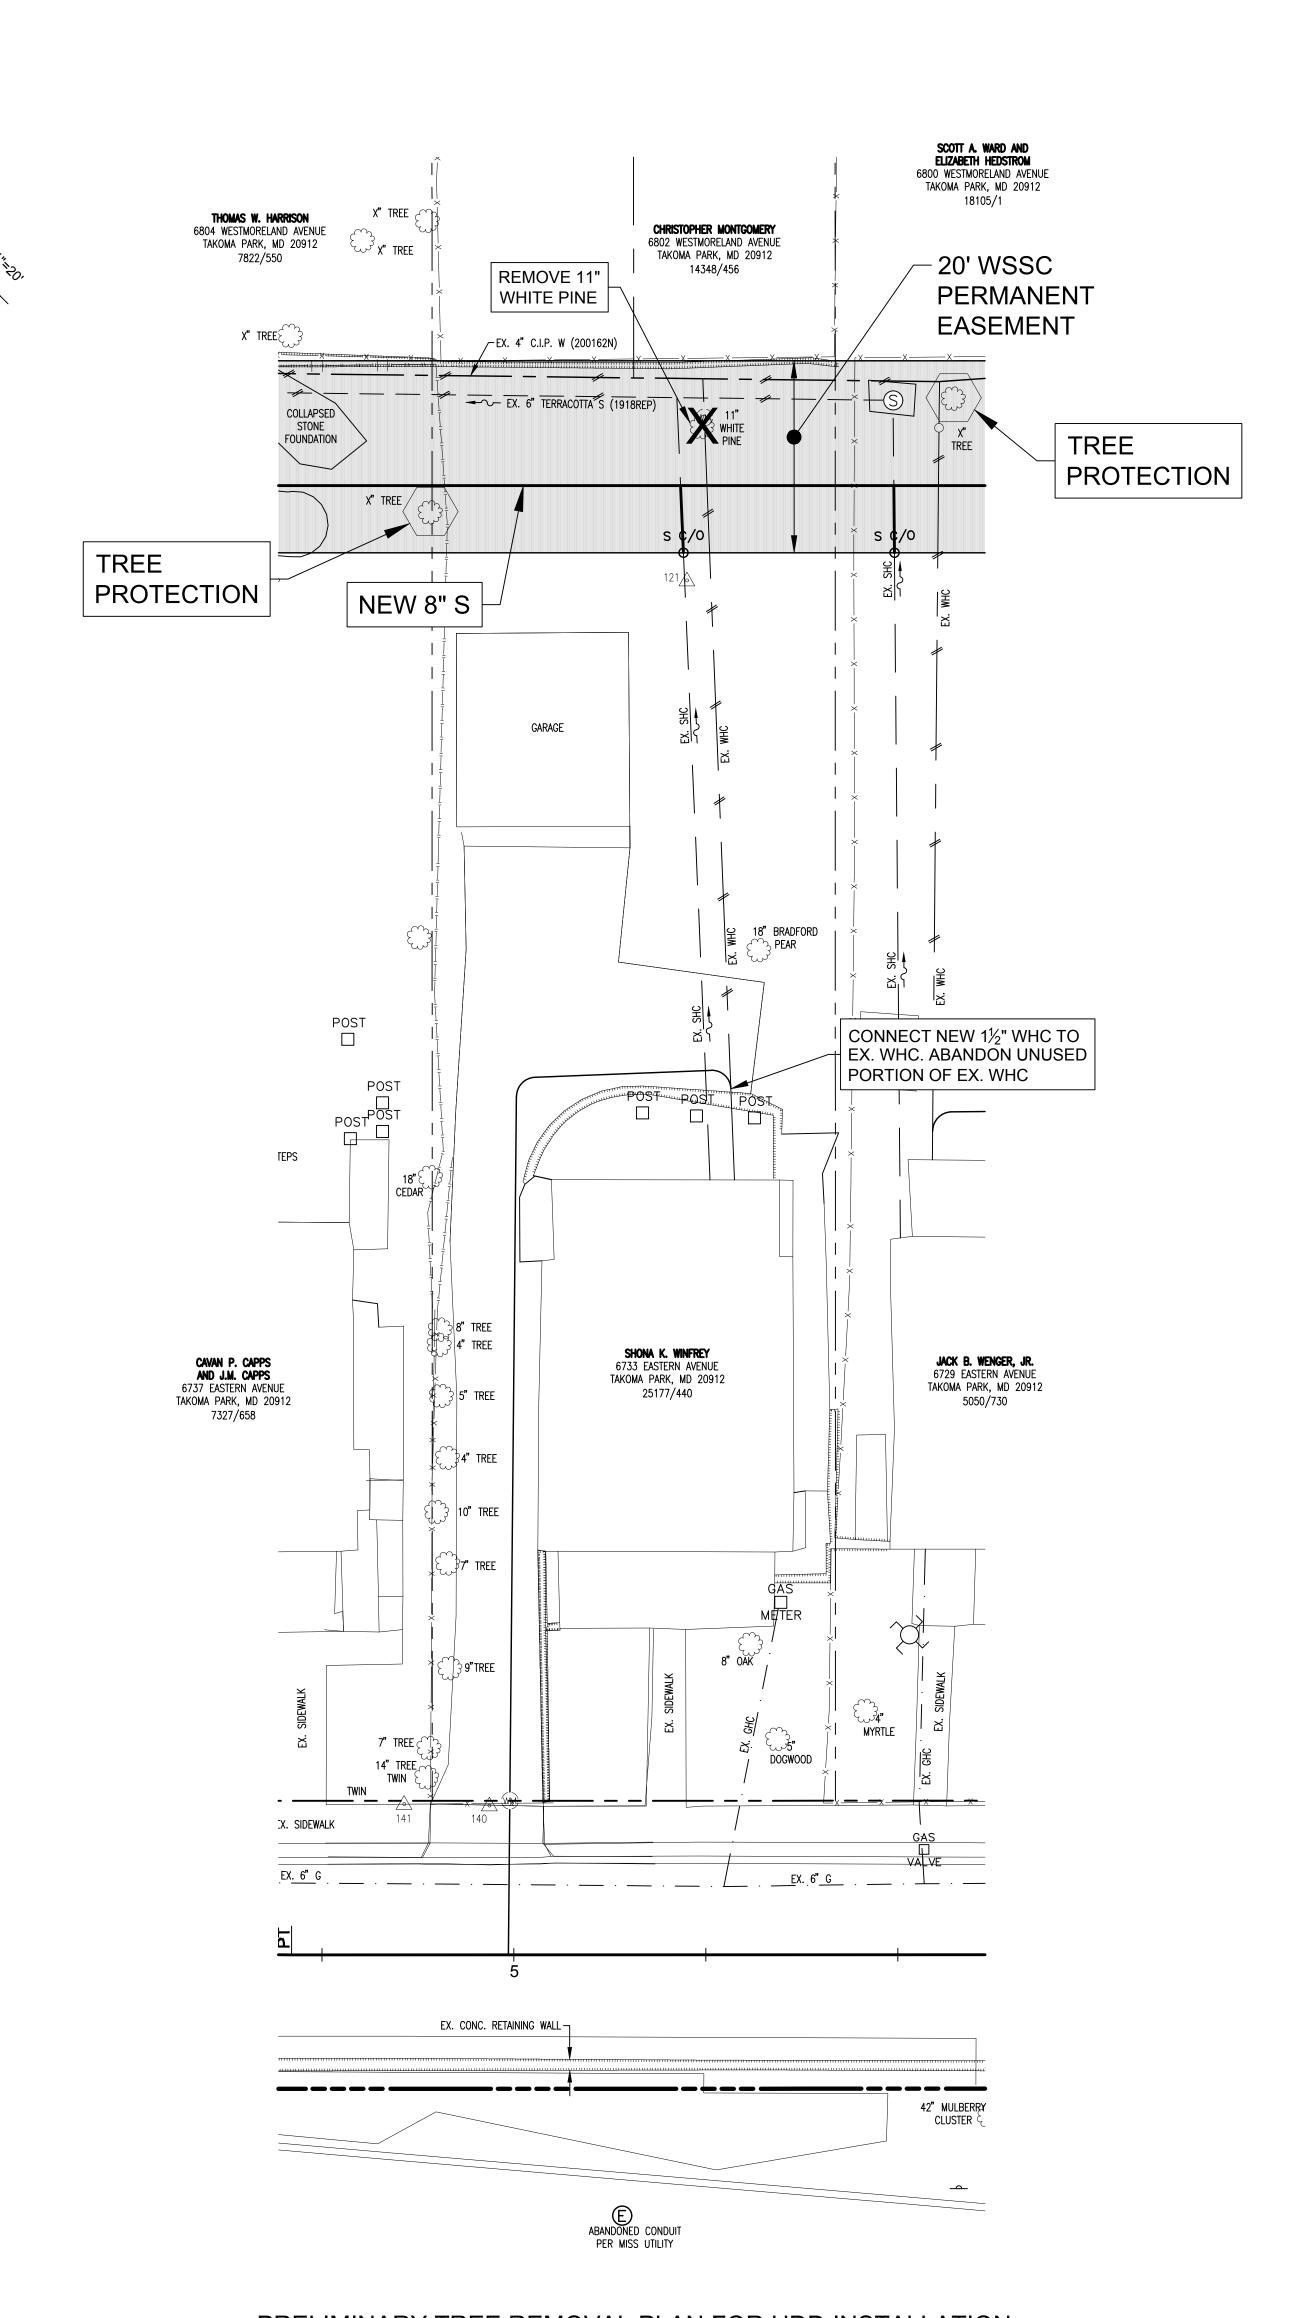

PRELIMINARY TREE REMOVAL PLAN FOR HDD INSTALLATION 6733 EASTERN AVENUE

SCALE: 1"=20'

NOTE: PROPOSED TREE REMOVAL **SUBJECT TO CHANGE UPON FURTHER DESIGN** 

ONLY TREES WITH DIAMETERS NOTE:

OF 6" OR GREATER ARE SHOWN

THESE DOCUMENTS CONTAIN PRIVILEGED AND CONFIDENTIAL INFORMATION WHICH SHALL NOT BE REDISTRIBUTED WITHOUT **PRIOR WSSC APPROVAL** 

**ENGINEER:** NAME: ADDRESS:

THE WILSON T. BALLARD COMPANY 17 GWYNNS MILL COURT OWINGS MILLS, MD 21117

PROPERTY INFORMATION OWNER: SHONA K. WINFREY 6733 EASTERN AVENUE TAKOMA PARK, MD 20912

WHEATON ELECTION DISTRICT NO. 11 TAKOMA PARK WATER AND SEWER RELOCATIONS TAKOMA PARK, MONTGOMERY COUNTY, MARYLAND

NOTE: PROPOSED TREE REMOVAL SUBJECT TO CHANGE