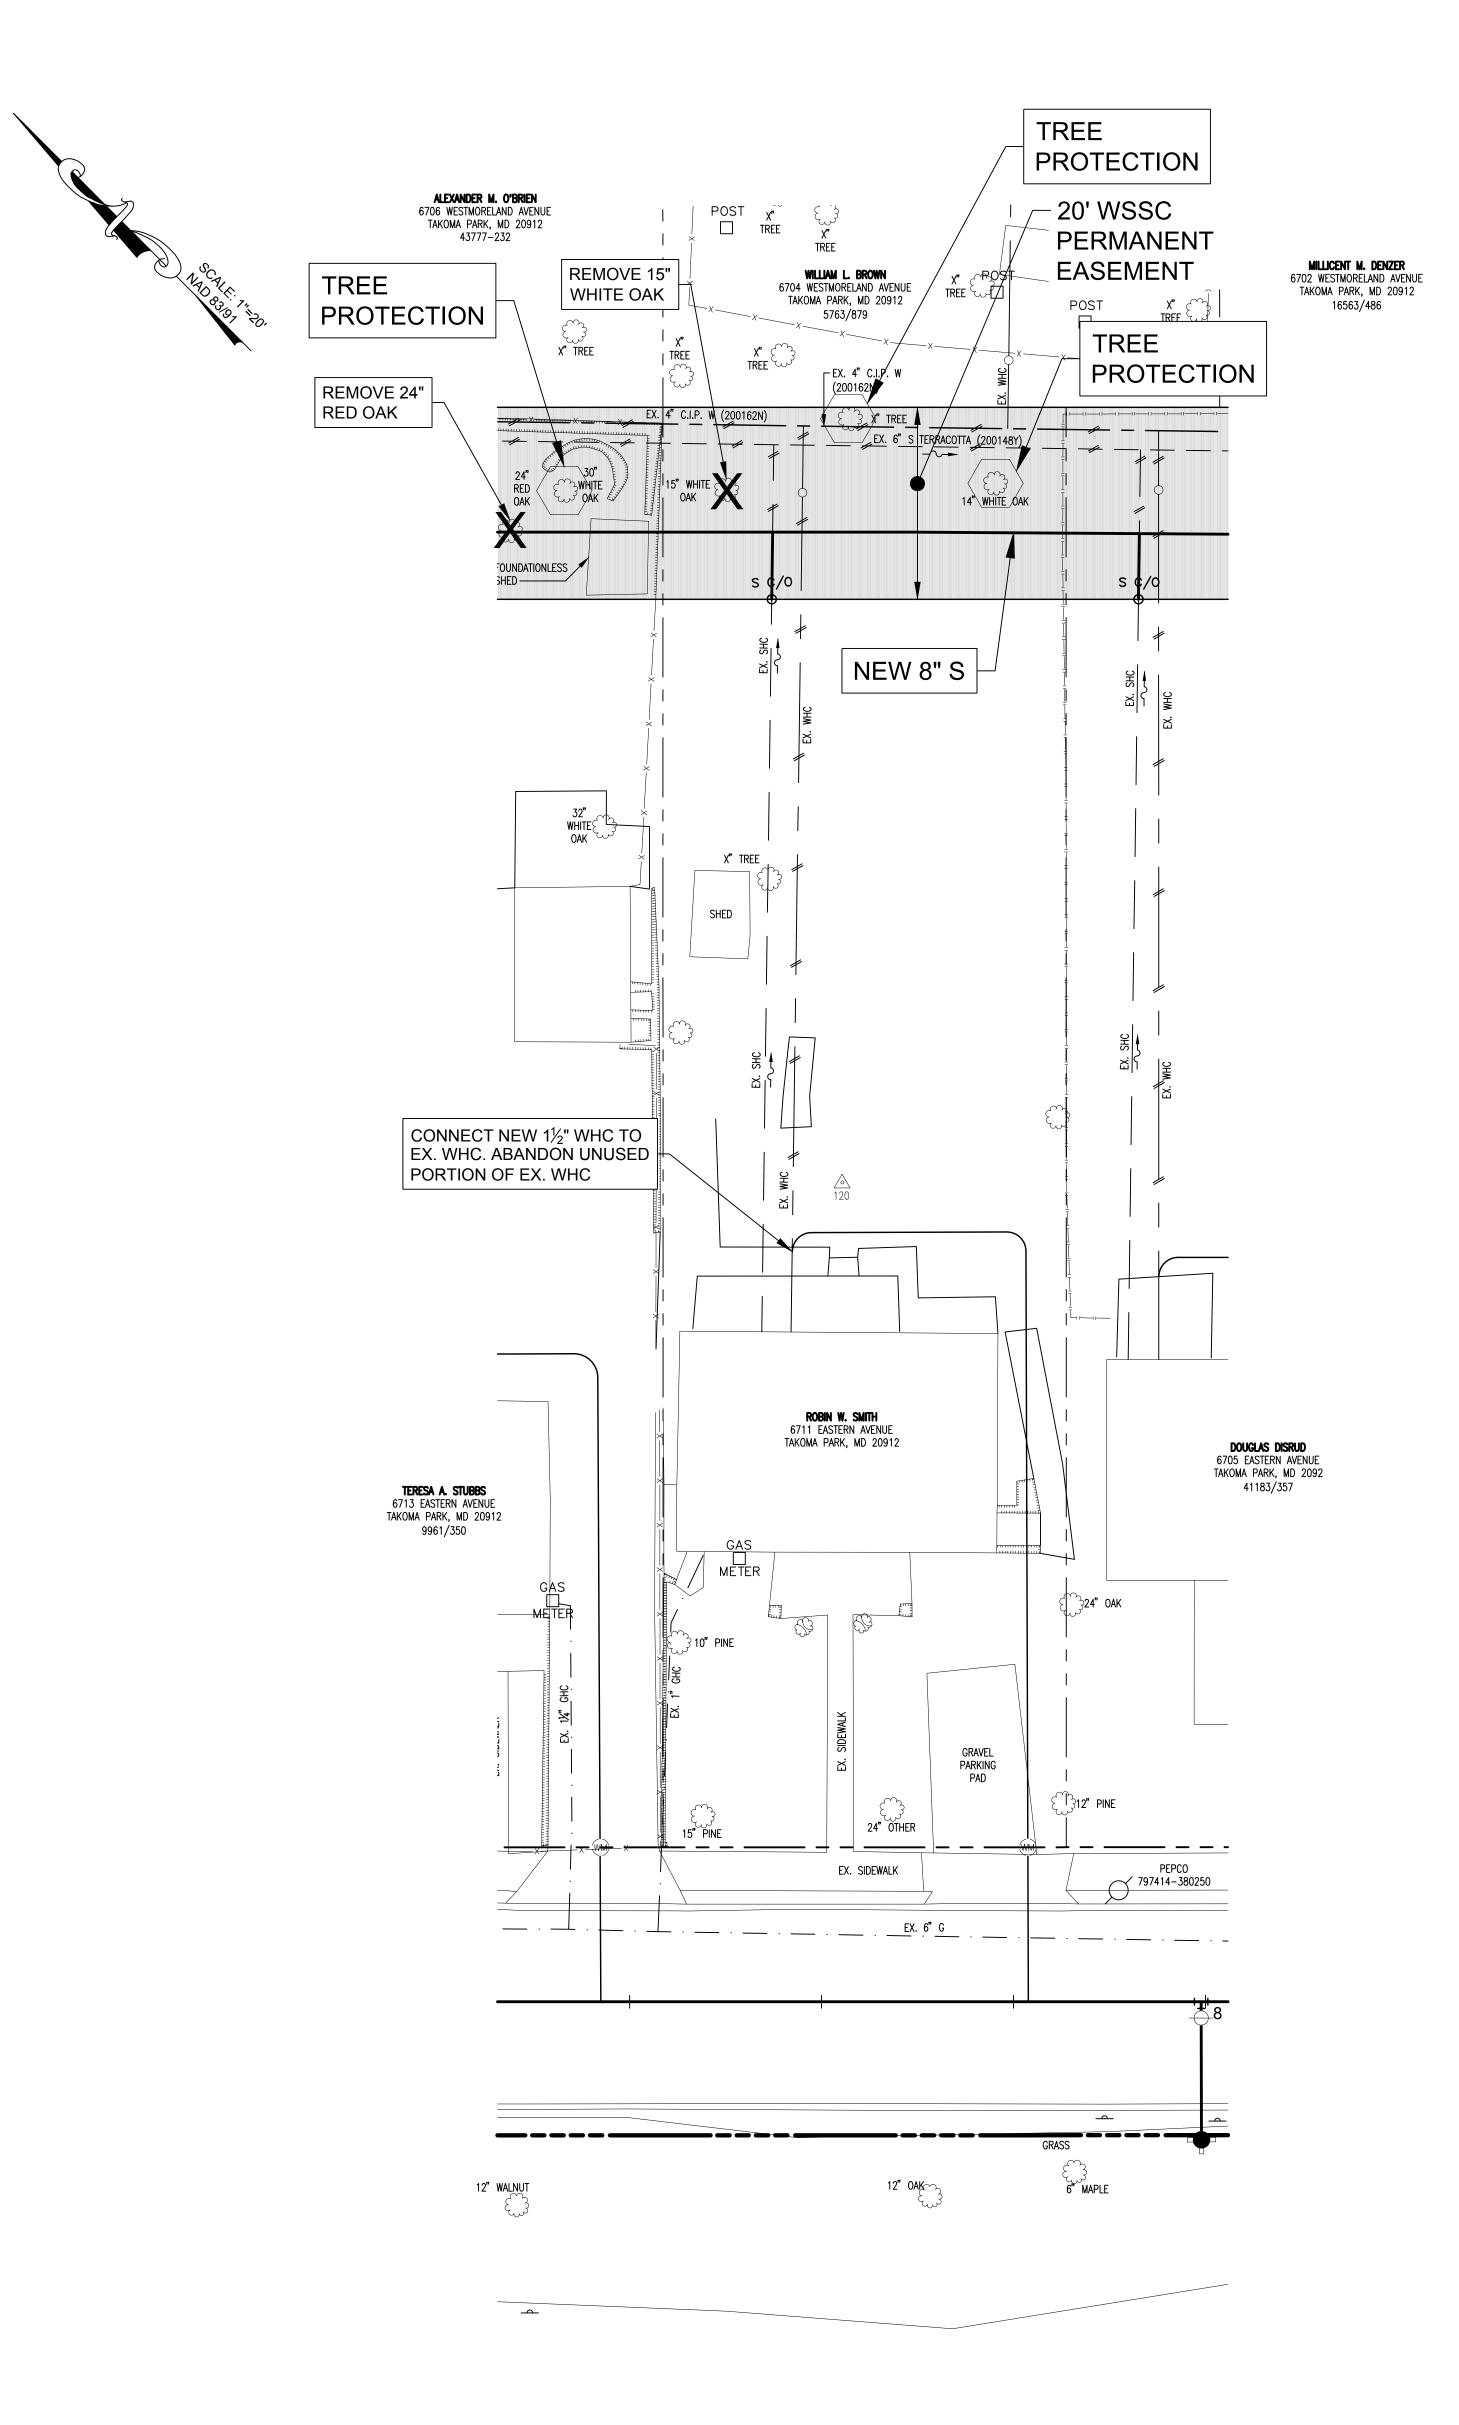

PROPERTY INFORMATION OWNER: ROBIN W. SMITH 6711 EASTERN AVENUE TAKOMA PARK, MD 20912

WHEATON ELECTION DISTRICT NO. 11 TAKOMA PARK WATER AND SEWER RELOCATIONS TAKOMA PARK, MONTGOMERY COUNTY, MARYLAND

PRELIMINARY TREE REMOVAL PLAN FOR HDD INSTALLATION 6705 EASTERN AVENUE

SCALE: 1"=20'

NOTE: PROPOSED TREE REMOVAL **SUBJECT TO CHANGE UPON FURTHER DESIGN** 

NOTE: ONLY TREES WITH DIAMETERS

OF 6" OR GREATER ARE SHOWN

THESE DOCUMENTS CONTAIN PRIVILEGED AND CONFIDENTIAL INFORMATION WHICH SHALL NOT BE REDISTRIBUTED WITHOUT **PRIOR WSSC APPROVAL** 

**ENGINEER:** NAME: ADDRESS:

THE WILSON T. BALLARD COMPANY 17 GWYNNS MILL COURT OWINGS MILLS, MD 21117

PROPERTY INFORMATION OWNER: DOUGLAS DISRUD 6705 EASTERN AVENUE TAKOMA PARK, MD 20912

WHEATON ELECTION DISTRICT NO. 11 TAKOMA PARK WATER AND SEWER RELOCATIONS TAKOMA PARK, MONTGOMERY COUNTY, MARYLAND