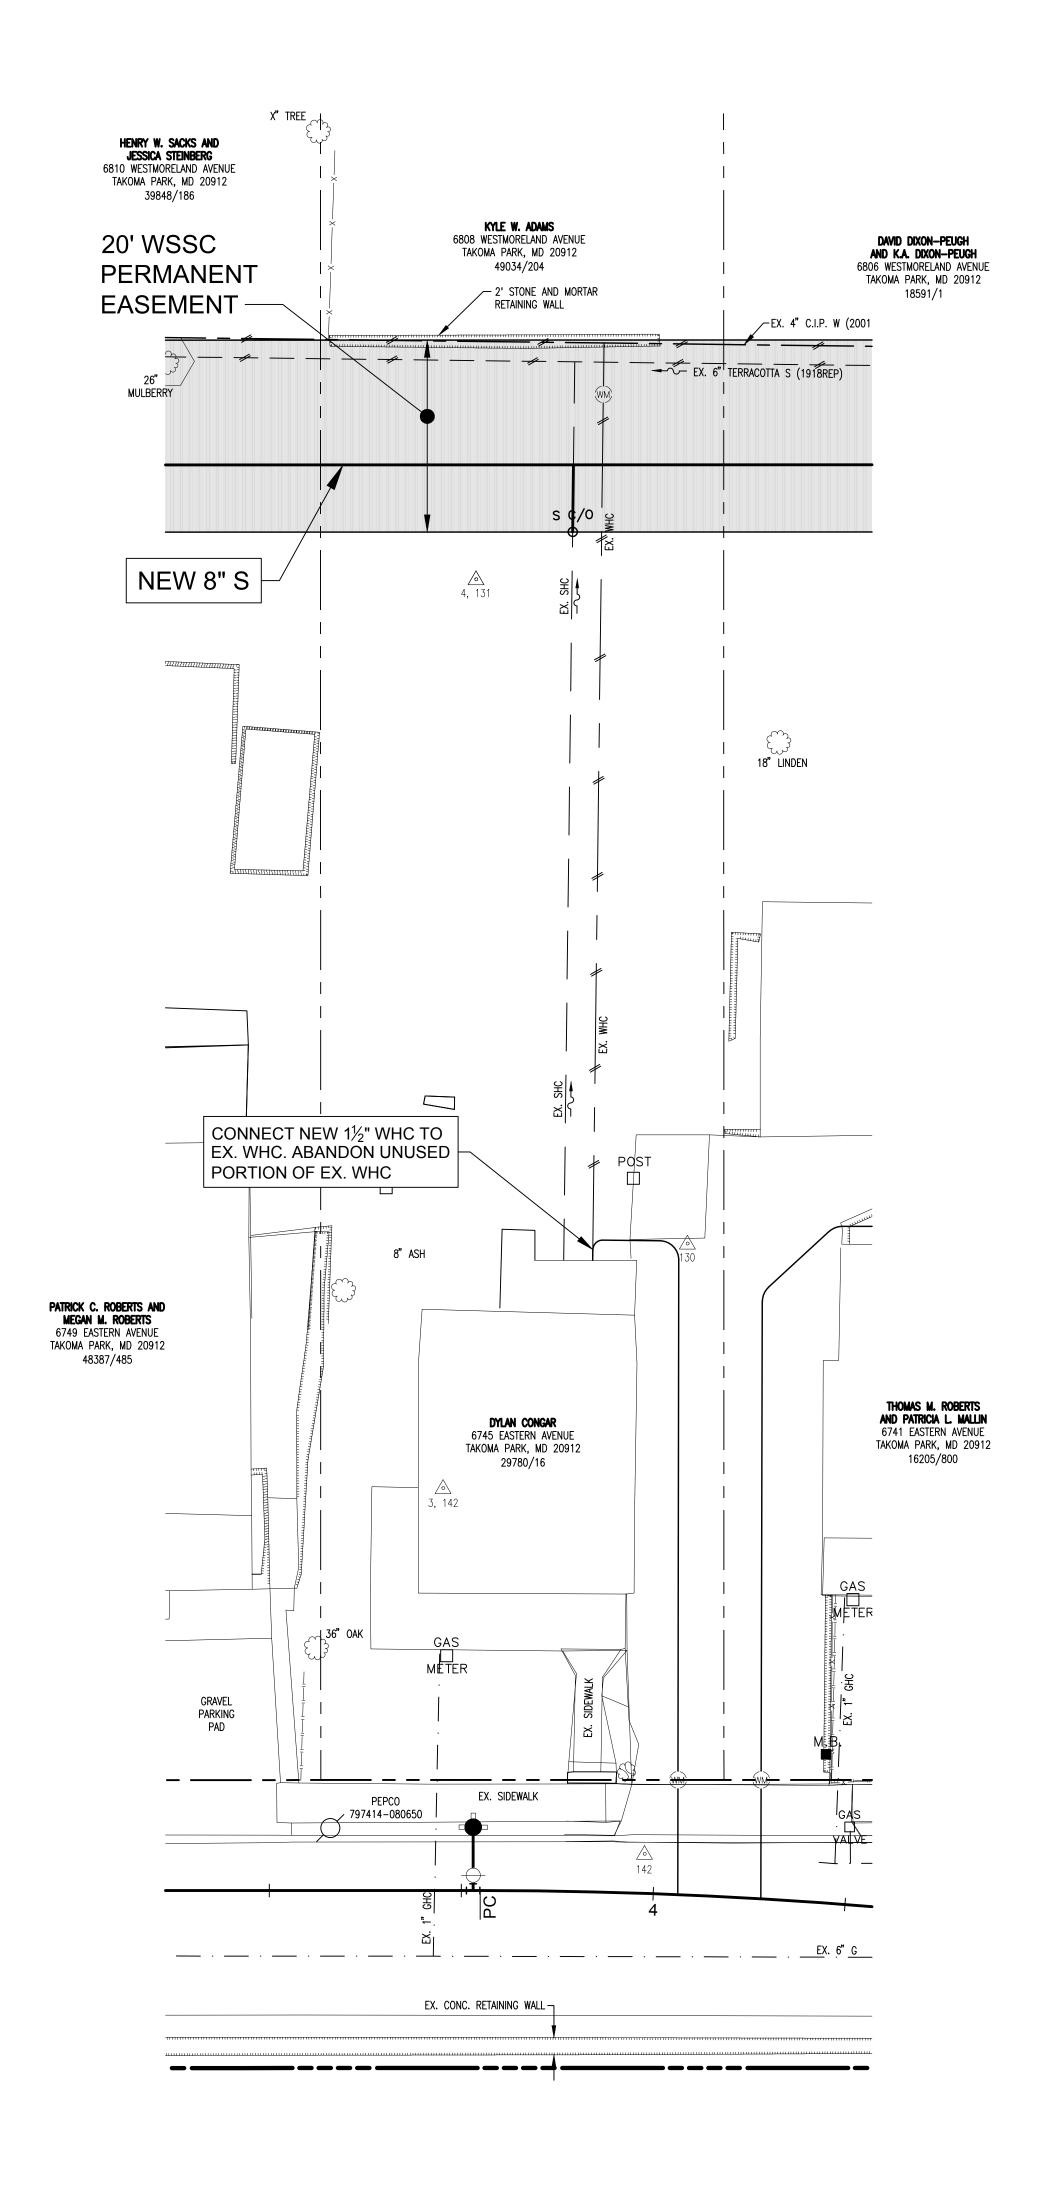

# PRELIMINARY TREE REMOVAL PLAN FOR HDD INSTALLATION 6749 EASTERN AVENUE

SCALE: 1"=20'

NOTE: PROPOSED TREE REMOVAL
SUBJECT TO CHANGE
UPON FURTHER DESIGN

NOTE: ONLY TREES WITH DIAMETERS

OF 6" OR GREATER ARE SHOWN

ENGINEER:

NAME: THE
ADDRESS: 17 G

THE WILSON T. BALLARD COMPANY
17 GWYNNS MILL COURT
OWINGS MILLS, MD 21117

PROPERTY INFORMATION

OWNER: PATRICK C. ROBERTS
MEGAN M. ROBERTS
ADDRESS: 6749 EASTERN AVENUE
TAKOMA PARK, MD 20912

WHEATON ELECTION DISTRICT NO. 11

TAKOMA PARK

WATER AND SEWER RELOCATIONS
TAKOMA PARK, MONTGOMERY COUNTY, MARYLAND

### PRELIMINARY TREE REMOVAL PLAN FOR HDD INSTALLATION 6745 EASTERN AVENUE

SCALE: 1"=20'

NOTE: PROPOSED TREE REMOVAL **SUBJECT TO CHANGE UPON FURTHER DESIGN** 

NOTE: ONLY TREES WITH DIAMETERS

OF 6" OR GREATER ARE SHOWN

THESE DOCUMENTS CONTAIN PRIVILEGED AND CONFIDENTIAL INFORMATION WHICH SHALL NOT BE REDISTRIBUTED WITHOUT PRIOR WSSC APPROVAL

**ENGINEER:** NAME: ADDRESS:

THE WILSON T. BALLARD COMPANY 17 GWYNNS MILL COURT OWINGS MILLS, MD 21117

PROPERTY INFORMATION OWNER: DYLAN CONGAR 6745 EASTERN AVENUE TAKOMA PARK, MD 20912

WHEATON ELECTION DISTRICT NO. 11 TAKOMA PARK WATER AND SEWER RELOCATIONS TAKOMA PARK, MONTGOMERY COUNTY, MARYLAND

PRELIMINARY TREE REMOVAL PLAN FOR HDD INSTALLATION 6741 EASTERN AVENUE