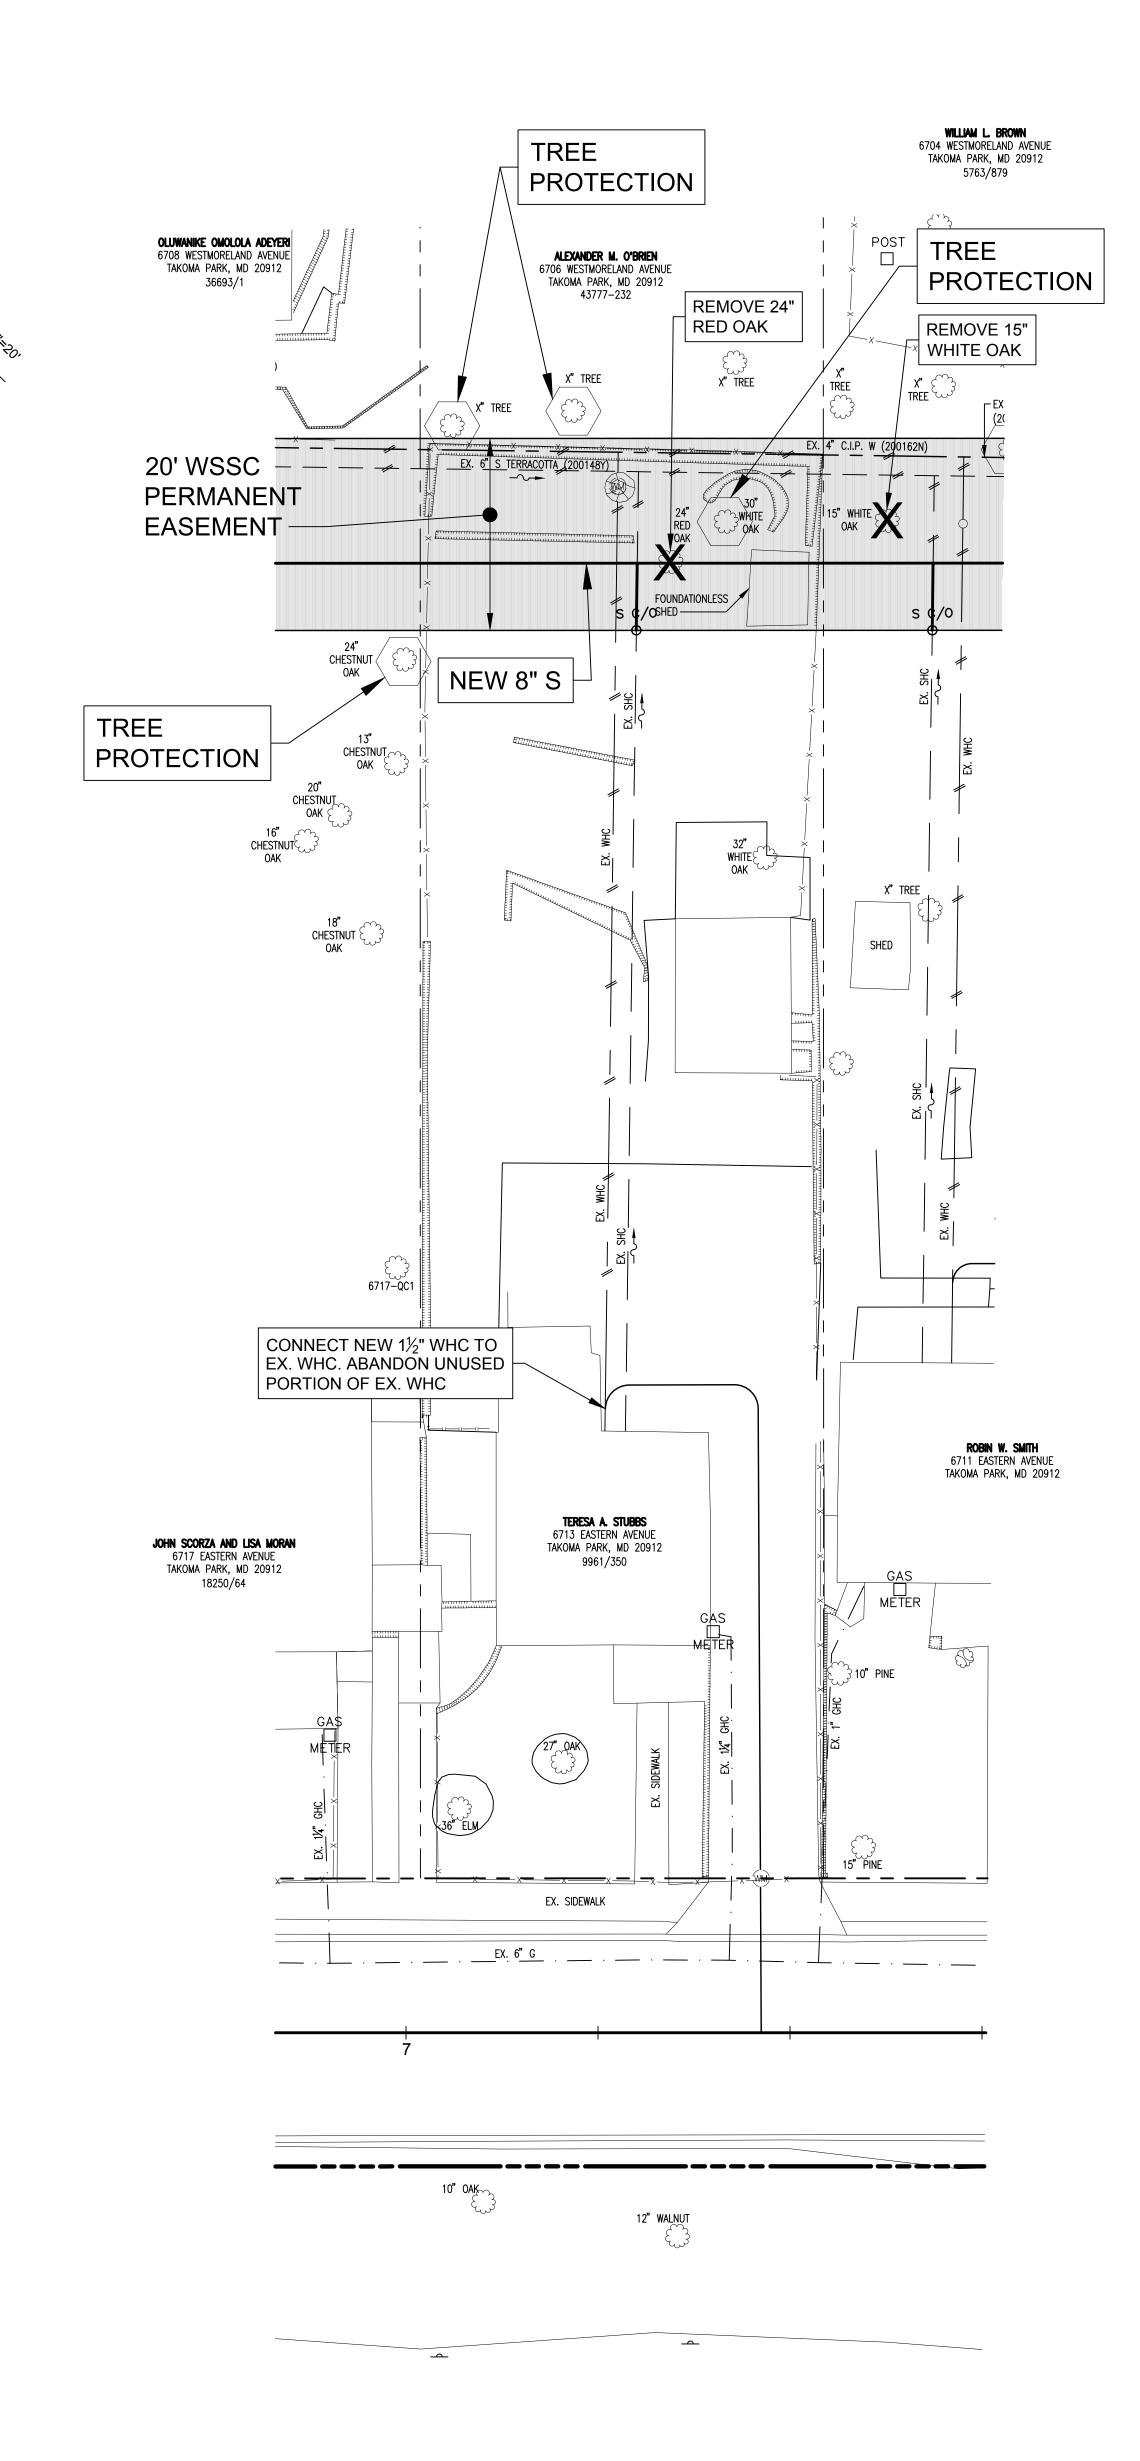

PRELIMINARY TREE REMOVAL PLAN FOR HDD INSTALLATION **6713 EASTERN AVENUE** 

SCALE: 1"=20'

NOTE: PROPOSED TREE REMOVAL **SUBJECT TO CHANGE UPON FURTHER DESIGN** 

NOTE: ONLY TREES WITH DIAMETERS

OF 6" OR GREATER ARE SHOWN

PROPERTY INFORMATION OWNER: TERESA A. STUBBS 6713 EASTERN AVENUE TAKOMA PARK, MD 20912

WHEATON ELECTION DISTRICT NO. 11 TAKOMA PARK WATER AND SEWER RELOCATIONS TAKOMA PARK, MONTGOMERY COUNTY, MARYLAND

PRELIMINARY TREE REMOVAL PLAN FOR HDD INSTALLATION 6711 EASTERN AVENUE

PROPERTY INFORMATION OWNER: ROBIN W. SMITH 6711 EASTERN AVENUE TAKOMA PARK, MD 20912

WHEATON ELECTION DISTRICT NO. 11 TAKOMA PARK WATER AND SEWER RELOCATIONS TAKOMA PARK, MONTGOMERY COUNTY, MARYLAND

PRELIMINARY TREE REMOVAL PLAN FOR HDD INSTALLATION 6705 EASTERN AVENUE