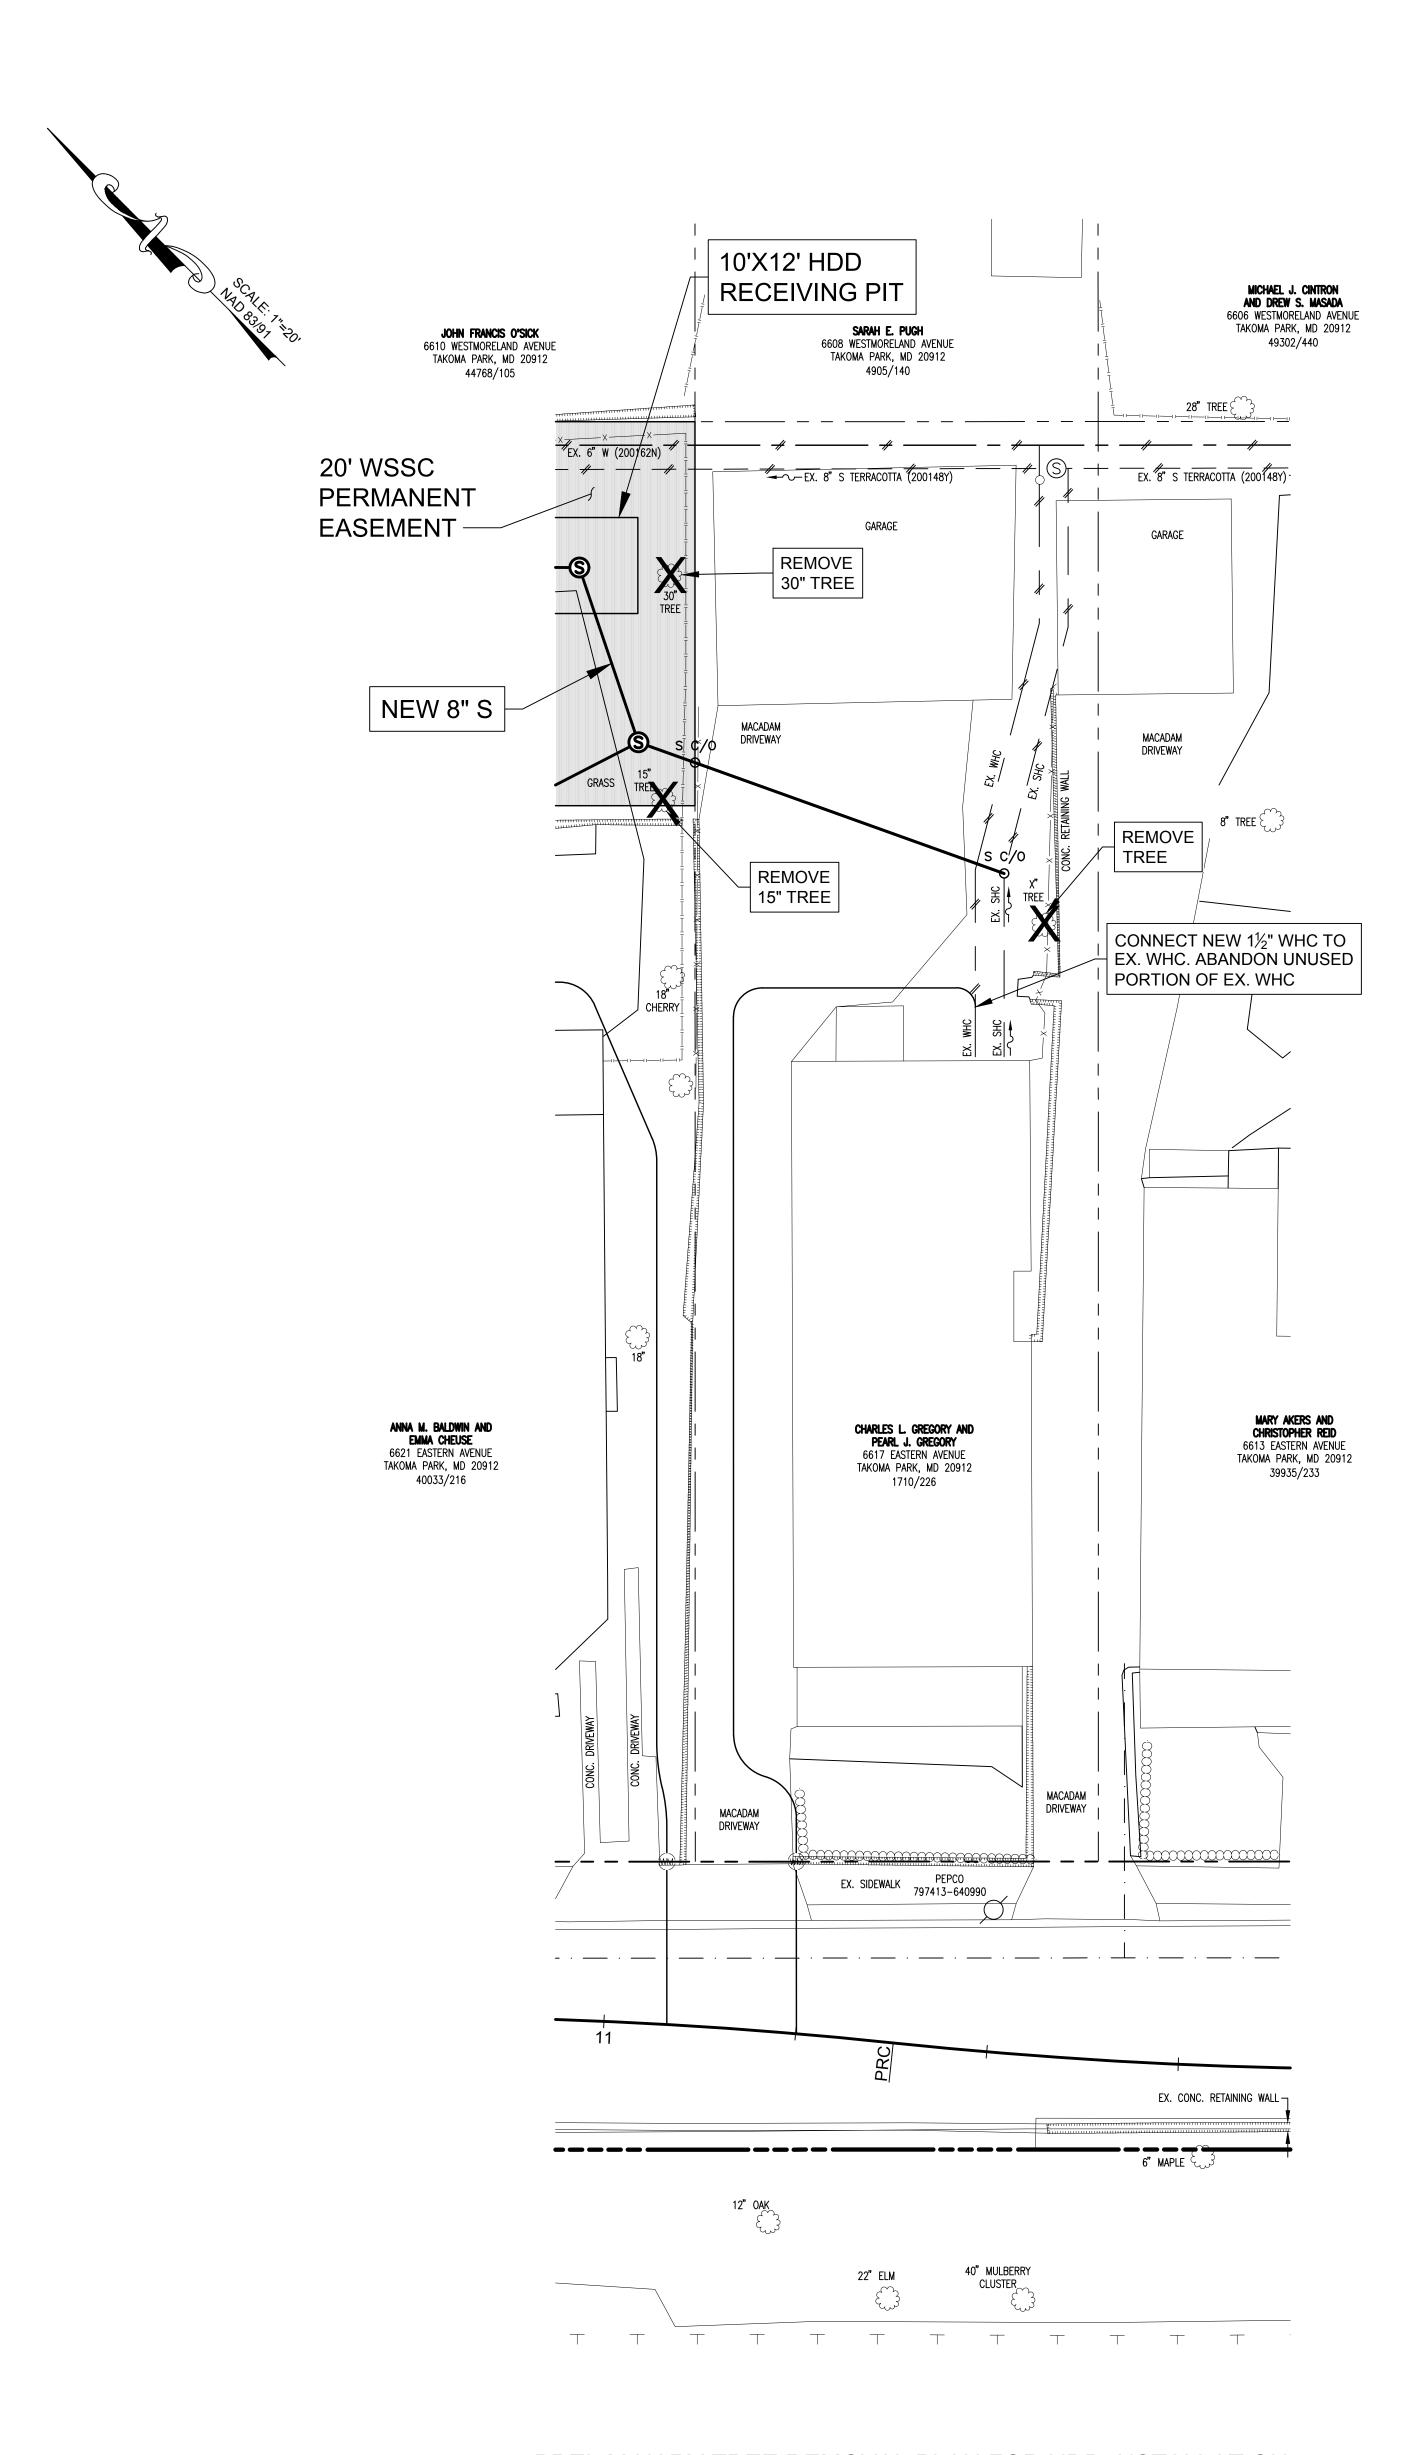

**ENGINEER:** NAME: ADDRESS:

THE WILSON T. BALLARD COMPANY 17 GWYNNS MILL COURT OWINGS MILLS, MD 21117

PROPERTY INFORMATION CHARLES L. GREGORY PEARL J. GREGORY OWNER: 6617 EASTERN AVENUE TAKOMA PARK, MD 20912

WHEATON ELECTION DISTRICT NO. 11 TAKOMA PARK WATER AND SEWER RELOCATIONS TAKOMA PARK, MONTGOMERY COUNTY, MARYLAND

PRELIMINARY TREE REMOVAL PLAN FOR HDD INSTALLATION 6613 EASTERN AVENUE

SCALE: 1"=20'

NOTE: PROPOSED TREE REMOVAL SUBJECT TO CHANGE UPON FURTHER DESIGN

NOTE: ONLY TREES WITH DIAMETERS
OF 6" OR GREATER ARE SHOWN

WASHINGTON SUBURBAN

THESE DOCUMENTS CONTAIN
PRIVILEGED AND CONFIDENTIAL
INFORMATION WHICH SHALL NOT
BE REDISTRIBUTED WITHOUT
PRIOR WSSC APPROVAL

ENGINEER:

NAME: THI
ADDRESS: 17 (

R:
THE WILSON T. BALLARD COMPANY
17 GWYNNS MILL COURT
OWINGS MILLS, MD 21117

PROPERTY INFORMATION

OWNER: MARY AKERS
CHRISTOPHER REID

ADDRESS: 6613 EASTERN AVENUE
TAKOMA PARK, MD 20912

WHEATON ELECTION DISTRICT NO. 11

TAKOMA PARK

WATER AND SEWER RELOCATIONS
TAKOMA PARK, MONTGOMERY COUNTY, MARYLAND

CONTRACT BR/CR/LR5355C12 SEPTEMBER 1, 2017

GRAPHIC SCALE

SCALE: 1"=20'

PRELIMINARY TREE REMOVAL PLAN FOR HDD INSTALLATION 6609 EASTERN AVENUE