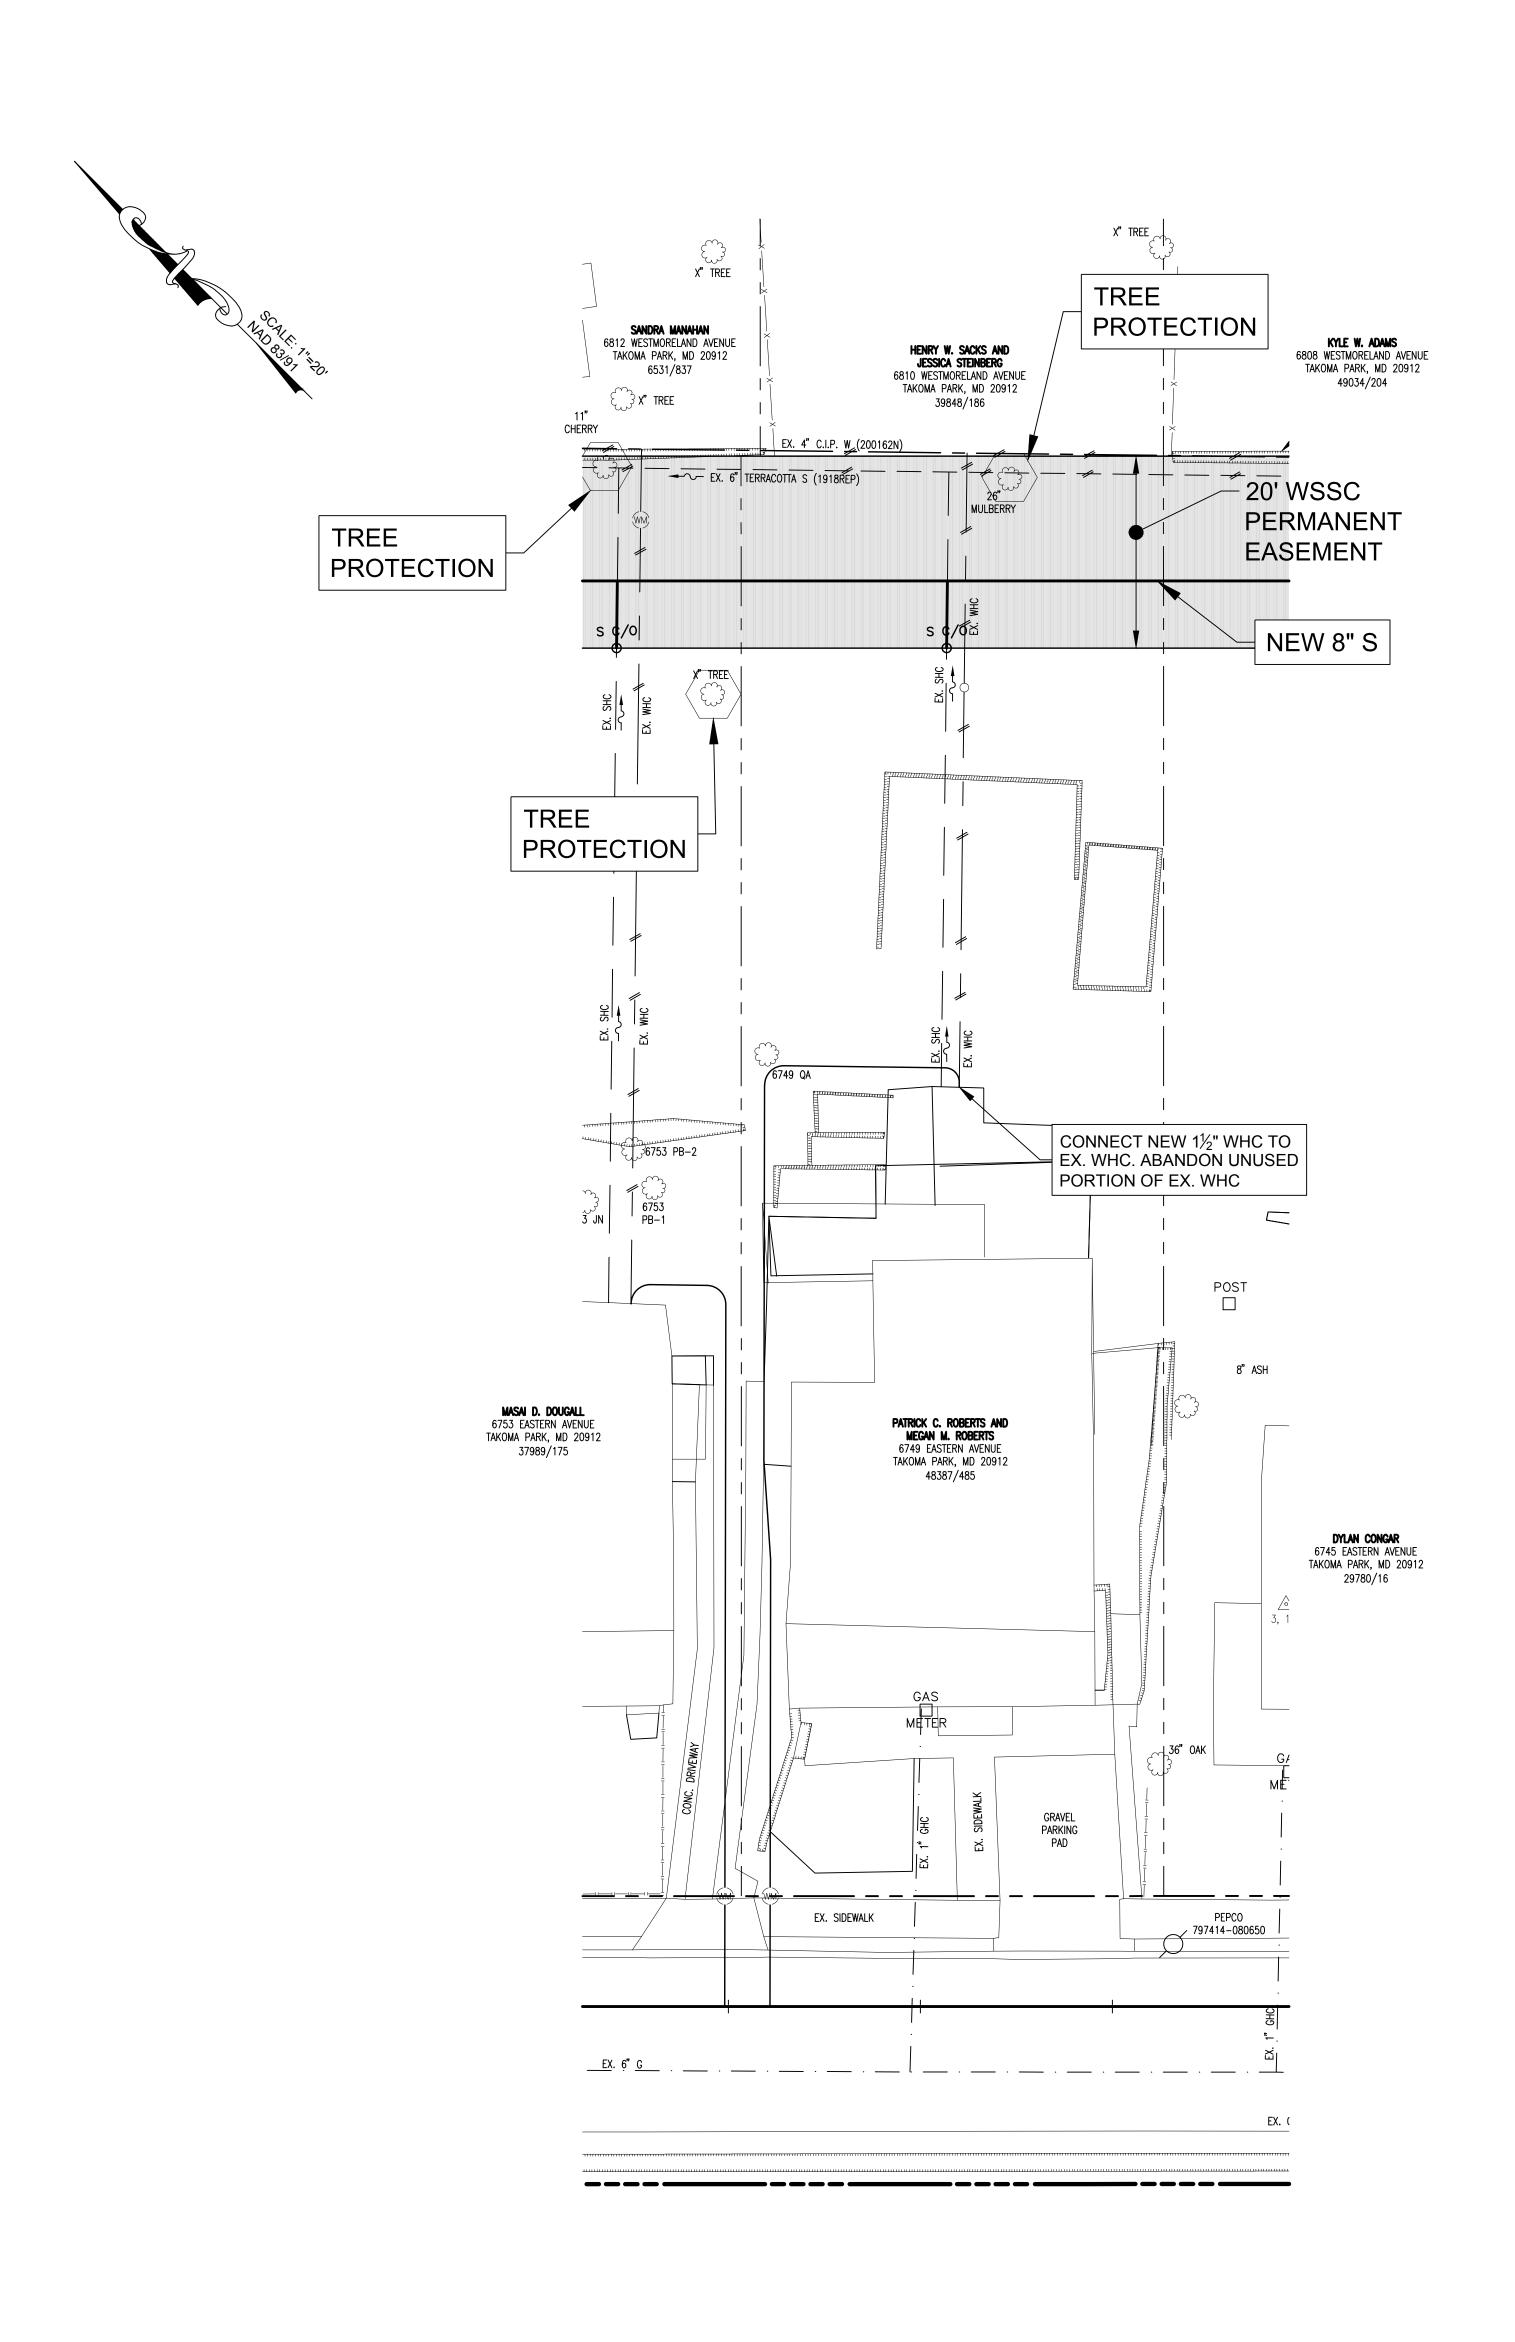

# PRELIMINARY TREE REMOVAL PLAN FOR HDD INSTALLATION 6749 EASTERN AVENUE

SCALE: 1"=20'

NOTE: PROPOSED TREE REMOVAL
SUBJECT TO CHANGE
UPON FURTHER DESIGN

NOTE: ONLY TREES WITH DIAMETERS

OF 6" OR GREATER ARE SHOWN

ENGINEER:

NAME: THE
ADDRESS: 17 G

THE WILSON T. BALLARD COMPANY
17 GWYNNS MILL COURT
OWINGS MILLS, MD 21117

PROPERTY INFORMATION

OWNER: PATRICK C. ROBERTS
MEGAN M. ROBERTS
ADDRESS: 6749 EASTERN AVENUE
TAKOMA PARK, MD 20912

WHEATON ELECTION DISTRICT NO. 11

TAKOMA PARK

WATER AND SEWER RELOCATIONS
TAKOMA PARK, MONTGOMERY COUNTY, MARYLAND