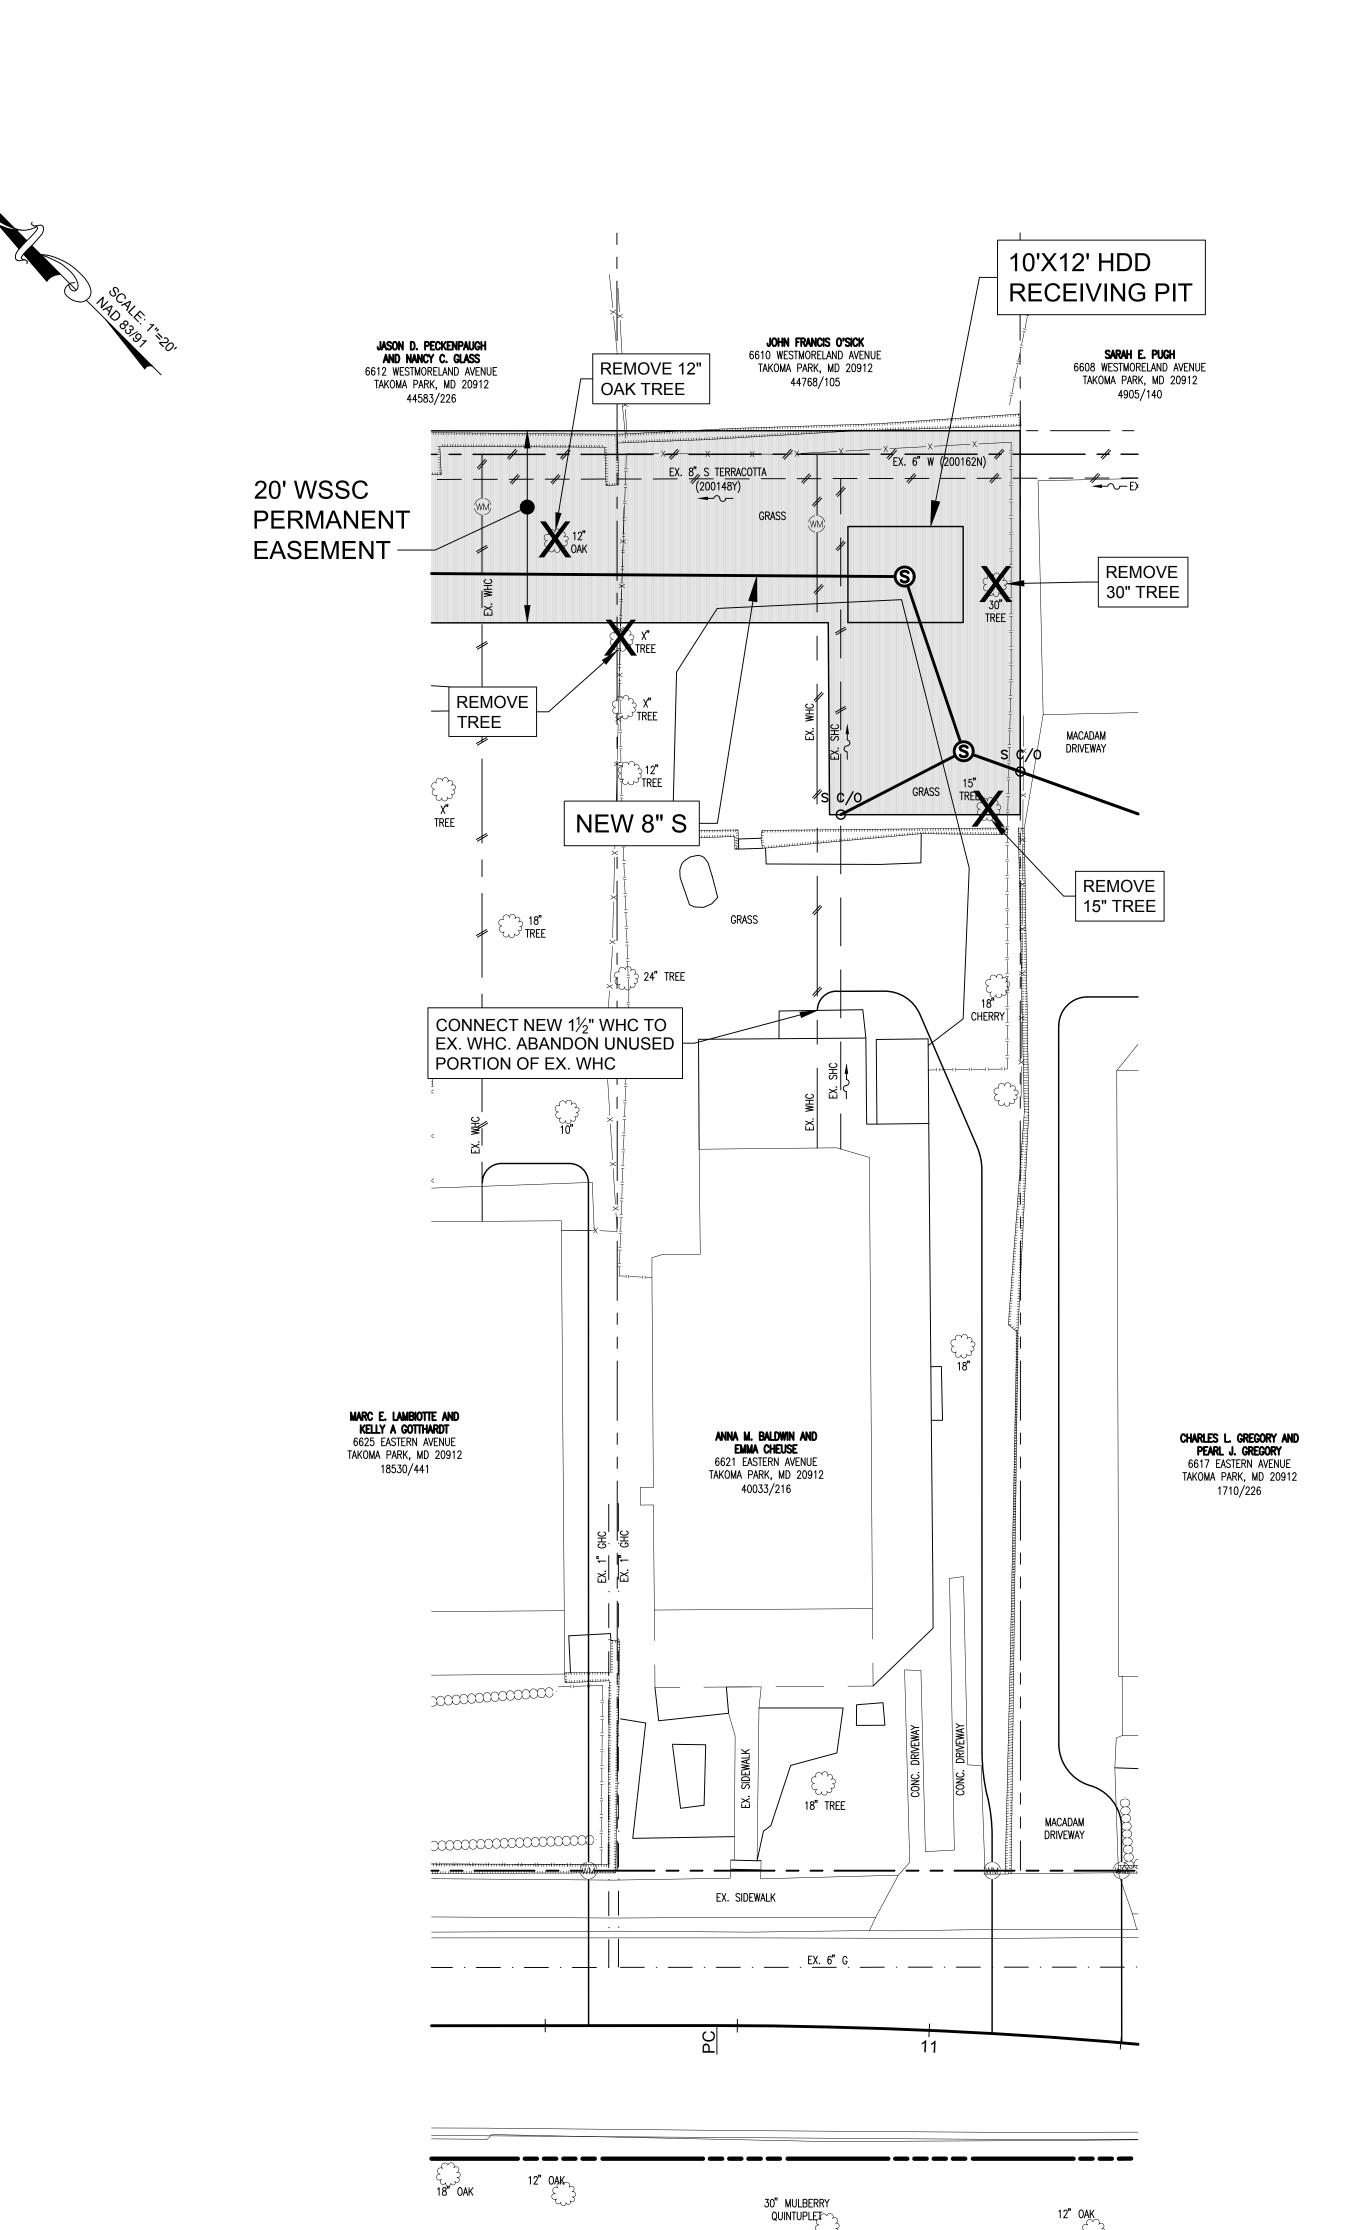

PRELIMINARY TREE REMOVAL PLAN FOR HDD INSTALLATION 6621 EASTERN AVENUE

SCALE: 1"=20'

NOTE: PROPOSED TREE REMOVAL SUBJECT TO CHANGE UPON FURTHER DESIGN

NOTE: ONLY TREES WITH DIAMETERS

OF 6" OR GREATER ARE SHOWN

ENGINEER:

NAME: THE WADDRESS: 17 GW

15" OAK

R:
THE WILSON T. BALLARD COMPANY
17 GWYNNS MILL COURT
OWINGS MILLS, MD 21117

PROPERTY INFORMATION

OWNER: ANNA M. BALDWIN EMMA CHEUSE

ADDRESS: 6621 EASTERN AVENUE TAKOMA PARK, MD 20912

WHEATON ELECTION DISTRICT NO. 11

TAKOMA PARK

WATER AND SEWER RELOCATIONS
TAKOMA PARK, MONTGOMERY COUNTY, MARYLAND

PRELIMINARY TREE REMOVAL PLAN FOR HDD INSTALLATION 6617 EASTERN AVENUE SCALE: 1"=20'

> NOTE: PROPOSED TREE REMOVAL **SUBJECT TO CHANGE UPON FURTHER DESIGN**