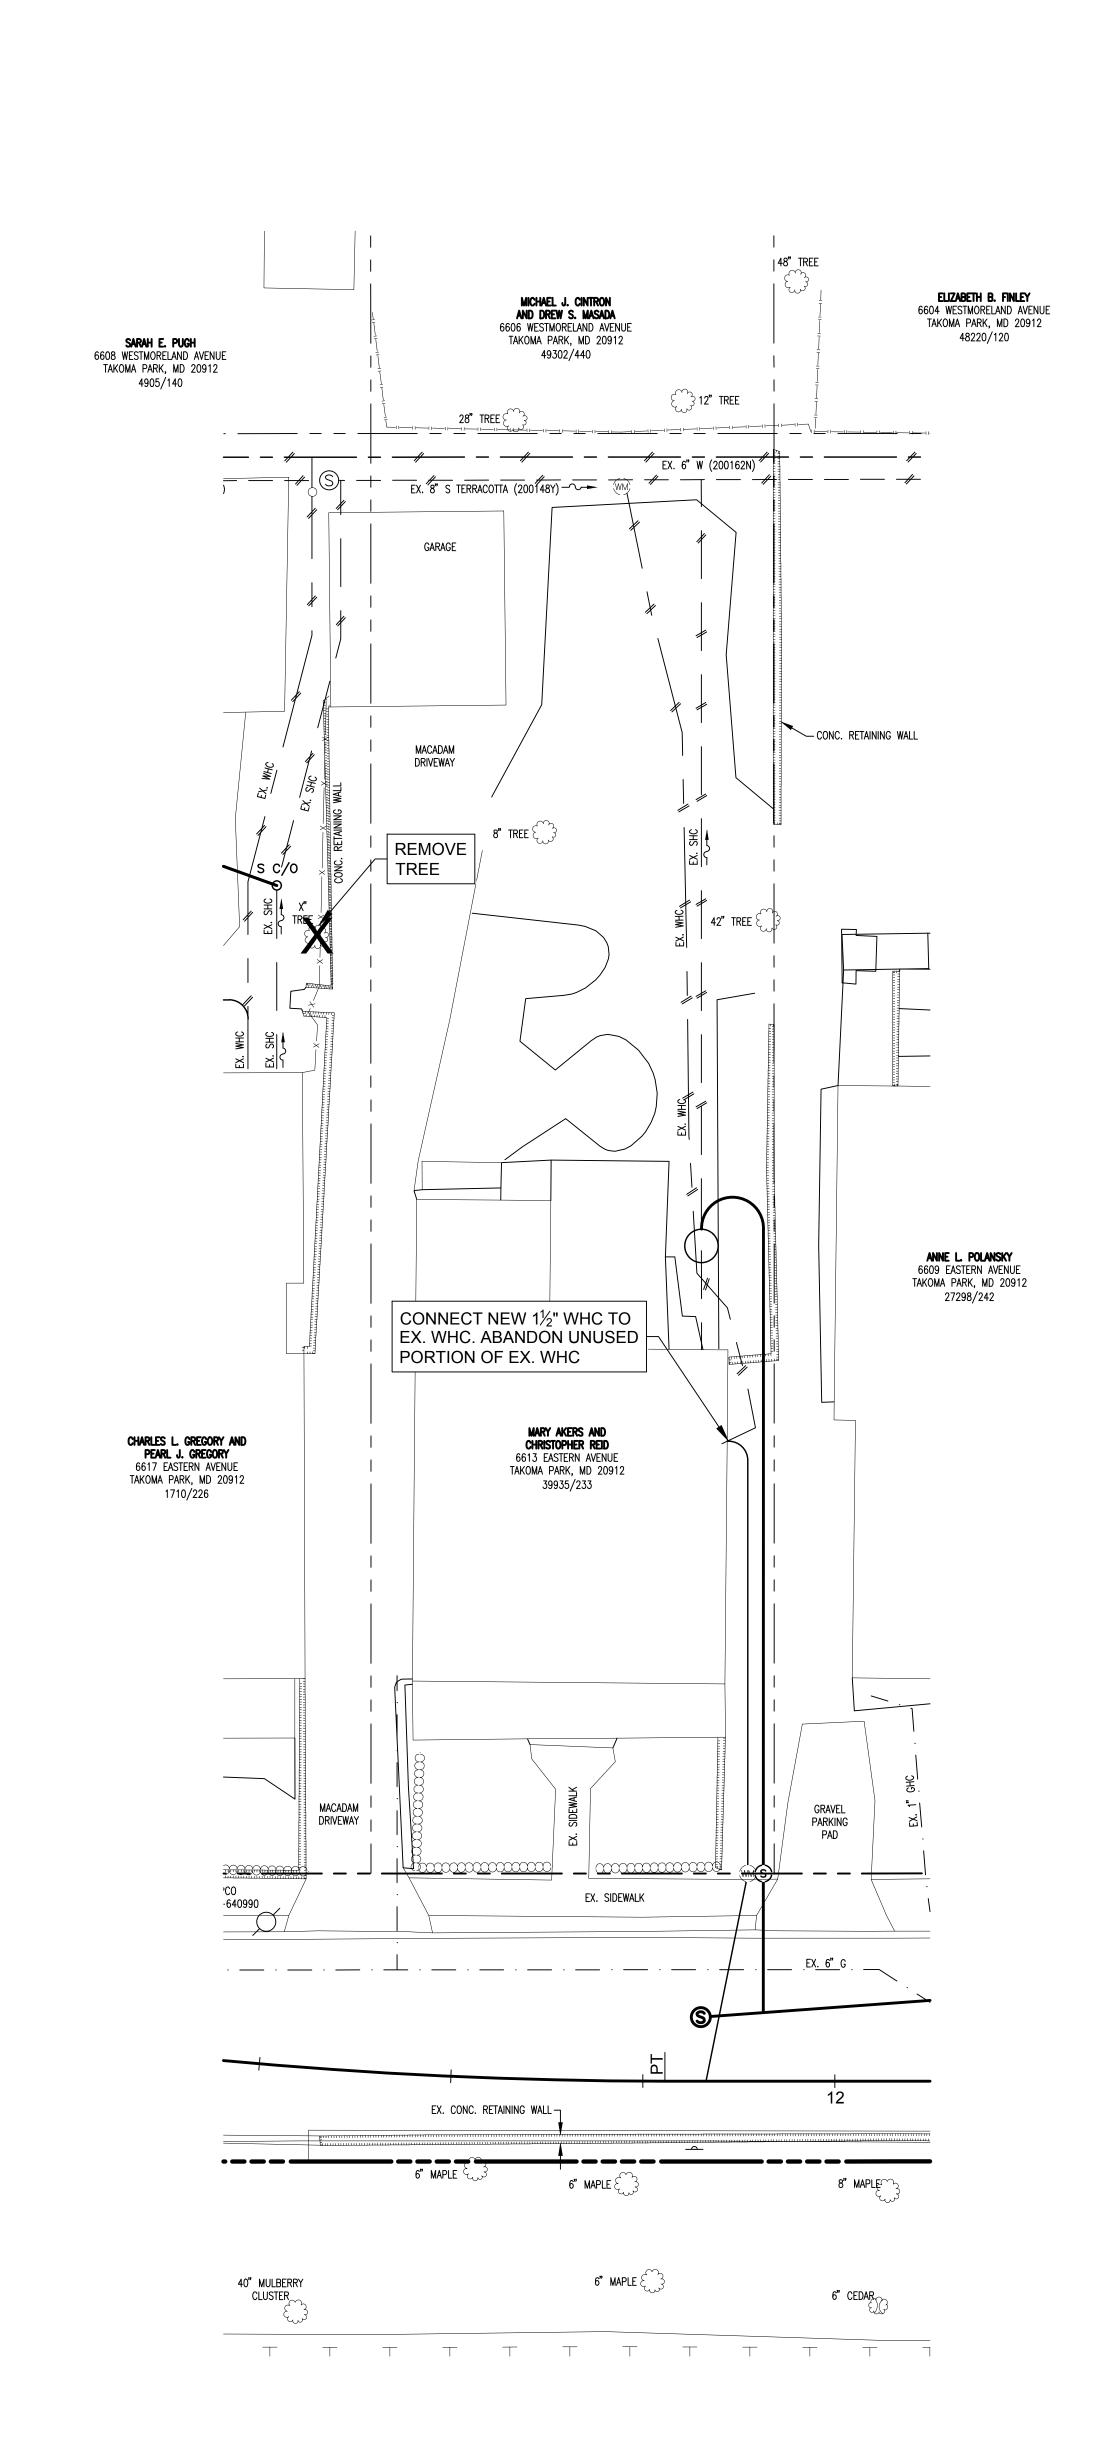

WHEATON ELECTION DISTRICT NO. 11

TAKOMA PARK

WATER AND SEWER RELOCATIONS
TAKOMA PARK, MONTGOMERY COUNTY, MARYLAND

CONTRACT BR/CR/LR5355C12 SEPTEMBER 1, 2017

GRAPHIC SCALE

SCALE: 1"=20'

PRELIMINARY TREE REMOVAL PLAN FOR HDD INSTALLATION 6609 EASTERN AVENUE

SCALE: 1"=20'

NOTE: PROPOSED TREE REMOVAL **SUBJECT TO CHANGE UPON FURTHER DESIGN** 

ONLY TREES WITH DIAMETERS NOTE: OF 6" OR GREATER ARE SHOWN

> THESE DOCUMENTS CONTAIN PRIVILEGED AND CONFIDENTIAL

**ENGINEER:** NAME: ADDRESS:

THE WILSON T. BALLARD COMPANY 17 GWYNNS MILL COURT OWINGS MILLS, MD 21117

PROPERTY INFORMATION OWNER: ANNE L. POLANSKY 6609 EASTERN AVENUE TAKOMA PARK, MD 20912

WHEATON ELECTION DISTRICT NO. 11 TAKOMA PARK WATER AND SEWER RELOCATIONS TAKOMA PARK, MONTGOMERY COUNTY, MARYLAND

CONTRACT BR/CR/LR5355C12 SEPTEMBER 1, 2017

GRAPHIC SCALE

SCALE: 1"=20'

PATH: T:\WSSC\PM0014A10\800-097.17 Takoma Park Water and Sewer Rehab\DWGS\Individual Properties\125355CC-124.dwg

PRELIMINARY TREE REMOVAL PLAN FOR HDD INSTALLATION 6603 EASTERN AVENUE