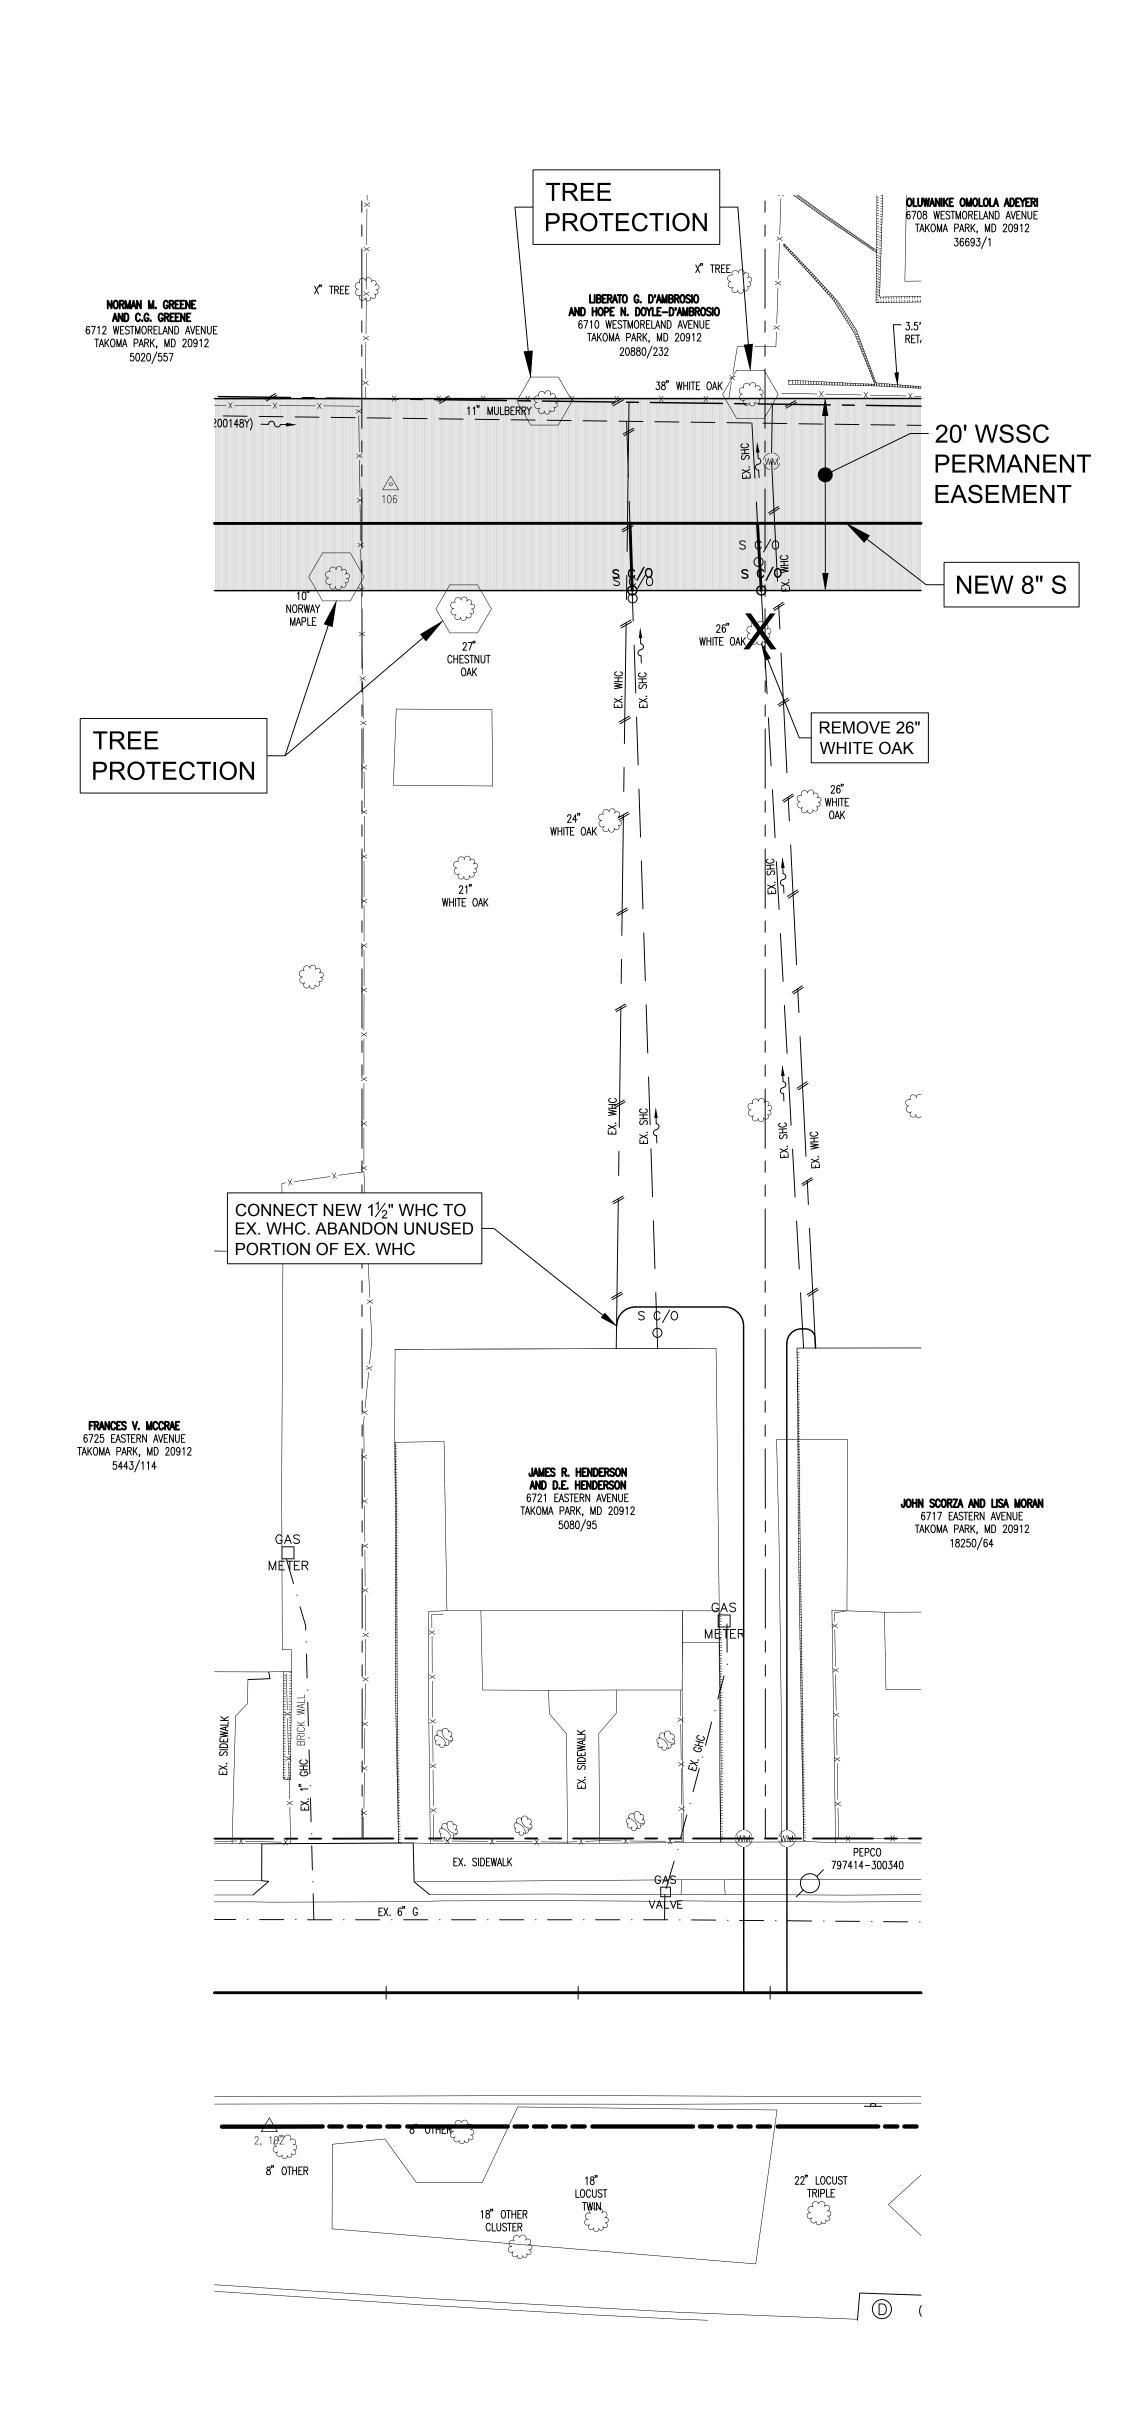

PROPERTY INFORMATION

OWNER: JAMES R. HENDERSON
D.E. HENDERSON

ADDRESS: 6721 EASTERN AVENUE
TAKOMA PARK, MD 20912

WHEATON ELECTION DISTRICT NO. 11

TAKOMA PARK

WATER AND SEWER RELOCATIONS
TAKOMA PARK, MONTGOMERY COUNTY, MARYLAND

NOTE: PROPOSED TREE REMOVAL **SUBJECT TO CHANGE UPON FURTHER DESIGN** 

ONLY TREES WITH DIAMETERS NOTE:

OF 6" OR GREATER ARE SHOWN

WASHINGTON SUBURBAN SANITARY COMMISSION

THESE DOCUMENTS CONTAIN PRIVILEGED AND CONFIDENTIAL INFORMATION WHICH SHALL NOT BE REDISTRIBUTED WITHOUT **PRIOR WSSC APPROVAL** 

**ENGINEER:** NAME: ADDRESS:

THE WILSON T. BALLARD COMPANY 17 GWYNNS MILL COURT OWINGS MILLS, MD 21117

PROPERTY INFORMATION JOHN SCORZA LISA MORAN OWNER: 6717 EASTERN AVENUE TAKOMA PARK, MD 20912

WHEATON ELECTION DISTRICT NO. 11 TAKOMA PARK WATER AND SEWER RELOCATIONS TAKOMA PARK, MONTGOMERY COUNTY, MARYLAND