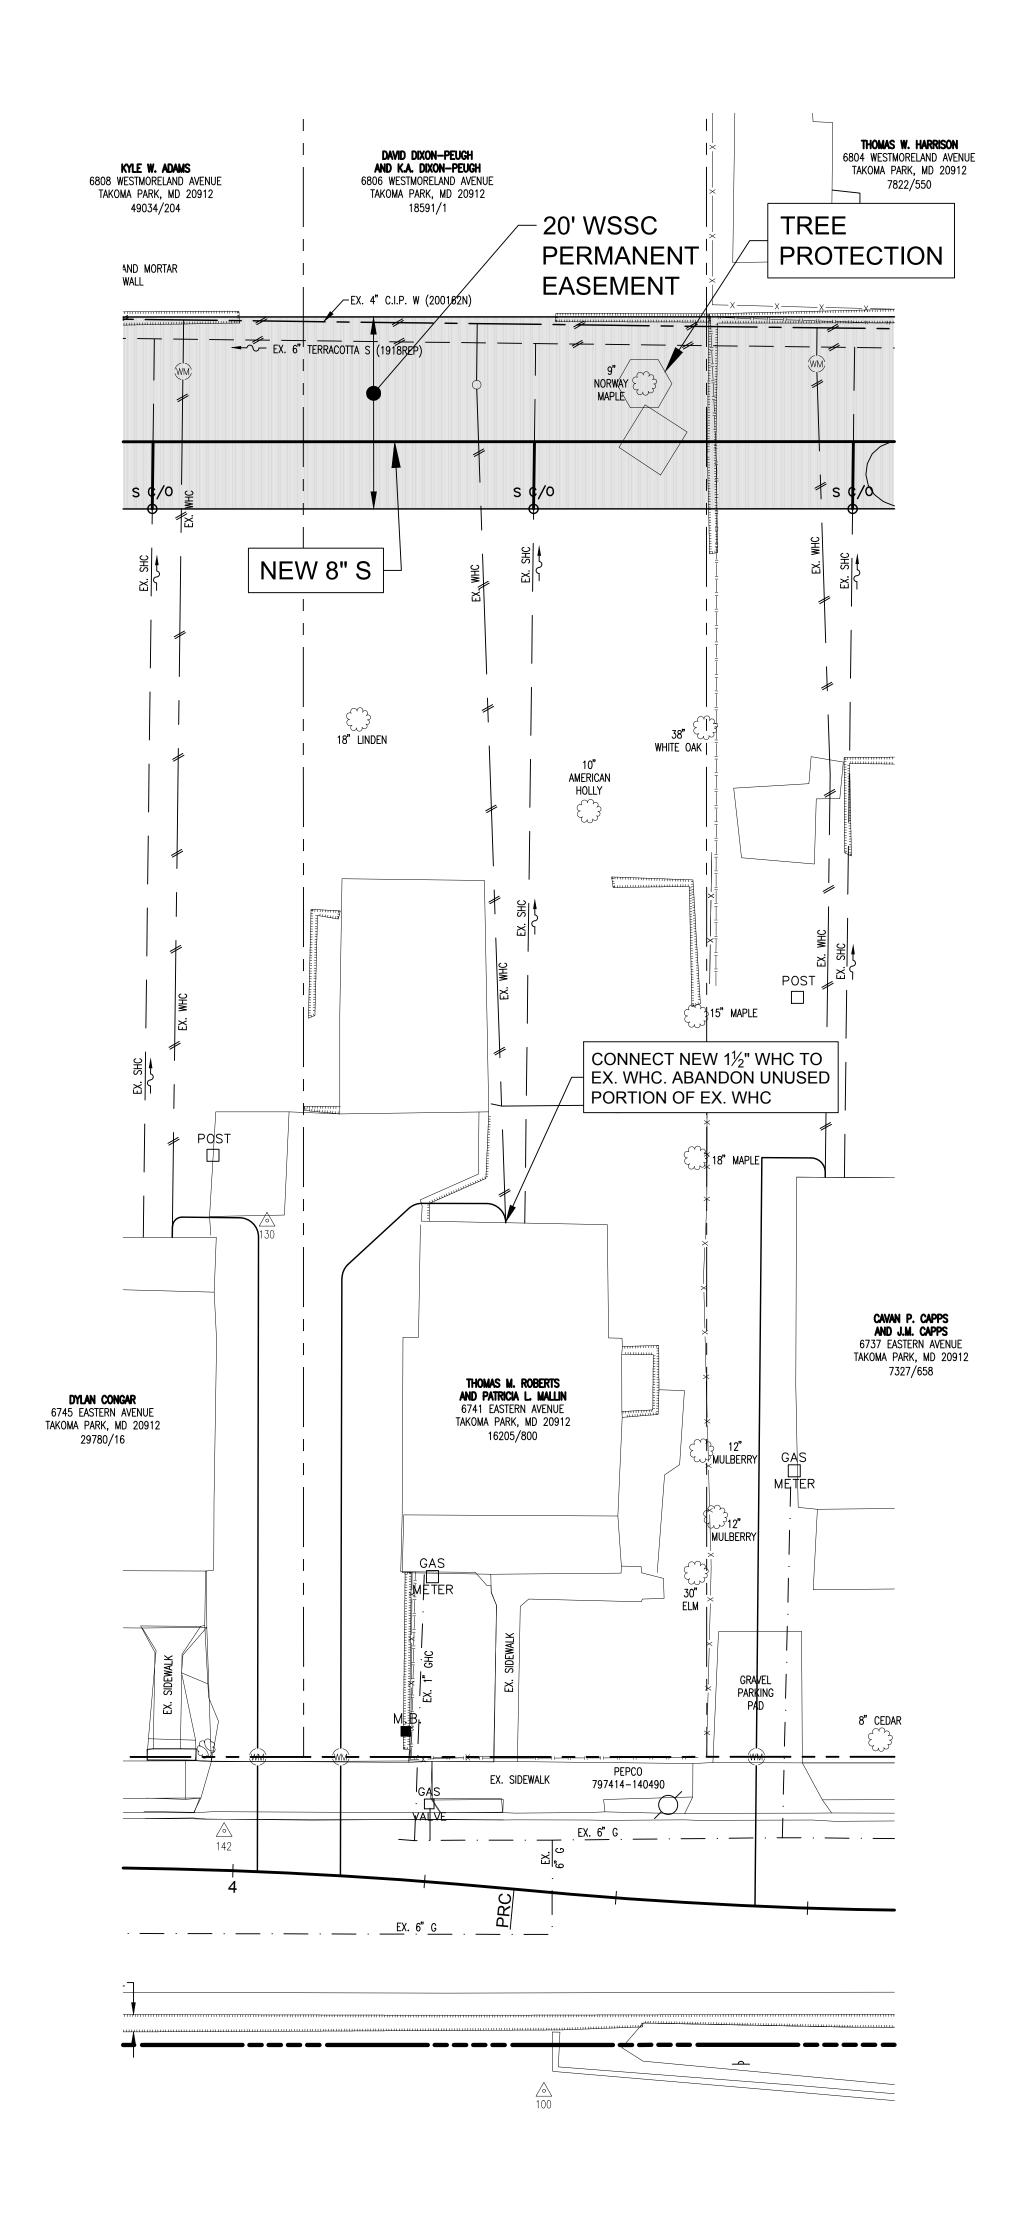

PROPERTY INFORMATION OWNER: DYLAN CONGAR 6745 EASTERN AVENUE TAKOMA PARK, MD 20912

WHEATON ELECTION DISTRICT NO. 11 TAKOMA PARK WATER AND SEWER RELOCATIONS TAKOMA PARK, MONTGOMERY COUNTY, MARYLAND

PRELIMINARY TREE REMOVAL PLAN FOR HDD INSTALLATION 6741 EASTERN AVENUE

SCALE: 1"=20'

NOTE: PROPOSED TREE REMOVAL **SUBJECT TO CHANGE UPON FURTHER DESIGN** 

NOTE: ONLY TREES WITH DIAMETERS

OF 6" OR GREATER ARE SHOWN

WASHINGTON SUBURBAN SANITARY COMMISSION

THESE DOCUMENTS CONTAIN PRIVILEGED AND CONFIDENTIAL INFORMATION WHICH SHALL NOT BE REDISTRIBUTED WITHOUT PRIOR WSSC APPROVAL

**ENGINEER:** NAME: ADDRESS:

THE WILSON T. BALLARD COMPANY 17 GWYNNS MILL COURT OWINGS MILLS, MD 21117

PROPERTY INFORMATION THOMAS M. ROBERTS PATRICIA L. MALLIN OWNER: 6741 EASTERN AVENUE TAKOMA PARK, MD 20912 ADDRESS:

WHEATON ELECTION DISTRICT NO. 11 TAKOMA PARK WATER AND SEWER RELOCATIONS TAKOMA PARK, MONTGOMERY COUNTY, MARYLAND

PRELIMINARY TREE REMOVAL PLAN FOR HDD INSTALLATION 6737 EASTERN AVENUE

SCALE: 1"=20'

NOTE: PROPOSED TREE REMOVAL **SUBJECT TO CHANGE UPON FURTHER DESIGN** 

NOTE: ONLY TREES WITH DIAMETERS

OF 6" OR GREATER ARE SHOWN

THESE DOCUMENTS CONTAIN PRIVILEGED AND CONFIDENTIAL INFORMATION WHICH SHALL NOT BE REDISTRIBUTED WITHOUT PRIOR WSSC APPROVAL

**ENGINEER:** NAME: ADDRESS:

THE WILSON T. BALLARD COMPANY 17 GWYNNS MILL COURT OWINGS MILLS, MD 21117

PROPERTY INFORMATION CAVAN P. CAPPS J.M. CAPPS OWNER: 6737 EASTERN AVENUE TAKOMA PARK, MD 20912 ADDRESS:

WHEATON ELECTION DISTRICT NO. 11 TAKOMA PARK WATER AND SEWER RELOCATIONS TAKOMA PARK, MONTGOMERY COUNTY, MARYLAND