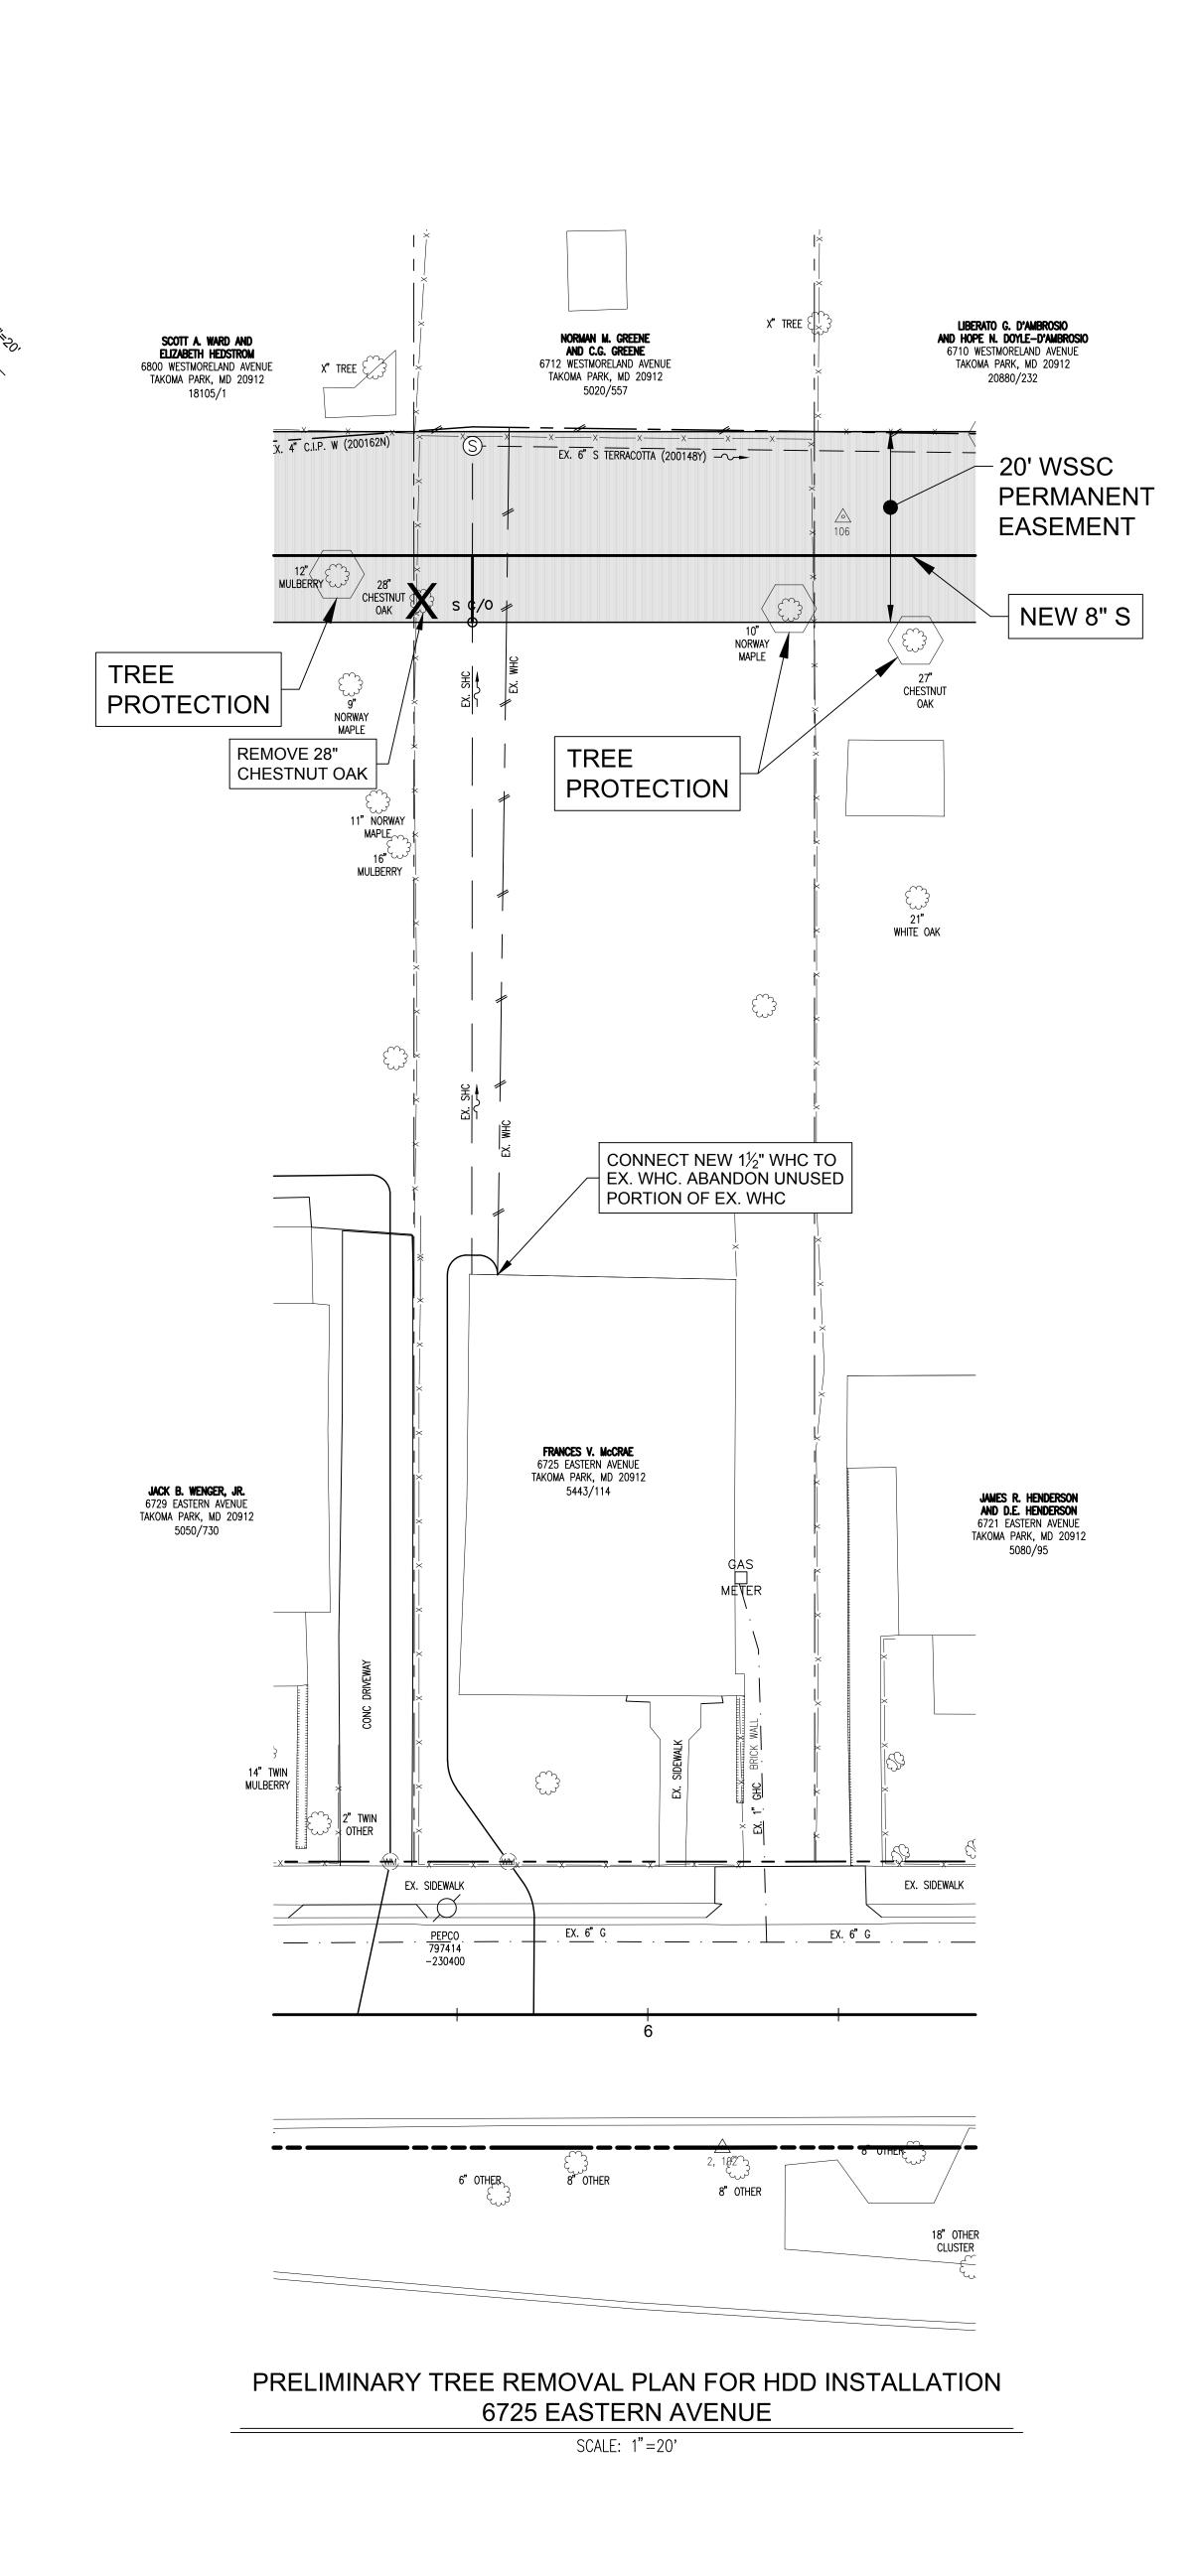

THE WILSON T. BALLARD COMPANY 17 GWYNNS MILL COURT OWINGS MILLS, MD 21117

PROPERTY INFORMATION OWNER: FRANCES V. McCRAE 6725 EASTERN AVENUE TAKOMA PARK, MD 20912

WHEATON ELECTION DISTRICT NO. 11 TAKOMA PARK WATER AND SEWER RELOCATIONS TAKOMA PARK, MONTGOMERY COUNTY, MARYLAND

PRELIMINARY TREE REMOVAL PLAN FOR HDD INSTALLATION 6721 EASTERN AVENUE

SCALE: 1"=20'

NOTE: PROPOSED TREE REMOVAL SUBJECT TO CHANGE UPON FURTHER DESIGN

NOTE: ONLY TREES WITH DIAMETERS

OF 6" OR GREATER ARE SHOWN

THESE DOCUMENTS CONTAIN PRIVILEGED AND CONFIDENTIAL INFORMATION WHICH SHALL NOT BE REDISTRIBUTED WITHOUT PRIOR WSSC APPROVAL

ENGINEER:

NAME: THE
ADDRESS: 17 (2)

R:
THE WILSON T. BALLARD COMPANY
17 GWYNNS MILL COURT
OWINGS MILLS, MD 21117

PROPERTY INFORMATION

OWNER: JAMES R. HENDERSON
D.E. HENDERSON

ADDRESS: 6721 EASTERN AVENUE
TAKOMA PARK, MD 20912

WHEATON ELECTION DISTRICT NO. 11

TAKOMA PARK

WATER AND SEWER RELOCATIONS
TAKOMA PARK, MONTGOMERY COUNTY, MARYLAND