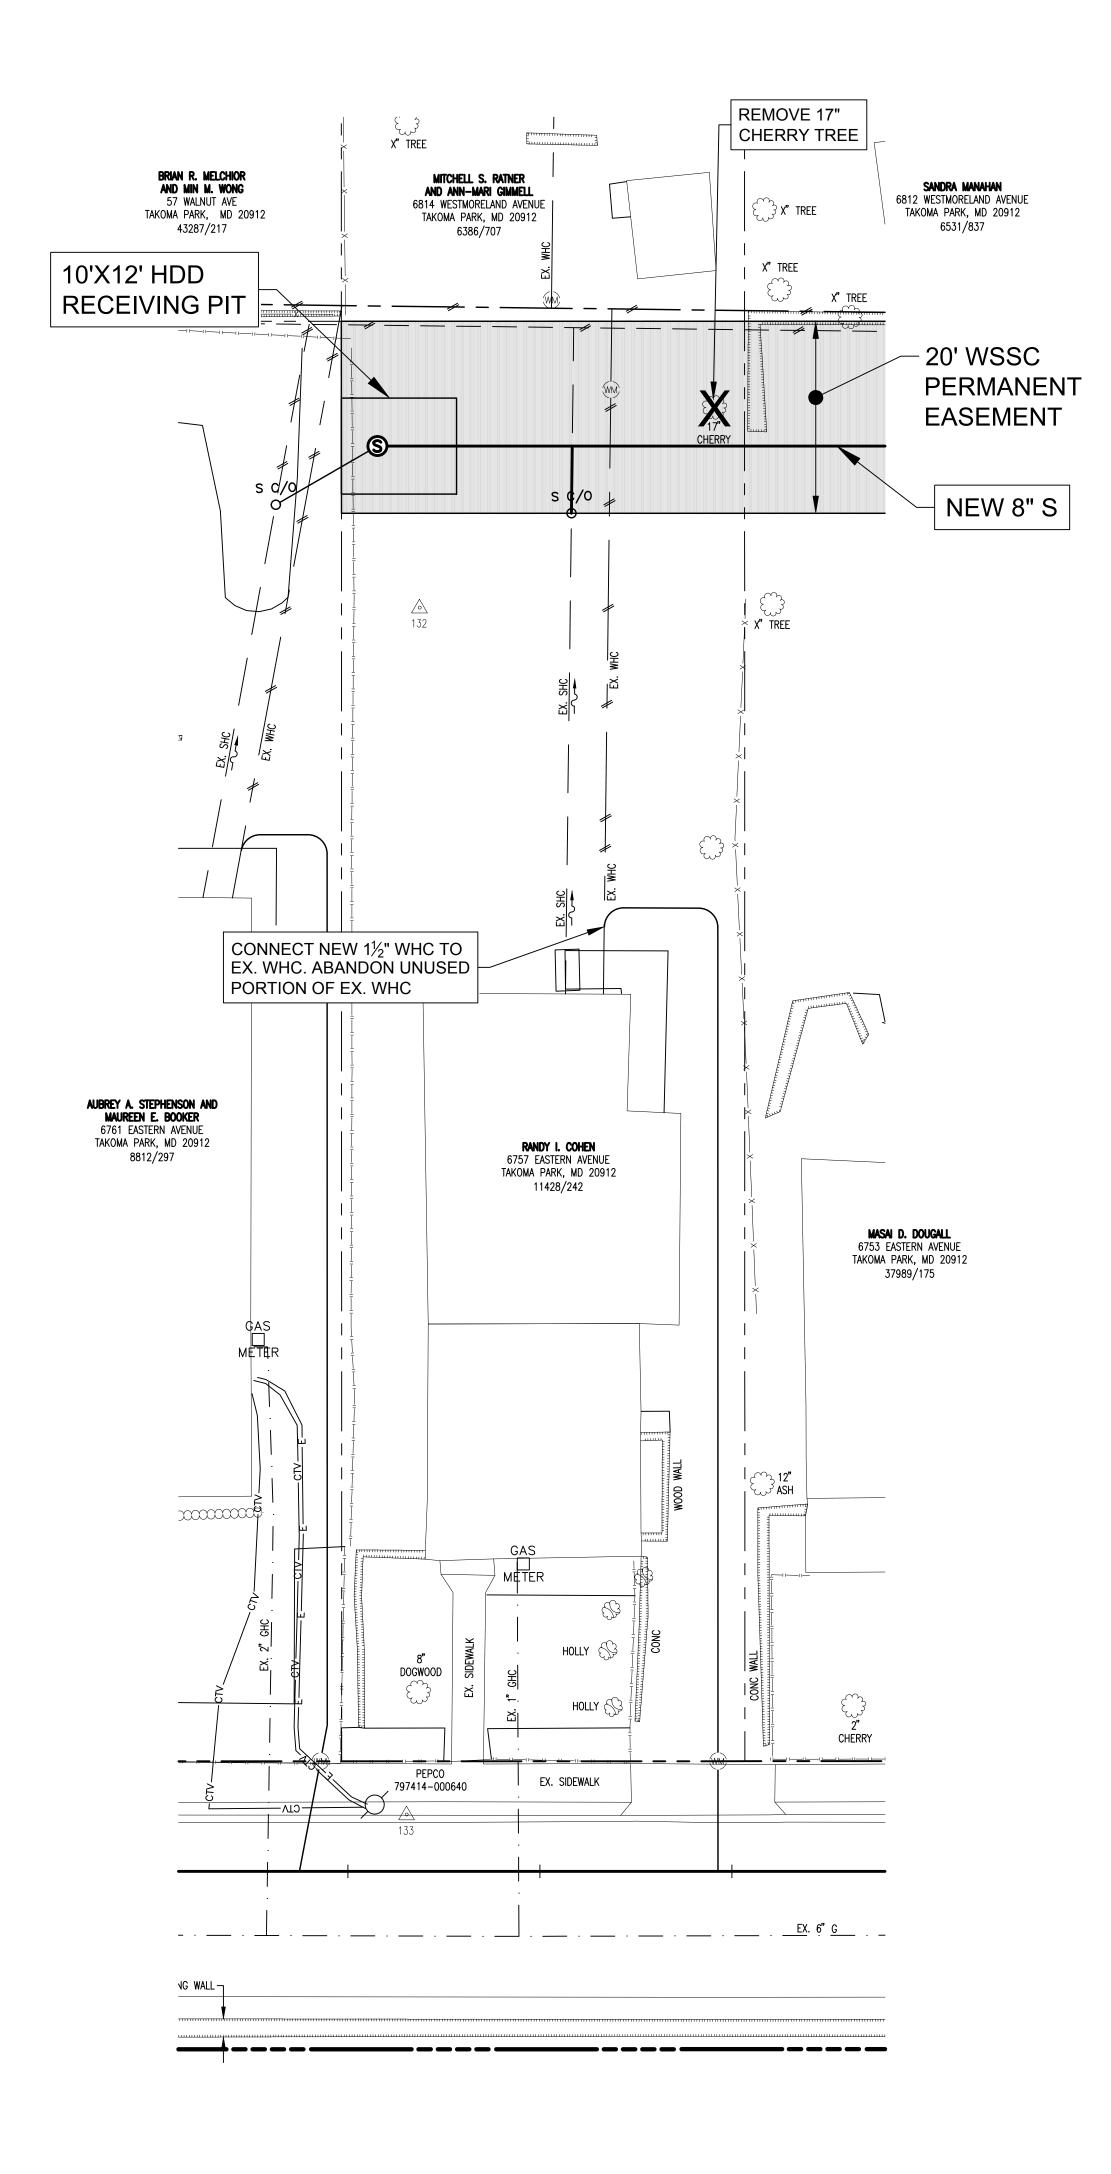

THE WILSON T. BALLARD COMPANY 17 GWYNNS MILL COURT OWINGS MILLS, MD 21117

PROPERTY INFORMATION OWNER: RANDY I. COHEN 6757 EASTERN AVENUE TAKOMA PARK, MD 20912

WHEATON ELECTION DISTRICT NO. 11 TAKOMA PARK WATER AND SEWER RELOCATIONS TAKOMA PARK, MONTGOMERY COUNTY, MARYLAND

### PRELIMINARY TREE REMOVAL PLAN FOR HDD INSTALLATION 6753 EASTERN AVENUE

SCALE: 1"=20'

NOTE: PROPOSED TREE REMOVAL **SUBJECT TO CHANGE UPON FURTHER DESIGN** 

NOTE: ONLY TREES WITH DIAMETERS OF 6" OR GREATER ARE SHOWN

THESE DOCUMENTS CONTAIN

PRIVILEGED AND CONFIDENTIAL

THE WILSON T. BALLARD COMPANY 17 GWYNNS MILL COURT OWINGS MILLS, MD 21117

PROPERTY INFORMATION OWNER: MASAI D. DOUGALL 6753 EASTERN AVENUE TAKOMA PARK, MD 20912

WHEATON ELECTION DISTRICT NO. 11 TAKOMA PARK WATER AND SEWER RELOCATIONS TAKOMA PARK, MONTGOMERY COUNTY, MARYLAND