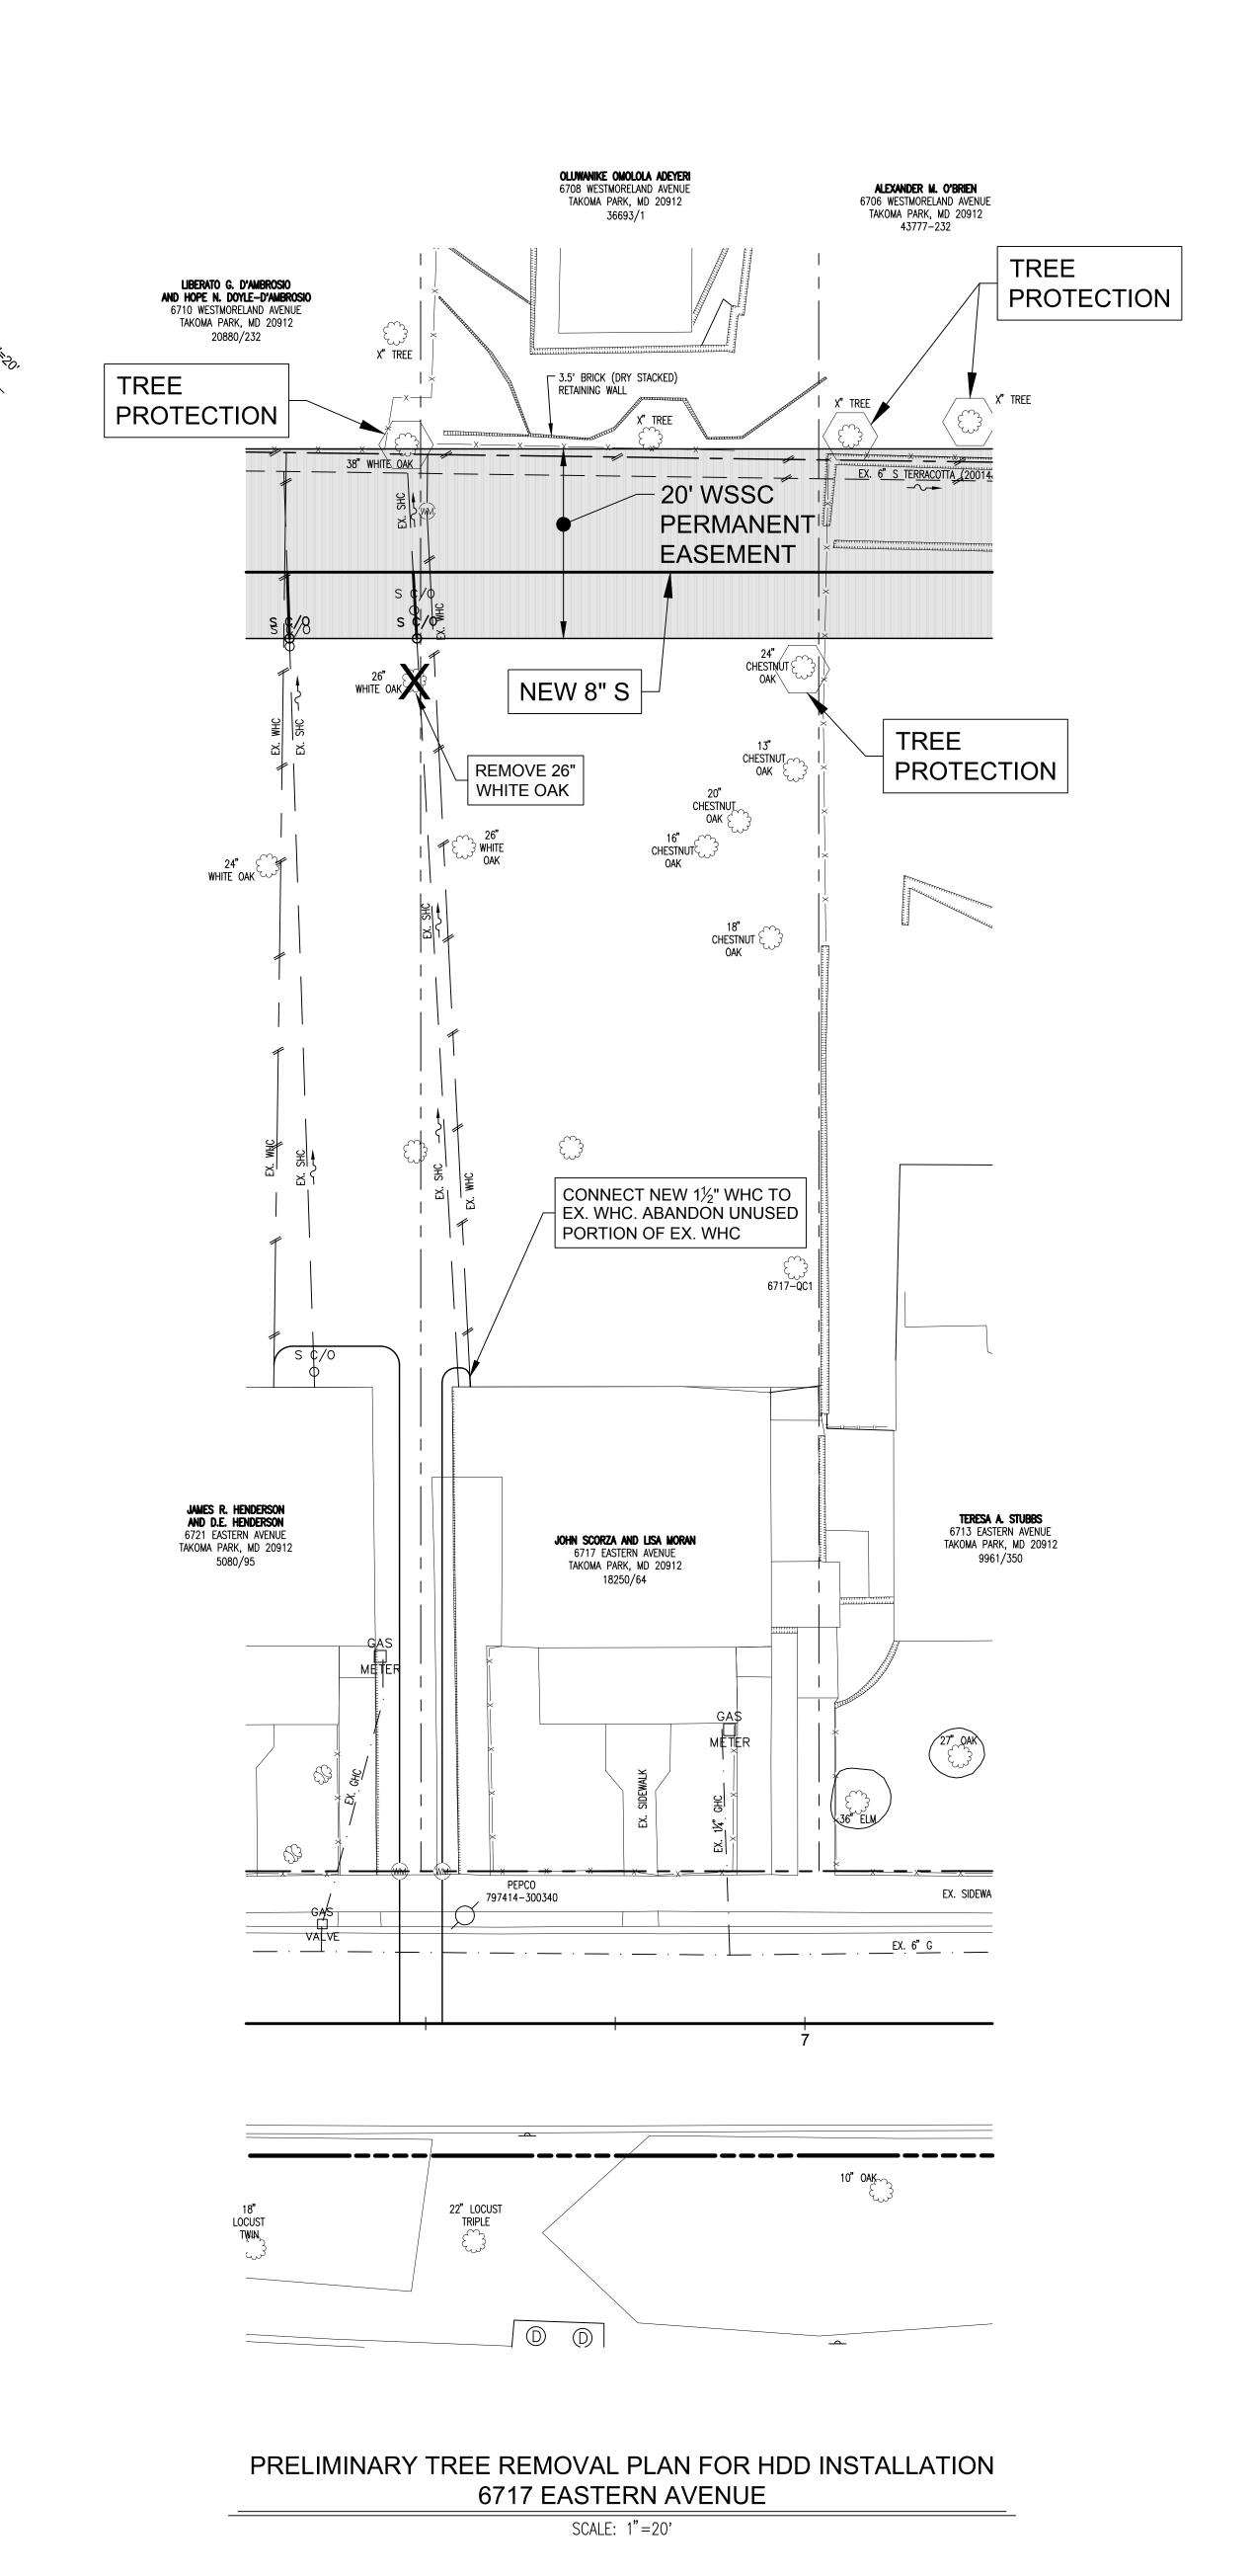

**ENGINEER:** NAME: ADDRESS:

THE WILSON T. BALLARD COMPANY 17 GWYNNS MILL COURT OWINGS MILLS, MD 21117

PROPERTY INFORMATION JOHN SCORZA LISA MORAN OWNER: 6717 EASTERN AVENUE TAKOMA PARK, MD 20912

WHEATON ELECTION DISTRICT NO. 11 TAKOMA PARK WATER AND SEWER RELOCATIONS TAKOMA PARK, MONTGOMERY COUNTY, MARYLAND

PRELIMINARY TREE REMOVAL PLAN FOR HDD INSTALLATION **6713 EASTERN AVENUE** 

SCALE: 1"=20'

NOTE: PROPOSED TREE REMOVAL **SUBJECT TO CHANGE UPON FURTHER DESIGN** 

NOTE: ONLY TREES WITH DIAMETERS

OF 6" OR GREATER ARE SHOWN

PROPERTY INFORMATION OWNER: TERESA A. STUBBS 6713 EASTERN AVENUE TAKOMA PARK, MD 20912

WHEATON ELECTION DISTRICT NO. 11 TAKOMA PARK WATER AND SEWER RELOCATIONS TAKOMA PARK, MONTGOMERY COUNTY, MARYLAND

PRELIMINARY TREE REMOVAL PLAN FOR HDD INSTALLATION 6711 EASTERN AVENUE