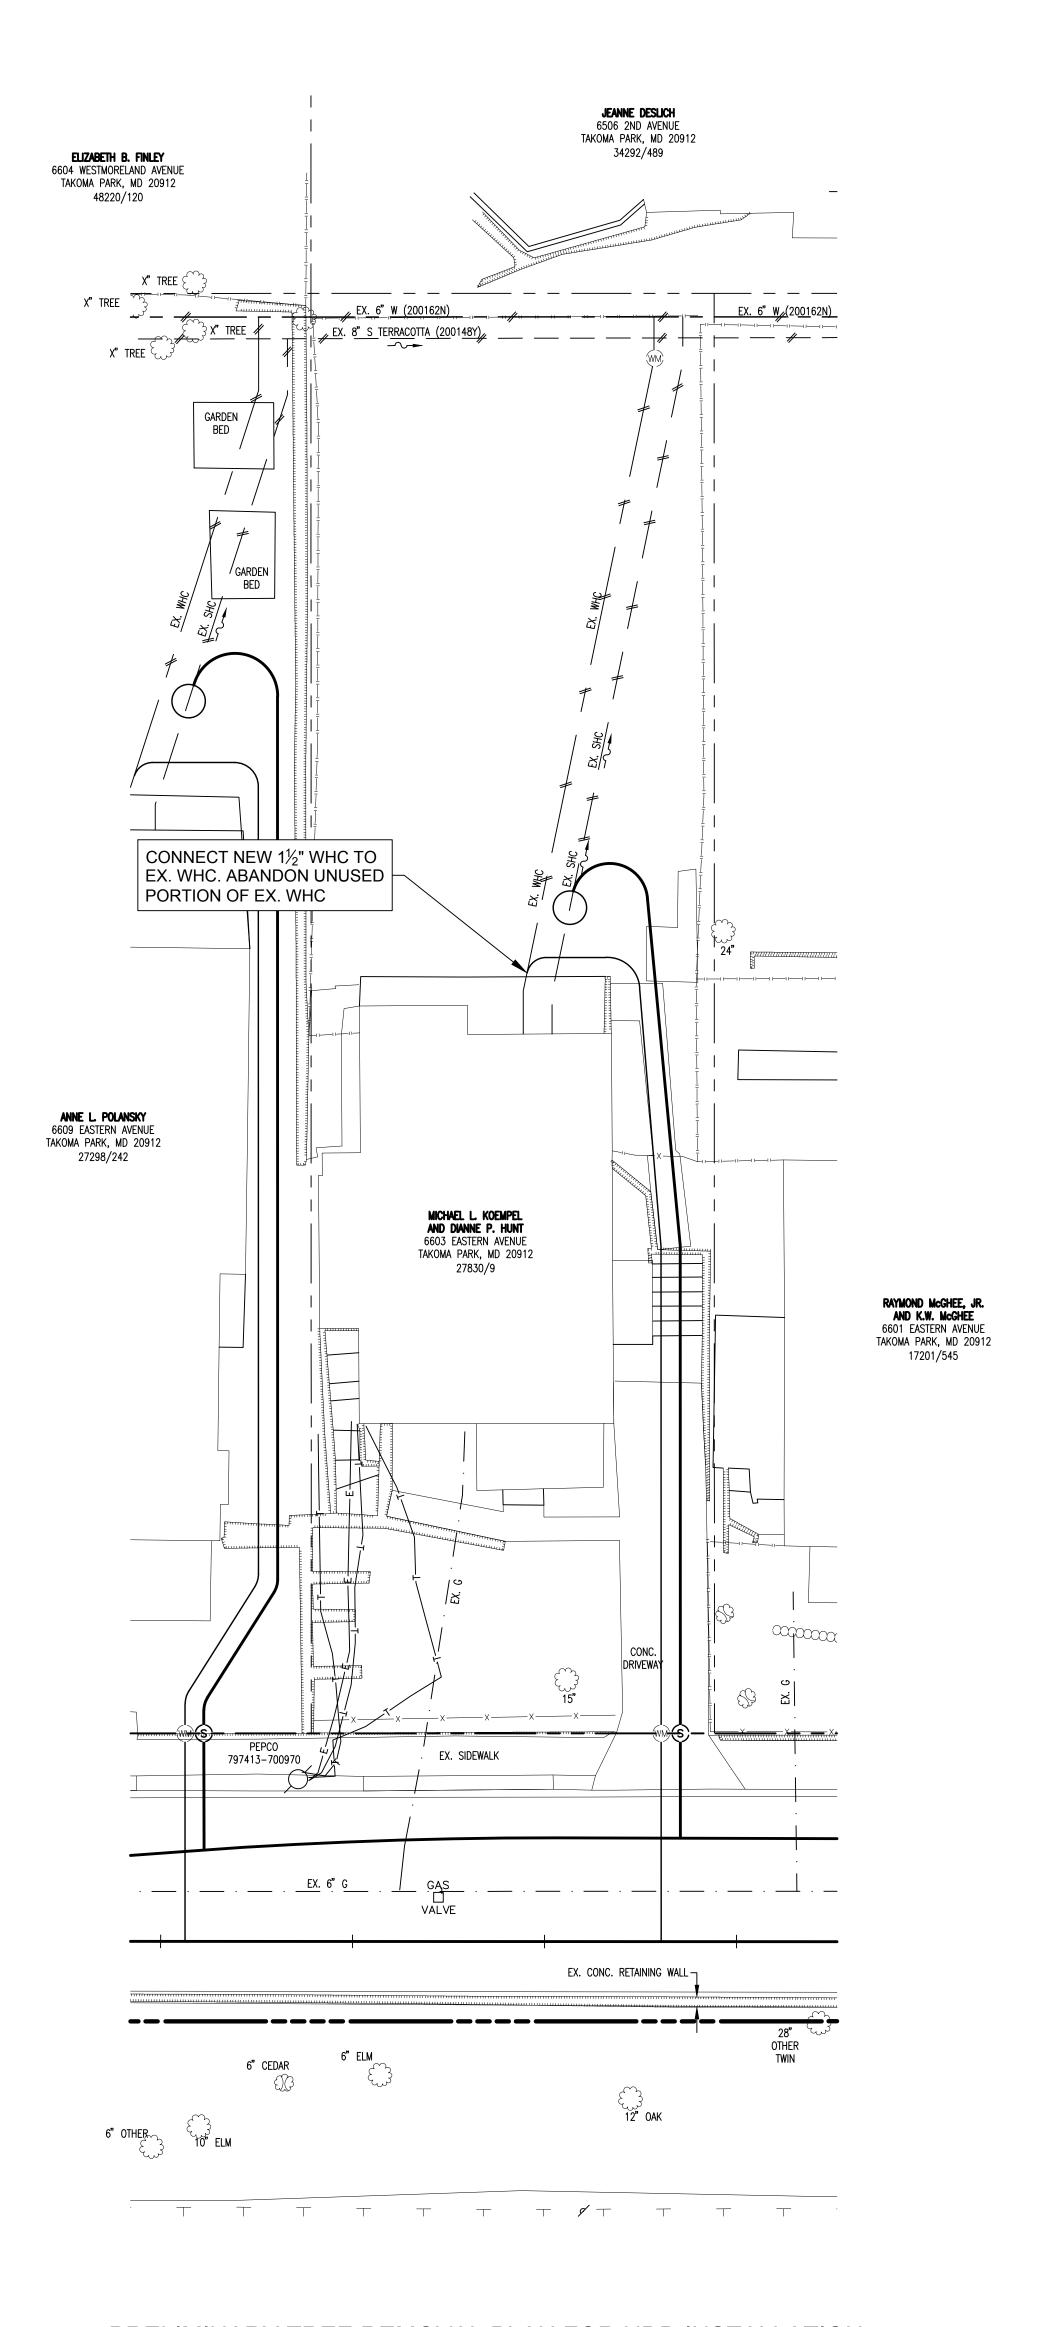

CONTRACT BR/CR/LR5355C12 SEPTEMBER 1, 2017

GRAPHIC SCALE

SCALE: 1"=20'

PATH: T:\WSSC\PM0014A10\800-097.17 Takoma Park Water and Sewer Rehab\DWGS\Individual Properties\125355CC-124.dwg

PRELIMINARY TREE REMOVAL PLAN FOR HDD INSTALLATION 6603 EASTERN AVENUE

SCALE: 1"=20'

NOTE: PROPOSED TREE REMOVAL
SUBJECT TO CHANGE
UPON FURTHER DESIGN

NOTE: ONLY TREES WITH DIAMETERS
OF 6" OR GREATER ARE SHOWN

GRAPHIC SCALE

20 10 0 20

SCALE: 1"=20 SCALE: 1"=10'

WASHINGTON SUBURBAN SANITARY COMMISSION

THESE DOCUMENTS CONTAIN PRIVILEGED AND CONFIDENTIAL INFORMATION WHICH SHALL NOT BE REDISTRIBUTED WITHOUT PRIOR WSSC APPROVAL

ENGINEER:

NAME: THI
ADDRESS: 17 (

R:
THE WILSON T. BALLARD COMPANY
17 GWYNNS MILL COURT
OWINGS MILLS, MD 21117

PROF
OWNER:
ADDRESS

PROPERTY INFORMATION

OWNER: MICHAEL L. KOEMPEL
DIANNE P. HUNT

ADDRESS: 6603 EASTERN AVENUE
TAKOMA PARK, MD 20912

WHEATON ELECTION DISTRICT NO. 11

TAKOMA PARK

WATER AND SEWER RELOCATIONS
TAKOMA PARK, MONTGOMERY COUNTY, MARYLAND