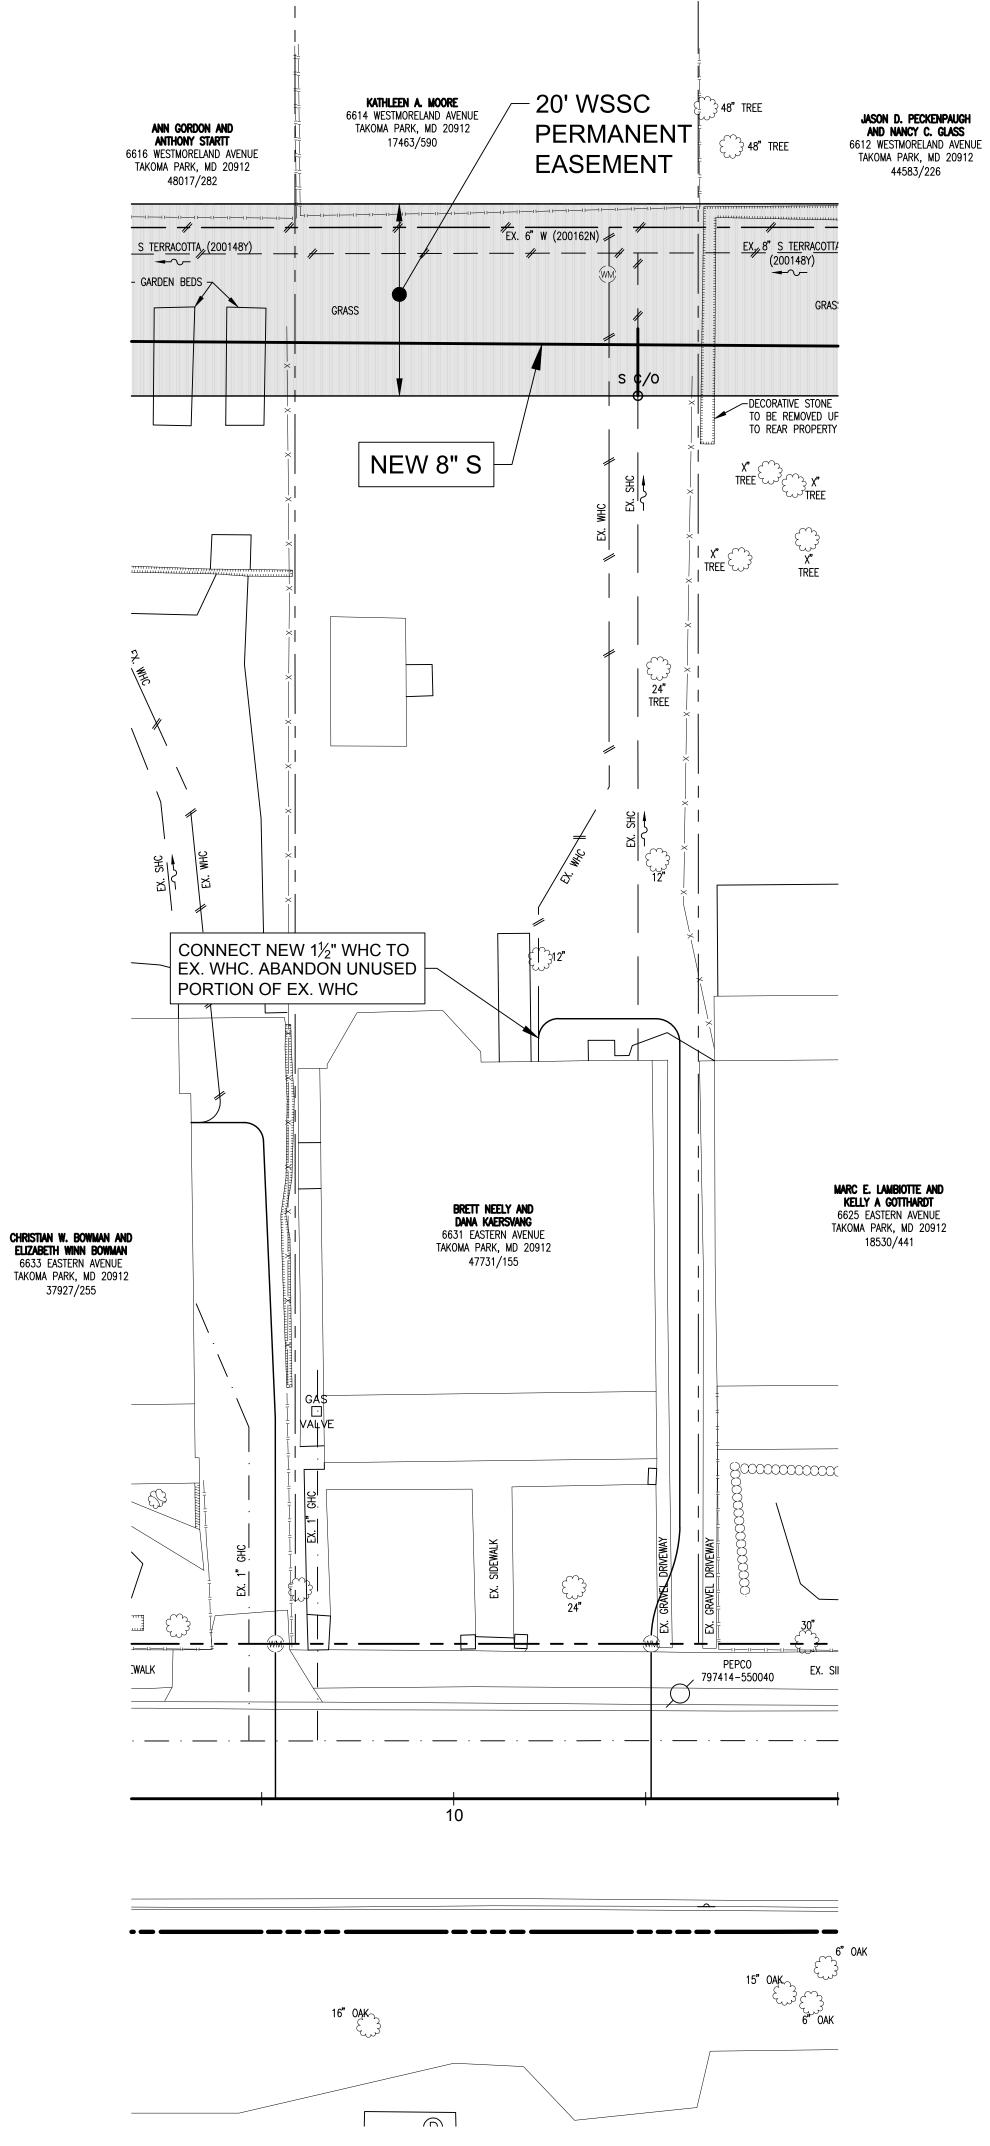

THE WILSON T. BALLARD COMPANY 17 GWYNNS MILL COURT OWINGS MILLS, MD 21117

PROPERTY INFORMATION BRETT NEELY DANA KAERSVANG OWNER: 6631 EASTERN AVENUE TAKOMA PARK, MD 20912

WHEATON ELECTION DISTRICT NO. 11 TAKOMA PARK WATER AND SEWER RELOCATIONS TAKOMA PARK, MONTGOMERY COUNTY, MARYLAND

PROPERTY INFORMATION MARC E. LAMBIOTTE KELLY A. GOTTHARDT OWNER: 6625 EASTERN AVENUE TAKOMA PARK, MD 20912

WHEATON ELECTION DISTRICT NO. 11 TAKOMA PARK WATER AND SEWER RELOCATIONS TAKOMA PARK, MONTGOMERY COUNTY, MARYLAND