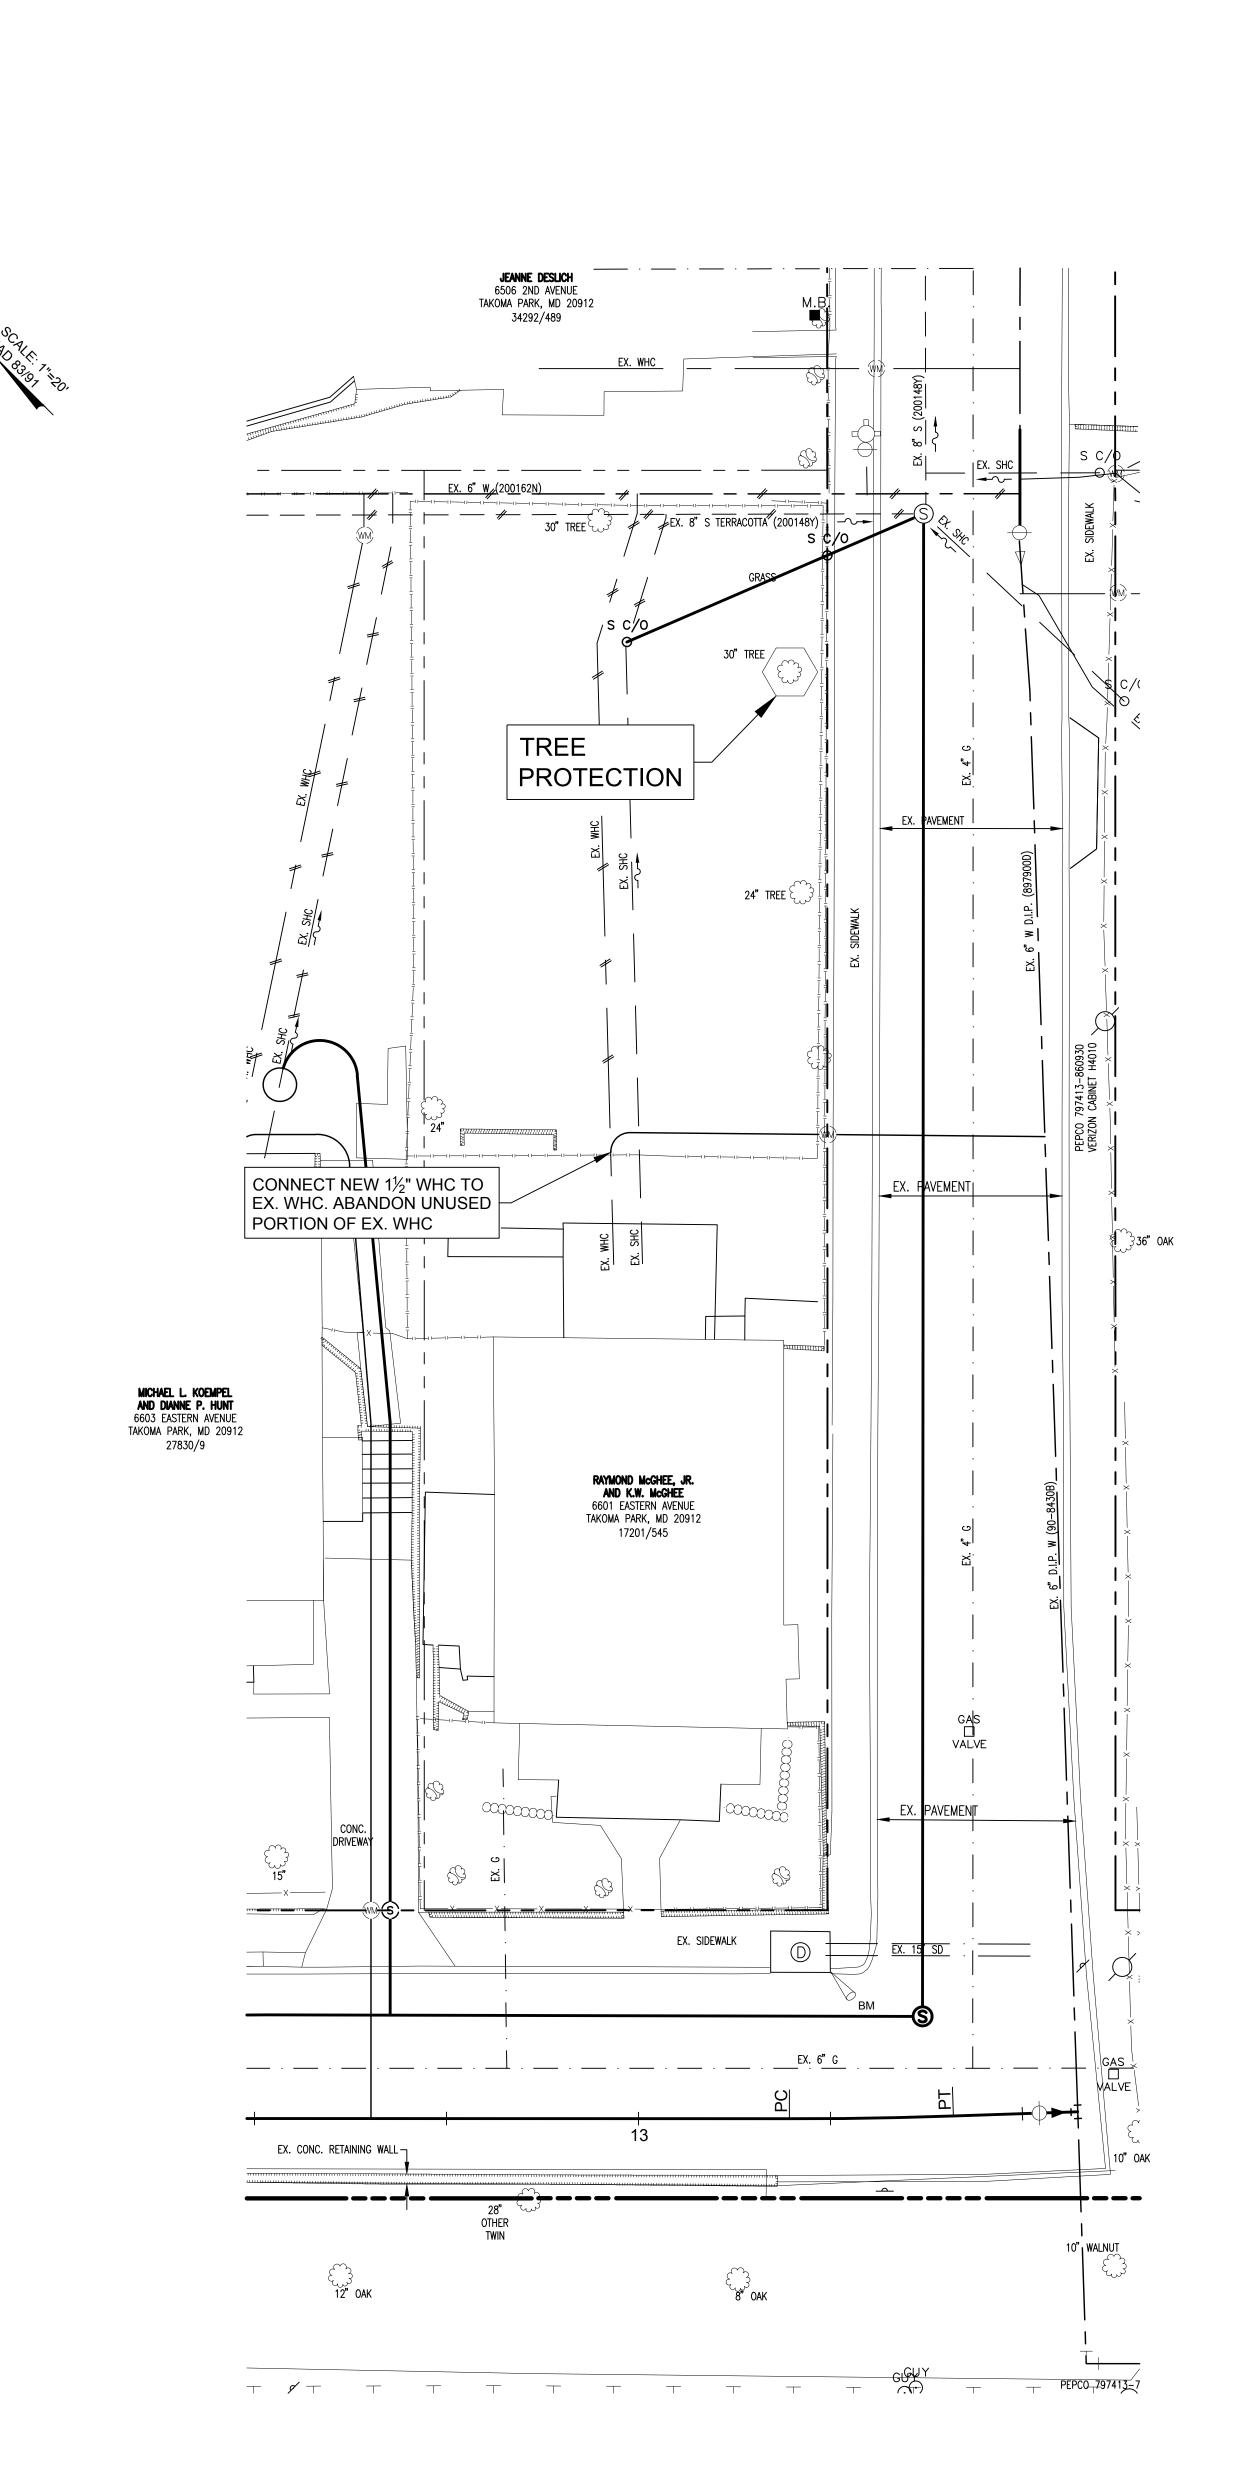

PRELIMINARY TREE REMOVAL PLAN FOR HDD INSTALLATION 6601 EASTERN AVENUE

SCALE: 1"=20'

NOTE: PROPOSED TREE REMOVAL
SUBJECT TO CHANGE
UPON FURTHER DESIGN

NOTE: ONLY TREES WITH DIAMETERS

OF 6" OR GREATER ARE SHOWN

THESE DOCUMENTS CONTAIN
PRIVILEGED AND CONFIDENTIAL
INFORMATION WHICH SHALL NOT
BE REDISTRIBUTED WITHOUT
PRIOR WSSC APPROVAL

ENGINEER:

NAME: THE
ADDRESS: 17 GN

R:
THE WILSON T. BALLARD COMPANY
17 GWYNNS MILL COURT
OWINGS MILLS, MD 21117

PROPERTY INFORMATION

OWNER: RAYMOND McGHEE, JR.
K.W. McGHEE

ADDRESS: 6601 EASTERN AVENUE
TAKOMA PARK, MD 20912

WHEATON ELECTION DISTRICT NO. 11

TAKOMA PARK

WATER AND SEWER RELOCATIONS
TAKOMA PARK, MONTGOMERY COUNTY, MARYLAND