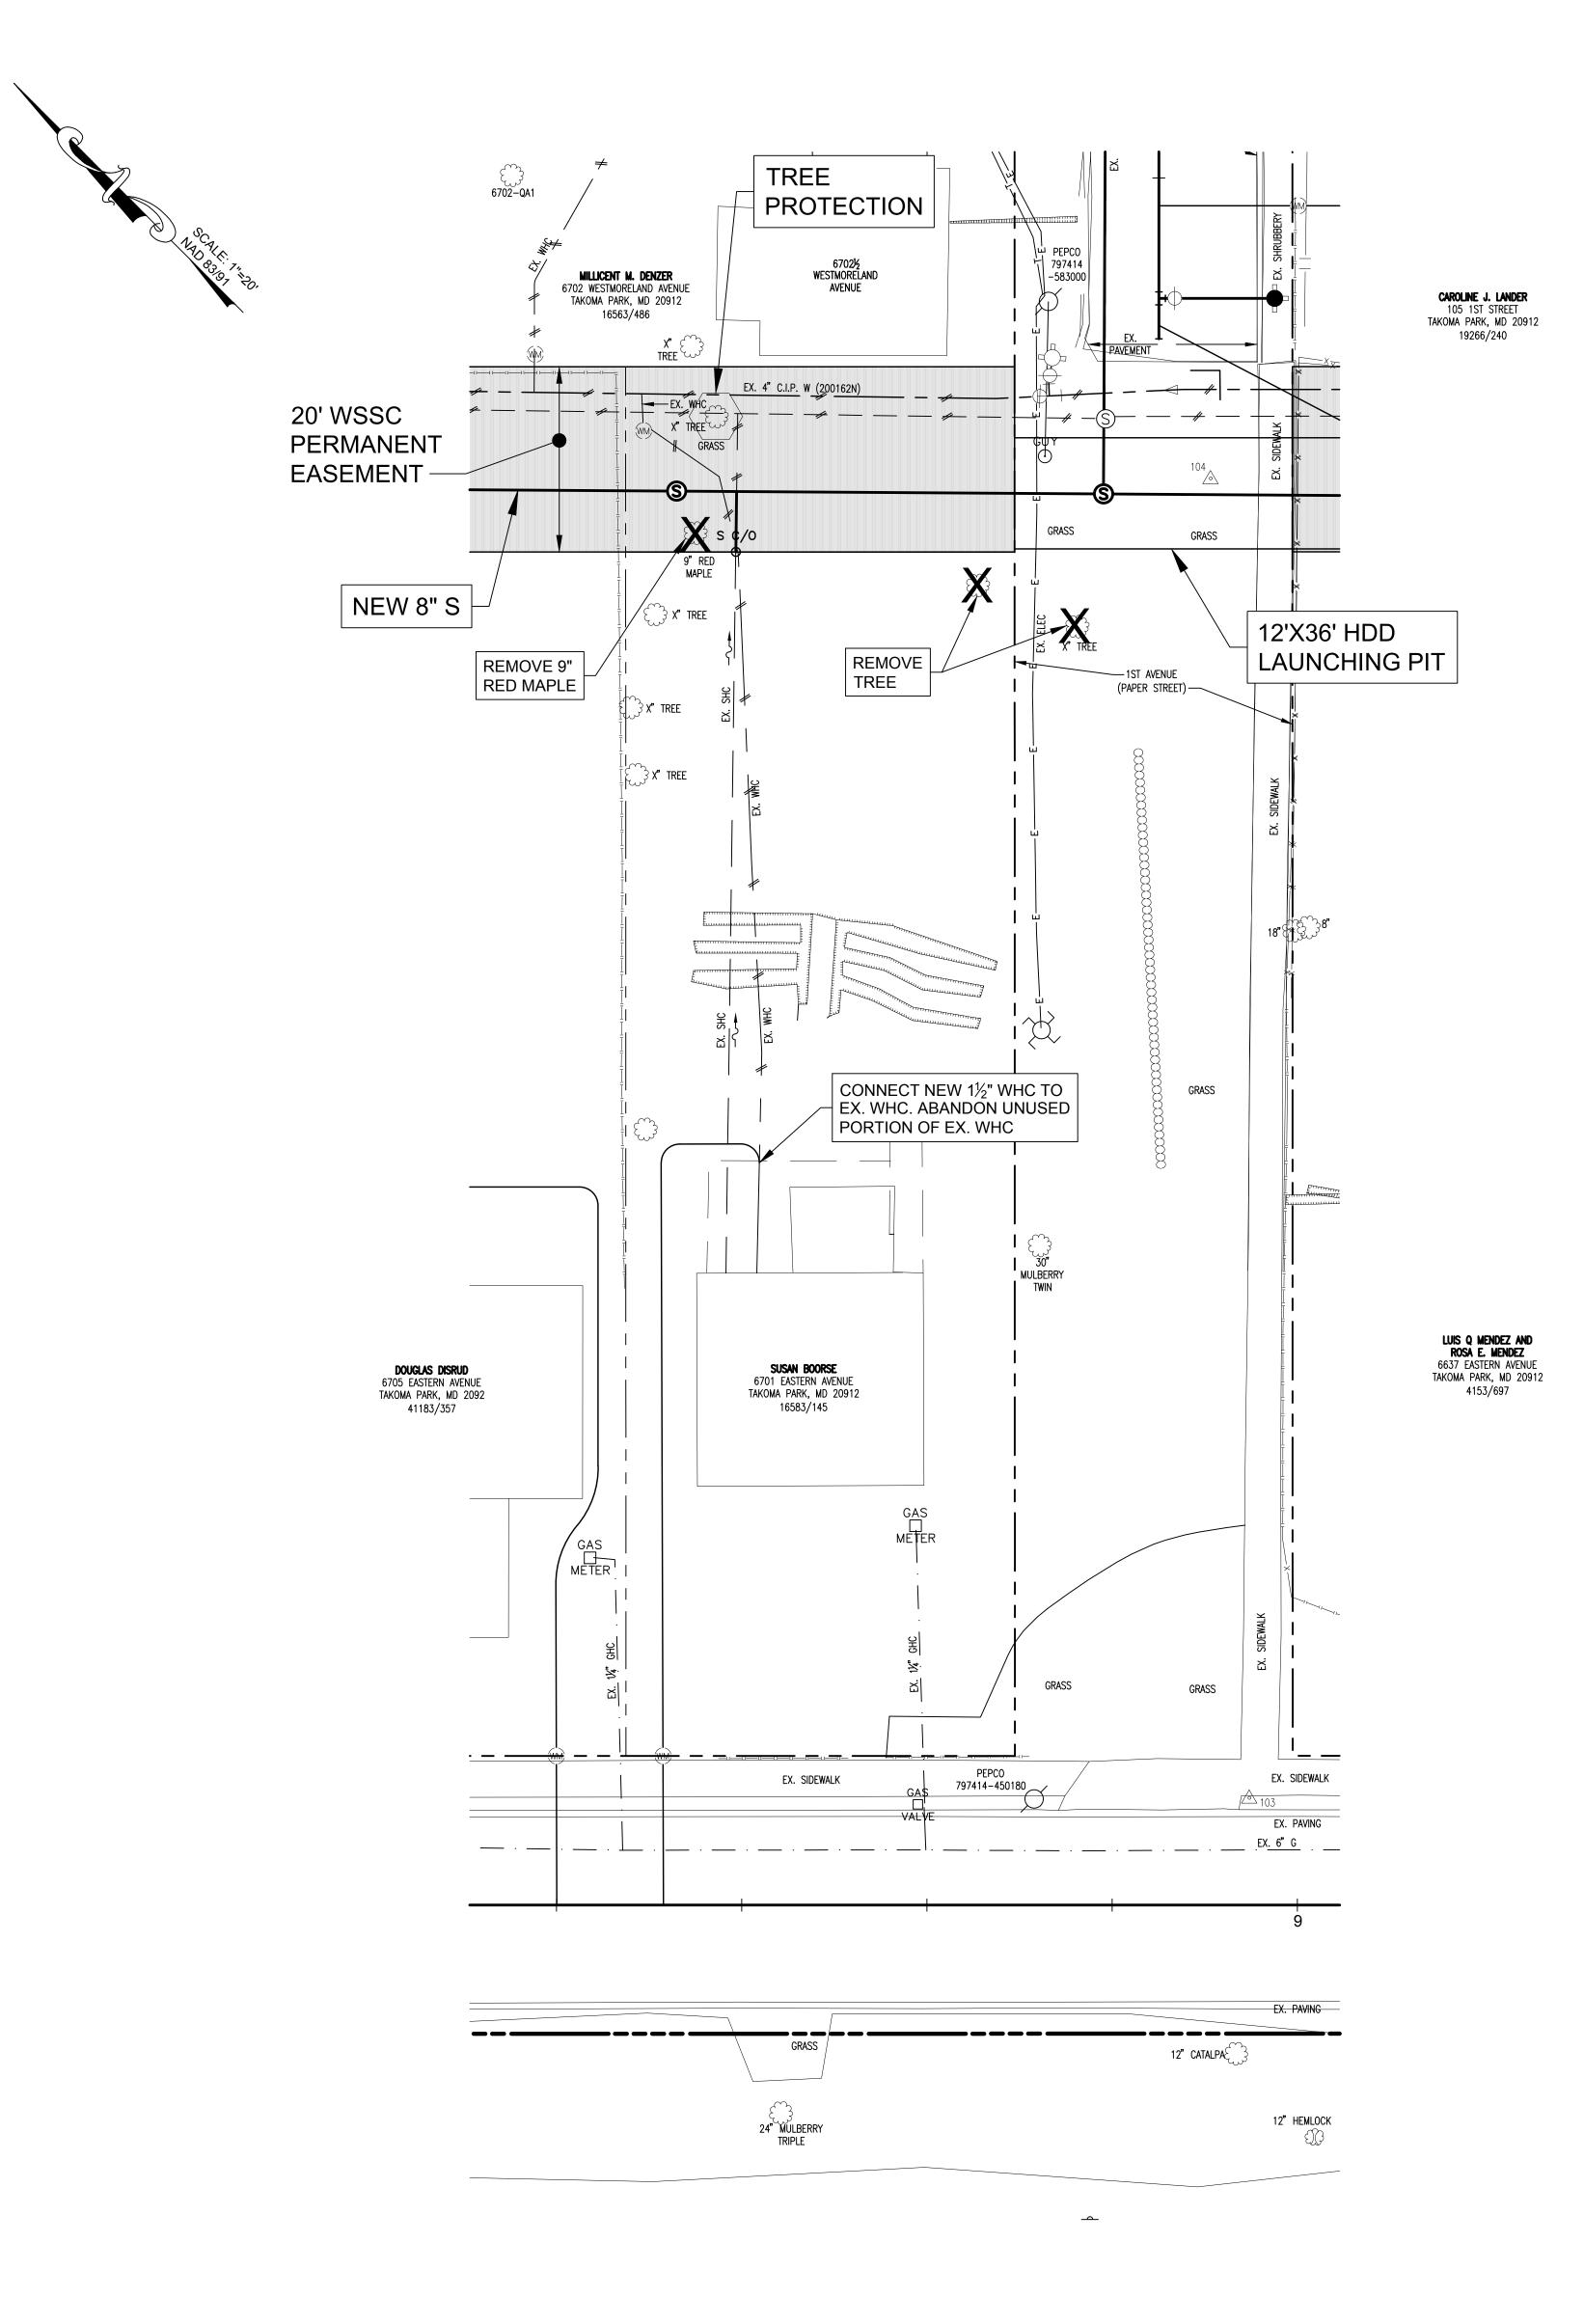

PRELIMINARY TREE REMOVAL PLAN FOR HDD INSTALLATION 6701 EASTERN AVENUE

SCALE: 1"=20'

NOTE: PROPOSED TREE REMOVAL **SUBJECT TO CHANGE UPON FURTHER DESIGN** 

NOTE: ONLY TREES WITH DIAMETERS

OF 6" OR GREATER ARE SHOWN

**ENGINEER:** NAME: ADDRESS:

THE WILSON T. BALLARD COMPANY 17 GWYNNS MILL COURT OWINGS MILLS, MD 21117

PROPERTY INFORMATION OWNER: SUSAN BOORSE 6701 EASTERN AVENUE TAKOMA PARK, MD 20912

WHEATON ELECTION DISTRICT NO. 11 TAKOMA PARK WATER AND SEWER RELOCATIONS TAKOMA PARK, MONTGOMERY COUNTY, MARYLAND

NOTE: PROPOSED TREE REMOVAL SUBJECT TO CHANGE UPON FURTHER DESIGN

NOTE: ONLY TREES WITH DIAMETERS
OF 6" OR GREATER ARE SHOWN

WASHINGTON SUBURBAN

OF 6" OR GREATER ARE SHOWN

THESE DOCUMENTS CONTAIN PRIVILEGED AND CONFIDENTIAL INFORMATION WHICH SHALL NOT BE REDISTRIBUTED WITHOUT

ENGINEER:

NAME: THI
ADDRESS: 17 (

THE WILSON T. BALLARD COMPANY
17 GWYNNS MILL COURT
OWINGS MILLS, MD 21117

PROPERTY INFORMATION

OWNER: LUIS Q. MENDEZ
ROSA E. MENDEZ

ADDRESS: 6637 EASTERN AVENUE
TAKOMA PARK, MD 20912

WHEATON ELECTION DISTRICT NO. 11

TAKOMA PARK

WATER AND SEWER RELOCATIONS
TAKOMA PARK, MONTGOMERY COUNTY, MARYLAND

CONTRACT BR/CR/LR5355C12 SEPTEMBER 1, 2017

GRAPHIC SCALE

SCALE: 1"=20'

PRELIMINARY TREE REMOVAL PLAN FOR HDD INSTALLATION 6633 EASTERN AVENUE SCALE: 1"=20'