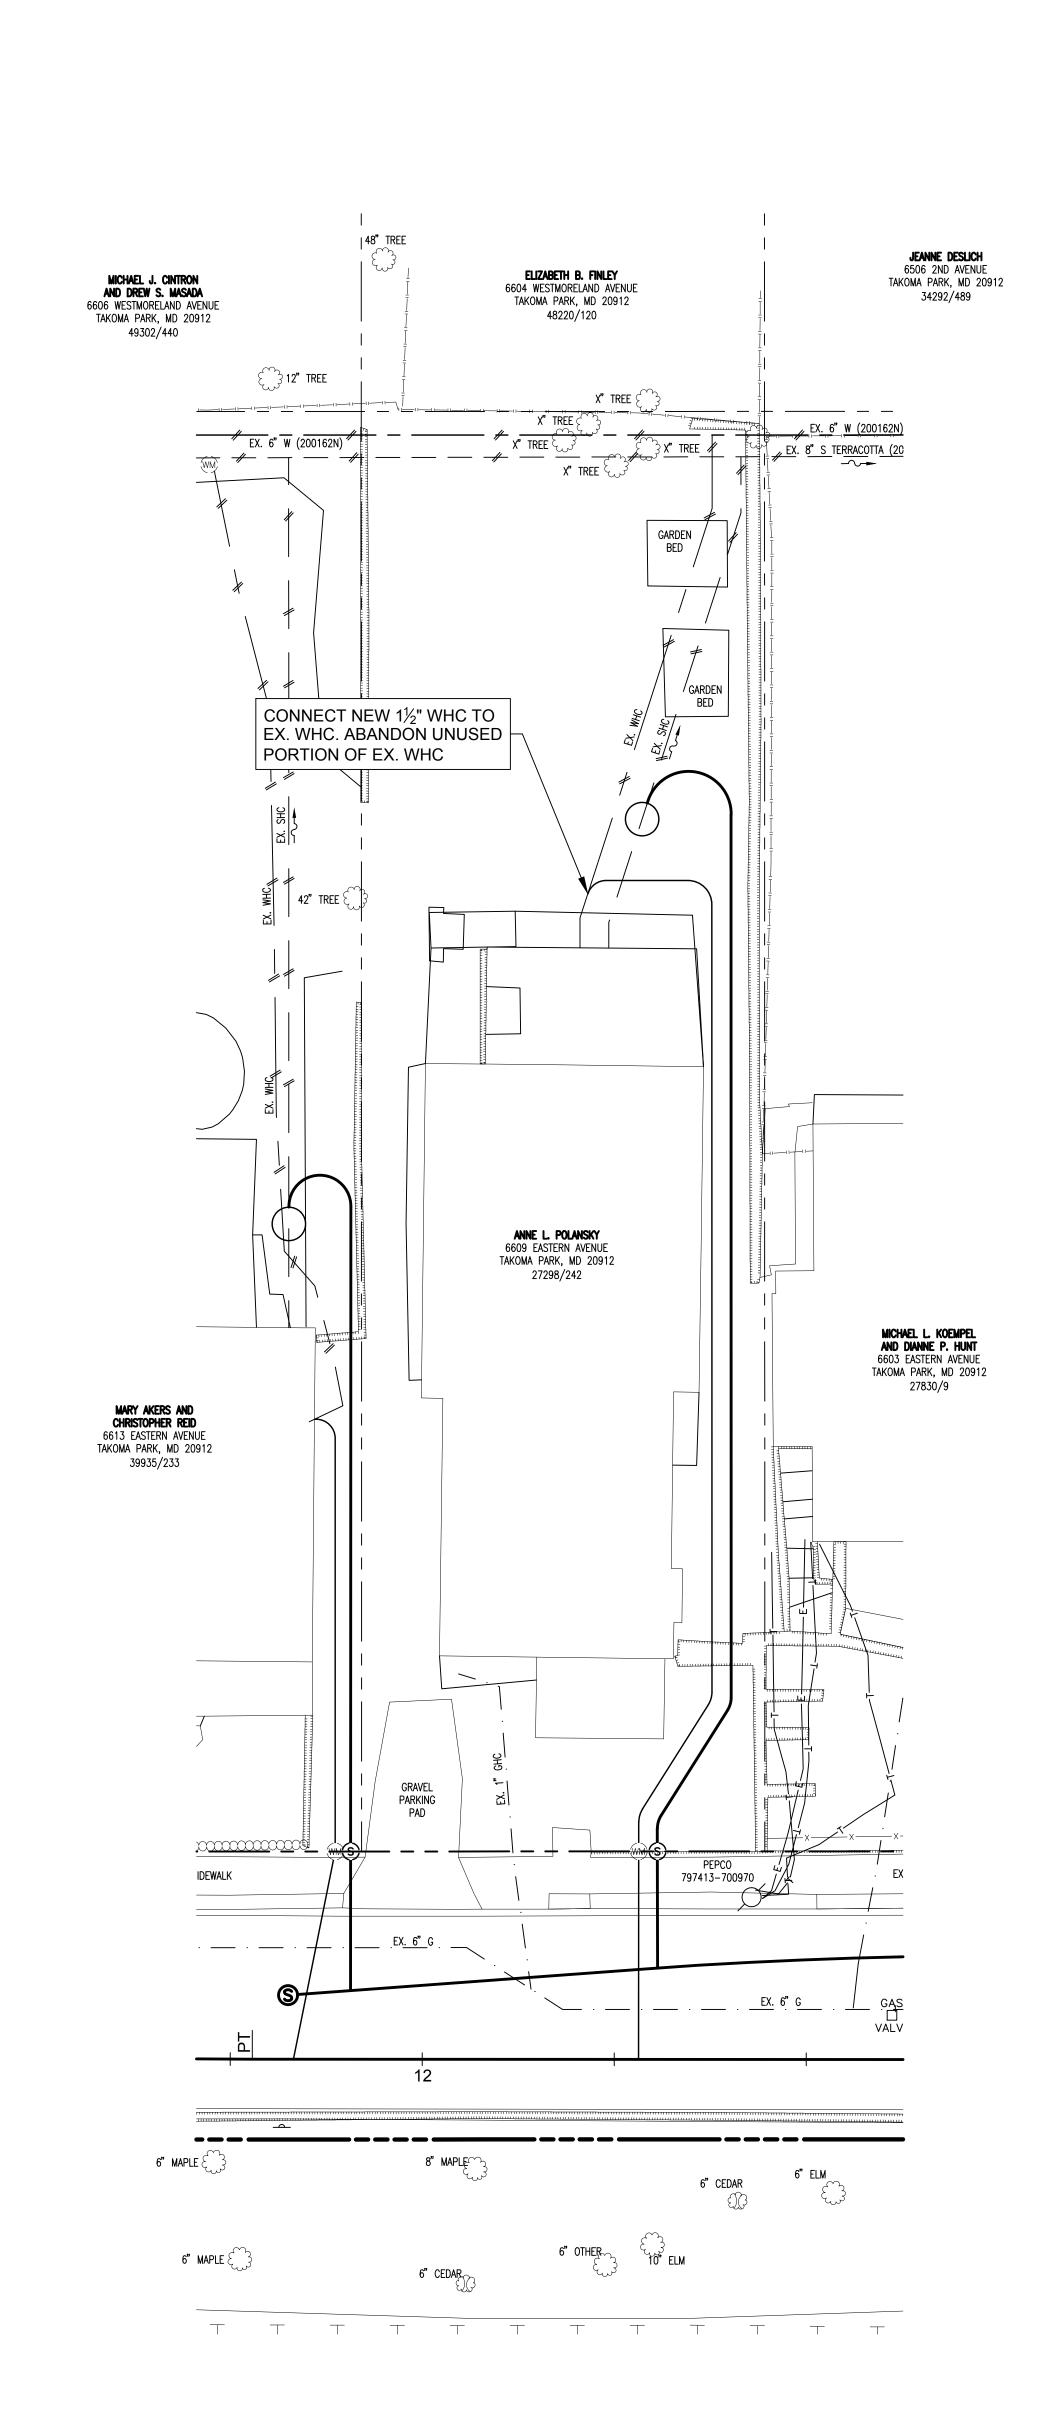

WHEATON ELECTION DISTRICT NO. 11

TAKOMA PARK

WATER AND SEWER RELOCATIONS
TAKOMA PARK, MONTGOMERY COUNTY, MARYLAND

CONTRACT BR/CR/LR5355C12 SEPTEMBER 1, 2017

GRAPHIC SCALE

SCALE: 1"=20'

PRELIMINARY TREE REMOVAL PLAN FOR HDD INSTALLATION 6609 EASTERN AVENUE

SCALE: 1"=20'

NOTE: PROPOSED TREE REMOVAL **SUBJECT TO CHANGE UPON FURTHER DESIGN** 

ONLY TREES WITH DIAMETERS NOTE: OF 6" OR GREATER ARE SHOWN

> THESE DOCUMENTS CONTAIN PRIVILEGED AND CONFIDENTIAL

**ENGINEER:** NAME: ADDRESS:

THE WILSON T. BALLARD COMPANY 17 GWYNNS MILL COURT OWINGS MILLS, MD 21117

PROPERTY INFORMATION OWNER: ANNE L. POLANSKY 6609 EASTERN AVENUE TAKOMA PARK, MD 20912

WHEATON ELECTION DISTRICT NO. 11 TAKOMA PARK WATER AND SEWER RELOCATIONS TAKOMA PARK, MONTGOMERY COUNTY, MARYLAND