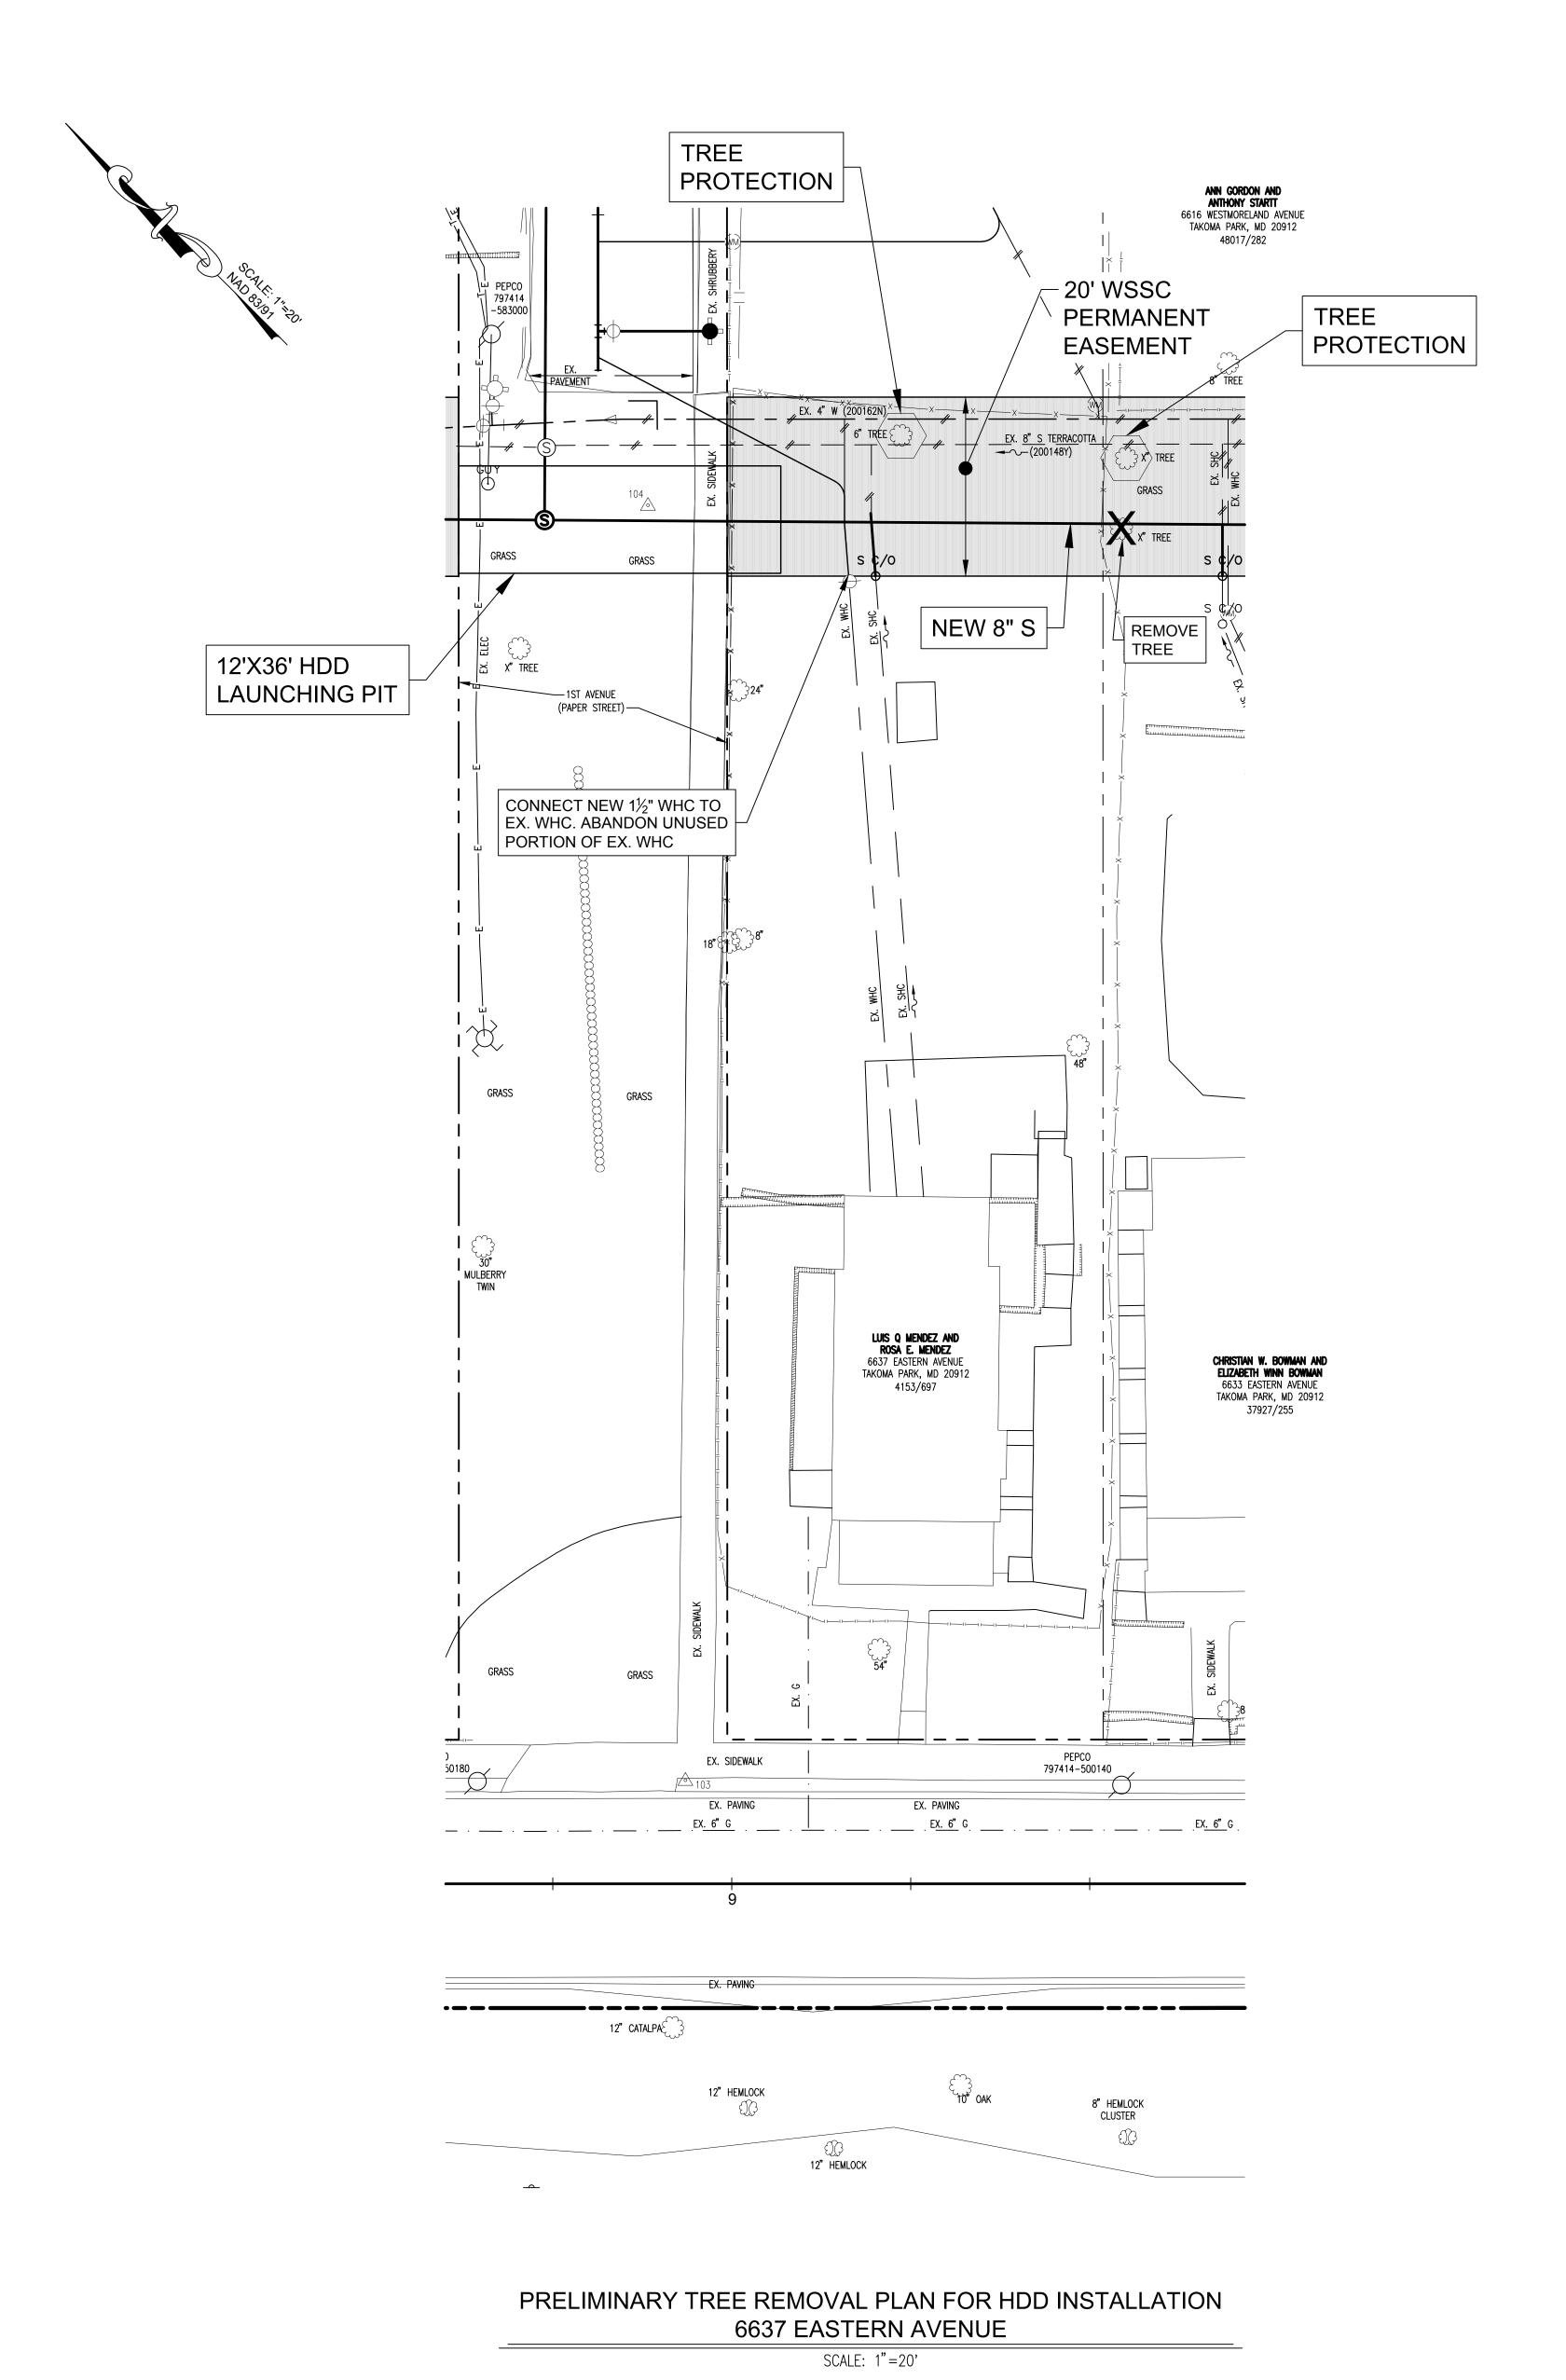

ENGINEER:

NAME: THI
ADDRESS: 17 (

THE WILSON T. BALLARD COMPANY
17 GWYNNS MILL COURT
OWINGS MILLS, MD 21117

PROPERTY INFORMATION

OWNER: LUIS Q. MENDEZ
ROSA E. MENDEZ

ADDRESS: 6637 EASTERN AVENUE
TAKOMA PARK, MD 20912

WHEATON ELECTION DISTRICT NO. 11

TAKOMA PARK

WATER AND SEWER RELOCATIONS
TAKOMA PARK, MONTGOMERY COUNTY, MARYLAND

CONTRACT BR/CR/LR5355C12 SEPTEMBER 1, 2017

GRAPHIC SCALE

SCALE: 1"=20'

PRELIMINARY TREE REMOVAL PLAN FOR HDD INSTALLATION 6633 EASTERN AVENUE SCALE: 1"=20'