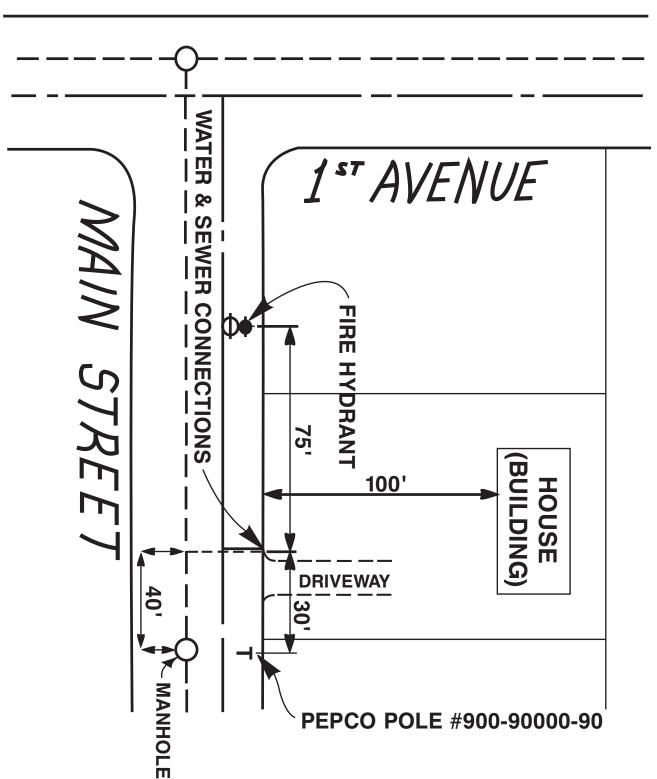

## WATER AND SEWER HOUSE SERVICE LOCATION REQUEST

(To avoid processing and construction delays, please provide all requested information)

| Lot No.                                                                                                                                                                                                                                                                                                                                                                                                                                                                                                                                                                                                                                                                                                                                                                                                                                                                              | Block           | Subdivision                       | division                                                                                                                                          |                                                                                                                                                                                                                        |       | Permit Number |  |  |
|--------------------------------------------------------------------------------------------------------------------------------------------------------------------------------------------------------------------------------------------------------------------------------------------------------------------------------------------------------------------------------------------------------------------------------------------------------------------------------------------------------------------------------------------------------------------------------------------------------------------------------------------------------------------------------------------------------------------------------------------------------------------------------------------------------------------------------------------------------------------------------------|-----------------|-----------------------------------|---------------------------------------------------------------------------------------------------------------------------------------------------|------------------------------------------------------------------------------------------------------------------------------------------------------------------------------------------------------------------------|-------|---------------|--|--|
| Building Add                                                                                                                                                                                                                                                                                                                                                                                                                                                                                                                                                                                                                                                                                                                                                                                                                                                                         | lress (House No | ., Street)                        |                                                                                                                                                   | Town                                                                                                                                                                                                                   |       |               |  |  |
|                                                                                                                                                                                                                                                                                                                                                                                                                                                                                                                                                                                                                                                                                                                                                                                                                                                                                      |                 | INSTRUCTIONS T                    | O THE APPLICANT:                                                                                                                                  |                                                                                                                                                                                                                        |       |               |  |  |
| <ol> <li>Use the template below to sketch the property to be served. (See sample sketch for reference)</li> <li>Show a minimum of two dimensions (no greater than 100 feet) from permanent structures to the proposed connections at the property line. Examples of permanent structures: telephone poles (show numbers), fire hydrants, manhole covers, existing building corner, light poles and mailboxes.</li> <li>Place a stake at desired location at property line. Write WSSC on stake. Make sure the location matches what you have on your sketch.</li> <li>If estimated water service length is OVER 300 feet, an OUTSIDE METER HOUSING is required.</li> <li>Please be advised: Depth of sewer pipe, material of water and sewer main and crossing busy roads with multiple lanes of traffic may delay construction of new water and sewer house connections.</li> </ol> |                 |                                   | location selected and to existing g change after construction, alteration applicant. I agree to pay the costs abandonment of the first connection | connections or septic  ions are to are, what is cy date?  DATE:  connection(s) will be constructed in the grade. If the site conditions or grade from are the responsibility of the constructed with disconnection and |       |               |  |  |
| 6. Please pr                                                                                                                                                                                                                                                                                                                                                                                                                                                                                                                                                                                                                                                                                                                                                                                                                                                                         | ovide accurate  | e north arrow in green box below. | OWNER/AGEN                                                                                                                                        | IT NAME (PRIN                                                                                                                                                                                                          | ITED) |               |  |  |
|                                                                                                                                                                                                                                                                                                                                                                                                                                                                                                                                                                                                                                                                                                                                                                                                                                                                                      | North           |                                   | LOCATION SKE                                                                                                                                      | ETCH                                                                                                                                                                                                                   |       |               |  |  |
|                                                                                                                                                                                                                                                                                                                                                                                                                                                                                                                                                                                                                                                                                                                                                                                                                                                                                      |                 |                                   | (SAMPLE SKETCH ON                                                                                                                                 | BACK)                                                                                                                                                                                                                  |       |               |  |  |

## SAMPLE