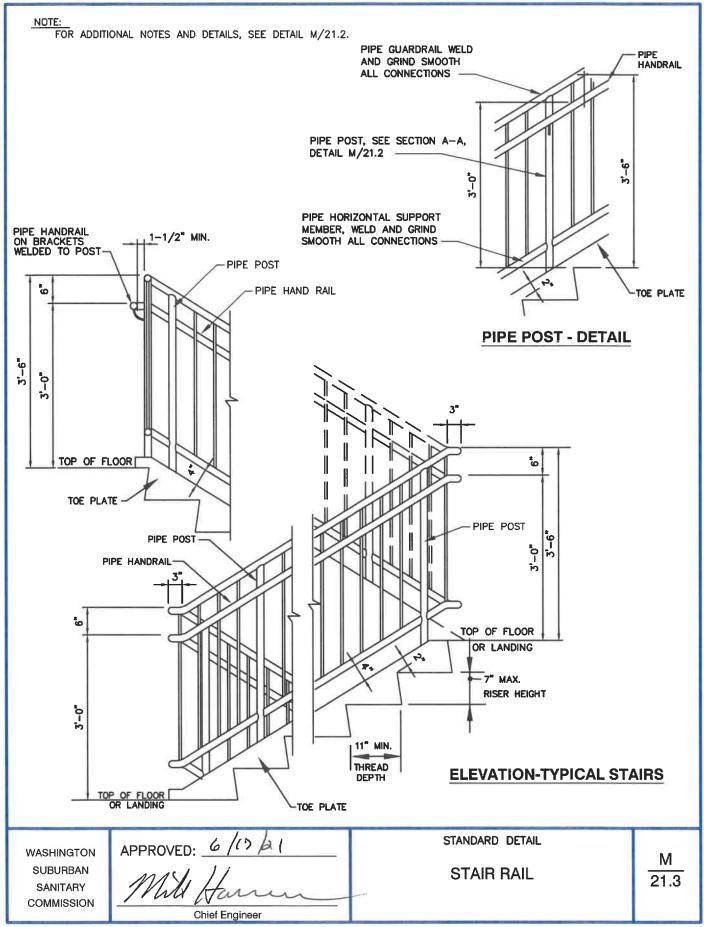

| Access Road Gate                                                              | M/11.0 |
|-------------------------------------------------------------------------------|--------|
| Marker Stakes for Manholes, Valve Boxes and Vents                             | M/12.0 |
| Drywell Access Grab Bar (for Package Pumping Station)                         | M/13.0 |
| Drywell Access Step (for Package Pumping Station)                             | M/14.0 |
| Aluminum Grab Bar                                                             | M/15.0 |
| Aluminum Ladder                                                               | M/16.0 |
| Ladder Extension                                                              | M/16.1 |
| Tunnel/Bore and Jack Details for Sewers                                       | M/17.0 |
| Tunnel/Bore and Jack Details for Water Mains, Force Mains and Pressure Sewers | M/17.1 |
| Hold Down Assembly for Bore and Jack Steel Casing Pipes                       | M/17.2 |
| Hold Down Assembly for Steel Casing Pipe                                      | M/17.3 |
| Hold Down Assembly for RCP Casing Pipe                                        | M/17.4 |
| Tunnel Access Manhole                                                         | M/17.5 |
| Casing and Casing Spacer Details                                              | M/17.6 |
| Spacer Spacing and Pipe Layout at Ends of Tunnel                              | M/17.7 |
| Minimum Clearance of Water Parallel to Sewer                                  | M/18.0 |
| Chain Link Fence Details                                                      | M/19.0 |
| Monitoring Pipe of Fuel Tank                                                  | M/20.0 |
| Guardrail (All Areas)                                                         | M/21.0 |
| Handrail on Stairs                                                            | M/21.1 |
| Stair Rail                                                                    | M/21.2 |
| Stair Rail                                                                    | M/21.3 |
| Aluminum Platform Grating for Vaults                                          | M/22.0 |
| Aluminum Platform Grating for Vaults                                          | M/22.1 |
|                                                                               |        |