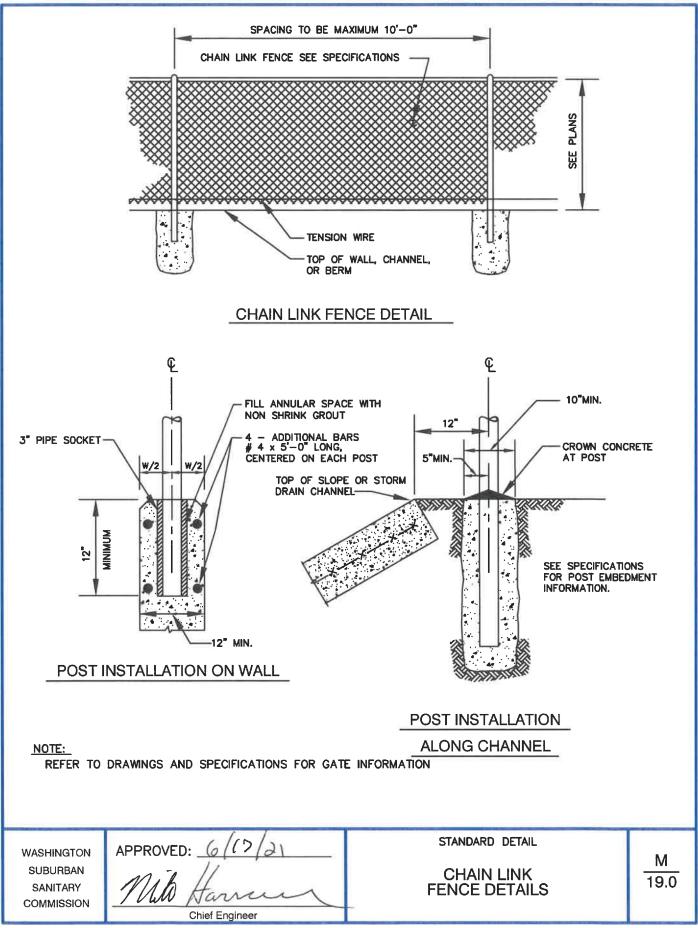

| Access Road Gate                                                              | M/11.0 |
|-------------------------------------------------------------------------------|--------|
| Marker Stakes for Manholes, Valve Boxes and Vents                             | M/12.0 |
| Drywell Access Grab Bar (for Package Pumping Station)                         | M/13.0 |
| Drywell Access Step (for Package Pumping Station)                             | M/14.0 |
| Aluminum Grab Bar                                                             | M/15.0 |
| Aluminum Ladder                                                               | M/16.0 |
| Ladder Extension                                                              | M/16.1 |
| Tunnel/Bore and Jack Details for Sewers                                       | M/17.0 |
| Tunnel/Bore and Jack Details for Water Mains, Force Mains and Pressure Sewers | M/17.1 |
| Hold Down Assembly for Bore and Jack Steel Casing Pipes                       | M/17.2 |
| Hold Down Assembly for Steel Casing Pipe                                      | M/17.3 |
| Hold Down Assembly for RCP Casing Pipe                                        | M/17.4 |
| Tunnel Access Manhole                                                         | M/17.5 |
| Casing and Casing Spacer Details                                              | M/17.6 |
| Spacer Spacing and Pipe Layout at Ends of Tunnel                              | M/17.7 |
| Minimum Clearance of Water Parallel to Sewer                                  | M/18.0 |
| Chain Link Fence Details                                                      | M/19.0 |
| Monitoring Pipe of Fuel Tank                                                  | M/20.0 |
| Guardrail (All Areas)                                                         | M/21.0 |
| Handrail on Stairs                                                            | M/21.1 |
| Stair Rail                                                                    | M/21.2 |
| Stair Rail                                                                    | M/21.3 |
| Aluminum Platform Grating for Vaults                                          | M/22.0 |
| Aluminum Platform Grating for Vaults                                          | M/22.1 |
|                                                                               |        |