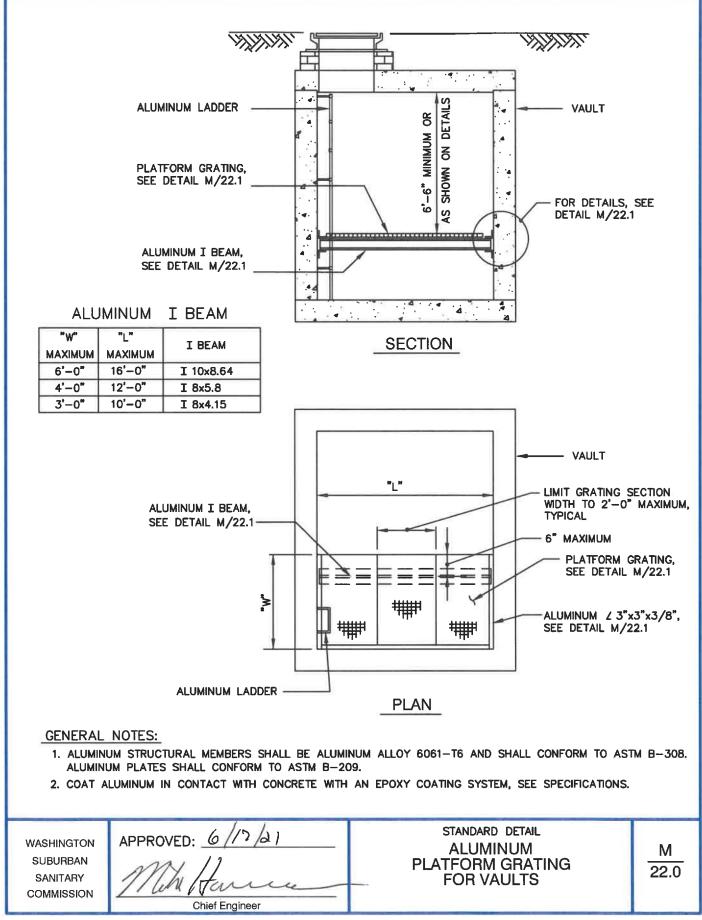

| Access Road Gate                                                              | M/11.0 |
|-------------------------------------------------------------------------------|--------|
| Marker Stakes for Manholes, Valve Boxes and Vents                             | M/12.0 |
| Drywell Access Grab Bar (for Package Pumping Station)                         | M/13.0 |
| Drywell Access Step (for Package Pumping Station)                             | M/14.0 |
| Aluminum Grab Bar                                                             | M/15.0 |
| Aluminum Ladder                                                               | M/16.0 |
| Ladder Extension                                                              | M/16.1 |
| Tunnel/Bore and Jack Details for Sewers                                       | M/17.0 |
| Tunnel/Bore and Jack Details for Water Mains, Force Mains and Pressure Sewers | M/17.1 |
| Hold Down Assembly for Bore and Jack Steel Casing Pipes                       | M/17.2 |
| Hold Down Assembly for Steel Casing Pipe                                      | M/17.3 |
| Hold Down Assembly for RCP Casing Pipe                                        | M/17.4 |
| Tunnel Access Manhole                                                         | M/17.5 |
| Casing and Casing Spacer Details                                              | M/17.6 |
| Spacer Spacing and Pipe Layout at Ends of Tunnel                              | M/17.7 |
| Minimum Clearance of Water Parallel to Sewer                                  | M/18.0 |
| Chain Link Fence Details                                                      | M/19.0 |
| Monitoring Pipe of Fuel Tank                                                  | M/20.0 |
| Guardrail (All Areas)                                                         | M/21.0 |
| Handrail on Stairs                                                            | M/21.1 |
| Stair Rail                                                                    | M/21.2 |
| Stair Rail                                                                    | M/21.3 |
| Aluminum Platform Grating for Vaults                                          | M/22.0 |
| Aluminum Platform Grating for Vaults                                          | M/22.1 |
|                                                                               |        |