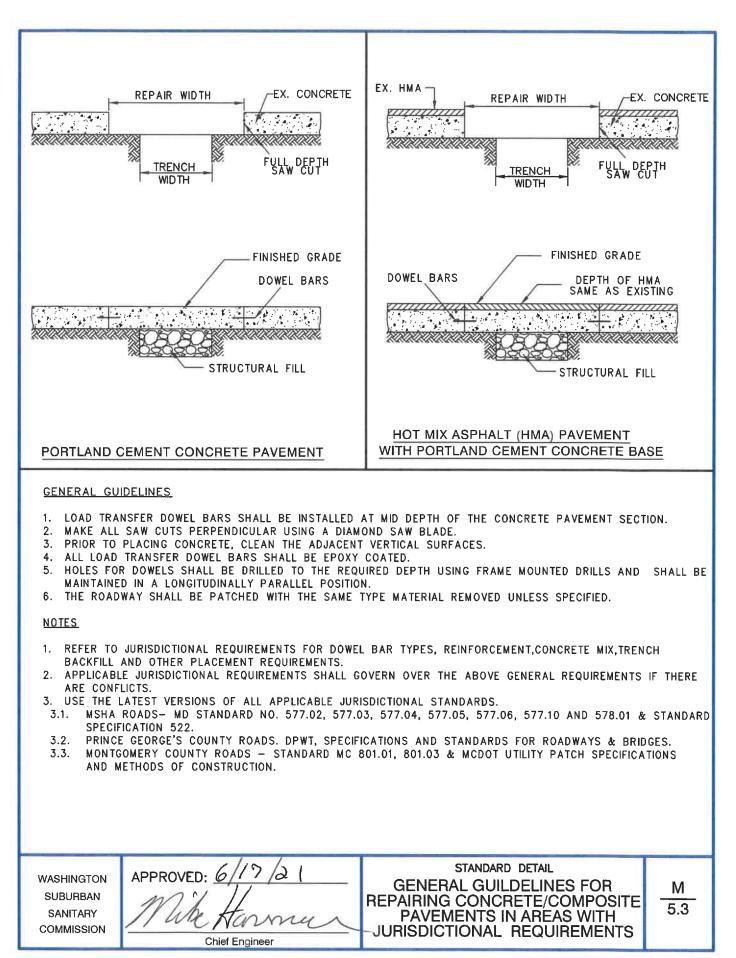

## TABLE OF CONTENTS

| TITLE                                                                                                     | NUMBER |
|-----------------------------------------------------------------------------------------------------------|--------|
| Trench Erosion Check                                                                                      | M/3.0  |
| Concrete Anchor for 24-inch and Smaller Pipelines                                                         | M/4.0  |
| Repair for Concrete and Composite Pavement in Areas Without<br>Jurisdictional Requirements                | M/5.0  |
| Repair for Concrete and Bituminous Asphalt Driveways                                                      | M/5.1  |
| Repair for Hot Mix Asphalt (HMA) Pavements in Areas Without<br>Jurisdictional Requirements                | M/5.2  |
| General Guidelines for Repairing Concrete/Composite Pavement in Areas<br>With Jurisdictional Requirements | M/5.3  |
| Caution Sign for Steel Plates                                                                             | M/6.0  |
| Earth Tunnel Subsurface Settlement Indicator                                                              | M/7.0  |
| Settlement Plate Detail for Fill                                                                          | M/7.1  |
| Slope Movement Indicator Inclinometer                                                                     | M/7.2  |
| Trench Detail - Rigid Pipe Gravity RCP Sewers                                                             | M/8.0  |
| Trench Detail - Flexible Pipe<br>(Ductile Iron 24-inch and Smaller and PVC AWWA C900/905)                 | M/8.1a |
| Trench Detail - Flexible Pipe (Ductile Iron 30-inch and Larger) and Open-Cut Casing Pipes                 | M/8.1b |
| Trench Detail - Flexible Pipe Gravity PVC Sewer SDR 35)                                                   | M/8.1c |
| Existing WSSC Pipeline Crossing Trench Details                                                            | M/8.3  |
| Concrete Encasement and Cradle Details for Sewer Mains                                                    | M/9.0  |
| Contractor's Construction Stake-Out Record                                                                | M/10.0 |