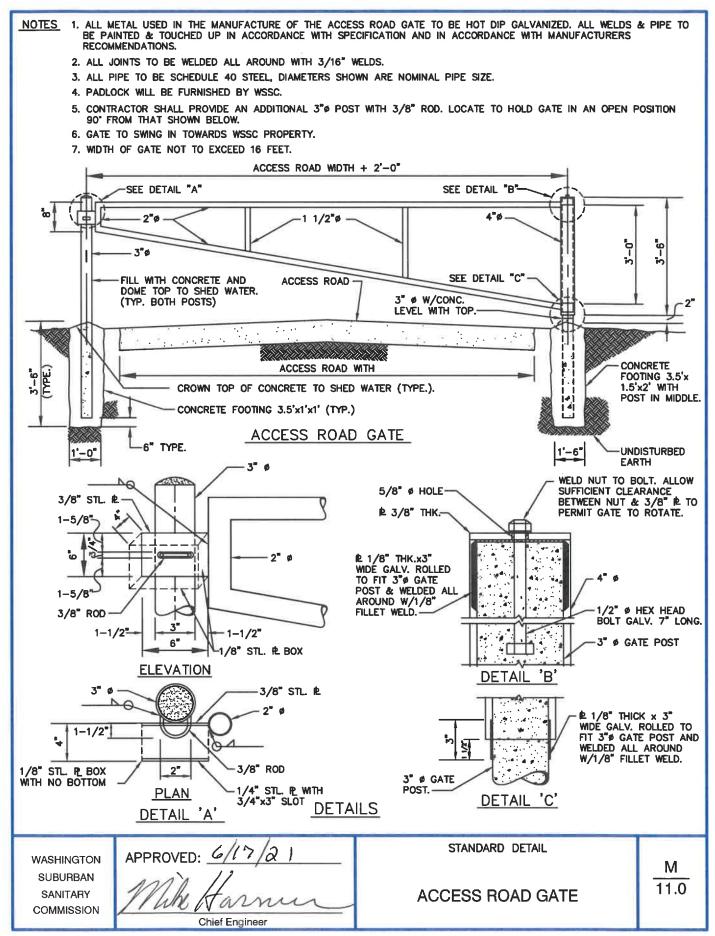

| Access Road Gate                                                              | M/11.0 |
|-------------------------------------------------------------------------------|--------|
| Marker Stakes for Manholes, Valve Boxes and Vents                             | M/12.0 |
| Drywell Access Grab Bar (for Package Pumping Station)                         | M/13.0 |
| Drywell Access Step (for Package Pumping Station)                             | M/14.0 |
| Aluminum Grab Bar                                                             | M/15.0 |
| Aluminum Ladder                                                               | M/16.0 |
| Ladder Extension                                                              | M/16.1 |
| Tunnel/Bore and Jack Details for Sewers                                       | M/17.0 |
| Tunnel/Bore and Jack Details for Water Mains, Force Mains and Pressure Sewers | M/17.1 |
| Hold Down Assembly for Bore and Jack Steel Casing Pipes                       | M/17.2 |
| Hold Down Assembly for Steel Casing Pipe                                      | M/17.3 |
| Hold Down Assembly for RCP Casing Pipe                                        | M/17.4 |
| Tunnel Access Manhole                                                         | M/17.5 |
| Casing and Casing Spacer Details                                              | M/17.6 |
| Spacer Spacing and Pipe Layout at Ends of Tunnel                              | M/17.7 |
| Minimum Clearance of Water Parallel to Sewer                                  | M/18.0 |
| Chain Link Fence Details                                                      | M/19.0 |
| Monitoring Pipe of Fuel Tank                                                  | M/20.0 |
| Guardrail (All Areas)                                                         | M/21.0 |
| Handrail on Stairs                                                            | M/21.1 |
| Stair Rail                                                                    | M/21.2 |
| Stair Rail                                                                    | M/21.3 |
| Aluminum Platform Grating for Vaults                                          | M/22.0 |
| Aluminum Platform Grating for Vaults                                          | M/22.1 |
|                                                                               |        |