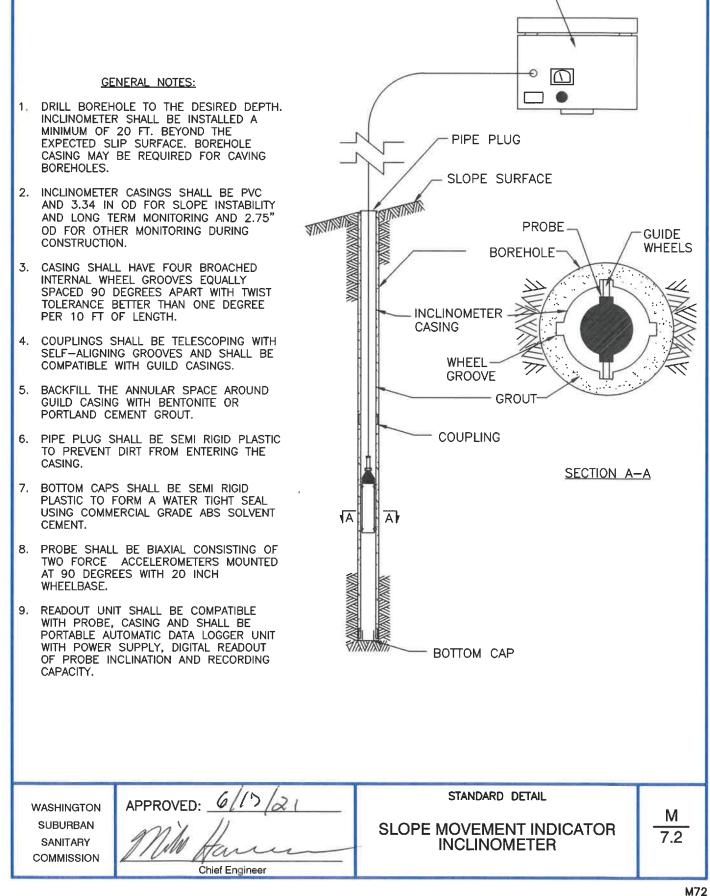

## TABLE OF CONTENTS

| TITLE                                                                                                     | NUMBER |
|-----------------------------------------------------------------------------------------------------------|--------|
| Trench Erosion Check                                                                                      | M/3.0  |
| Concrete Anchor for 24-inch and Smaller Pipelines                                                         | M/4.0  |
| Repair for Concrete and Composite Pavement in Areas Without<br>Jurisdictional Requirements                | M/5.0  |
| Repair for Concrete and Bituminous Asphalt Driveways                                                      | M/5.1  |
| Repair for Hot Mix Asphalt (HMA) Pavements in Areas Without<br>Jurisdictional Requirements                | M/5.2  |
| General Guidelines for Repairing Concrete/Composite Pavement in Areas<br>With Jurisdictional Requirements | M/5.3  |
| Caution Sign for Steel Plates                                                                             | M/6.0  |
| Earth Tunnel Subsurface Settlement Indicator                                                              | M/7.0  |
| Settlement Plate Detail for Fill                                                                          | M/7.1  |
| Slope Movement Indicator Inclinometer                                                                     | M/7.2  |
| Trench Detail - Rigid Pipe Gravity RCP Sewers                                                             | M/8.0  |
| Trench Detail - Flexible Pipe<br>(Ductile Iron 24-inch and Smaller and PVC AWWA C900/905)                 | M/8.1a |
| Trench Detail - Flexible Pipe (Ductile Iron 30-inch and Larger) and Open-Cut Casing Pipes                 | M/8.1b |
| Trench Detail - Flexible Pipe Gravity PVC Sewer SDR 35)                                                   | M/8.1c |
| Existing WSSC Pipeline Crossing Trench Details                                                            | M/8.3  |
| Concrete Encasement and Cradle Details for Sewer Mains                                                    | M/9.0  |
| Contractor's Construction Stake-Out Record                                                                | M/10.0 |