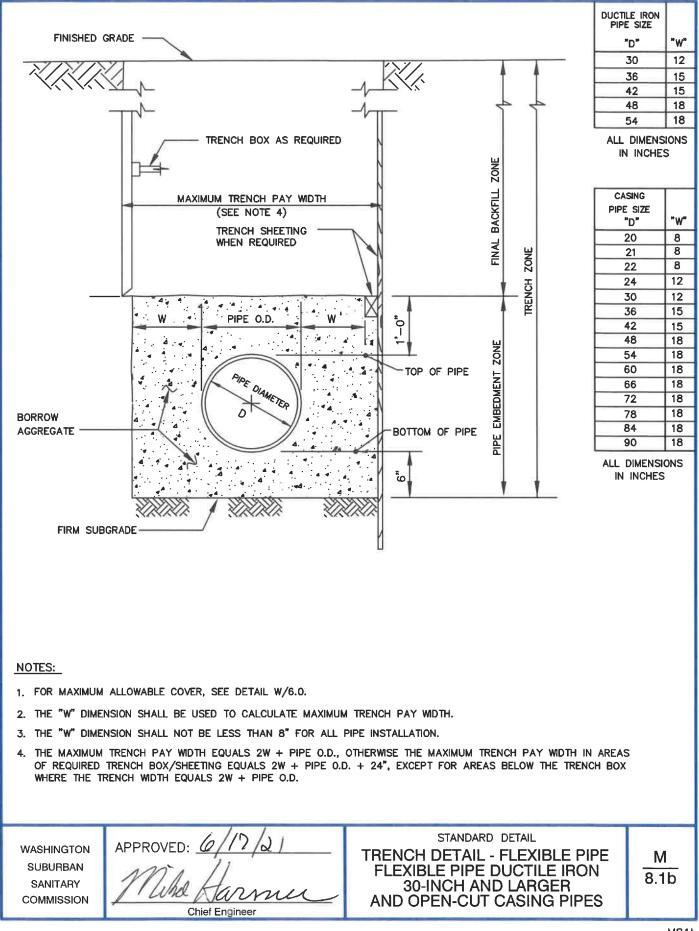

## TABLE OF CONTENTS

| TITLE                                                                                                     | NUMBER |
|-----------------------------------------------------------------------------------------------------------|--------|
| Trench Erosion Check                                                                                      | M/3.0  |
| Concrete Anchor for 24-inch and Smaller Pipelines                                                         | M/4.0  |
| Repair for Concrete and Composite Pavement in Areas Without<br>Jurisdictional Requirements                | M/5.0  |
| Repair for Concrete and Bituminous Asphalt Driveways                                                      | M/5.1  |
| Repair for Hot Mix Asphalt (HMA) Pavements in Areas Without<br>Jurisdictional Requirements                | M/5.2  |
| General Guidelines for Repairing Concrete/Composite Pavement in Areas<br>With Jurisdictional Requirements | M/5.3  |
| Caution Sign for Steel Plates                                                                             | M/6.0  |
| Earth Tunnel Subsurface Settlement Indicator                                                              | M/7.0  |
| Settlement Plate Detail for Fill                                                                          | M/7.1  |
| Slope Movement Indicator Inclinometer                                                                     | M/7.2  |
| Trench Detail - Rigid Pipe Gravity RCP Sewers                                                             | M/8.0  |
| Trench Detail - Flexible Pipe<br>(Ductile Iron 24-inch and Smaller and PVC AWWA C900/905)                 | M/8.1a |
| Trench Detail - Flexible Pipe (Ductile Iron 30-inch and Larger) and Open-Cut Casing Pipes                 | M/8.1b |
| Trench Detail - Flexible Pipe Gravity PVC Sewer SDR 35)                                                   | M/8.1c |
| Existing WSSC Pipeline Crossing Trench Details                                                            | M/8.3  |
| Concrete Encasement and Cradle Details for Sewer Mains                                                    | M/9.0  |
| Contractor's Construction Stake-Out Record                                                                | M/10.0 |