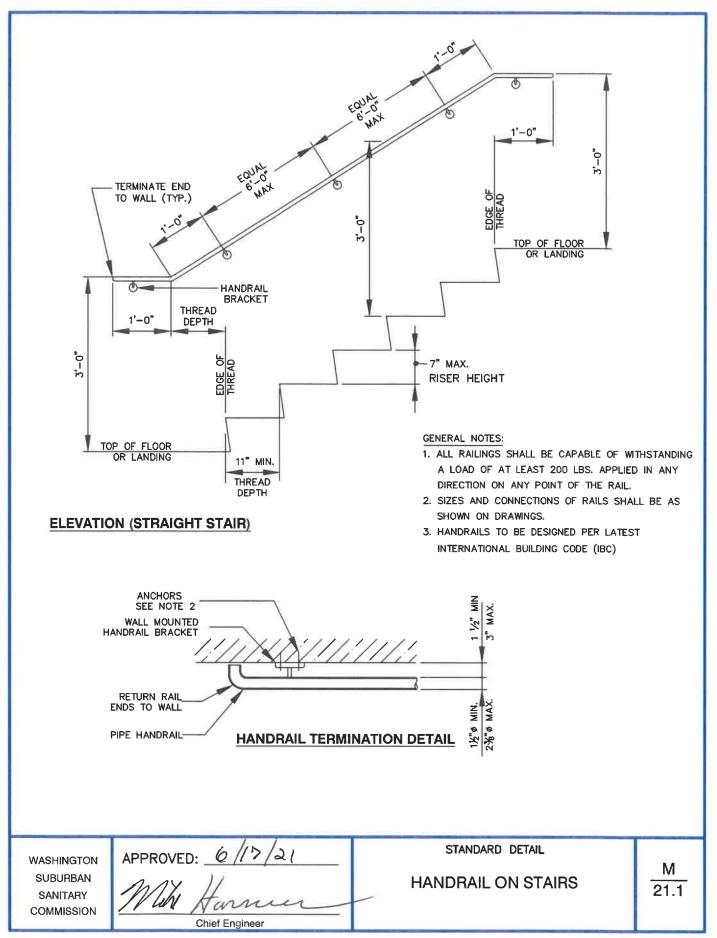

| Access Road Gate                                                              | M/11.0 |
|-------------------------------------------------------------------------------|--------|
| Marker Stakes for Manholes, Valve Boxes and Vents                             | M/12.0 |
| Drywell Access Grab Bar (for Package Pumping Station)                         | M/13.0 |
| Drywell Access Step (for Package Pumping Station)                             | M/14.0 |
| Aluminum Grab Bar                                                             | M/15.0 |
| Aluminum Ladder                                                               | M/16.0 |
| Ladder Extension                                                              | M/16.1 |
| Tunnel/Bore and Jack Details for Sewers                                       | M/17.0 |
| Tunnel/Bore and Jack Details for Water Mains, Force Mains and Pressure Sewers | M/17.1 |
| Hold Down Assembly for Bore and Jack Steel Casing Pipes                       | M/17.2 |
| Hold Down Assembly for Steel Casing Pipe                                      | M/17.3 |
| Hold Down Assembly for RCP Casing Pipe                                        | M/17.4 |
| Tunnel Access Manhole                                                         | M/17.5 |
| Casing and Casing Spacer Details                                              | M/17.6 |
| Spacer Spacing and Pipe Layout at Ends of Tunnel                              | M/17.7 |
| Minimum Clearance of Water Parallel to Sewer                                  | M/18.0 |
| Chain Link Fence Details                                                      | M/19.0 |
| Monitoring Pipe of Fuel Tank                                                  | M/20.0 |
| Guardrail (All Areas)                                                         | M/21.0 |
| Handrail on Stairs                                                            | M/21.1 |
| Stair Rail                                                                    | M/21.2 |
| Stair Rail                                                                    | M/21.3 |
| Aluminum Platform Grating for Vaults                                          | M/22.0 |
| Aluminum Platform Grating for Vaults                                          | M/22.1 |
|                                                                               |        |