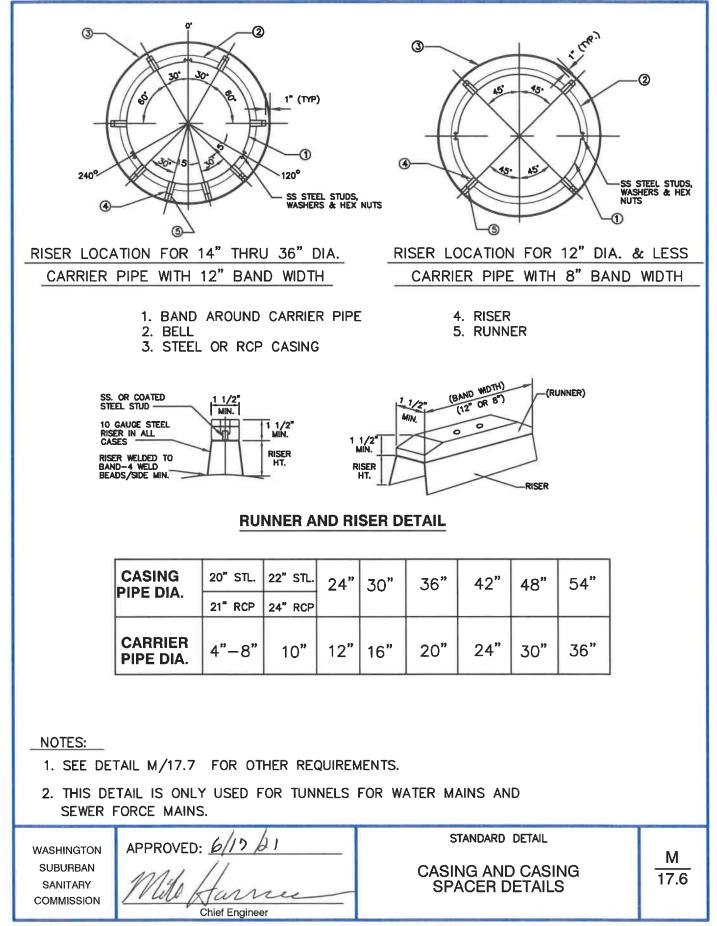

- 2. GROUT MAY BE SUBSTITUTED FOR CONCRETE AS BEDDING FOR CARRIER PIPES UP TO 16" DIAMETER.
- 3. THE PIPE JOINTS SHALL BE KEPT CLEAR OF CONCRETE OR GROUT FOR 6" ON EITHER SIDE OF THE JOINT.
- 4. FOR OTHER DETAILS SEE DETAILS M/17.2, M/17.3 AND M/17.4.