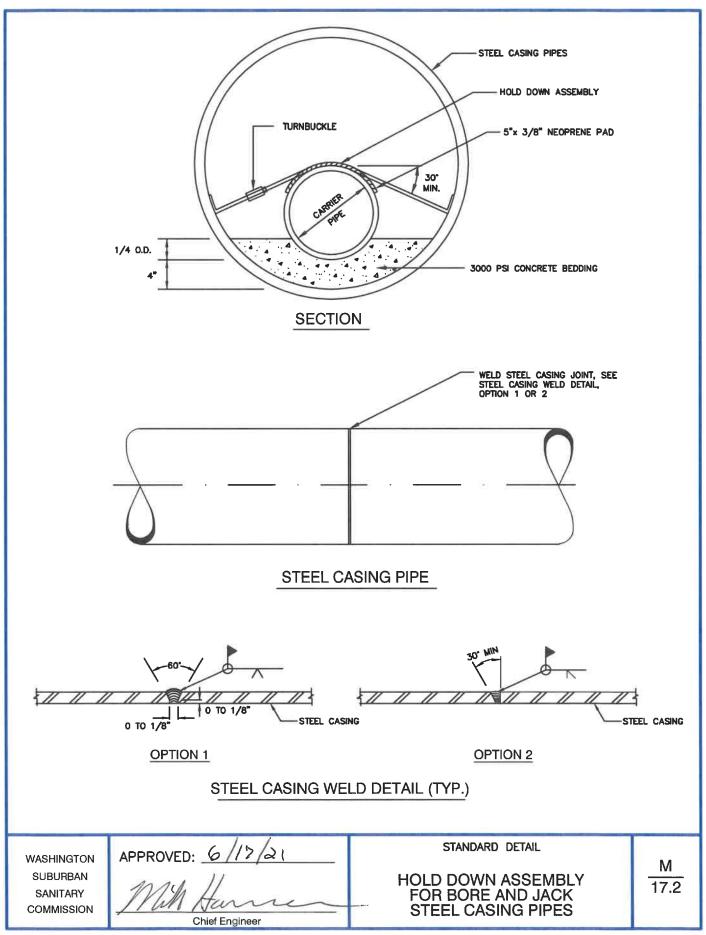

D.

54"

60\*

54"

60"

60"

20"

24"

30\*

36"

42"

48"

54"

54"

60"

60"

72"

72"

78"

84"\*

| WASHINGTON<br>SUBURBAN<br>SANITARY<br>COMMISSION | APPROVED: 6/13/21<br>Mill Hamun<br>Chief Engineer | STANDARD DETAIL<br>TUNNEL/BORE AND JACK<br>DETAILS FOR WATER MAINS<br>FORCE MAINS, AND<br>PRESSURE SEWERS | <u>M</u><br>17.1 |
|--------------------------------------------------|---------------------------------------------------|-----------------------------------------------------------------------------------------------------------|------------------|
|--------------------------------------------------|---------------------------------------------------|-----------------------------------------------------------------------------------------------------------|------------------|















M

18.0

H<sub>1</sub>

1'-6" MIN.

н,

MINIMUM 1'-6"

D

NO REQUIREMENT







M210