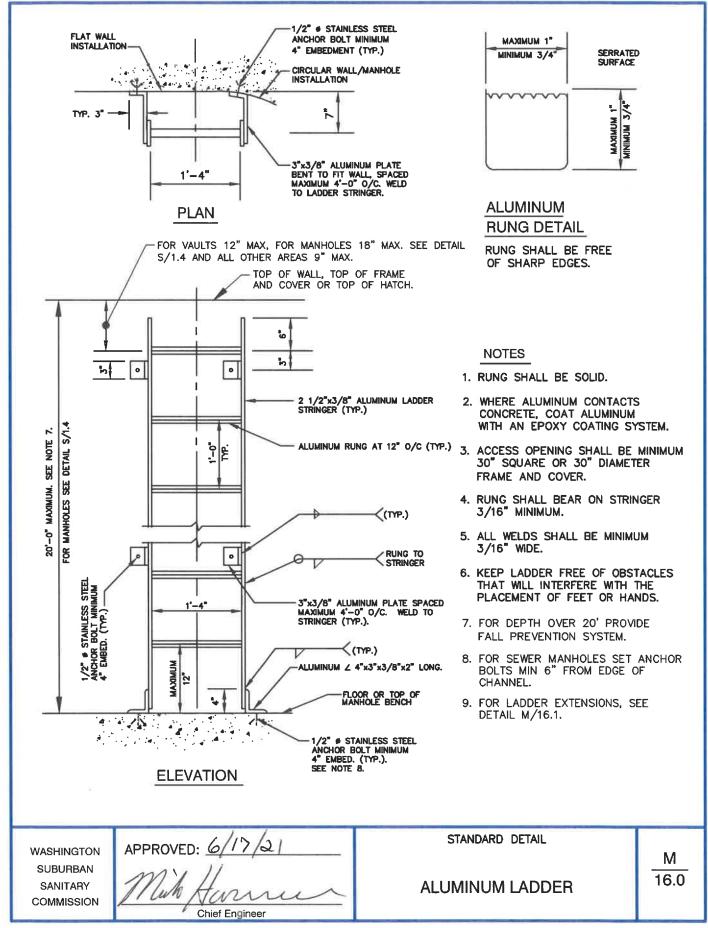

| Access Road Gate                                                              | M/11.0 |
|-------------------------------------------------------------------------------|--------|
| Marker Stakes for Manholes, Valve Boxes and Vents                             | M/12.0 |
| Drywell Access Grab Bar (for Package Pumping Station)                         | M/13.0 |
| Drywell Access Step (for Package Pumping Station)                             | M/14.0 |
| Aluminum Grab Bar                                                             | M/15.0 |
| Aluminum Ladder                                                               | M/16.0 |
| Ladder Extension                                                              | M/16.1 |
| Tunnel/Bore and Jack Details for Sewers                                       | M/17.0 |
| Tunnel/Bore and Jack Details for Water Mains, Force Mains and Pressure Sewers | M/17.1 |
| Hold Down Assembly for Bore and Jack Steel Casing Pipes                       | M/17.2 |
| Hold Down Assembly for Steel Casing Pipe                                      | M/17.3 |
| Hold Down Assembly for RCP Casing Pipe                                        | M/17.4 |
| Tunnel Access Manhole                                                         | M/17.5 |
| Casing and Casing Spacer Details                                              | M/17.6 |
| Spacer Spacing and Pipe Layout at Ends of Tunnel                              | M/17.7 |
| Minimum Clearance of Water Parallel to Sewer                                  | M/18.0 |
| Chain Link Fence Details                                                      | M/19.0 |
| Monitoring Pipe of Fuel Tank                                                  | M/20.0 |
| Guardrail (All Areas)                                                         | M/21.0 |
| Handrail on Stairs                                                            | M/21.1 |
| Stair Rail                                                                    | M/21.2 |
| Stair Rail                                                                    | M/21.3 |
| Aluminum Platform Grating for Vaults                                          | M/22.0 |
| Aluminum Platform Grating for Vaults                                          | M/22.1 |
|                                                                               |        |