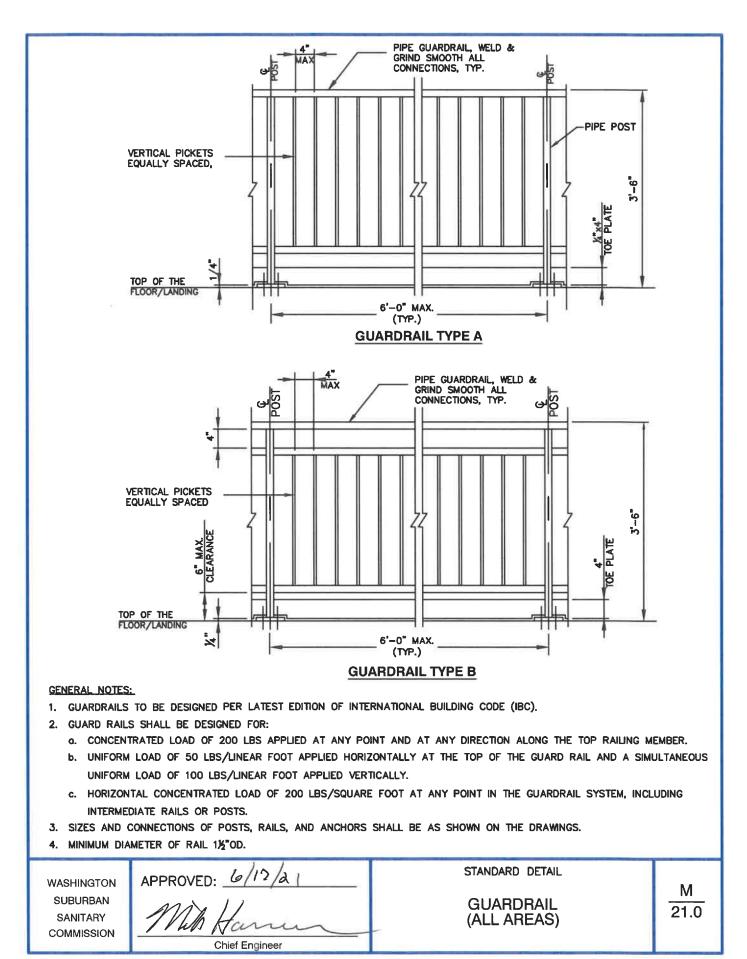

| Access Road Gate                                                              | M/11.0 |
|-------------------------------------------------------------------------------|--------|
| Marker Stakes for Manholes, Valve Boxes and Vents                             | M/12.0 |
| Drywell Access Grab Bar (for Package Pumping Station)                         | M/13.0 |
| Drywell Access Step (for Package Pumping Station)                             | M/14.0 |
| Aluminum Grab Bar                                                             | M/15.0 |
| Aluminum Ladder                                                               | M/16.0 |
| Ladder Extension                                                              | M/16.1 |
| Tunnel/Bore and Jack Details for Sewers                                       | M/17.0 |
| Tunnel/Bore and Jack Details for Water Mains, Force Mains and Pressure Sewers | M/17.1 |
| Hold Down Assembly for Bore and Jack Steel Casing Pipes                       | M/17.2 |
| Hold Down Assembly for Steel Casing Pipe                                      | M/17.3 |
| Hold Down Assembly for RCP Casing Pipe                                        | M/17.4 |
| Tunnel Access Manhole                                                         | M/17.5 |
| Casing and Casing Spacer Details                                              | M/17.6 |
| Spacer Spacing and Pipe Layout at Ends of Tunnel                              | M/17.7 |
| Minimum Clearance of Water Parallel to Sewer                                  | M/18.0 |
| Chain Link Fence Details                                                      | M/19.0 |
| Monitoring Pipe of Fuel Tank                                                  | M/20.0 |
| Guardrail (All Areas)                                                         | M/21.0 |
| Handrail on Stairs                                                            | M/21.1 |
| Stair Rail                                                                    | M/21.2 |
| Stair Rail                                                                    | M/21.3 |
| Aluminum Platform Grating for Vaults                                          | M/22.0 |
| Aluminum Platform Grating for Vaults                                          | M/22.1 |
|                                                                               |        |