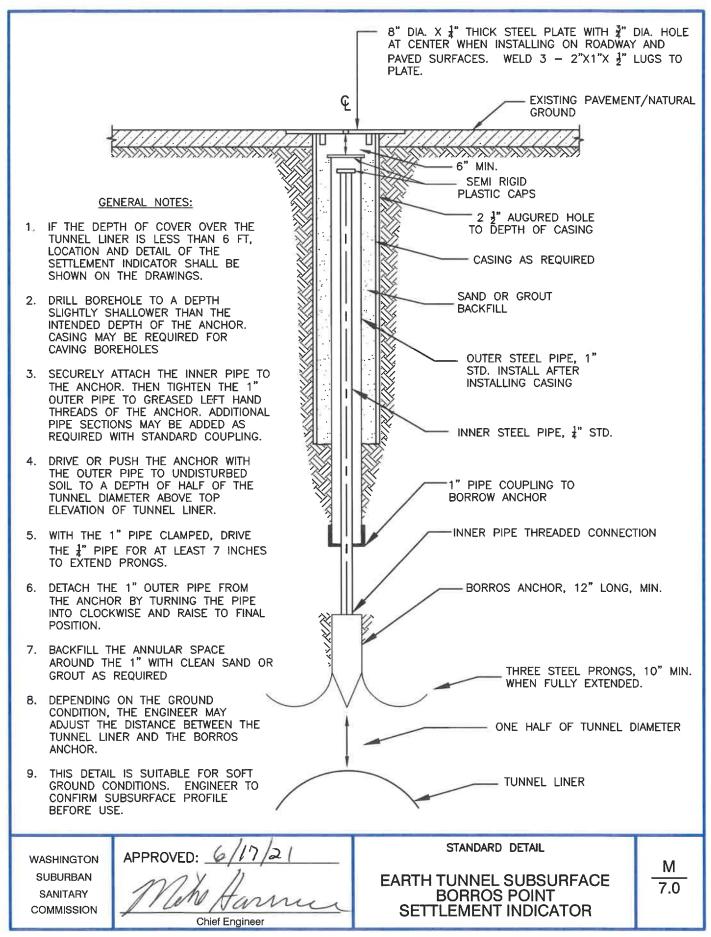

## TABLE OF CONTENTS

| TITLE                                                                                                     | NUMBER |
|-----------------------------------------------------------------------------------------------------------|--------|
| Trench Erosion Check                                                                                      | M/3.0  |
| Concrete Anchor for 24-inch and Smaller Pipelines                                                         | M/4.0  |
| Repair for Concrete and Composite Pavement in Areas Without<br>Jurisdictional Requirements                | M/5.0  |
| Repair for Concrete and Bituminous Asphalt Driveways                                                      | M/5.1  |
| Repair for Hot Mix Asphalt (HMA) Pavements in Areas Without<br>Jurisdictional Requirements                | M/5.2  |
| General Guidelines for Repairing Concrete/Composite Pavement in Areas<br>With Jurisdictional Requirements | M/5.3  |
| Caution Sign for Steel Plates                                                                             | M/6.0  |
| Earth Tunnel Subsurface Settlement Indicator                                                              | M/7.0  |
| Settlement Plate Detail for Fill                                                                          | M/7.1  |
| Slope Movement Indicator Inclinometer                                                                     | M/7.2  |
| Trench Detail - Rigid Pipe Gravity RCP Sewers                                                             | M/8.0  |
| Trench Detail - Flexible Pipe<br>(Ductile Iron 24-inch and Smaller and PVC AWWA C900/905)                 | M/8.1a |
| Trench Detail - Flexible Pipe (Ductile Iron 30-inch and Larger) and Open-Cut Casing Pipes                 | M/8.1b |
| Trench Detail - Flexible Pipe Gravity PVC Sewer SDR 35)                                                   | M/8.1c |
| Existing WSSC Pipeline Crossing Trench Details                                                            | M/8.3  |
| Concrete Encasement and Cradle Details for Sewer Mains                                                    | M/9.0  |
| Contractor's Construction Stake-Out Record                                                                | M/10.0 |