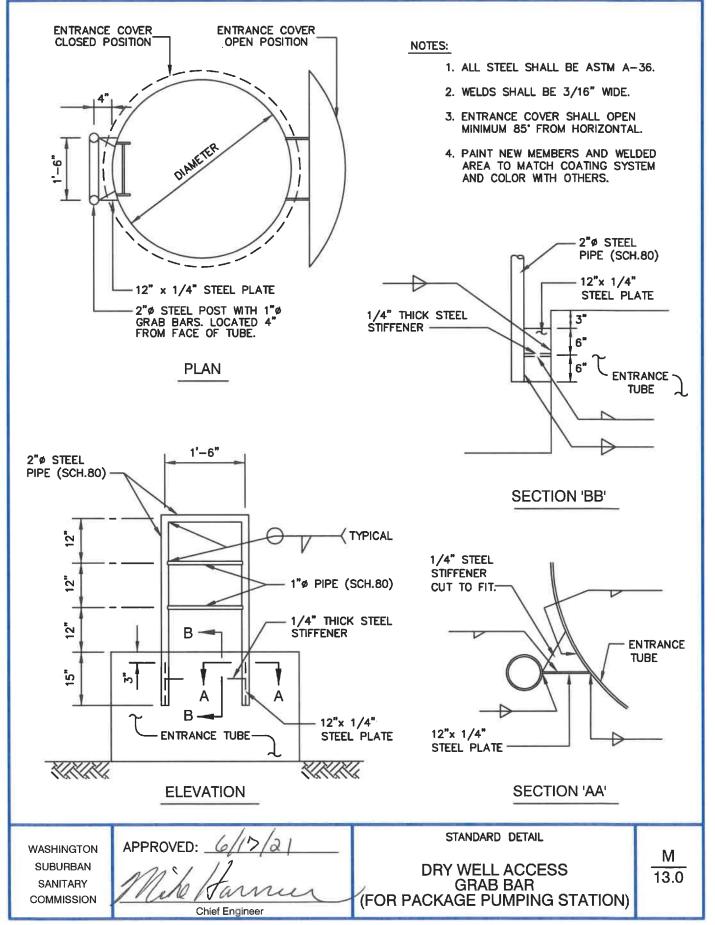

| Access Road Gate                                                              | M/11.0 |
|-------------------------------------------------------------------------------|--------|
| Marker Stakes for Manholes, Valve Boxes and Vents                             | M/12.0 |
| Drywell Access Grab Bar (for Package Pumping Station)                         | M/13.0 |
| Drywell Access Step (for Package Pumping Station)                             | M/14.0 |
| Aluminum Grab Bar                                                             | M/15.0 |
| Aluminum Ladder                                                               | M/16.0 |
| Ladder Extension                                                              | M/16.1 |
| Tunnel/Bore and Jack Details for Sewers                                       | M/17.0 |
| Tunnel/Bore and Jack Details for Water Mains, Force Mains and Pressure Sewers | M/17.1 |
| Hold Down Assembly for Bore and Jack Steel Casing Pipes                       | M/17.2 |
| Hold Down Assembly for Steel Casing Pipe                                      | M/17.3 |
| Hold Down Assembly for RCP Casing Pipe                                        | M/17.4 |
| Tunnel Access Manhole                                                         | M/17.5 |
| Casing and Casing Spacer Details                                              | M/17.6 |
| Spacer Spacing and Pipe Layout at Ends of Tunnel                              | M/17.7 |
| Minimum Clearance of Water Parallel to Sewer                                  | M/18.0 |
| Chain Link Fence Details                                                      | M/19.0 |
| Monitoring Pipe of Fuel Tank                                                  | M/20.0 |
| Guardrail (All Areas)                                                         | M/21.0 |
| Handrail on Stairs                                                            | M/21.1 |
| Stair Rail                                                                    | M/21.2 |
| Stair Rail                                                                    | M/21.3 |
| Aluminum Platform Grating for Vaults                                          | M/22.0 |
| Aluminum Platform Grating for Vaults                                          | M/22.1 |
|                                                                               |        |