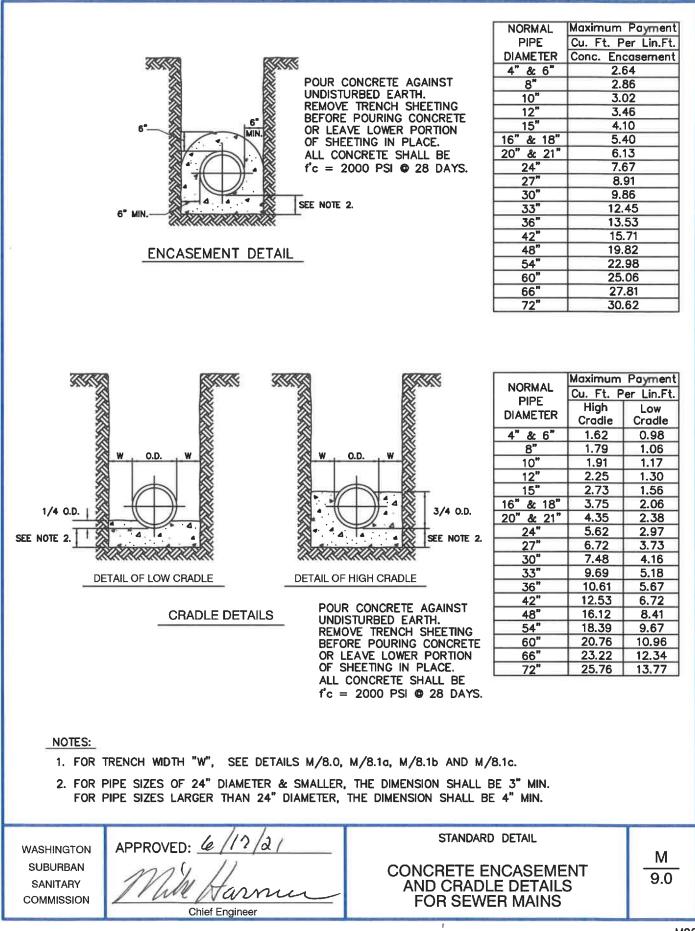

## TABLE OF CONTENTS

| TITLE                                                                                                     | NUMBER |
|-----------------------------------------------------------------------------------------------------------|--------|
| Trench Erosion Check                                                                                      | M/3.0  |
| Concrete Anchor for 24-inch and Smaller Pipelines                                                         | M/4.0  |
| Repair for Concrete and Composite Pavement in Areas Without<br>Jurisdictional Requirements                | M/5.0  |
| Repair for Concrete and Bituminous Asphalt Driveways                                                      | M/5.1  |
| Repair for Hot Mix Asphalt (HMA) Pavements in Areas Without<br>Jurisdictional Requirements                | M/5.2  |
| General Guidelines for Repairing Concrete/Composite Pavement in Areas<br>With Jurisdictional Requirements | M/5.3  |
| Caution Sign for Steel Plates                                                                             | M/6.0  |
| Earth Tunnel Subsurface Settlement Indicator                                                              | M/7.0  |
| Settlement Plate Detail for Fill                                                                          | M/7.1  |
| Slope Movement Indicator Inclinometer                                                                     | M/7.2  |
| Trench Detail - Rigid Pipe Gravity RCP Sewers                                                             | M/8.0  |
| Trench Detail - Flexible Pipe<br>(Ductile Iron 24-inch and Smaller and PVC AWWA C900/905)                 | M/8.1a |
| Trench Detail - Flexible Pipe (Ductile Iron 30-inch and Larger) and Open-Cut Casing Pipes                 | M/8.1b |
| Trench Detail - Flexible Pipe Gravity PVC Sewer SDR 35)                                                   | M/8.1c |
| Existing WSSC Pipeline Crossing Trench Details                                                            | M/8.3  |
| Concrete Encasement and Cradle Details for Sewer Mains                                                    | M/9.0  |
| Contractor's Construction Stake-Out Record                                                                | M/10.0 |