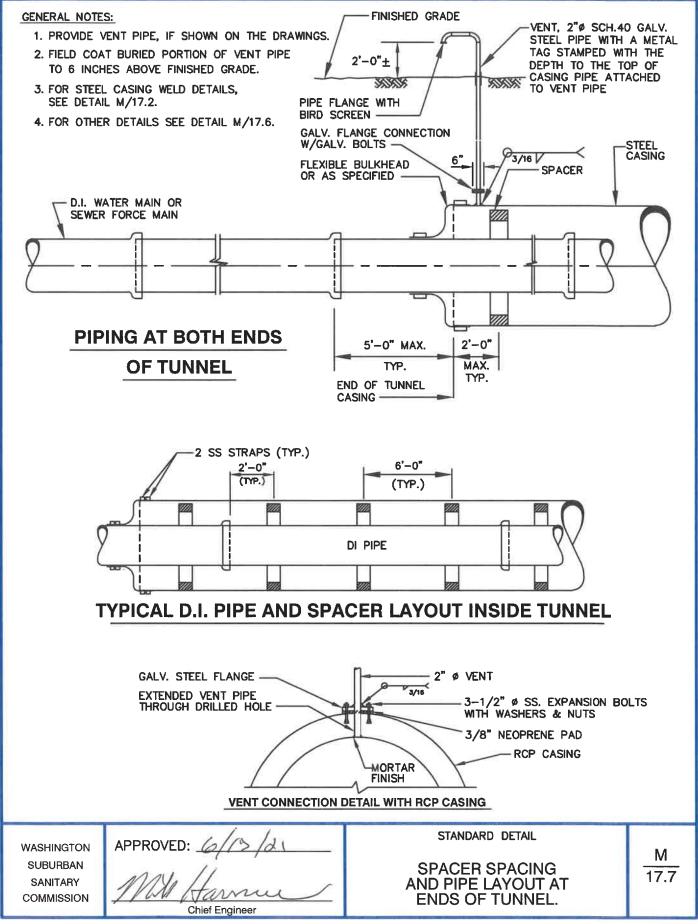

- 2. GROUT MAY BE SUBSTITUTED FOR CONCRETE AS BEDDING FOR CARRIER PIPES UP TO 16" DIAMETER.
- 3. THE PIPE JOINTS SHALL BE KEPT CLEAR OF CONCRETE OR GROUT FOR 6" ON EITHER SIDE OF THE JOINT.
- 4. FOR OTHER DETAILS SEE DETAILS M/17.2, M/17.3 AND M/17.4.