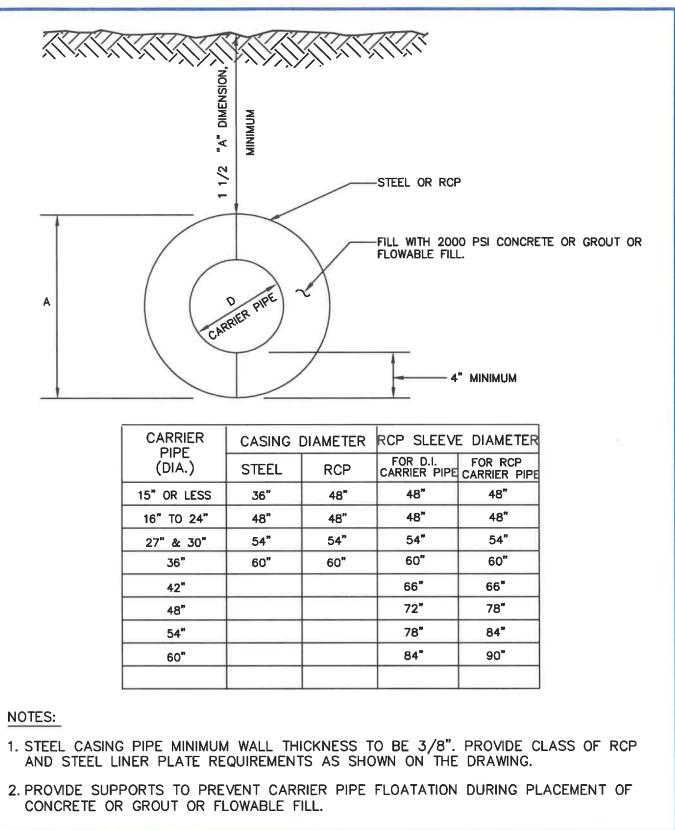

- 2. GROUT MAY BE SUBSTITUTED FOR CONCRETE AS BEDDING FOR CARRIER PIPES UP TO 16" DIAMETER.
- 3. THE PIPE JOINTS SHALL BE KEPT CLEAR OF CONCRETE OR GROUT FOR 6" ON EITHER SIDE OF THE JOINT.
- 4. FOR OTHER DETAILS SEE DETAILS M/17.2, M/17.3 AND M/17.4.

72"

72"

78"

84"\*

| WASHINGTON<br>SUBURBAN<br>SANITARY<br>COMMISSION | APPROVED: 6/13/21<br>Mill Hamun<br>Chief Engineer | STANDARD DETAIL<br>TUNNEL/BORE AND JACK<br>DETAILS FOR WATER MAINS<br>FORCE MAINS, AND<br>PRESSURE SEWERS | <u>M</u><br>17.1 |
|--------------------------------------------------|---------------------------------------------------|-----------------------------------------------------------------------------------------------------------|------------------|
|--------------------------------------------------|---------------------------------------------------|-----------------------------------------------------------------------------------------------------------|------------------|