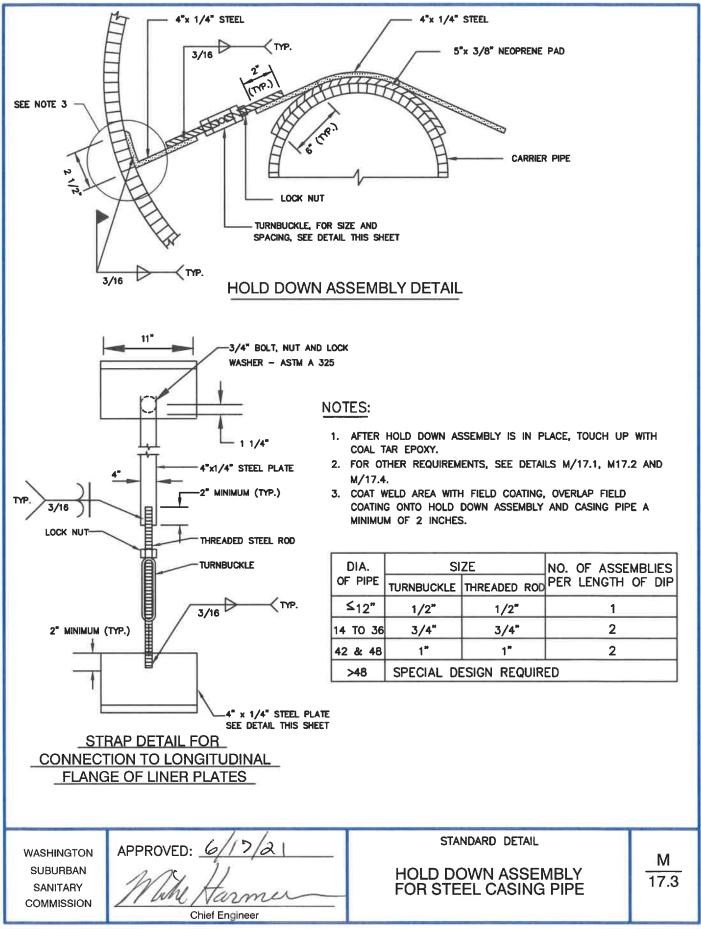

54"

60\*

54"

60"

60"

20"

24"

30\*

36"

42"

48"

54"

54"

60"

60"

72"

72"

78"

84"\*

| WASHINGTON<br>SUBURBAN<br>SANITARY<br>COMMISSION | APPROVED: 6/13/21<br>Mill Hamun<br>Chief Engineer | STANDARD DETAIL<br>TUNNEL/BORE AND JACK<br>DETAILS FOR WATER MAINS<br>FORCE MAINS, AND<br>PRESSURE SEWERS | <u>M</u><br>17.1 |
|--------------------------------------------------|---------------------------------------------------|-----------------------------------------------------------------------------------------------------------|------------------|
|--------------------------------------------------|---------------------------------------------------|-----------------------------------------------------------------------------------------------------------|------------------|















M

18.0

H<sub>1</sub>

1'-6" MIN.

н,

MINIMUM 1'-6"

D

NO REQUIREMENT







M210