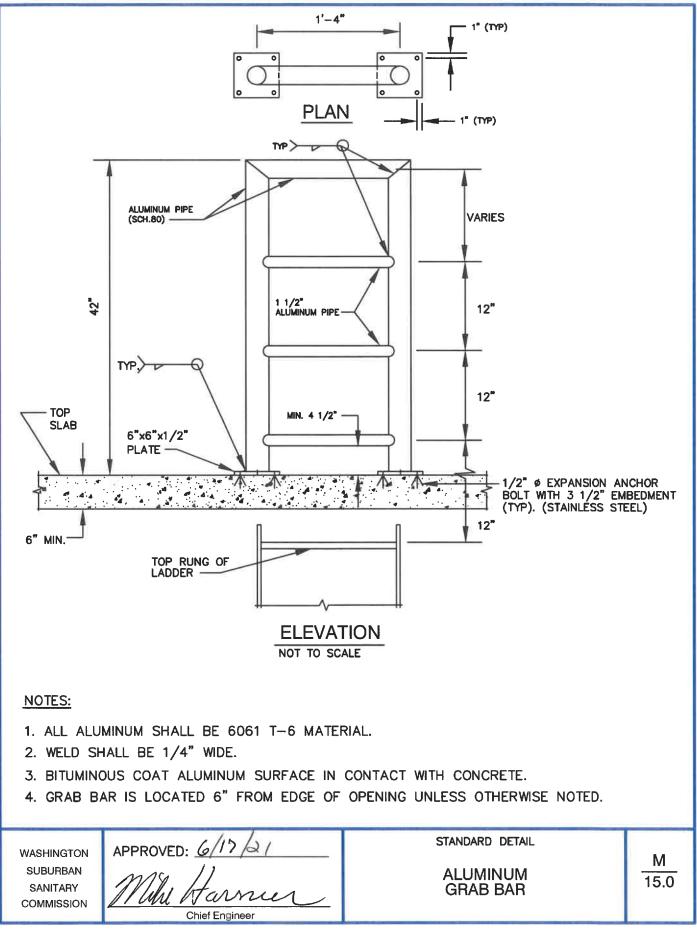

| Access Road Gate                                                              | M/11.0 |
|-------------------------------------------------------------------------------|--------|
| Marker Stakes for Manholes, Valve Boxes and Vents                             | M/12.0 |
| Drywell Access Grab Bar (for Package Pumping Station)                         | M/13.0 |
| Drywell Access Step (for Package Pumping Station)                             | M/14.0 |
| Aluminum Grab Bar                                                             | M/15.0 |
| Aluminum Ladder                                                               | M/16.0 |
| Ladder Extension                                                              | M/16.1 |
| Tunnel/Bore and Jack Details for Sewers                                       | M/17.0 |
| Tunnel/Bore and Jack Details for Water Mains, Force Mains and Pressure Sewers | M/17.1 |
| Hold Down Assembly for Bore and Jack Steel Casing Pipes                       | M/17.2 |
| Hold Down Assembly for Steel Casing Pipe                                      | M/17.3 |
| Hold Down Assembly for RCP Casing Pipe                                        | M/17.4 |
| Tunnel Access Manhole                                                         | M/17.5 |
| Casing and Casing Spacer Details                                              | M/17.6 |
| Spacer Spacing and Pipe Layout at Ends of Tunnel                              | M/17.7 |
| Minimum Clearance of Water Parallel to Sewer                                  | M/18.0 |
| Chain Link Fence Details                                                      | M/19.0 |
| Monitoring Pipe of Fuel Tank                                                  | M/20.0 |
| Guardrail (All Areas)                                                         | M/21.0 |
| Handrail on Stairs                                                            | M/21.1 |
| Stair Rail                                                                    | M/21.2 |
| Stair Rail                                                                    | M/21.3 |
| Aluminum Platform Grating for Vaults                                          | M/22.0 |
| Aluminum Platform Grating for Vaults                                          | M/22.1 |
|                                                                               |        |