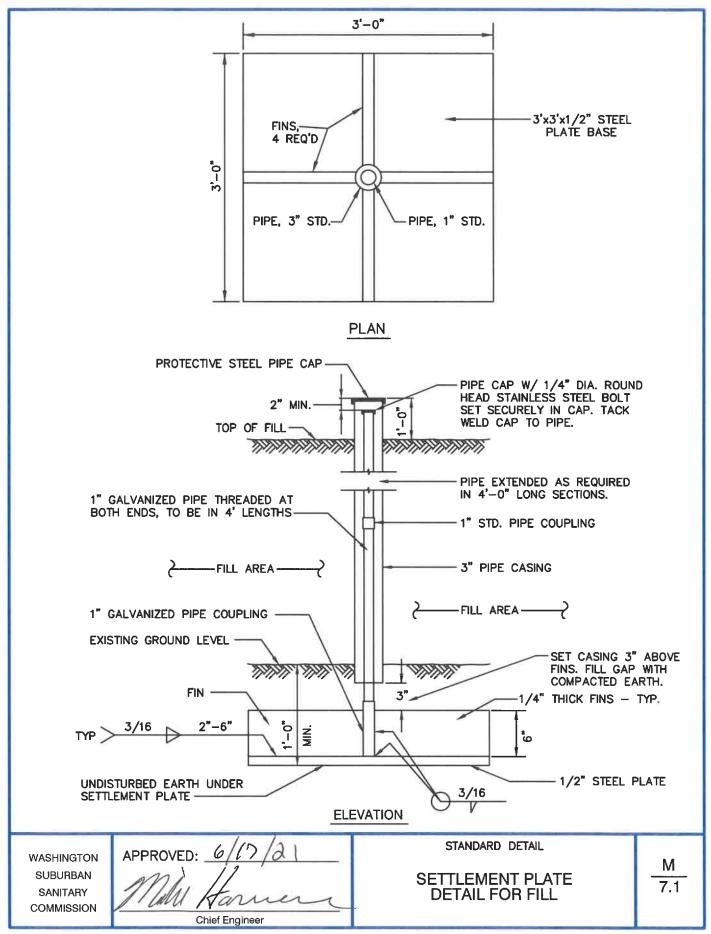

## TABLE OF CONTENTS

| TITLE                                                                                                     | NUMBER |
|-----------------------------------------------------------------------------------------------------------|--------|
| Trench Erosion Check                                                                                      | M/3.0  |
| Concrete Anchor for 24-inch and Smaller Pipelines                                                         | M/4.0  |
| Repair for Concrete and Composite Pavement in Areas Without<br>Jurisdictional Requirements                | M/5.0  |
| Repair for Concrete and Bituminous Asphalt Driveways                                                      | M/5.1  |
| Repair for Hot Mix Asphalt (HMA) Pavements in Areas Without<br>Jurisdictional Requirements                | M/5.2  |
| General Guidelines for Repairing Concrete/Composite Pavement in Areas<br>With Jurisdictional Requirements | M/5.3  |
| Caution Sign for Steel Plates                                                                             | M/6.0  |
| Earth Tunnel Subsurface Settlement Indicator                                                              | M/7.0  |
| Settlement Plate Detail for Fill                                                                          | M/7.1  |
| Slope Movement Indicator Inclinometer                                                                     | M/7.2  |
| Trench Detail - Rigid Pipe Gravity RCP Sewers                                                             | M/8.0  |
| Trench Detail - Flexible Pipe<br>(Ductile Iron 24-inch and Smaller and PVC AWWA C900/905)                 | M/8.1a |
| Trench Detail - Flexible Pipe (Ductile Iron 30-inch and Larger) and Open-Cut Casing Pipes                 | M/8.1b |
| Trench Detail - Flexible Pipe Gravity PVC Sewer SDR 35)                                                   | M/8.1c |
| Existing WSSC Pipeline Crossing Trench Details                                                            | M/8.3  |
| Concrete Encasement and Cradle Details for Sewer Mains                                                    | M/9.0  |
| Contractor's Construction Stake-Out Record                                                                | M/10.0 |