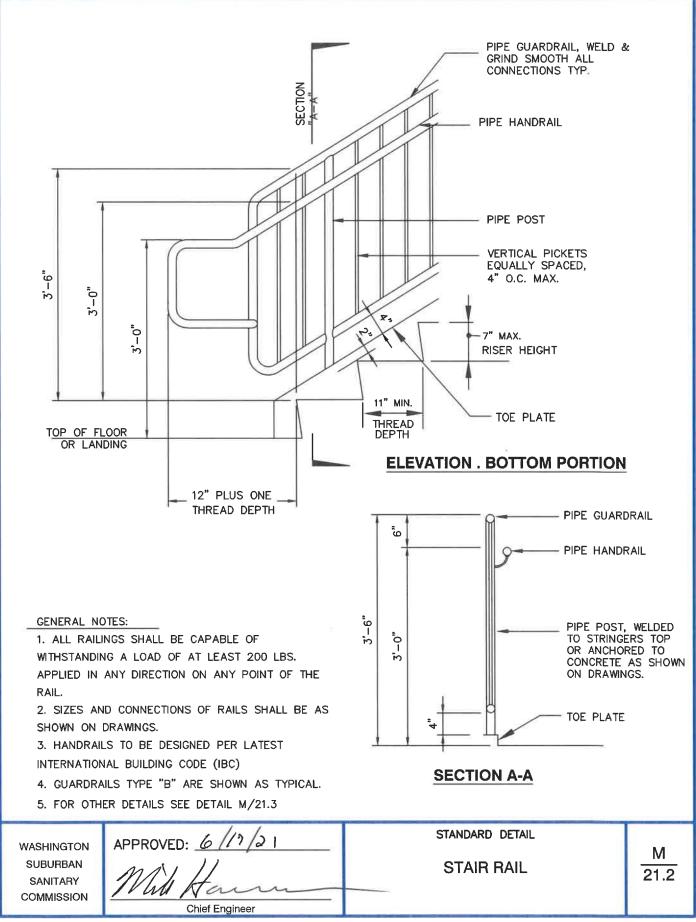

| Access Road Gate                                                              | M/11.0 |
|-------------------------------------------------------------------------------|--------|
| Marker Stakes for Manholes, Valve Boxes and Vents                             | M/12.0 |
| Drywell Access Grab Bar (for Package Pumping Station)                         | M/13.0 |
| Drywell Access Step (for Package Pumping Station)                             | M/14.0 |
| Aluminum Grab Bar                                                             | M/15.0 |
| Aluminum Ladder                                                               | M/16.0 |
| Ladder Extension                                                              | M/16.1 |
| Tunnel/Bore and Jack Details for Sewers                                       | M/17.0 |
| Tunnel/Bore and Jack Details for Water Mains, Force Mains and Pressure Sewers | M/17.1 |
| Hold Down Assembly for Bore and Jack Steel Casing Pipes                       | M/17.2 |
| Hold Down Assembly for Steel Casing Pipe                                      | M/17.3 |
| Hold Down Assembly for RCP Casing Pipe                                        | M/17.4 |
| Tunnel Access Manhole                                                         | M/17.5 |
| Casing and Casing Spacer Details                                              | M/17.6 |
| Spacer Spacing and Pipe Layout at Ends of Tunnel                              | M/17.7 |
| Minimum Clearance of Water Parallel to Sewer                                  | M/18.0 |
| Chain Link Fence Details                                                      | M/19.0 |
| Monitoring Pipe of Fuel Tank                                                  | M/20.0 |
| Guardrail (All Areas)                                                         | M/21.0 |
| Handrail on Stairs                                                            | M/21.1 |
| Stair Rail                                                                    | M/21.2 |
| Stair Rail                                                                    | M/21.3 |
| Aluminum Platform Grating for Vaults                                          | M/22.0 |
| Aluminum Platform Grating for Vaults                                          | M/22.1 |
|                                                                               |        |