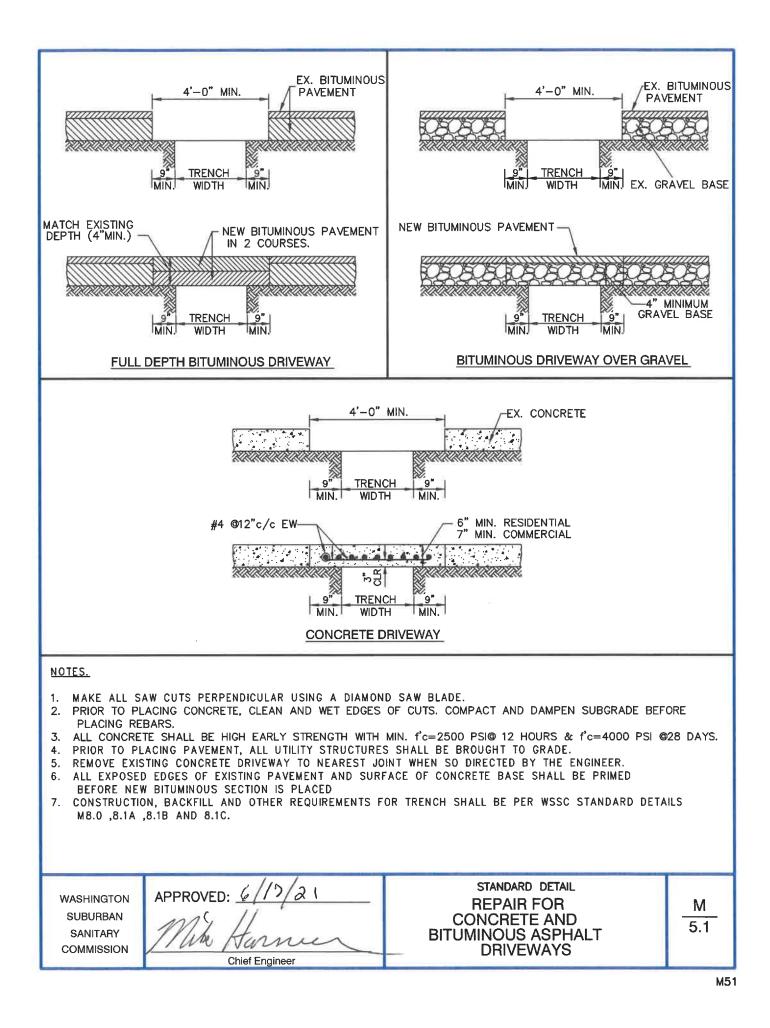

## TABLE OF CONTENTS

| TITLE                                                                                                     | NUMBER |
|-----------------------------------------------------------------------------------------------------------|--------|
| Trench Erosion Check                                                                                      | M/3.0  |
| Concrete Anchor for 24-inch and Smaller Pipelines                                                         | M/4.0  |
| Repair for Concrete and Composite Pavement in Areas Without<br>Jurisdictional Requirements                | M/5.0  |
| Repair for Concrete and Bituminous Asphalt Driveways                                                      | M/5.1  |
| Repair for Hot Mix Asphalt (HMA) Pavements in Areas Without<br>Jurisdictional Requirements                | M/5.2  |
| General Guidelines for Repairing Concrete/Composite Pavement in Areas<br>With Jurisdictional Requirements | M/5.3  |
| Caution Sign for Steel Plates                                                                             | M/6.0  |
| Earth Tunnel Subsurface Settlement Indicator                                                              | M/7.0  |
| Settlement Plate Detail for Fill                                                                          | M/7.1  |
| Slope Movement Indicator Inclinometer                                                                     | M/7.2  |
| Trench Detail - Rigid Pipe Gravity RCP Sewers                                                             | M/8.0  |
| Trench Detail - Flexible Pipe<br>(Ductile Iron 24-inch and Smaller and PVC AWWA C900/905)                 | M/8.1a |
| Trench Detail - Flexible Pipe (Ductile Iron 30-inch and Larger) and Open-Cut Casing Pipes                 | M/8.1b |
| Trench Detail - Flexible Pipe Gravity PVC Sewer SDR 35)                                                   | M/8.1c |
| Existing WSSC Pipeline Crossing Trench Details                                                            | M/8.3  |
| Concrete Encasement and Cradle Details for Sewer Mains                                                    | M/9.0  |
| Contractor's Construction Stake-Out Record                                                                | M/10.0 |