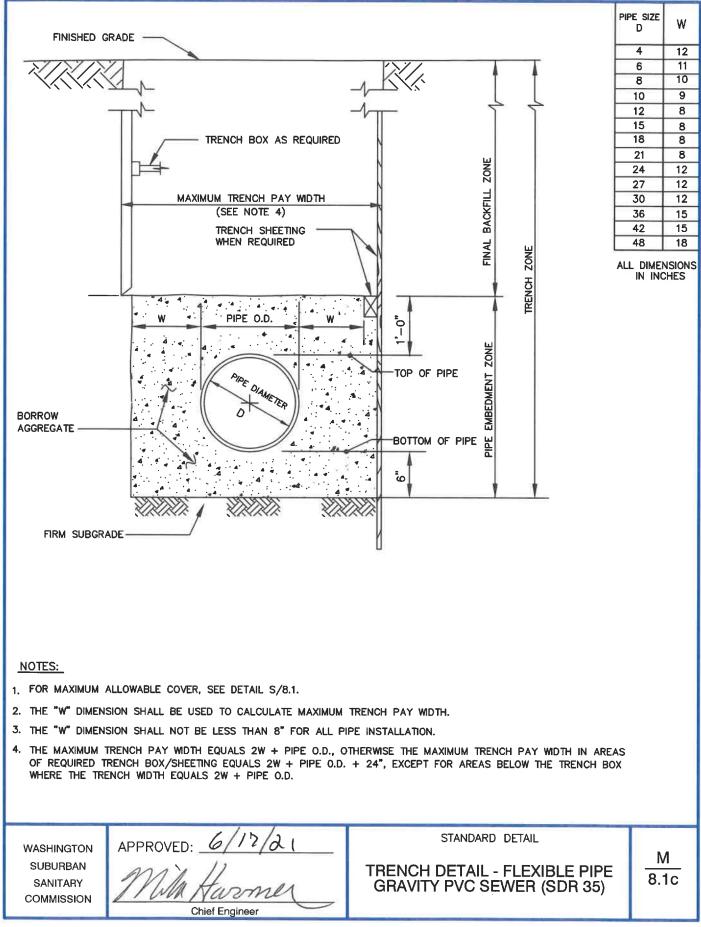

## TABLE OF CONTENTS

| TITLE                                                                                                     | NUMBER |
|-----------------------------------------------------------------------------------------------------------|--------|
| Trench Erosion Check                                                                                      | M/3.0  |
| Concrete Anchor for 24-inch and Smaller Pipelines                                                         | M/4.0  |
| Repair for Concrete and Composite Pavement in Areas Without<br>Jurisdictional Requirements                | M/5.0  |
| Repair for Concrete and Bituminous Asphalt Driveways                                                      | M/5.1  |
| Repair for Hot Mix Asphalt (HMA) Pavements in Areas Without<br>Jurisdictional Requirements                | M/5.2  |
| General Guidelines for Repairing Concrete/Composite Pavement in Areas<br>With Jurisdictional Requirements | M/5.3  |
| Caution Sign for Steel Plates                                                                             | M/6.0  |
| Earth Tunnel Subsurface Settlement Indicator                                                              | M/7.0  |
| Settlement Plate Detail for Fill                                                                          | M/7.1  |
| Slope Movement Indicator Inclinometer                                                                     | M/7.2  |
| Trench Detail - Rigid Pipe Gravity RCP Sewers                                                             | M/8.0  |
| Trench Detail - Flexible Pipe<br>(Ductile Iron 24-inch and Smaller and PVC AWWA C900/905)                 | M/8.1a |
| Trench Detail - Flexible Pipe (Ductile Iron 30-inch and Larger) and Open-Cut Casing Pipes                 | M/8.1b |
| Trench Detail - Flexible Pipe Gravity PVC Sewer SDR 35)                                                   | M/8.1c |
| Existing WSSC Pipeline Crossing Trench Details                                                            | M/8.3  |
| Concrete Encasement and Cradle Details for Sewer Mains                                                    | M/9.0  |
| Contractor's Construction Stake-Out Record                                                                | M/10.0 |