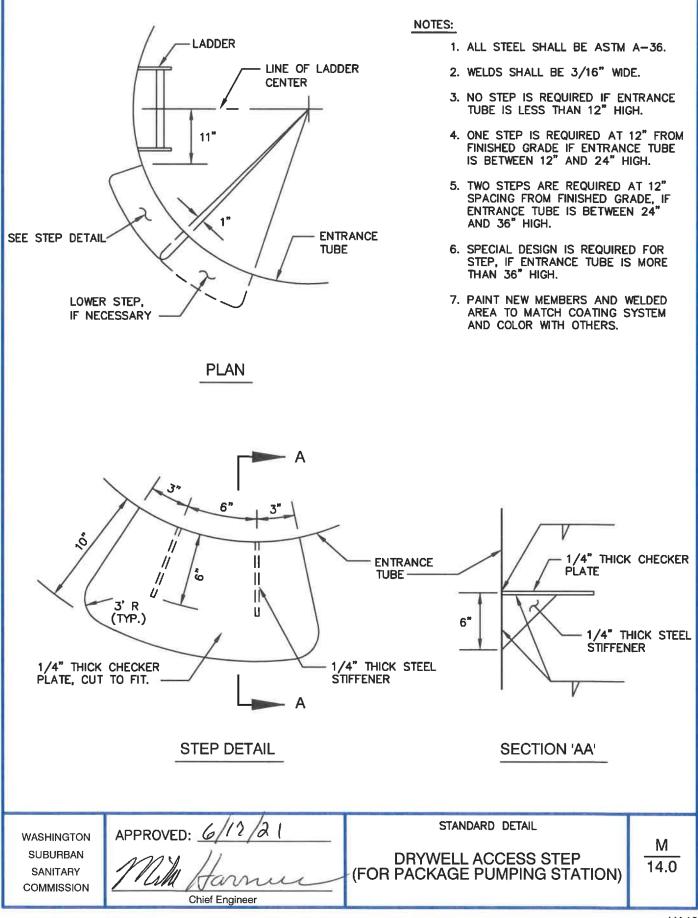

| Access Road Gate                                                              | M/11.0 |
|-------------------------------------------------------------------------------|--------|
| Marker Stakes for Manholes, Valve Boxes and Vents                             | M/12.0 |
| Drywell Access Grab Bar (for Package Pumping Station)                         | M/13.0 |
| Drywell Access Step (for Package Pumping Station)                             | M/14.0 |
| Aluminum Grab Bar                                                             | M/15.0 |
| Aluminum Ladder                                                               | M/16.0 |
| Ladder Extension                                                              | M/16.1 |
| Tunnel/Bore and Jack Details for Sewers                                       | M/17.0 |
| Tunnel/Bore and Jack Details for Water Mains, Force Mains and Pressure Sewers | M/17.1 |
| Hold Down Assembly for Bore and Jack Steel Casing Pipes                       | M/17.2 |
| Hold Down Assembly for Steel Casing Pipe                                      | M/17.3 |
| Hold Down Assembly for RCP Casing Pipe                                        | M/17.4 |
| Tunnel Access Manhole                                                         | M/17.5 |
| Casing and Casing Spacer Details                                              | M/17.6 |
| Spacer Spacing and Pipe Layout at Ends of Tunnel                              | M/17.7 |
| Minimum Clearance of Water Parallel to Sewer                                  | M/18.0 |
| Chain Link Fence Details                                                      | M/19.0 |
| Monitoring Pipe of Fuel Tank                                                  | M/20.0 |
| Guardrail (All Areas)                                                         | M/21.0 |
| Handrail on Stairs                                                            | M/21.1 |
| Stair Rail                                                                    | M/21.2 |
| Stair Rail                                                                    | M/21.3 |
| Aluminum Platform Grating for Vaults                                          | M/22.0 |
| Aluminum Platform Grating for Vaults                                          | M/22.1 |
|                                                                               |        |