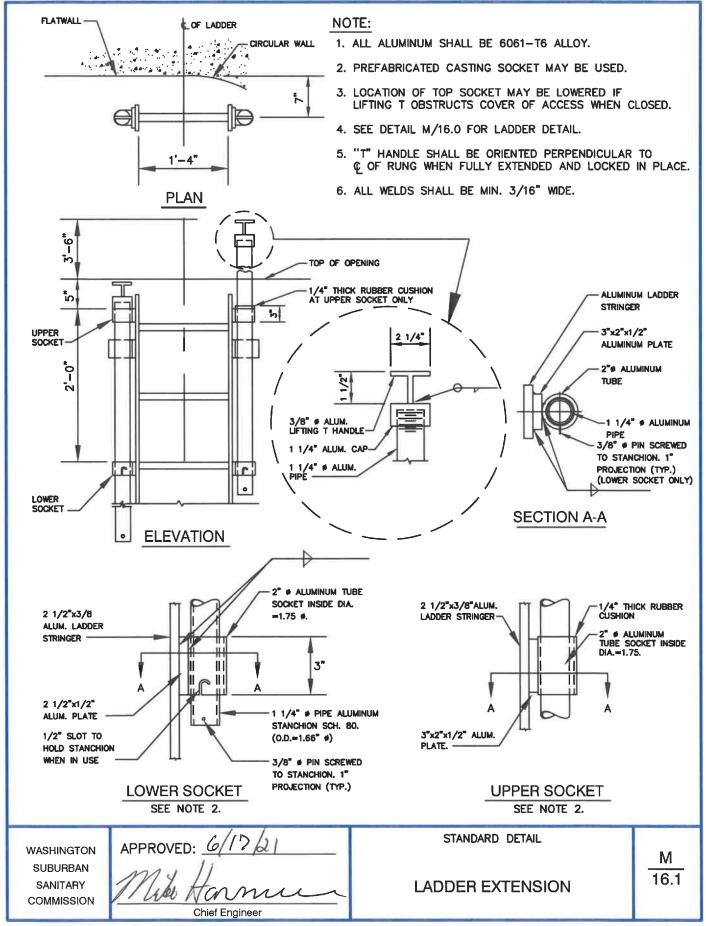

| Access Road Gate                                                              | M/11.0 |
|-------------------------------------------------------------------------------|--------|
| Marker Stakes for Manholes, Valve Boxes and Vents                             | M/12.0 |
| Drywell Access Grab Bar (for Package Pumping Station)                         | M/13.0 |
| Drywell Access Step (for Package Pumping Station)                             | M/14.0 |
| Aluminum Grab Bar                                                             | M/15.0 |
| Aluminum Ladder                                                               | M/16.0 |
| Ladder Extension                                                              | M/16.1 |
| Tunnel/Bore and Jack Details for Sewers                                       | M/17.0 |
| Tunnel/Bore and Jack Details for Water Mains, Force Mains and Pressure Sewers | M/17.1 |
| Hold Down Assembly for Bore and Jack Steel Casing Pipes                       | M/17.2 |
| Hold Down Assembly for Steel Casing Pipe                                      | M/17.3 |
| Hold Down Assembly for RCP Casing Pipe                                        | M/17.4 |
| Tunnel Access Manhole                                                         | M/17.5 |
| Casing and Casing Spacer Details                                              | M/17.6 |
| Spacer Spacing and Pipe Layout at Ends of Tunnel                              | M/17.7 |
| Minimum Clearance of Water Parallel to Sewer                                  | M/18.0 |
| Chain Link Fence Details                                                      | M/19.0 |
| Monitoring Pipe of Fuel Tank                                                  | M/20.0 |
| Guardrail (All Areas)                                                         | M/21.0 |
| Handrail on Stairs                                                            | M/21.1 |
| Stair Rail                                                                    | M/21.2 |
| Stair Rail                                                                    | M/21.3 |
| Aluminum Platform Grating for Vaults                                          | M/22.0 |
| Aluminum Platform Grating for Vaults                                          | M/22.1 |
|                                                                               |        |