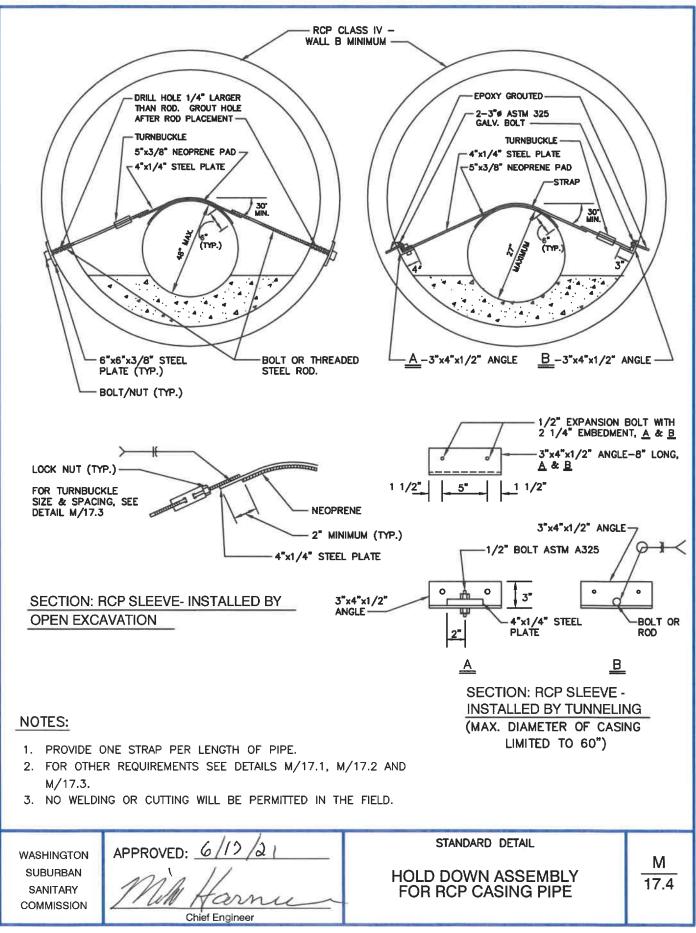

- 2. GROUT MAY BE SUBSTITUTED FOR CONCRETE AS BEDDING FOR CARRIER PIPES UP TO 16" DIAMETER.
- 3. THE PIPE JOINTS SHALL BE KEPT CLEAR OF CONCRETE OR GROUT FOR 6" ON EITHER SIDE OF THE JOINT.
- 4. FOR OTHER DETAILS SEE DETAILS M/17.2, M/17.3 AND M/17.4.