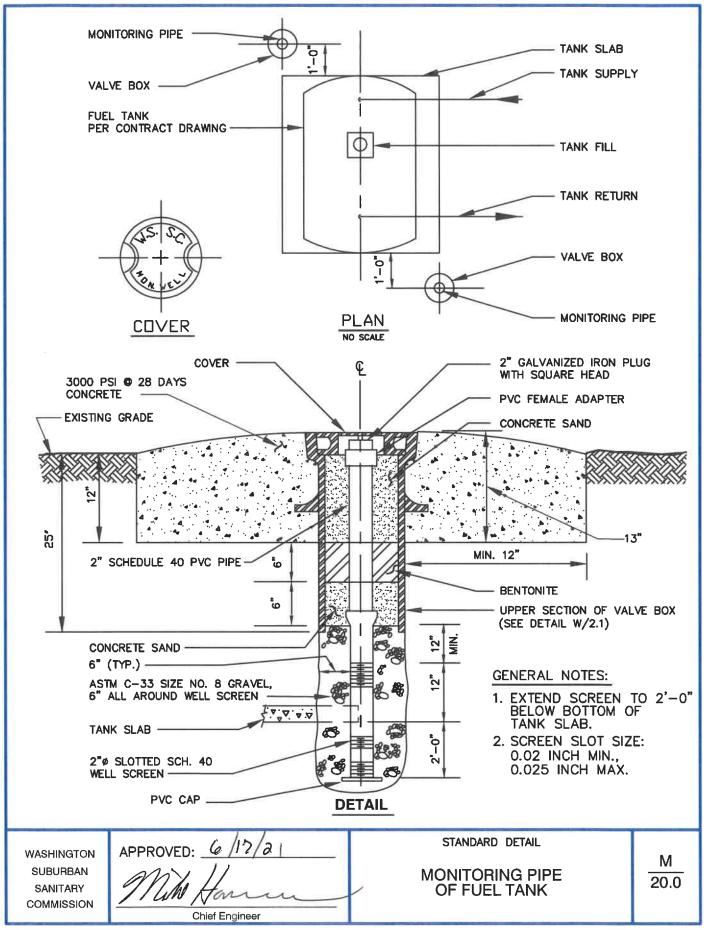

| Access Road Gate                                                              | M/11.0 |
|-------------------------------------------------------------------------------|--------|
| Marker Stakes for Manholes, Valve Boxes and Vents                             | M/12.0 |
| Drywell Access Grab Bar (for Package Pumping Station)                         | M/13.0 |
| Drywell Access Step (for Package Pumping Station)                             | M/14.0 |
| Aluminum Grab Bar                                                             | M/15.0 |
| Aluminum Ladder                                                               | M/16.0 |
| Ladder Extension                                                              | M/16.1 |
| Tunnel/Bore and Jack Details for Sewers                                       | M/17.0 |
| Tunnel/Bore and Jack Details for Water Mains, Force Mains and Pressure Sewers | M/17.1 |
| Hold Down Assembly for Bore and Jack Steel Casing Pipes                       | M/17.2 |
| Hold Down Assembly for Steel Casing Pipe                                      | M/17.3 |
| Hold Down Assembly for RCP Casing Pipe                                        | M/17.4 |
| Tunnel Access Manhole                                                         | M/17.5 |
| Casing and Casing Spacer Details                                              | M/17.6 |
| Spacer Spacing and Pipe Layout at Ends of Tunnel                              | M/17.7 |
| Minimum Clearance of Water Parallel to Sewer                                  | M/18.0 |
| Chain Link Fence Details                                                      | M/19.0 |
| Monitoring Pipe of Fuel Tank                                                  | M/20.0 |
| Guardrail (All Areas)                                                         | M/21.0 |
| Handrail on Stairs                                                            | M/21.1 |
| Stair Rail                                                                    | M/21.2 |
| Stair Rail                                                                    | M/21.3 |
| Aluminum Platform Grating for Vaults                                          | M/22.0 |
| Aluminum Platform Grating for Vaults                                          | M/22.1 |
|                                                                               |        |