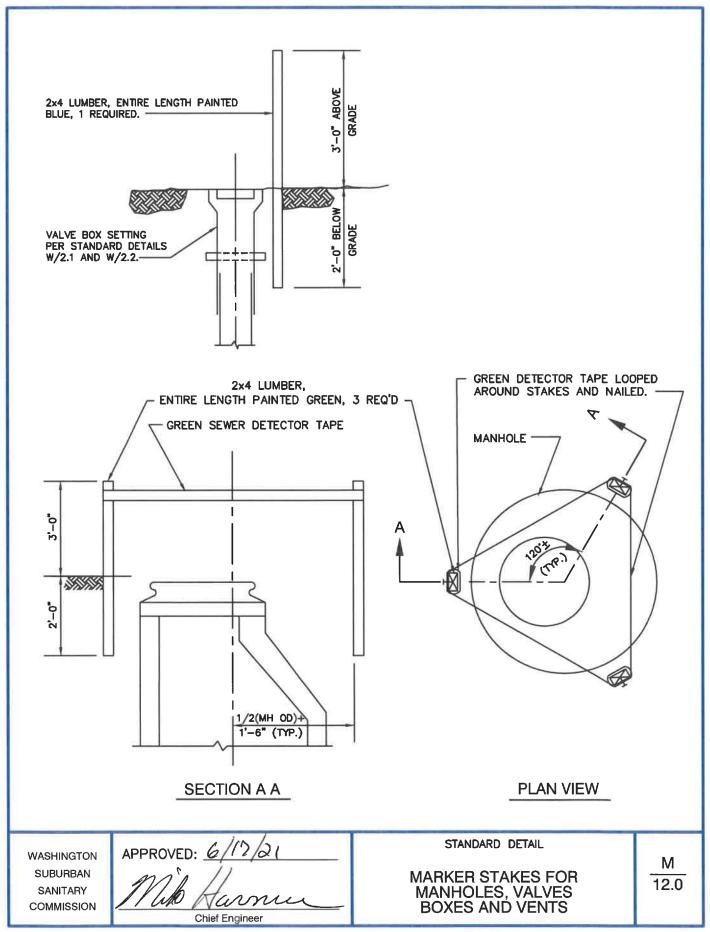

| Access Road Gate                                                              | M/11.0 |
|-------------------------------------------------------------------------------|--------|
| Marker Stakes for Manholes, Valve Boxes and Vents                             | M/12.0 |
| Drywell Access Grab Bar (for Package Pumping Station)                         | M/13.0 |
| Drywell Access Step (for Package Pumping Station)                             | M/14.0 |
| Aluminum Grab Bar                                                             | M/15.0 |
| Aluminum Ladder                                                               | M/16.0 |
| Ladder Extension                                                              | M/16.1 |
| Tunnel/Bore and Jack Details for Sewers                                       | M/17.0 |
| Tunnel/Bore and Jack Details for Water Mains, Force Mains and Pressure Sewers | M/17.1 |
| Hold Down Assembly for Bore and Jack Steel Casing Pipes                       | M/17.2 |
| Hold Down Assembly for Steel Casing Pipe                                      | M/17.3 |
| Hold Down Assembly for RCP Casing Pipe                                        | M/17.4 |
| Tunnel Access Manhole                                                         | M/17.5 |
| Casing and Casing Spacer Details                                              | M/17.6 |
| Spacer Spacing and Pipe Layout at Ends of Tunnel                              | M/17.7 |
| Minimum Clearance of Water Parallel to Sewer                                  | M/18.0 |
| Chain Link Fence Details                                                      | M/19.0 |
| Monitoring Pipe of Fuel Tank                                                  | M/20.0 |
| Guardrail (All Areas)                                                         | M/21.0 |
| Handrail on Stairs                                                            | M/21.1 |
| Stair Rail                                                                    | M/21.2 |
| Stair Rail                                                                    | M/21.3 |
| Aluminum Platform Grating for Vaults                                          | M/22.0 |
| Aluminum Platform Grating for Vaults                                          | M/22.1 |
|                                                                               |        |