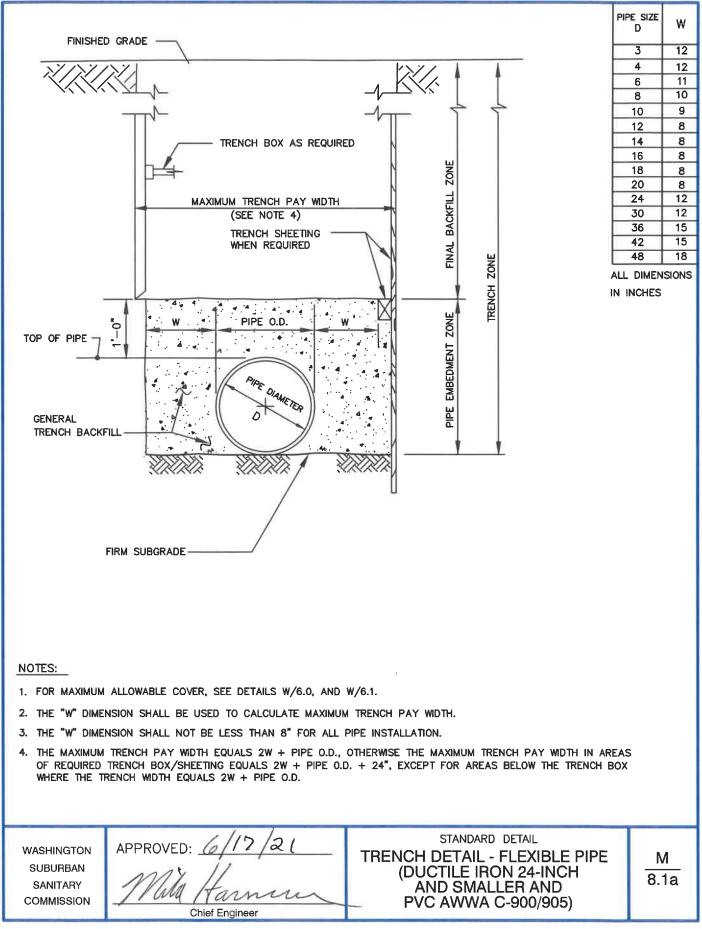

## TABLE OF CONTENTS

| TITLE                                                                                                     | NUMBER |
|-----------------------------------------------------------------------------------------------------------|--------|
| Trench Erosion Check                                                                                      | M/3.0  |
| Concrete Anchor for 24-inch and Smaller Pipelines                                                         | M/4.0  |
| Repair for Concrete and Composite Pavement in Areas Without<br>Jurisdictional Requirements                | M/5.0  |
| Repair for Concrete and Bituminous Asphalt Driveways                                                      | M/5.1  |
| Repair for Hot Mix Asphalt (HMA) Pavements in Areas Without<br>Jurisdictional Requirements                | M/5.2  |
| General Guidelines for Repairing Concrete/Composite Pavement in Areas<br>With Jurisdictional Requirements | M/5.3  |
| Caution Sign for Steel Plates                                                                             | M/6.0  |
| Earth Tunnel Subsurface Settlement Indicator                                                              | M/7.0  |
| Settlement Plate Detail for Fill                                                                          | M/7.1  |
| Slope Movement Indicator Inclinometer                                                                     | M/7.2  |
| Trench Detail - Rigid Pipe Gravity RCP Sewers                                                             | M/8.0  |
| Trench Detail - Flexible Pipe<br>(Ductile Iron 24-inch and Smaller and PVC AWWA C900/905)                 | M/8.1a |
| Trench Detail - Flexible Pipe (Ductile Iron 30-inch and Larger) and Open-Cut Casing Pipes                 | M/8.1b |
| Trench Detail - Flexible Pipe Gravity PVC Sewer SDR 35)                                                   | M/8.1c |
| Existing WSSC Pipeline Crossing Trench Details                                                            | M/8.3  |
| Concrete Encasement and Cradle Details for Sewer Mains                                                    | M/9.0  |
| Contractor's Construction Stake-Out Record                                                                | M/10.0 |