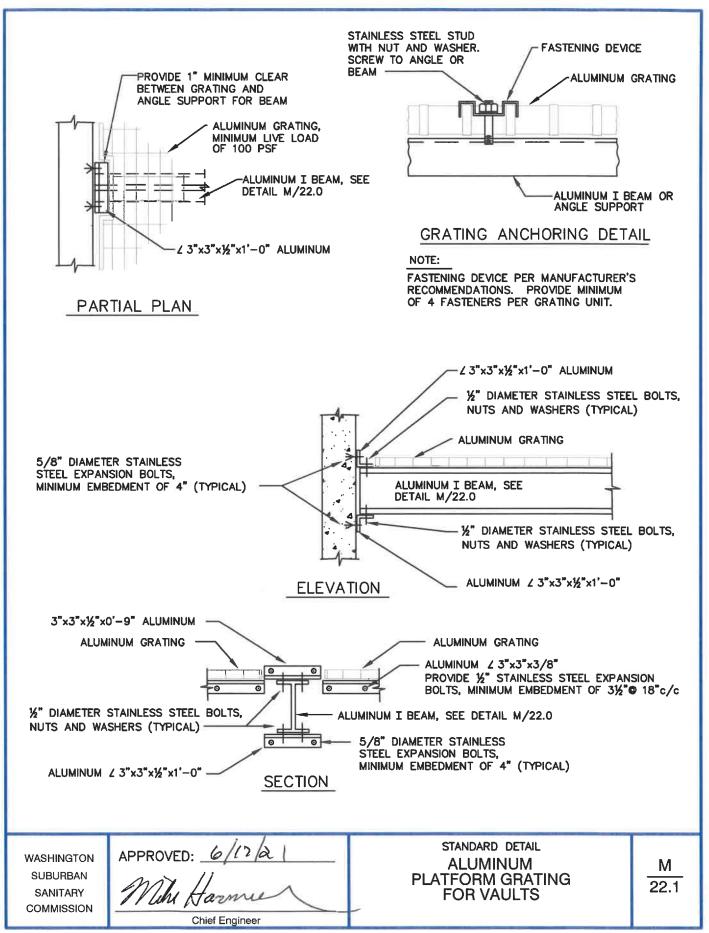

| Access Road Gate                                                              | M/11.0 |
|-------------------------------------------------------------------------------|--------|
| Marker Stakes for Manholes, Valve Boxes and Vents                             | M/12.0 |
| Drywell Access Grab Bar (for Package Pumping Station)                         | M/13.0 |
| Drywell Access Step (for Package Pumping Station)                             | M/14.0 |
| Aluminum Grab Bar                                                             | M/15.0 |
| Aluminum Ladder                                                               | M/16.0 |
| Ladder Extension                                                              | M/16.1 |
| Tunnel/Bore and Jack Details for Sewers                                       | M/17.0 |
| Tunnel/Bore and Jack Details for Water Mains, Force Mains and Pressure Sewers | M/17.1 |
| Hold Down Assembly for Bore and Jack Steel Casing Pipes                       | M/17.2 |
| Hold Down Assembly for Steel Casing Pipe                                      | M/17.3 |
| Hold Down Assembly for RCP Casing Pipe                                        | M/17.4 |
| Tunnel Access Manhole                                                         | M/17.5 |
| Casing and Casing Spacer Details                                              | M/17.6 |
| Spacer Spacing and Pipe Layout at Ends of Tunnel                              | M/17.7 |
| Minimum Clearance of Water Parallel to Sewer                                  | M/18.0 |
| Chain Link Fence Details                                                      | M/19.0 |
| Monitoring Pipe of Fuel Tank                                                  | M/20.0 |
| Guardrail (All Areas)                                                         | M/21.0 |
| Handrail on Stairs                                                            | M/21.1 |
| Stair Rail                                                                    | M/21.2 |
| Stair Rail                                                                    | M/21.3 |
| Aluminum Platform Grating for Vaults                                          | M/22.0 |
| Aluminum Platform Grating for Vaults                                          | M/22.1 |
|                                                                               |        |