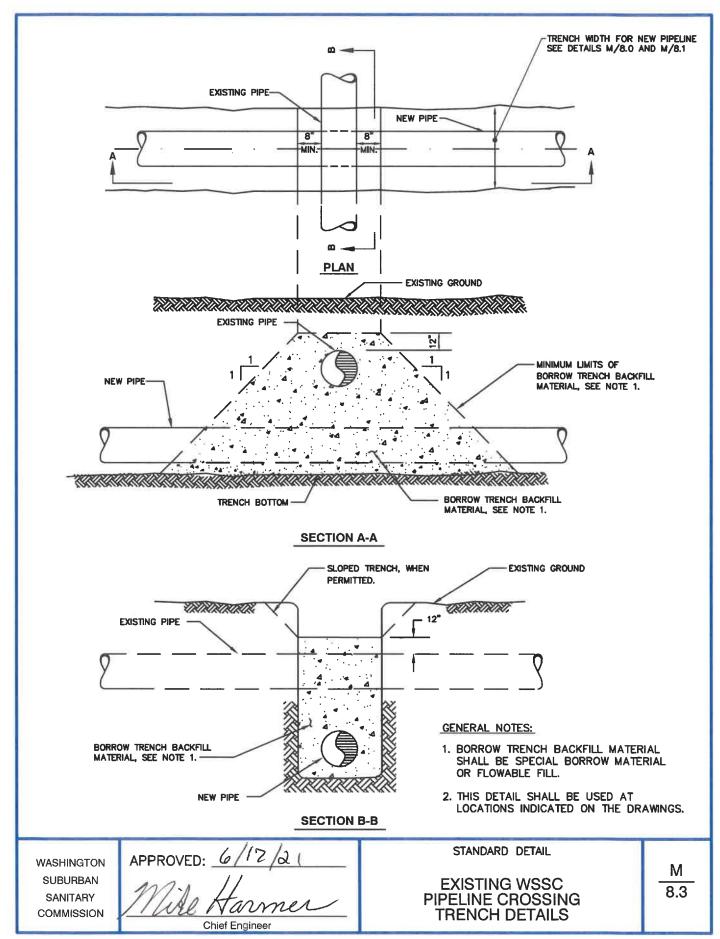

## TABLE OF CONTENTS

| TITLE                                                                                                     | NUMBER |
|-----------------------------------------------------------------------------------------------------------|--------|
| Trench Erosion Check                                                                                      | M/3.0  |
| Concrete Anchor for 24-inch and Smaller Pipelines                                                         | M/4.0  |
| Repair for Concrete and Composite Pavement in Areas Without<br>Jurisdictional Requirements                | M/5.0  |
| Repair for Concrete and Bituminous Asphalt Driveways                                                      | M/5.1  |
| Repair for Hot Mix Asphalt (HMA) Pavements in Areas Without<br>Jurisdictional Requirements                | M/5.2  |
| General Guidelines for Repairing Concrete/Composite Pavement in Areas<br>With Jurisdictional Requirements | M/5.3  |
| Caution Sign for Steel Plates                                                                             | M/6.0  |
| Earth Tunnel Subsurface Settlement Indicator                                                              | M/7.0  |
| Settlement Plate Detail for Fill                                                                          | M/7.1  |
| Slope Movement Indicator Inclinometer                                                                     | M/7.2  |
| Trench Detail - Rigid Pipe Gravity RCP Sewers                                                             | M/8.0  |
| Trench Detail - Flexible Pipe<br>(Ductile Iron 24-inch and Smaller and PVC AWWA C900/905)                 | M/8.1a |
| Trench Detail - Flexible Pipe (Ductile Iron 30-inch and Larger) and Open-Cut Casing Pipes                 | M/8.1b |
| Trench Detail - Flexible Pipe Gravity PVC Sewer SDR 35)                                                   | M/8.1c |
| Existing WSSC Pipeline Crossing Trench Details                                                            | M/8.3  |
| Concrete Encasement and Cradle Details for Sewer Mains                                                    | M/9.0  |
| Contractor's Construction Stake-Out Record                                                                | M/10.0 |