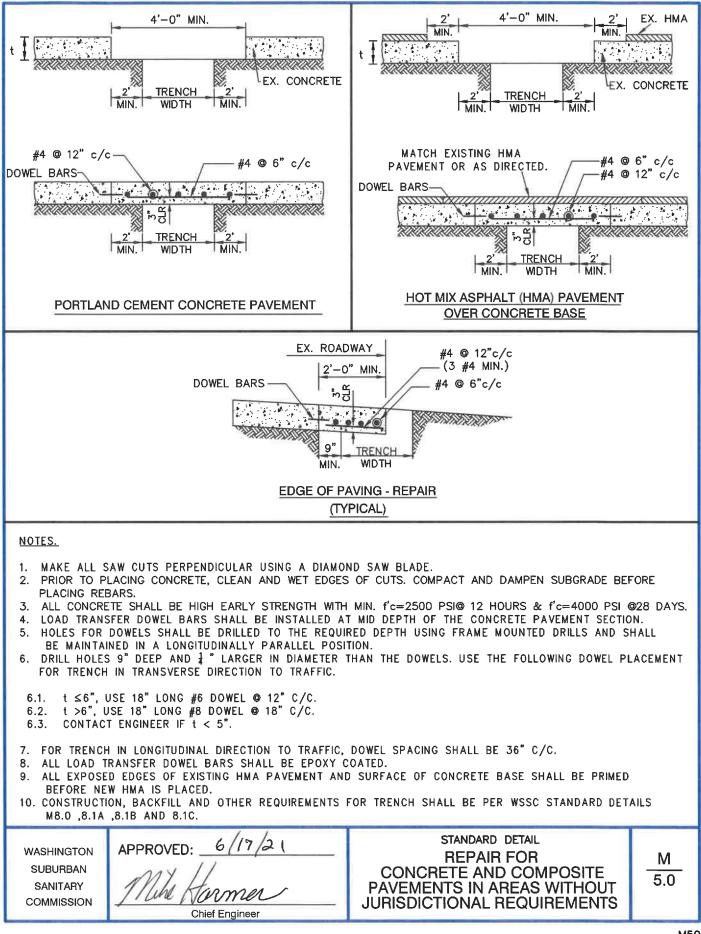

## TABLE OF CONTENTS

| TITLE                                                                                                     | NUMBER |
|-----------------------------------------------------------------------------------------------------------|--------|
| Trench Erosion Check                                                                                      | M/3.0  |
| Concrete Anchor for 24-inch and Smaller Pipelines                                                         | M/4.0  |
| Repair for Concrete and Composite Pavement in Areas Without<br>Jurisdictional Requirements                | M/5.0  |
| Repair for Concrete and Bituminous Asphalt Driveways                                                      | M/5.1  |
| Repair for Hot Mix Asphalt (HMA) Pavements in Areas Without<br>Jurisdictional Requirements                | M/5.2  |
| General Guidelines for Repairing Concrete/Composite Pavement in Areas<br>With Jurisdictional Requirements | M/5.3  |
| Caution Sign for Steel Plates                                                                             | M/6.0  |
| Earth Tunnel Subsurface Settlement Indicator                                                              | M/7.0  |
| Settlement Plate Detail for Fill                                                                          | M/7.1  |
| Slope Movement Indicator Inclinometer                                                                     | M/7.2  |
| Trench Detail - Rigid Pipe Gravity RCP Sewers                                                             | M/8.0  |
| Trench Detail - Flexible Pipe<br>(Ductile Iron 24-inch and Smaller and PVC AWWA C900/905)                 | M/8.1a |
| Trench Detail - Flexible Pipe (Ductile Iron 30-inch and Larger) and Open-Cut Casing Pipes                 | M/8.1b |
| Trench Detail - Flexible Pipe Gravity PVC Sewer SDR 35)                                                   | M/8.1c |
| Existing WSSC Pipeline Crossing Trench Details                                                            | M/8.3  |
| Concrete Encasement and Cradle Details for Sewer Mains                                                    | M/9.0  |
| Contractor's Construction Stake-Out Record                                                                | M/10.0 |