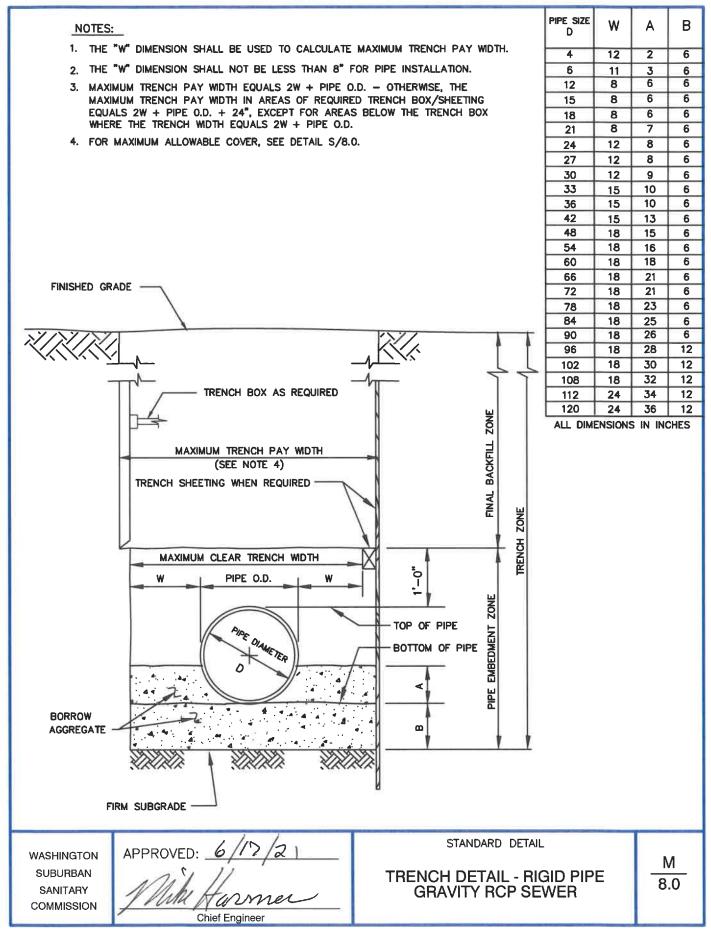

## TABLE OF CONTENTS

| TITLE                                                                                                     | NUMBER |
|-----------------------------------------------------------------------------------------------------------|--------|
| Trench Erosion Check                                                                                      | M/3.0  |
| Concrete Anchor for 24-inch and Smaller Pipelines                                                         | M/4.0  |
| Repair for Concrete and Composite Pavement in Areas Without<br>Jurisdictional Requirements                | M/5.0  |
| Repair for Concrete and Bituminous Asphalt Driveways                                                      | M/5.1  |
| Repair for Hot Mix Asphalt (HMA) Pavements in Areas Without<br>Jurisdictional Requirements                | M/5.2  |
| General Guidelines for Repairing Concrete/Composite Pavement in Areas<br>With Jurisdictional Requirements | M/5.3  |
| Caution Sign for Steel Plates                                                                             | M/6.0  |
| Earth Tunnel Subsurface Settlement Indicator                                                              | M/7.0  |
| Settlement Plate Detail for Fill                                                                          | M/7.1  |
| Slope Movement Indicator Inclinometer                                                                     | M/7.2  |
| Trench Detail - Rigid Pipe Gravity RCP Sewers                                                             | M/8.0  |
| Trench Detail - Flexible Pipe<br>(Ductile Iron 24-inch and Smaller and PVC AWWA C900/905)                 | M/8.1a |
| Trench Detail - Flexible Pipe (Ductile Iron 30-inch and Larger) and Open-Cut Casing Pipes                 | M/8.1b |
| Trench Detail - Flexible Pipe Gravity PVC Sewer SDR 35)                                                   | M/8.1c |
| Existing WSSC Pipeline Crossing Trench Details                                                            | M/8.3  |
| Concrete Encasement and Cradle Details for Sewer Mains                                                    | M/9.0  |
| Contractor's Construction Stake-Out Record                                                                | M/10.0 |