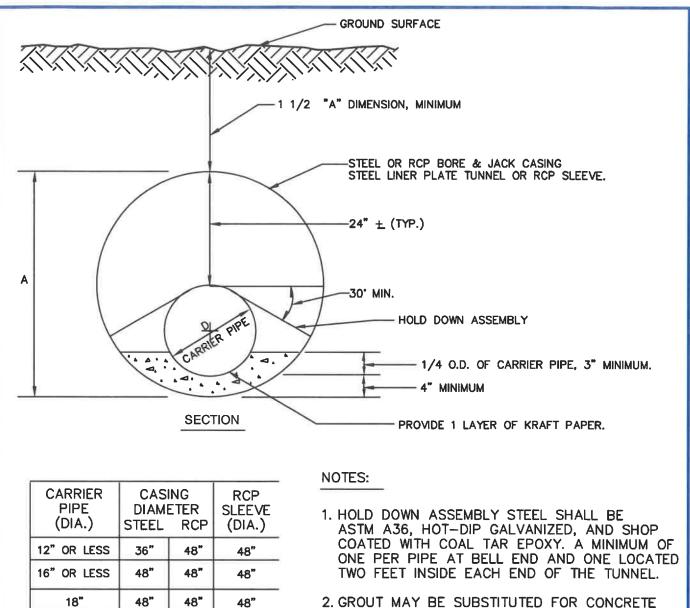

| WASHINGTON<br>SUBURBAN<br>SANITARY<br>COMMISSION | APPROVED: 6/12/21<br>Mile Harman<br>Chief Engineer | STANDARD DETAIL<br>TUNNEL/BORE AND<br>JACK DETAILS FOR<br>SEWERS | <u>M</u><br>17.0 |
|--------------------------------------------------|----------------------------------------------------|------------------------------------------------------------------|------------------|
|--------------------------------------------------|----------------------------------------------------|------------------------------------------------------------------|------------------|

- 2. GROUT MAY BE SUBSTITUTED FOR CONCRETE AS BEDDING FOR CARRIER PIPES UP TO 16" DIAMETER.
- 3. THE PIPE JOINTS SHALL BE KEPT CLEAR OF CONCRETE OR GROUT FOR 6" ON EITHER SIDE OF THE JOINT.
- 4. FOR OTHER DETAILS SEE DETAILS M/17.2, M/17.3 AND M/17.4.