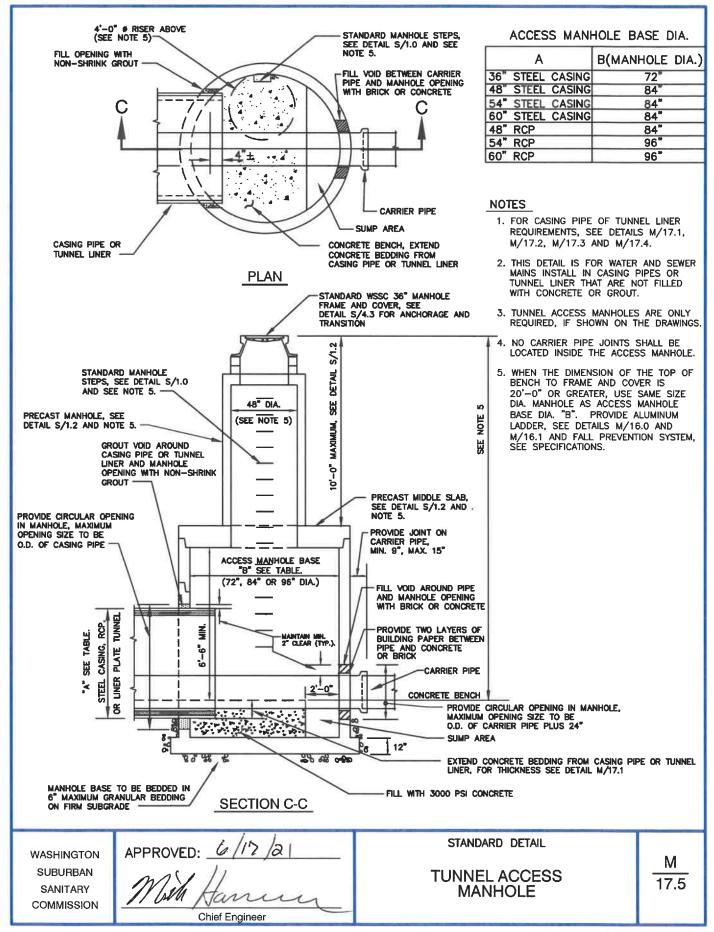

- 2. GROUT MAY BE SUBSTITUTED FOR CONCRETE AS BEDDING FOR CARRIER PIPES UP TO 16" DIAMETER.
- 3. THE PIPE JOINTS SHALL BE KEPT CLEAR OF CONCRETE OR GROUT FOR 6" ON EITHER SIDE OF THE JOINT.
- 4. FOR OTHER DETAILS SEE DETAILS M/17.2, M/17.3 AND M/17.4.