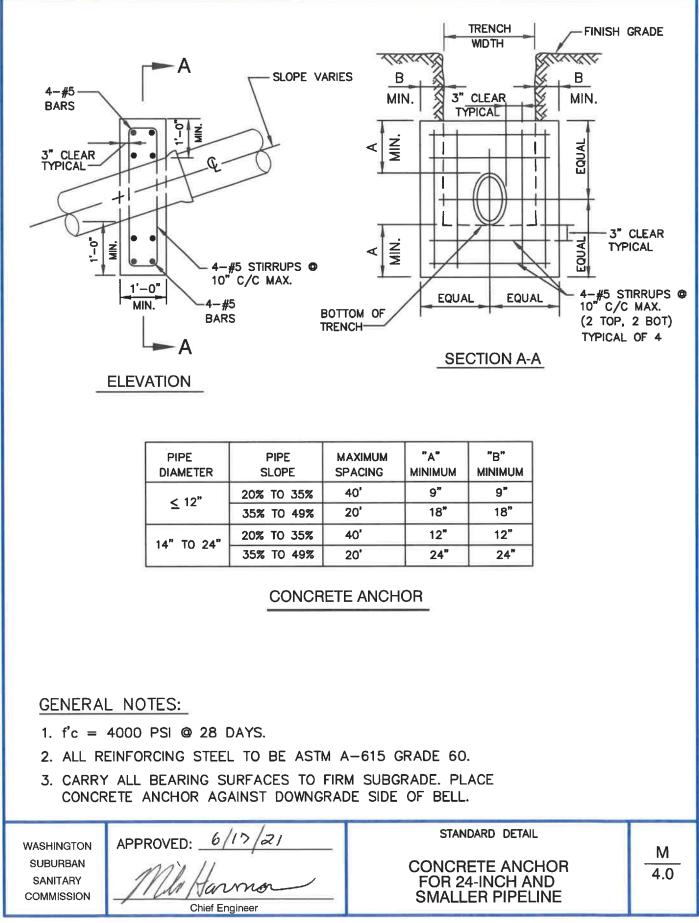

## TABLE OF CONTENTS

| TITLE                                                                                                     | NUMBER |
|-----------------------------------------------------------------------------------------------------------|--------|
| Trench Erosion Check                                                                                      | M/3.0  |
| Concrete Anchor for 24-inch and Smaller Pipelines                                                         | M/4.0  |
| Repair for Concrete and Composite Pavement in Areas Without<br>Jurisdictional Requirements                | M/5.0  |
| Repair for Concrete and Bituminous Asphalt Driveways                                                      | M/5.1  |
| Repair for Hot Mix Asphalt (HMA) Pavements in Areas Without<br>Jurisdictional Requirements                | M/5.2  |
| General Guidelines for Repairing Concrete/Composite Pavement in Areas<br>With Jurisdictional Requirements | M/5.3  |
| Caution Sign for Steel Plates                                                                             | M/6.0  |
| Earth Tunnel Subsurface Settlement Indicator                                                              | M/7.0  |
| Settlement Plate Detail for Fill                                                                          | M/7.1  |
| Slope Movement Indicator Inclinometer                                                                     | M/7.2  |
| Trench Detail - Rigid Pipe Gravity RCP Sewers                                                             | M/8.0  |
| Trench Detail - Flexible Pipe<br>(Ductile Iron 24-inch and Smaller and PVC AWWA C900/905)                 | M/8.1a |
| Trench Detail - Flexible Pipe (Ductile Iron 30-inch and Larger) and Open-Cut Casing Pipes                 | M/8.1b |
| Trench Detail - Flexible Pipe Gravity PVC Sewer SDR 35)                                                   | M/8.1c |
| Existing WSSC Pipeline Crossing Trench Details                                                            | M/8.3  |
| Concrete Encasement and Cradle Details for Sewer Mains                                                    | M/9.0  |
| Contractor's Construction Stake-Out Record                                                                | M/10.0 |