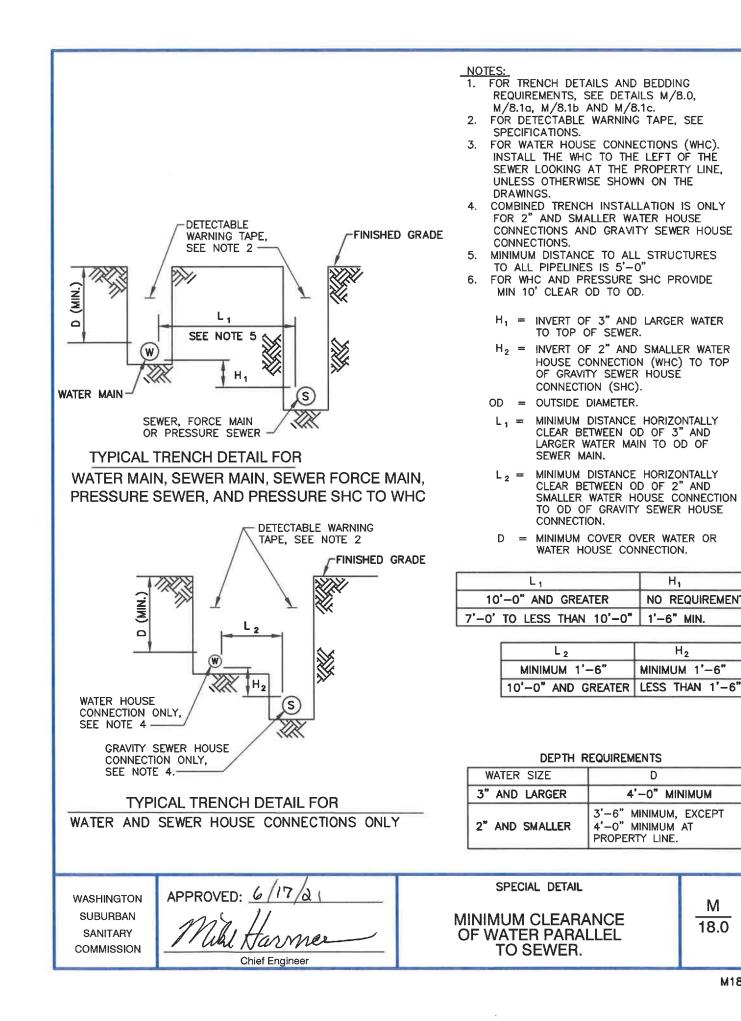

*

54"

60"

60"

20"

24"

30\*

36"

42"

48"

54"

54"

60"

60"

72"

72"

78"

84"\*

| WASHINGTON<br>SUBURBAN<br>SANITARY<br>COMMISSION | APPROVED: 6/13/21<br>Mill Hamun<br>Chief Engineer | STANDARD DETAIL<br>TUNNEL/BORE AND JACK<br>DETAILS FOR WATER MAINS<br>FORCE MAINS, AND<br>PRESSURE SEWERS | <u>M</u><br>17.1 |
|--------------------------------------------------|---------------------------------------------------|-----------------------------------------------------------------------------------------------------------|------------------|
|--------------------------------------------------|---------------------------------------------------|-----------------------------------------------------------------------------------------------------------|------------------|















M

18.0

H<sub>1</sub>

1'-6" MIN.

н,

MINIMUM 1'-6"

D

NO REQUIREMENT







M210