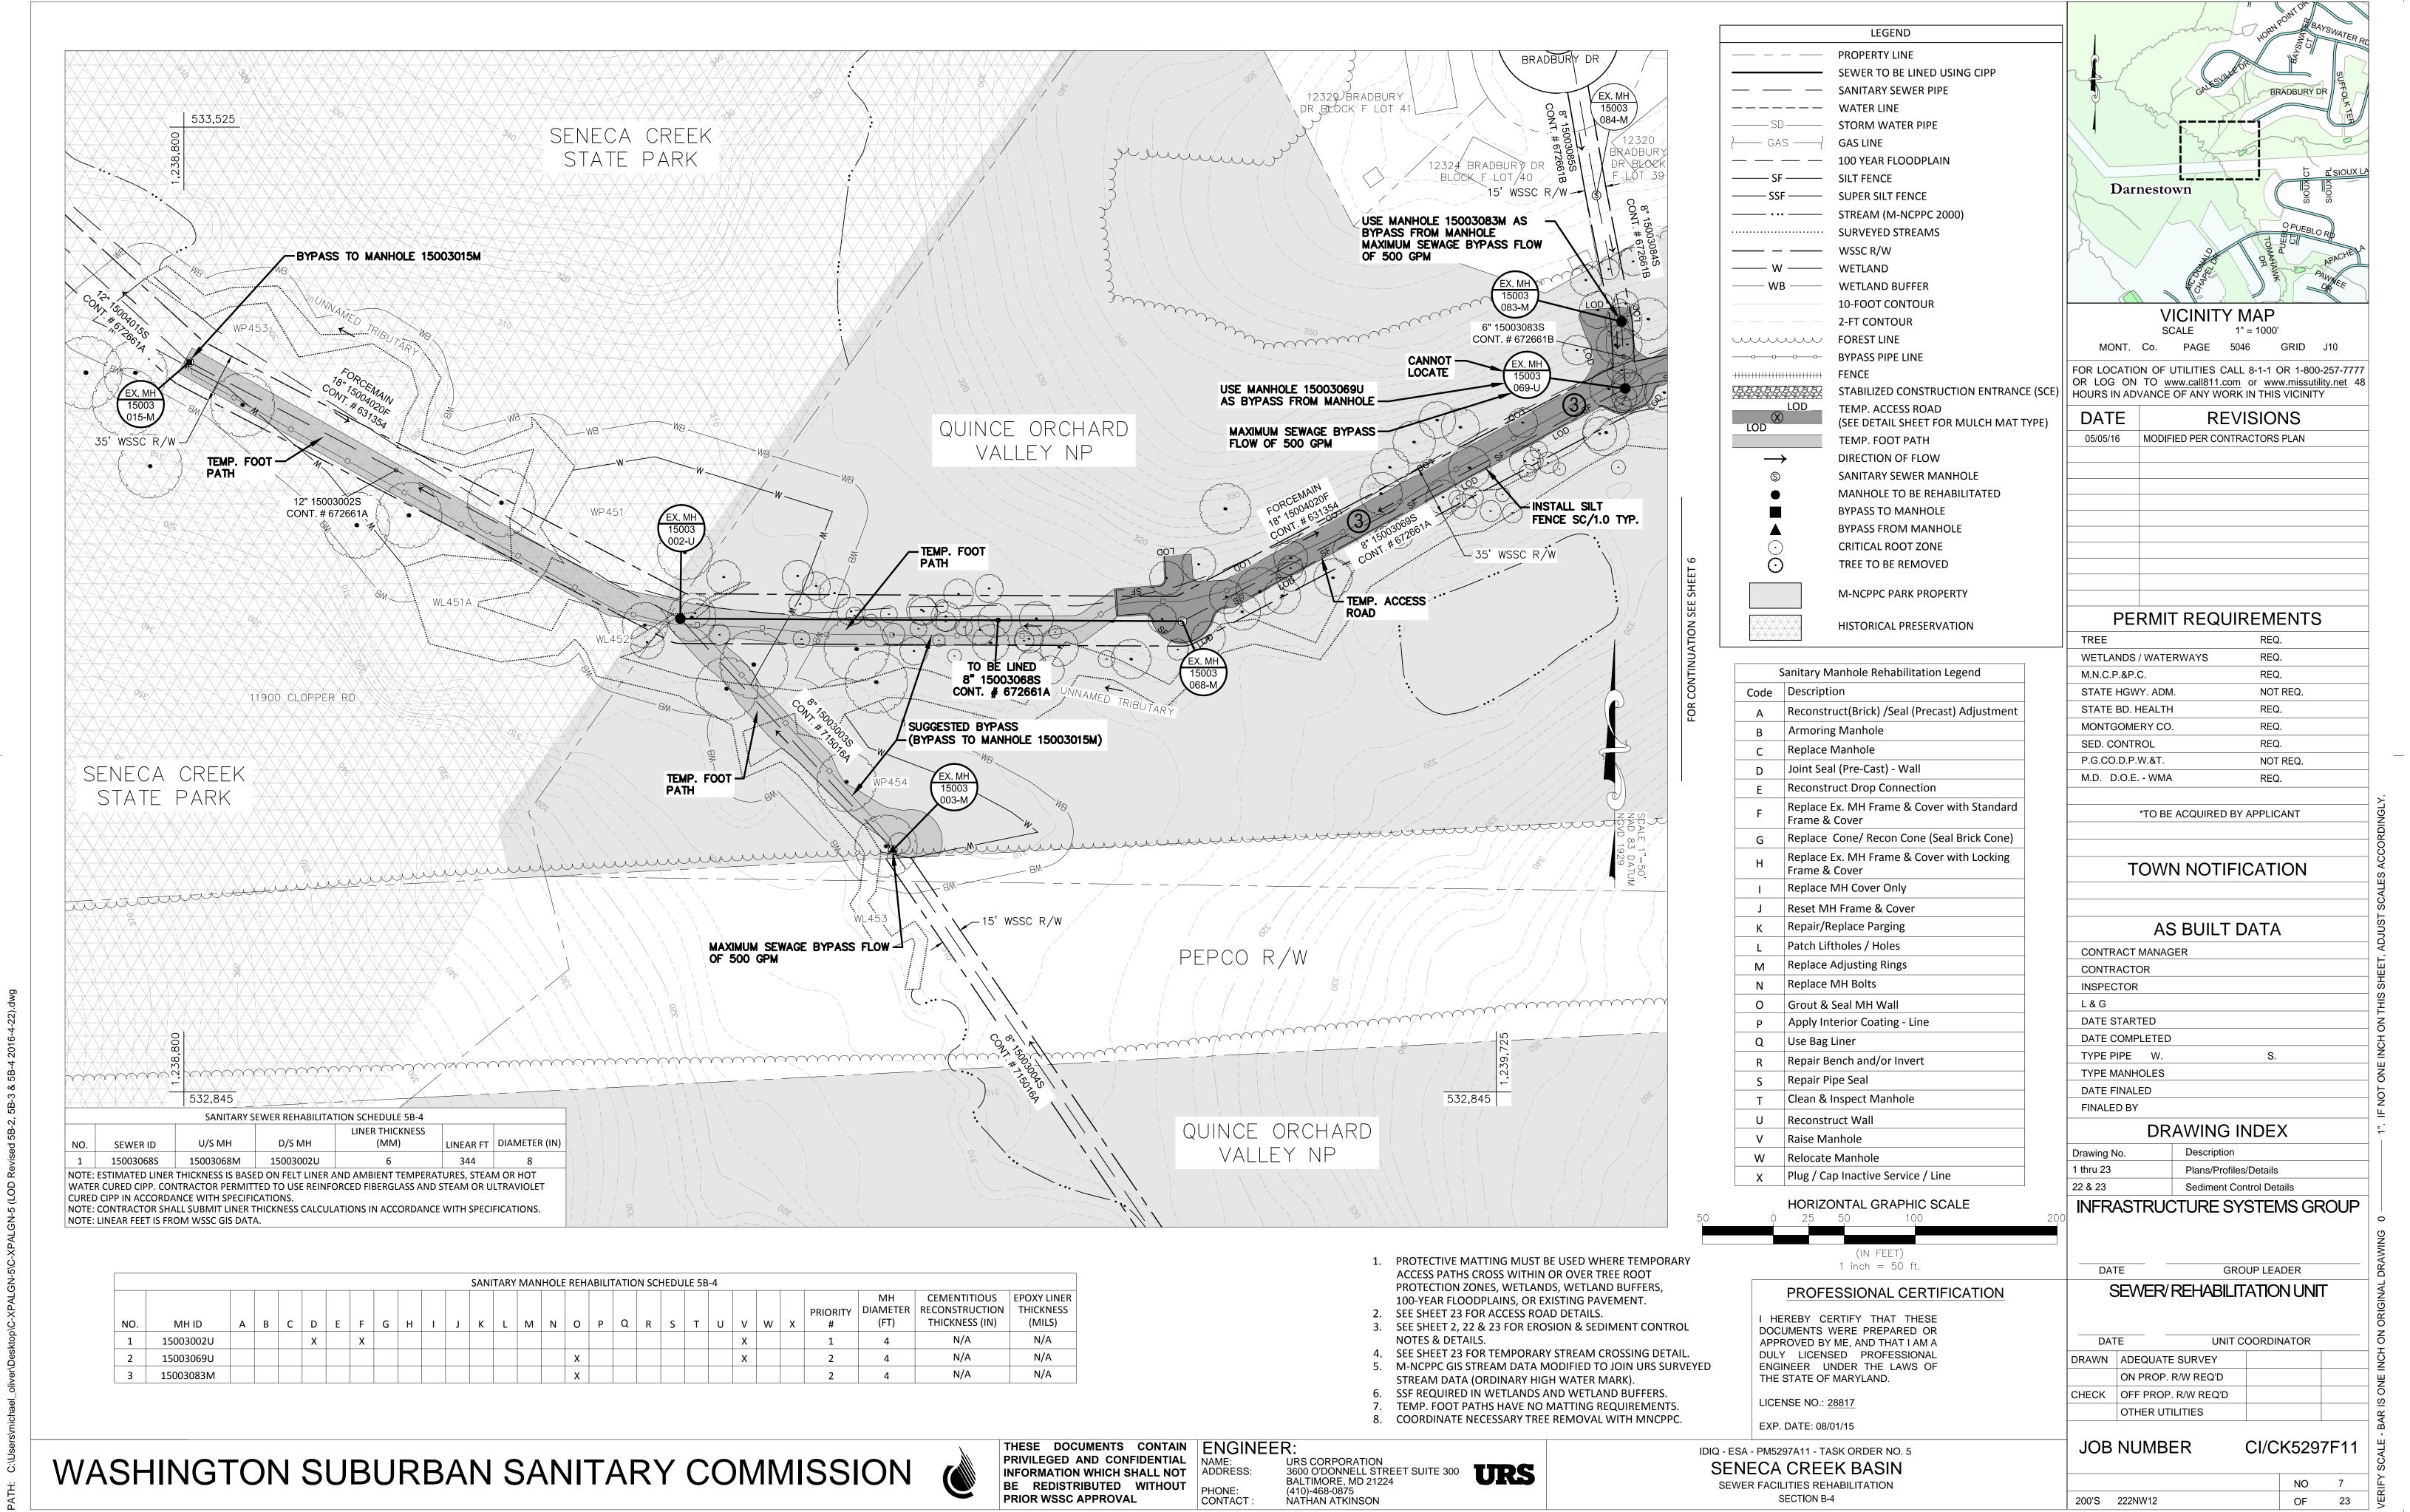

LEGEND PROPERTY LINE SEWER TO BE LINED USING CIPP SANITARY SEWER PIPE ————— WATER LINE STORM WATER PIPE 100 YEAR FLOODPLAIN ——— SF ———— SILT FENCE ----- STREAM (M-NCPPC 2000) SURVEYED STREAMS WETLAND BUFFER **10-FOOT CONTOUR** 2-FT CONTOUR FOREST LINE BYPASS PIPE LINE STABILIZED CONSTRUCTION ENTRANCE (SCE) TEMP. ACCESS ROAD (SEE DETAIL SHEET FOR MULCH MAT TYPE) TEMP. FOOT PATH DIRECTION OF FLOW **SANITARY SEWER MANHOLE** MANHOLE TO BE REHABILITATED **BYPASS TO MANHOLE** BYPASS FROM MANHOLE CRITICAL ROOT ZONE TREE TO BE REMOVED M-NCPPC PARK PROPERTY WOOD BRIDGE PATH (USE ONLY FOR FOOT TRAFFIC)

| Code  | Sanitary Manhole Rehabilitation Legend  Description      |
|-------|----------------------------------------------------------|
| A     | Reconstruct(Brick) /Seal (Precast) Adjustment            |
| <br>B | Armoring Manhole                                         |
| C     | Replace Manhole                                          |
| <br>D | Joint Seal (Pre-Cast) - Wall                             |
| <br>F | Reconstruct Drop Connection                              |
| F     | Replace Ex. MH Frame & Cover with Standard Frame & Cover |
| G     | Replace Cone/ Recon Cone (Seal Brick Cone)               |
| Н     | Replace Ex. MH Frame & Cover with Locking Frame & Cover  |
| I     | Replace MH Cover Only                                    |
| J     | Reset MH Frame & Cover                                   |
| K     | Repair/Replace Parging                                   |
| L     | Patch Liftholes / Holes                                  |
| M     | Replace Adjusting Rings                                  |
| N     | Replace MH Bolts                                         |
| 0     | Grout & Seal MH Wall                                     |
| Р     | Apply Interior Coating - Line                            |
| Q     | Use Bag Liner                                            |
| R     | Repair Bench and/or Invert                               |
| S     | Repair Pipe Seal                                         |
| Т     | Clean & Inspect Manhole                                  |
| U     | Reconstruct Wall                                         |
| V     | Raise Manhole                                            |
| W     | Relocate Manhole                                         |
|       | DL - / Controll - Control / Con                          |

SEWER FACILITIES REHABILITATION

LICENSE NO.: 28817 EXP. DATE: 08/01/15 IDIQ - ESA - PM5297A11 - TASK ORDER NO. 5 SENECA CREEK BASIN

BRADBURY DR Darnestown Gaithersburg SCALE 1" = 1000' MONT. Co. PAGE 5046 GRID K10 FOR LOCATION OF UTILITIES CALL 8-1-1 OR 1-800-257-7777 OR LOG ON TO www.call811.com or www.missutility.net 48 HOURS IN ADVANCE OF ANY WORK IN THIS VICINITY **REVISIONS** 05/05/16 MODIFIED PER CONTRACTORS PLAN PERMIT REQUIREMENTS TREE REQ.

| WETLANDS / WATERWAYS         | REQ.     |  |
|------------------------------|----------|--|
| M.N.C.P.&P.C.                | REQ.     |  |
| STATE HGWY. ADM.             | NOT REQ. |  |
| STATE BD. HEALTH             | REQ.     |  |
| MONTGOMERY CO.               | REQ.     |  |
| SED. CONTROL                 | REQ.     |  |
| P.G.CO.D.P.W.&T.             | NOT REQ. |  |
| M.D. D.O.E WMA               | REQ.     |  |
|                              |          |  |
| *TO BE ACQUIRED BY APPLICANT |          |  |
|                              |          |  |
|                              |          |  |
| TOWN NOTIFICATION            |          |  |

JOB NUMBER CI/CK5297F11 NO 5 200'S 222NW12 OF 23

WASHINGTON SUBURBAN SANITARY COMMISSION

NOTE: CONTRACTOR SHALL SUBMIT LINER THICKNESS CALCULATIONS IN ACCORDANCE WITH SPECIFICATIONS.

NOTE: LINEAR FEET IS FROM WSSC GIS DATA.