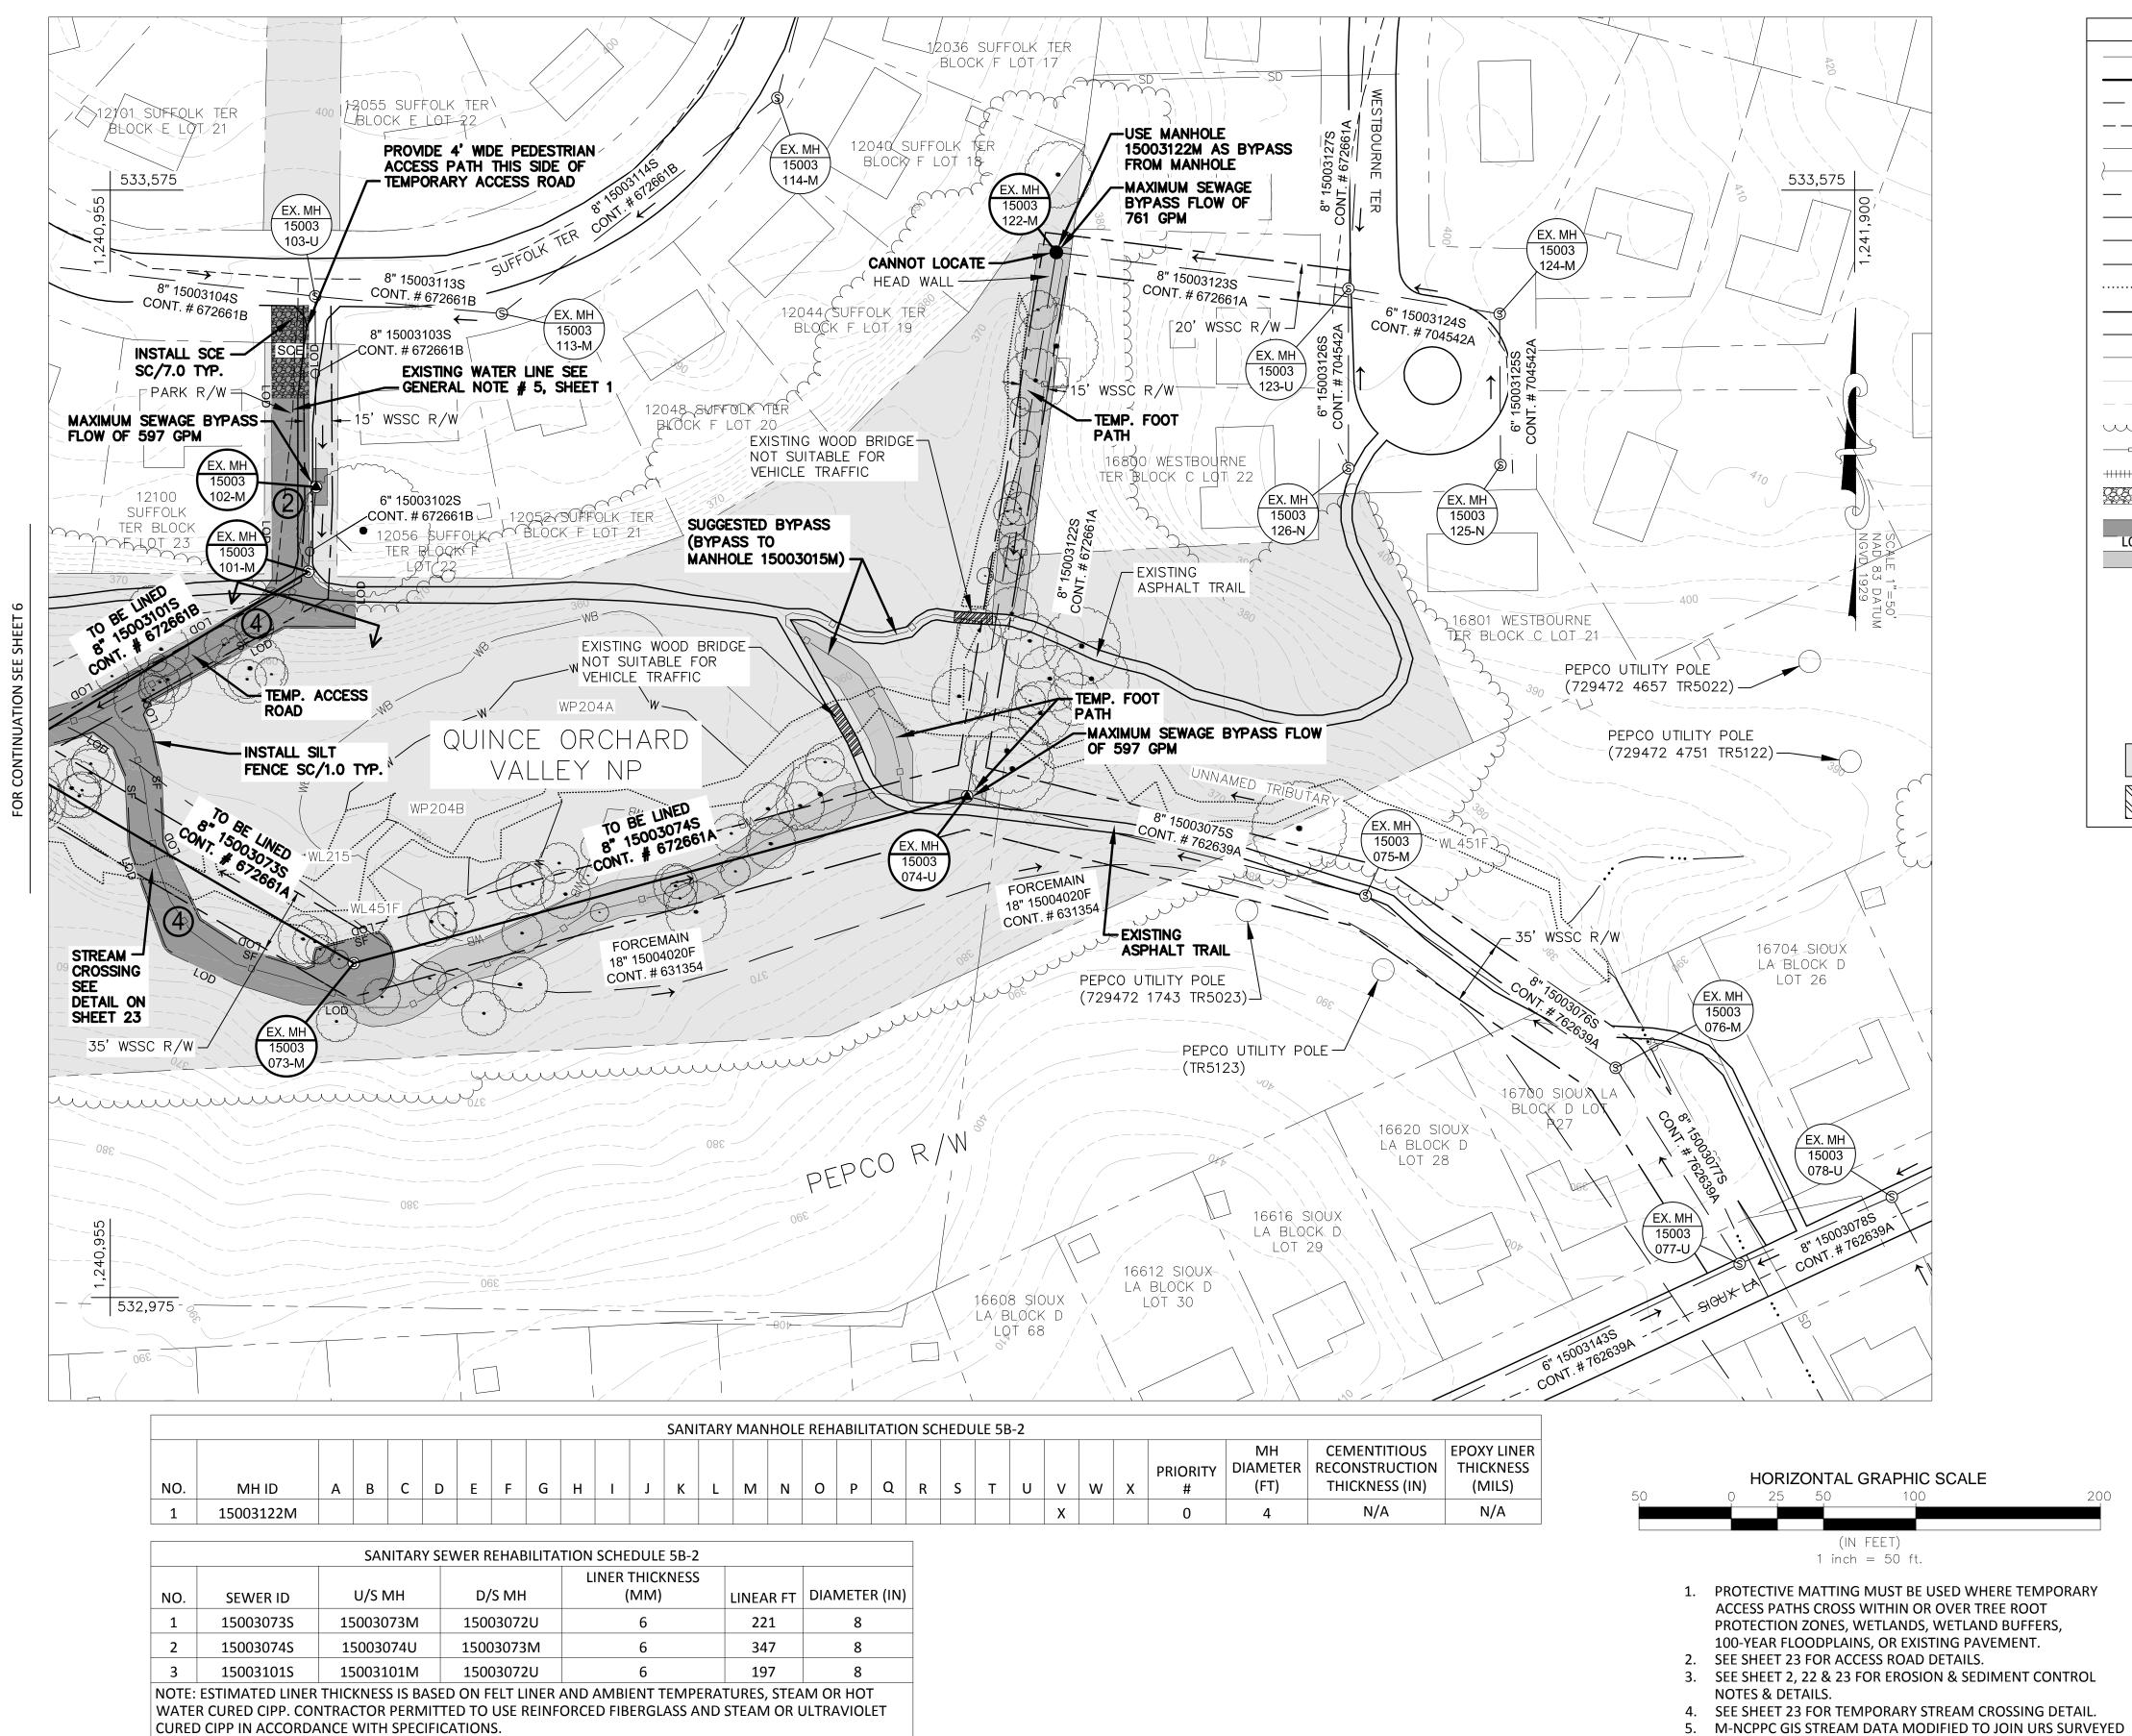

LEGEND PROPERTY LINE SEWER TO BE LINED USING CIPP SANITARY SEWER PIPE ————— WATER LINE STORM WATER PIPE 100 YEAR FLOODPLAIN ——— SF ———— SILT FENCE ----- STREAM (M-NCPPC 2000) SURVEYED STREAMS WETLAND BUFFER **10-FOOT CONTOUR** 2-FT CONTOUR FOREST LINE BYPASS PIPE LINE STABILIZED CONSTRUCTION ENTRANCE (SCE) TEMP. ACCESS ROAD (SEE DETAIL SHEET FOR MULCH MAT TYPE) TEMP. FOOT PATH DIRECTION OF FLOW **SANITARY SEWER MANHOLE** MANHOLE TO BE REHABILITATED **BYPASS TO MANHOLE** BYPASS FROM MANHOLE CRITICAL ROOT ZONE TREE TO BE REMOVED M-NCPPC PARK PROPERTY WOOD BRIDGE PATH (USE ONLY FOR FOOT TRAFFIC)

| Code  | Sanitary Manhole Rehabilitation Legend  Description      |
|-------|----------------------------------------------------------|
| A     | Reconstruct(Brick) /Seal (Precast) Adjustment            |
| <br>B | Armoring Manhole                                         |
| C     | Replace Manhole                                          |
| <br>D | Joint Seal (Pre-Cast) - Wall                             |
| <br>F | Reconstruct Drop Connection                              |
| F     | Replace Ex. MH Frame & Cover with Standard Frame & Cover |
| G     | Replace Cone/ Recon Cone (Seal Brick Cone)               |
| Н     | Replace Ex. MH Frame & Cover with Locking Frame & Cover  |
| I     | Replace MH Cover Only                                    |
| J     | Reset MH Frame & Cover                                   |
| K     | Repair/Replace Parging                                   |
| L     | Patch Liftholes / Holes                                  |
| M     | Replace Adjusting Rings                                  |
| N     | Replace MH Bolts                                         |
| 0     | Grout & Seal MH Wall                                     |
| Р     | Apply Interior Coating - Line                            |
| Q     | Use Bag Liner                                            |
| R     | Repair Bench and/or Invert                               |
| S     | Repair Pipe Seal                                         |
| Т     | Clean & Inspect Manhole                                  |
| U     | Reconstruct Wall                                         |
| V     | Raise Manhole                                            |
| W     | Relocate Manhole                                         |
|       | DL - / Controll - Control / Con                          |

SEWER FACILITIES REHABILITATION

LICENSE NO.: 28817 EXP. DATE: 08/01/15 IDIQ - ESA - PM5297A11 - TASK ORDER NO. 5 SENECA CREEK BASIN

BRADBURY DR Darnestown Gaithersburg SCALE 1" = 1000' MONT. Co. PAGE 5046 GRID K10 FOR LOCATION OF UTILITIES CALL 8-1-1 OR 1-800-257-7777 OR LOG ON TO www.call811.com or www.missutility.net 48 HOURS IN ADVANCE OF ANY WORK IN THIS VICINITY **REVISIONS** 05/05/16 MODIFIED PER CONTRACTORS PLAN PERMIT REQUIREMENTS TREE REQ.

| WETLANDS / WATERWAYS         | REQ.     |  |
|------------------------------|----------|--|
| M.N.C.P.&P.C.                | REQ.     |  |
| STATE HGWY. ADM.             | NOT REQ. |  |
| STATE BD. HEALTH             | REQ.     |  |
| MONTGOMERY CO.               | REQ.     |  |
| SED. CONTROL                 | REQ.     |  |
| P.G.CO.D.P.W.&T.             | NOT REQ. |  |
| M.D. D.O.E WMA               | REQ.     |  |
|                              |          |  |
| *TO BE ACQUIRED BY APPLICANT |          |  |
|                              |          |  |
|                              |          |  |
| TOWN NOTIFICATION            |          |  |

STREAM DATA (ORDINARY HIGH WATER MARK).

6. SSF REQUIRED IN WETLANDS AND WETLAND BUFFERS.

7. TEMP. FOOT PATHS HAVE NO MATTING REQUIREMENTS.

8. COORDINATE NECESSARY TREE REMOVAL WITH MNCPPC.

SECTION B-2

5/4/2016 7:05 AM - PLOT DATE