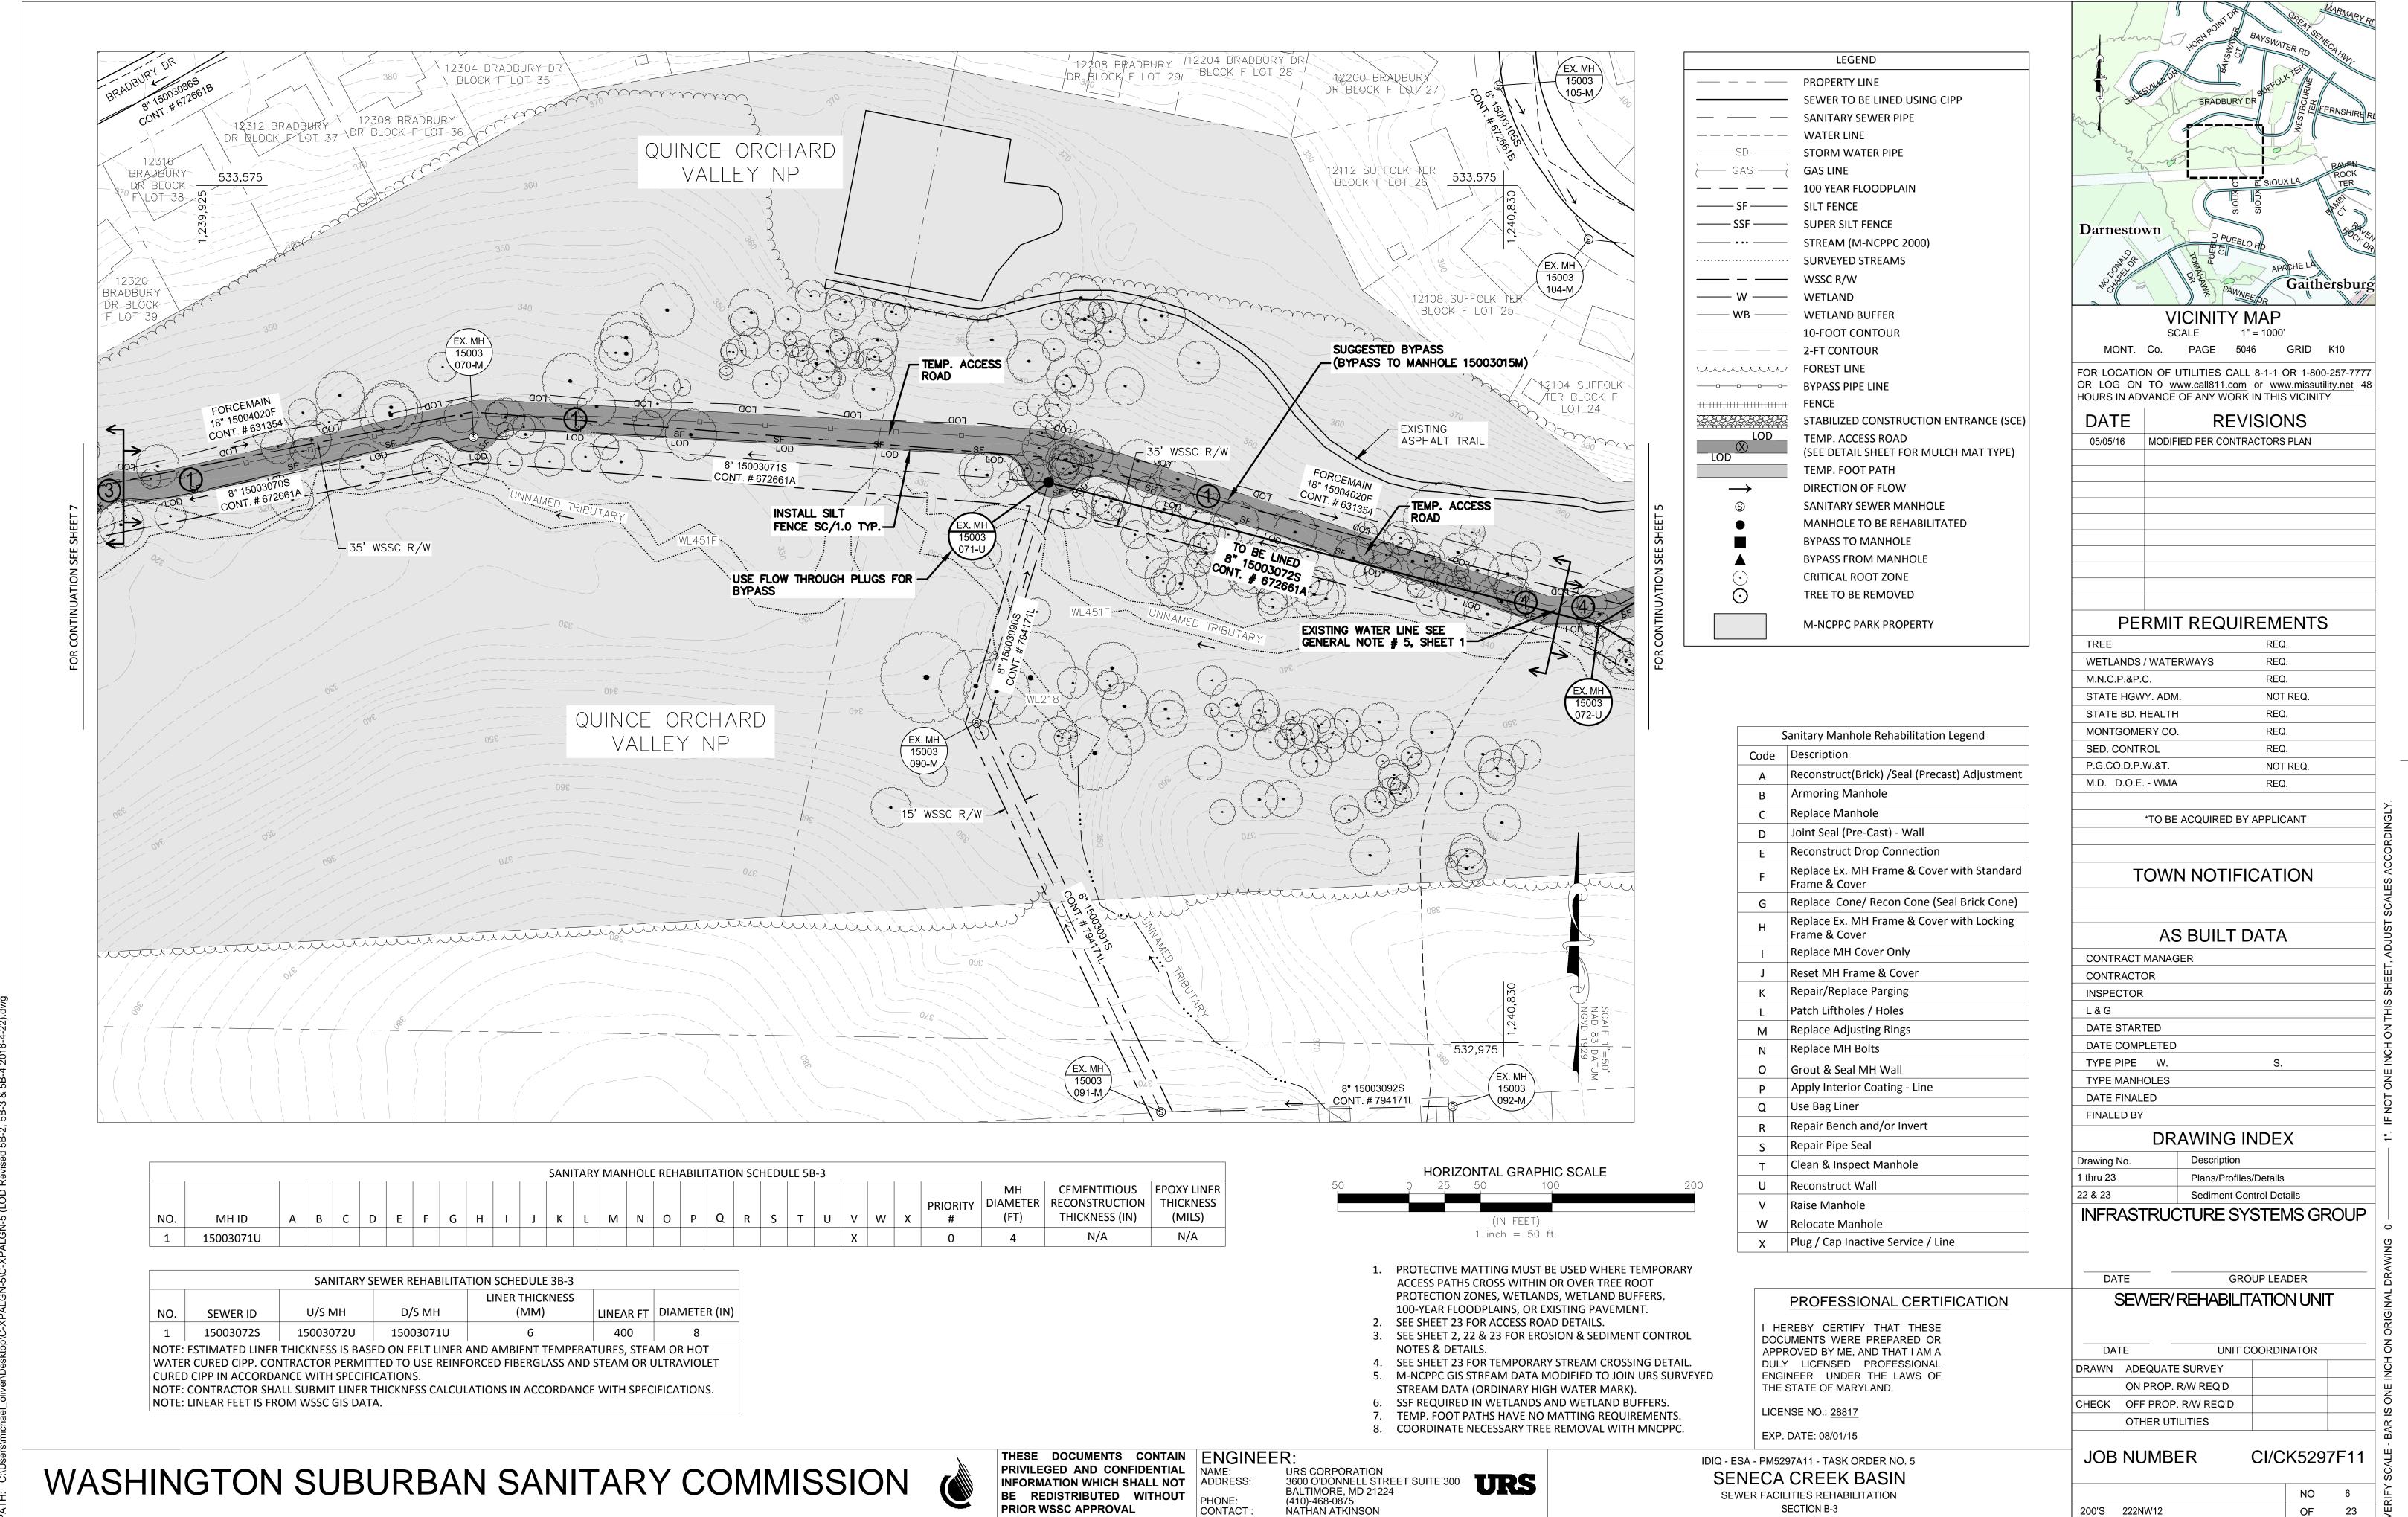

LEGEND PROPERTY LINE SEWER TO BE LINED USING CIPP SANITARY SEWER PIPE ————— WATER LINE STORM WATER PIPE 100 YEAR FLOODPLAIN ——— SF ———— SILT FENCE ----- STREAM (M-NCPPC 2000) SURVEYED STREAMS WETLAND BUFFER **10-FOOT CONTOUR** 2-FT CONTOUR FOREST LINE BYPASS PIPE LINE STABILIZED CONSTRUCTION ENTRANCE (SCE) TEMP. ACCESS ROAD (SEE DETAIL SHEET FOR MULCH MAT TYPE) TEMP. FOOT PATH DIRECTION OF FLOW **SANITARY SEWER MANHOLE** MANHOLE TO BE REHABILITATED **BYPASS TO MANHOLE** BYPASS FROM MANHOLE CRITICAL ROOT ZONE TREE TO BE REMOVED M-NCPPC PARK PROPERTY WOOD BRIDGE PATH (USE ONLY FOR FOOT TRAFFIC)

| Code  | Sanitary Manhole Rehabilitation Legend  Description      |
|-------|----------------------------------------------------------|
| A     | Reconstruct(Brick) /Seal (Precast) Adjustment            |
| <br>B | Armoring Manhole                                         |
| C     | Replace Manhole                                          |
| <br>D | Joint Seal (Pre-Cast) - Wall                             |
| <br>F | Reconstruct Drop Connection                              |
| F     | Replace Ex. MH Frame & Cover with Standard Frame & Cover |
| G     | Replace Cone/ Recon Cone (Seal Brick Cone)               |
| Н     | Replace Ex. MH Frame & Cover with Locking Frame & Cover  |
| I     | Replace MH Cover Only                                    |
| J     | Reset MH Frame & Cover                                   |
| K     | Repair/Replace Parging                                   |
| L     | Patch Liftholes / Holes                                  |
| M     | Replace Adjusting Rings                                  |
| N     | Replace MH Bolts                                         |
| 0     | Grout & Seal MH Wall                                     |
| Р     | Apply Interior Coating - Line                            |
| Q     | Use Bag Liner                                            |
| R     | Repair Bench and/or Invert                               |
| S     | Repair Pipe Seal                                         |
| Т     | Clean & Inspect Manhole                                  |
| U     | Reconstruct Wall                                         |
| V     | Raise Manhole                                            |
| W     | Relocate Manhole                                         |
|       | DL - / Controll - Control / Con                          |

SEWER FACILITIES REHABILITATION

LICENSE NO.: 28817 EXP. DATE: 08/01/15 IDIQ - ESA - PM5297A11 - TASK ORDER NO. 5 SENECA CREEK BASIN

BRADBURY DR Darnestown Gaithersburg SCALE 1" = 1000' MONT. Co. PAGE 5046 GRID K10 FOR LOCATION OF UTILITIES CALL 8-1-1 OR 1-800-257-7777 OR LOG ON TO www.call811.com or www.missutility.net 48 HOURS IN ADVANCE OF ANY WORK IN THIS VICINITY **REVISIONS** 05/05/16 MODIFIED PER CONTRACTORS PLAN PERMIT REQUIREMENTS TREE REQ.

| WETLANDS / WATERWAYS         | REQ.     |  |
|------------------------------|----------|--|
| M.N.C.P.&P.C.                | REQ.     |  |
| STATE HGWY. ADM.             | NOT REQ. |  |
| STATE BD. HEALTH             | REQ.     |  |
| MONTGOMERY CO.               | REQ.     |  |
| SED. CONTROL                 | REQ.     |  |
| P.G.CO.D.P.W.&T.             | NOT REQ. |  |
| M.D. D.O.E WMA               | REQ.     |  |
|                              |          |  |
| *TO BE ACQUIRED BY APPLICANT |          |  |
|                              |          |  |
|                              |          |  |
| TOWN NOTIFICATION            |          |  |

| DR | AWING INDEX |
|----|-------------|
|    | B ' ''      |

| Drawing No. | Description              |  |
|-------------|--------------------------|--|
| 1 thru 23   | Plans/Profiles/Details   |  |
| 22 & 23     | Sediment Control Details |  |
| INFRASTRUC  | TURE SYSTEMS GROUP       |  |

STREAM DATA (ORDINARY HIGH WATER MARK).

6. SSF REQUIRED IN WETLANDS AND WETLAND BUFFERS.

7. TEMP. FOOT PATHS HAVE NO MATTING REQUIREMENTS.

8. COORDINATE NECESSARY TREE REMOVAL WITH MNCPPC.

SECTION B-2

5/4/2016 7:05 AM - PLOT DATE