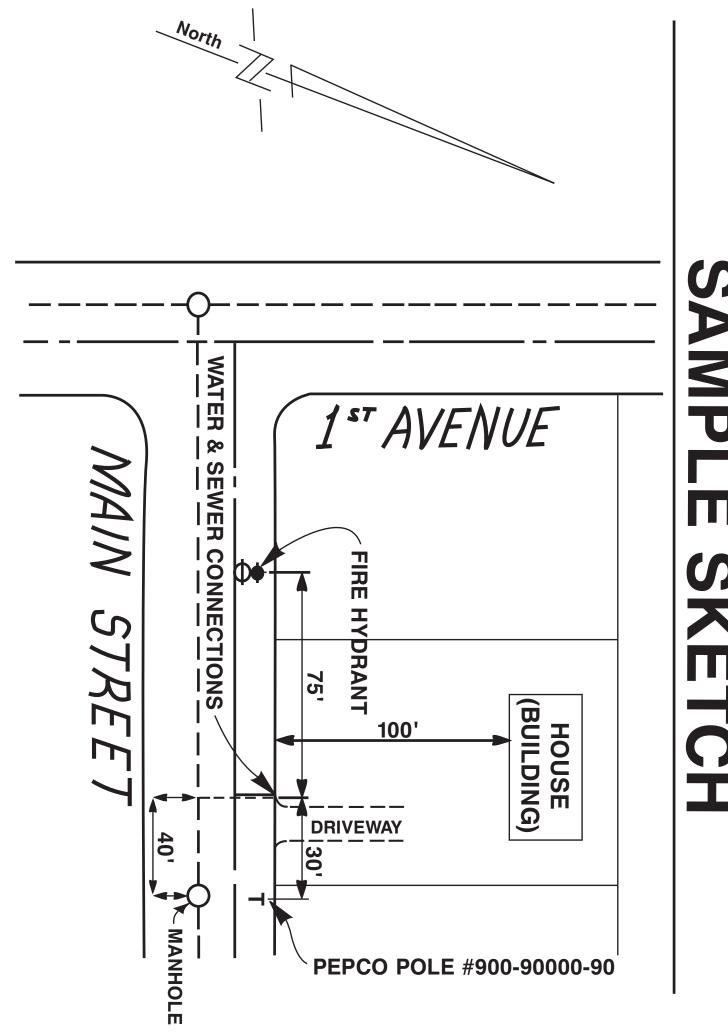

## LOCATION OF WORK:

| Lot No.     | Block                | Subdivision                                                                            | Permit Nu                                                                                                                           | Permit Number |    |  |
|-------------|----------------------|----------------------------------------------------------------------------------------|-------------------------------------------------------------------------------------------------------------------------------------|---------------|----|--|
| Building Ad | <br> dress (House No | Town                                                                                   | Town                                                                                                                                |               |    |  |
|             |                      | INSTRUCTIONS                                                                           | TO THE APPLICANT:                                                                                                                   |               |    |  |
|             |                      | v to sketch the property to be<br>etch for reference)                                  | SCHEDULING INFORMATION:<br>1. Are the requested connections to                                                                      | YES           | NO |  |
| than 10     | 0 feet) from pe      | o dimensions (no greater<br>manent structures to the<br>at the property line. Examples | <ul><li>serve an existing structure?</li><li>2. If yes, are the requested connections to relieve a failing well or septic</li></ul> |               |    |  |
| number      | s), fire hydrants    | s: telephone poles (show<br>, manhole covers, existing<br>oles and mailboxes.          | tank?<br>3. If the requested connections are to serve a proposed structure, what is                                                 |               |    |  |

- 3. Place a stake at desired location at property line. Write WSSC on stake. Make sure the location matches what you have on your sketch.
- 4. If estimated water service length is OVER 300 feet, an OUTSIDE METER HOUSING is required.
- 5. Please be advised: Depth of sewer pipe, material of water and sewer main and crossing busy roads with multiple lanes of traffic may delay construction of new water and sewer house connections.