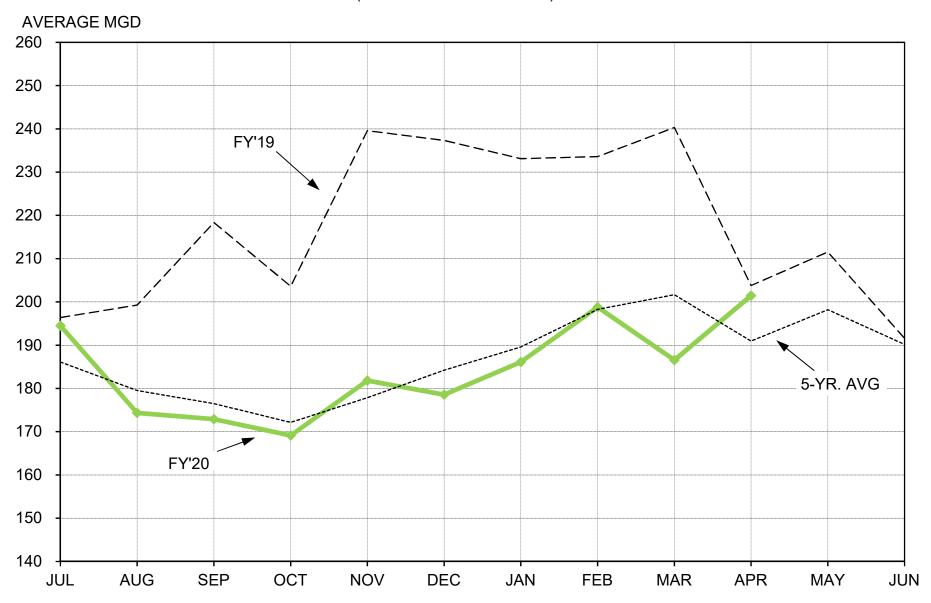

<sup>\*</sup>Reflects a decrease in net revenues of \$23,881,000 resulting from prior year adjustments.

FY'20 SEWAGE FLOWS

| <u>MONTH</u>         | WSSC PLANTS<br>AVERAGE<br>(MGD) | BLUE PLAINS<br>AVERAGE<br>(MGD) | FY'20<br>MONTHLY<br>AVERAGE<br>(MGD) | FY'19<br>MONTHLY<br>AVERAGE<br>(MGD) | FY'20<br>CUMULATIVE<br>AVERAGE<br>(MGD) |
|----------------------|---------------------------------|---------------------------------|--------------------------------------|--------------------------------------|-----------------------------------------|
| July                 | 79.40                           | 115.10                          | 194.50                               | 196.36                               | 194.50                                  |
|                      | 69.54                           | 104.80                          | 174.34                               | 199.26                               | 184.42                                  |
| August<br>September  | 62.40                           | 110.50                          | 172.90                               | 218.36                               | 180.66                                  |
| October              | 64.32                           | 104.80                          | 169.12                               | 203.58                               | 177.75                                  |
| November             | 66.31                           | 115.50                          | 181.81                               | 239.57                               | 178.55                                  |
| December             | 70.86                           | 107.70                          | 178.56                               | 237.32                               | 178.55                                  |
| January              | 73.11                           | 113.00                          | 186.11                               | 233.11                               | 179.64                                  |
| February             | 76.80                           | 122.00                          | 198.80                               | 233.57                               | 181.92                                  |
| March                | 69.14                           | 117.40                          | 186.54                               | 240.32                               | 182.44                                  |
| April<br>May<br>June | 73.94                           | 127.50                          | 201.44                               | 203.77<br>211.53<br>191.58           | 184.31                                  |

## **SEWAGE FLOWS**

(INCLUDES BLUE PLAINS)