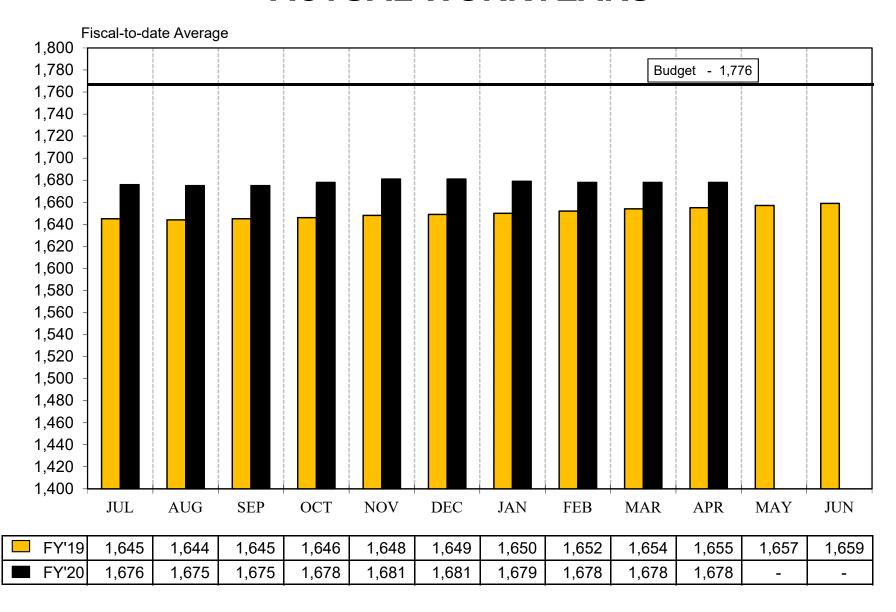

### Workyears

• Cumulative workyears through the end of April were 1,678 (page 5).

### **ACTUAL WORKYEARS**