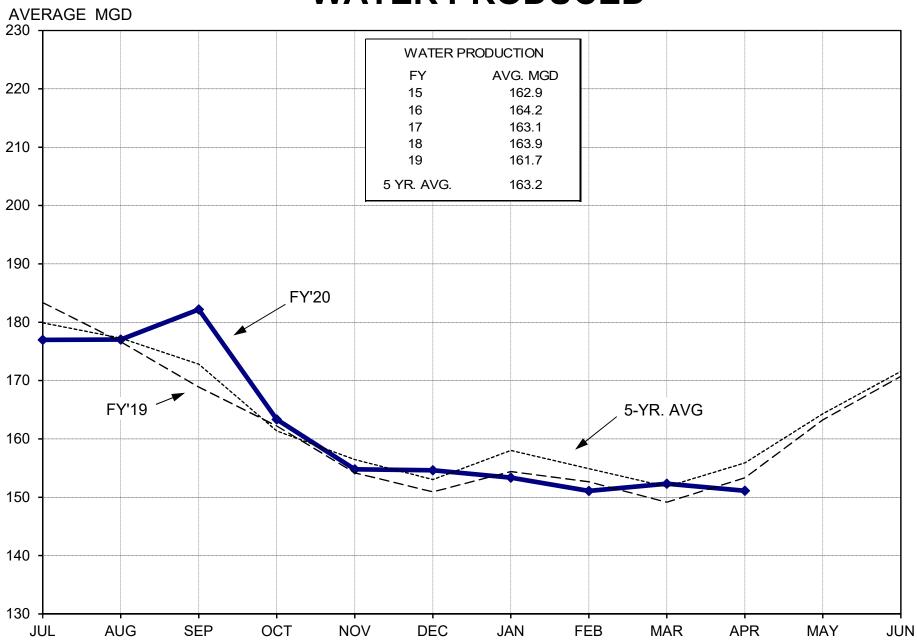

Although fiscal to date water production, at 161.7 MGD, is just 0.3% below the five-year average and 0.7% ahead of last year's pace over the same period, this is more reflective of the drought conditions across our service area during the first quarter, rather than current conditions. The projected average end-of-year combined water and sewer billing rate per thousand gallons produced remains at \$10.053 compared to the \$10.977 budgeted.

### **Water Production**

• Water production through April averaged 161.7 MGD (page 4).

## **WATER PRODUCED**

FY'20 WATER PRODUCED

| <u>MONTH</u>         | MONTHLY<br>TOTAL<br>(MG) | MONTHLY<br>AVERAGE<br>(MGD) | FY'20<br>CUMULATIVE<br>AVERAGE<br>(MGD) | FY'19<br>CUMULATIVE<br>AVERAGE<br>(MGD) |
|----------------------|--------------------------|-----------------------------|-----------------------------------------|-----------------------------------------|
| July                 | 5,486.601                | 176.987                     | 176.987                                 | 183.372                                 |
| August               | 5,487.857                | 177.028                     | 177.007                                 | 180.013                                 |
| September            | 5,465.412                | 182.180                     | 178.694                                 | 176.384                                 |
| October              | 5,064.006                | 163.355                     | 174.828                                 | 172.812                                 |
| November             | 4,643.343                | 154.778                     | 170.897                                 | 169.161                                 |
| December             | 4,793.293                | 154.622                     | 168.155                                 | 166.087                                 |
| January              | 4,754.568                | 153.373                     | 166.024                                 | 164.404                                 |
| February             | 4,381.295                | 151.079                     | 164.247                                 | 163.050                                 |
| March                | 4,722.257                | 152.331                     | 162.904                                 | 161.477                                 |
| April<br>May<br>June | 4,533.775                | 151.126                     | 161.746                                 | 160.675<br>160.914<br>161.721           |