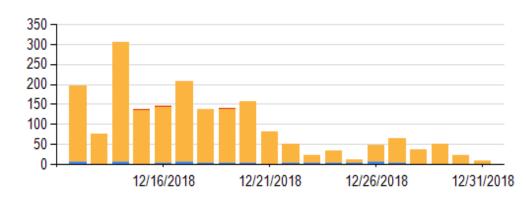

### Malware Mitigation

- WSSC was recently infected by two outbreaks
- Because of steps we took, the number of cybersecurity incidents has decreased greatly

#### **Cybersecurity Incidents**